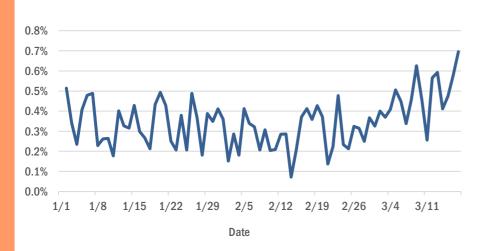

#### Statewide emergency department (ED) chief complaint and admission data

The daily percent of ED visits statewide that result in **cough-associated admissions** has increased over the past 2 weeks.

The daily percent of ED visits statewide that mention **cough** or **fever** (or both) has increased steadily over the past 2 weeks. **Shortness of breath** is stable and within expected levels for this time of year.