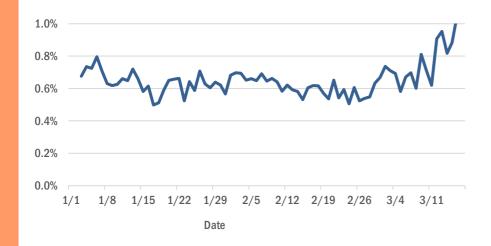

#### Statewide emergency department (ED) chief complaint and admission data

The daily percent of ED visits statewide that result in **cough-associated admissions** has increased over the past 2 weeks.

The daily percent of ED visits statewide that mention **cough** or **fever** (or both) has increased steadily over the past 2 weeks. **Shortness of breath** is stable and within expected levels for this time of year.