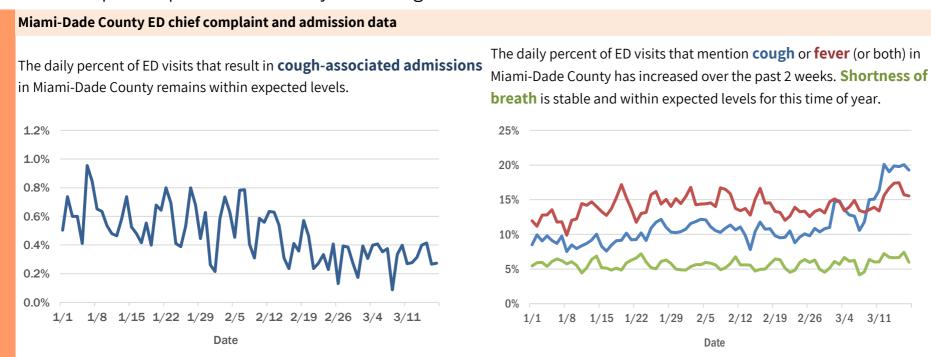

#### **Broward County ED chief complaint and admission data**

The daily percent of ED visits that result in **cough-associated admissions** in Broward County has increased over the past 2 weeks.

The daily percent of ED visits that mention **cough** or **fever** (or both) in Broward County has increased sharply the past 2 weeks. **Shortness of breath** is stable and within expected levels for this time of year.