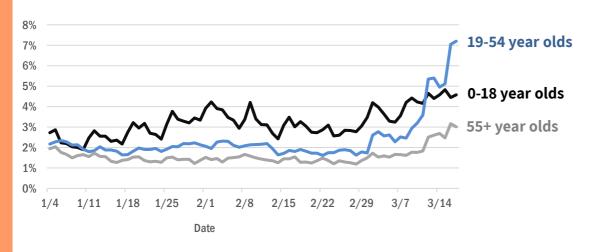

The daily percent of ED visits statewide that mention cough has been elevated for the past 2 weeks for all age groups, particularly **19-54 year olds.** 