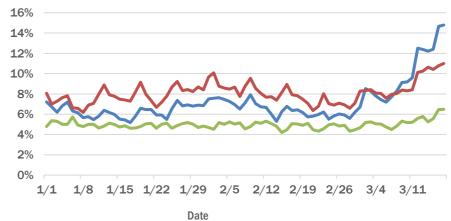

#### **Broward County ED chief complaint and admission data**

The daily percent of ED visits that result in **cough-associated admissions** in Broward County has increased over the past 2 weeks.

The daily percent of ED visits that mention **cough** or **fever** (or both) in Broward County has increased sharply the past 2 weeks. **Shortness of breath** is stable and within expected levels for this time of year.