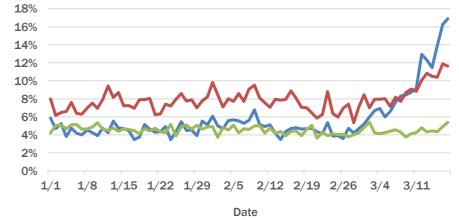

#### Statewide emergency department (ED) chief complaint and admission data

The daily percent of ED visits statewide that result in **cough-associated admissions** has increased over the past 2 weeks.

The daily percent of ED visits statewide that mention **cough** or **fever** (or both) has increased steadily over the past 2 weeks. **Shortness of breath** is stable and within expected levels for this time of year.

The daily percent of ED visits statewide that mention cough has been elevated for the past 2 weeks for all age groups, particularly **19-54 year olds.** 