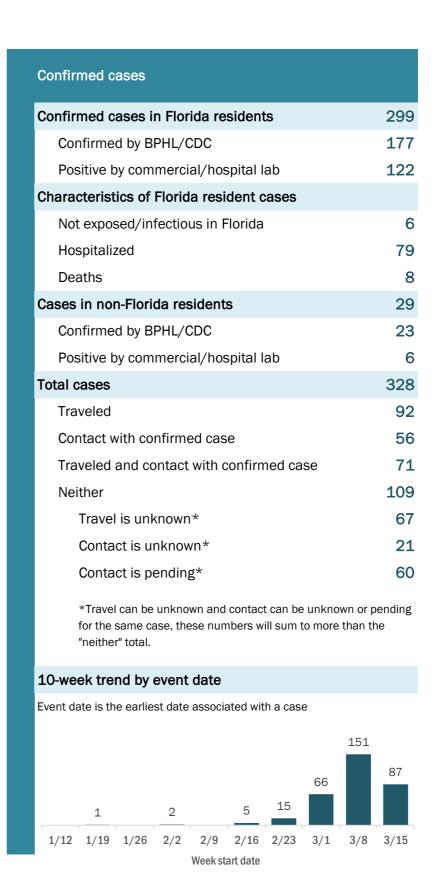

#### **Coronavirus: characteristics of 328 cases**

Mar 18, 2020 at 5:08 PM

Data in this report are provisional and subject to change.

Tables below include cases in non-Florida residents and Florida residents diagnosed and isolated outside Florida.