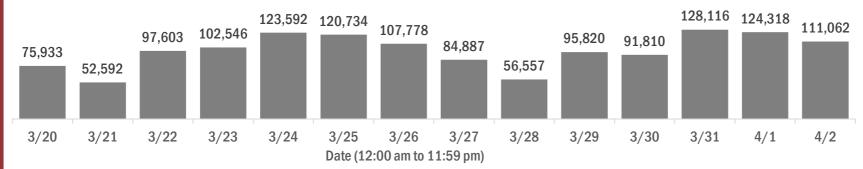

#### Laboratory testing for Florida residents over the past 2 weeks

#### Number of Florida residents tested per day

These counts include the number of people for whom the Department received PCR or antigen laboratory results by day. People tested on multiple days will be included for each day a new result was received. A person is only counted once for each day they are tested, regardless of whether multiple specimens are tested or multiple results are received.

Date (12:00 am to 11:59 pm)