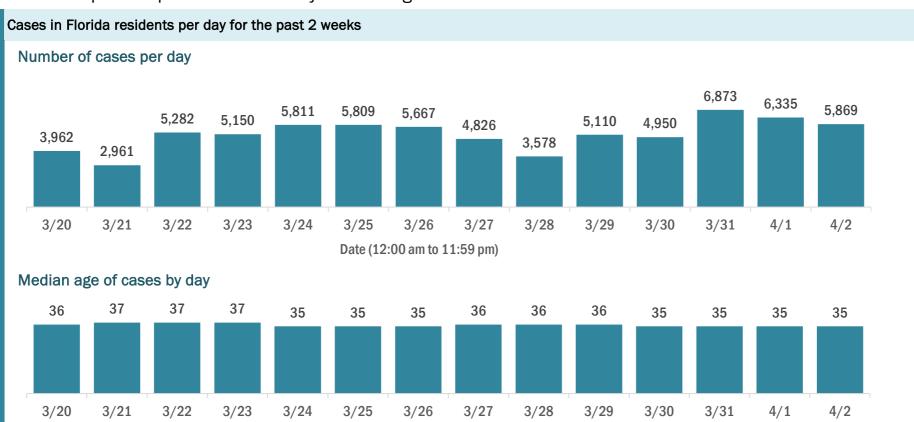

#### Laboratory testing for Florida residents over the past 2 weeks

#### Number of Florida residents tested per day

These counts include the number of people for whom the Department received PCR or antigen laboratory results by day. People tested on multiple days will be included for each day a new result was received. A person is only counted once for each day they are tested, regardless of whether multiple specimens are tested or multiple results are received.

Date (12:00 am to 11:59 pm)