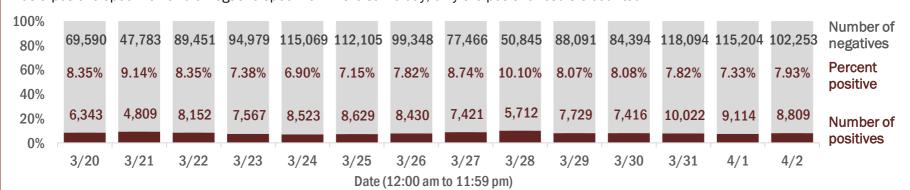

#### Number and percent of Florida residents with positive test results

The percent of positive results ranged from 6.90% to 10.10% over the past 2 weeks and was 7.93% yesterday.

These counts include the number of people for whom the Department received PCR or antigen laboratory results by day. People tested on multiple days will be included for each day a new result was received. A person is only counted once for each day they are tested, regardless of whether multiple specimens are tested or multiple results are received. If a person has a positive specimen and a negative specimen in the same day, only the positive result is counted.