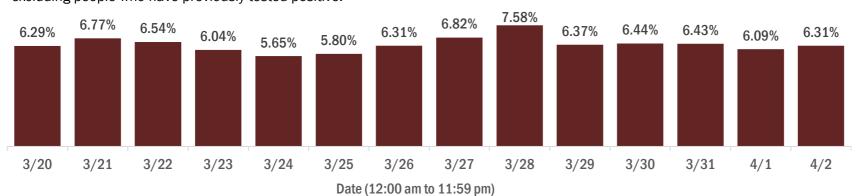

#### Percent positivity for new cases in Florida residents

The percent of positive results ranged from 5.65% to 7.58% over the past 2 weeks and was 6.31% yesterday.

This percent is the number of people who test PCR- or antigen-positive for the first time divided by all the people tested that day, excluding people who have previously tested positive.