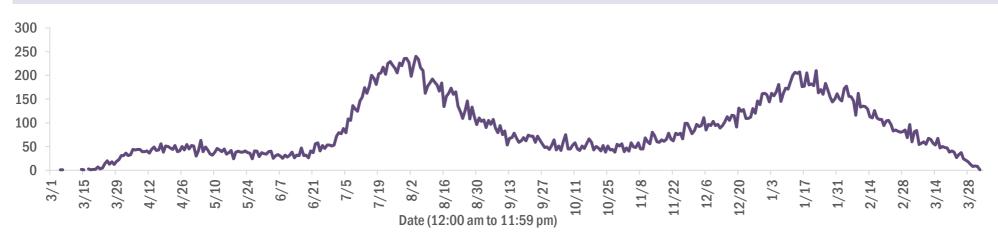

#### Deaths by date of death since March 2020

| Age group   | Deaths | Cases     | Case fatality rate | Mortality rate per<br>100,000<br>population |
|-------------|--------|-----------|--------------------|---------------------------------------------|
| 0-4 years   | 1      | 41,558    | 0.0%               | 0.1                                         |
| 5-14 years  | 5      | 129,666   | 0.0%               | 0.2                                         |
| 15-24 years | 44     | 315,432   | 0.0%               | 1.8                                         |
| 25-34 years | 182    | 355,224   | 0.1%               | 6.4                                         |
| 35-44 years | 515    | 316,382   | 0.2%               | 19.7                                        |
| 45-54 years | 1,299  | 310,347   | 0.4%               | 46.6                                        |
| 55-64 years | 3,640  | 268,381   | 1.4%               | 125.9                                       |
| 65-74 years | 7,137  | 165,660   | 4.3%               | 294.1                                       |
| 75-84 years | 10,234 | 91,416    | 11.2%              | 728.8                                       |
| 85+ years   | 10,595 | 42,854    | 24.7%              | 1834.5                                      |
| Unknown     | 0      | 1,284     | 0.0%               |                                             |
| Total       | 33,652 | 2,038,204 | 1.7%               | 155.8                                       |