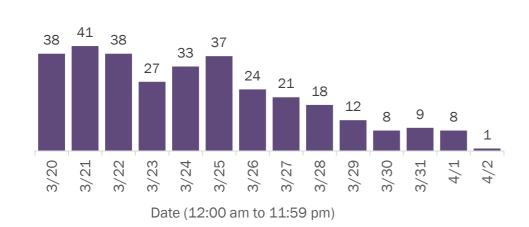

| Walton       | 29     | 0% | Hamilton   | 1      | 0% |
| Citrus       | 179    | 2%  | Okeechobee   | 24     | 0% | Liberty    | 1      | 0% |
| Martin       | 170    | 2%  | Gilchrist    | 20     | 0% | Total      | 11,094 |    |

**Note:** cases are summarized by the county of usual residence. Residents and staff may be cases associated with facilities that are not in their county of usual residence, resulting in cases being included below for counties that do not have facilities with known cases.

#### COVID-19: cases in Florida residents who have died

Data through Apr 2, 2021 verified as of Apr 3, 2021 at 09:25 AM

Data in this report are provisional and subject to change.

Demographics for all identified COVID-19 deaths: 33,652

#### Deaths by date of death for the past 2 weeks



#### Deaths by age group 0-4 years 1 5-14 years 5 15-24 years 44 25-34 years | 182 35-44 years **1** 515 45-54 years 1,299 55-64 years 3,640 65-74 years 7,137 75-84 years 10,234 85+ years 10,595 Unknown

#### Deaths by date of death since March 2020



| Age group   | Deaths | Cases     | Case fatality rate | Mortality rate per<br>100,000<br>population |
|-------------|--------|-----------|--------------------|---------------------------------------------|
| 0-4 years   | 1      | 41,558    | 0.0%               | 0.1                                         |
| 5-14 years  | 5      | 129,666   | 0.0%               | 0.2                                         |
| 15-24 years | 44     | 315,432   | 0.0%               | 1.8                                         |
| 25-34 years | 182    |