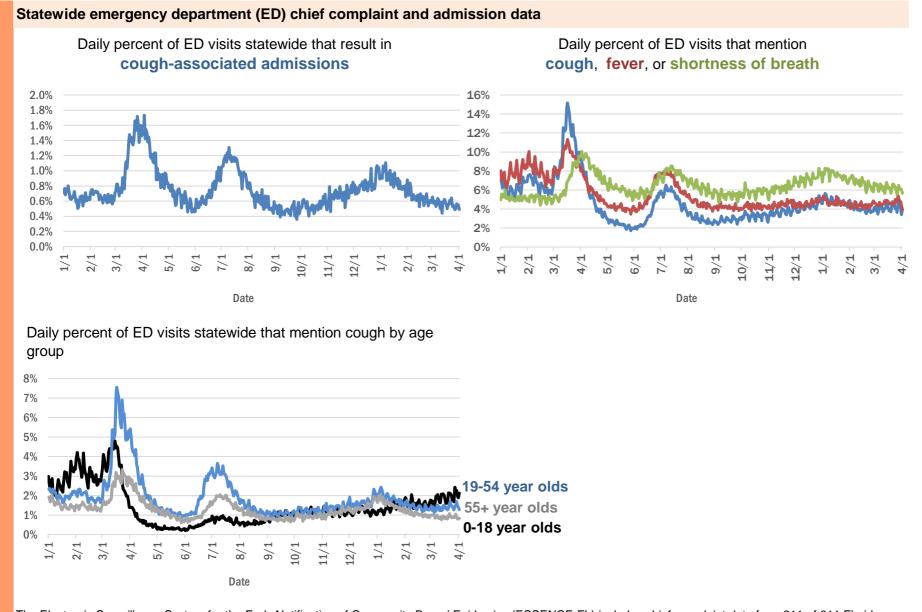

| 1         |
| Hollywood, Leon               | 1         |
| Holt, Unknown                 | 1         |
| Homestead, Monroe             | 1         |
| Humble, Broward               | 1         |
| Green, Clay                   | 1         |
| Greensburg, Orange            | 1         |
| Greenville, Monroe            | 1         |
| Gulf Shores, Escambia         | 1         |
| Los Angeles, Polk             | 1         |
| Lakeland, Pasco               | 1         |
| Lakewood, Unknown             | 1         |
| Lake City, Volusia            | 1         |
| Total                         | 2,038,204 |

#### **COVID-19: additional surveillance information**

Data through Apr 2, 2021 verified as of Apr 3, 2021 at 09:25 AM

Data in this report are provisional and subject to change.



The Electronic Surveillance System for the Early Notification of Community-Based Epidemics (ESSENCE-FL) includes chief complaint data from 211 of 211 Florida EDs. Data are transmitted electronically to ESSENCE-FL daily or hourly.

Data through Apr 2, 2021 verified as of Apr 3, 2021 at 09:25 AM

Data in this report are provisional and subject to change.

| Reporting lab                               | Inconclusive | Negative  | Positive | Percent positive | Total     |
|---------------------------------------------|--------------|-----------|----------|------------------|-----------|
| CURATIVE LABS                               | 15,264       | 1,649,355 | 253,398  | 13%              | 1,918,017 |
| LABORATORY CORPORATION OF AMERICA           | 2,583        | 1,643,124 | 223,407  | 12%