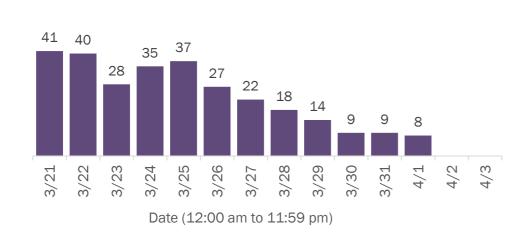

| Walton       | 29     | 0% | Hamilton   | 1      | 0% |
| Citrus       | 179    | 2%  | Okeechobee   | 24     | 0% | Liberty    | 1      | 0% |
| Martin       | 170    | 2%  | Gilchrist    | 20     | 0% | Total      | 11,095 |    |

**Note:** cases are summarized by the county of usual residence. Residents and staff may be cases associated with facilities that are not in their county of usual residence, resulting in cases being included below for counties that do not have facilities with known cases.

#### COVID-19: cases in Florida residents who have died

Data through Apr 3, 2021 verified as of Apr 4, 2021 at 09:25 AM

Data in this report are provisional and subject to change.

Demographics for all identified COVID-19 deaths: 33,674

#### Deaths by date of death for the past 2 weeks



#### Deaths by age group 0-4 years 1 5-14 years 5 15-24 years 44 25-34 years | 182 35-44 years **1** 515 45-54 years 1,301 55-64 years 3,645 65-74 years 7,140 75-84 years 10,239 85+ years 10,602 Unknown

#### Deaths by date of death since March 2020



| Age group   | Deaths | Cases     | Case fatality<br>rate | Mortality rate per<br>100,000<br>population |
|-------------|--------|-----------|-----------------------|---------------------------------------------|
| 0-4 years   | 1      | 41,709    | 0.0%                  | 0.1                                         |
| 5-14 years  | 5      | 130,077   | 0.0%                  | 0.2                                         |
| 15-24 years | 44     | 316,264   | 0.0%                  | 1.8                                         |
| 25-34 ye