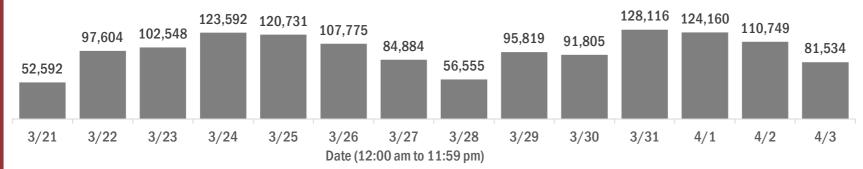

#### Number of Florida residents tested per day

These counts include the number of people for whom the Department received PCR or antigen laboratory results by day. People tested on multiple days will be included for each day a new result was received. A person is only counted once for each day they are tested, regardless of whether multiple specimens are tested or multiple results are received.

Date (12:00 am to 11:59 pm)