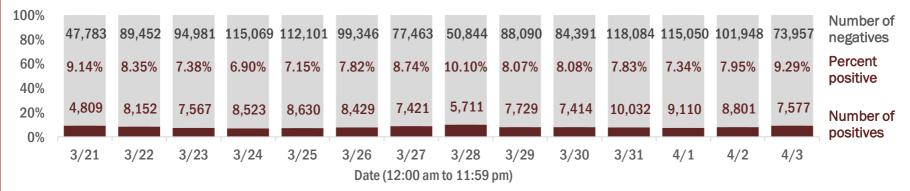

#### Number and percent of Florida residents with positive test results

The percent of positive results ranged from 6.90% to 10.10% over the past 2 weeks and was 9.29% yesterday.

These counts include the number of people for whom the Department received PCR or antigen laboratory results by day. People tested on multiple days will be included for each day a new result was received. A person is only counted once for each day they are tested, regardless of whether multiple specimens are tested or multiple results are received. If a person has a positive specimen and a negative specimen in the same day, only the positive result is counted.