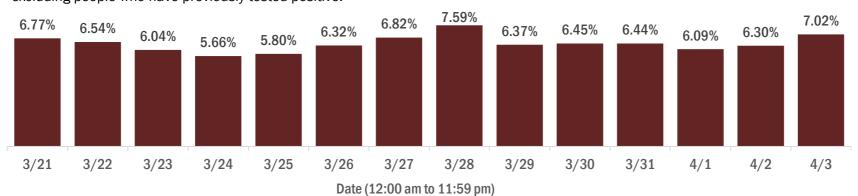

#### Percent positivity for new cases in Florida residents

The percent of positive results ranged from 5.66% to 7.59% over the past 2 weeks and was 7.02% yesterday.

This percent is the number of people who test PCR- or antigen-positive for the first time divided by all the people tested that day, excluding people who have previously tested positive.