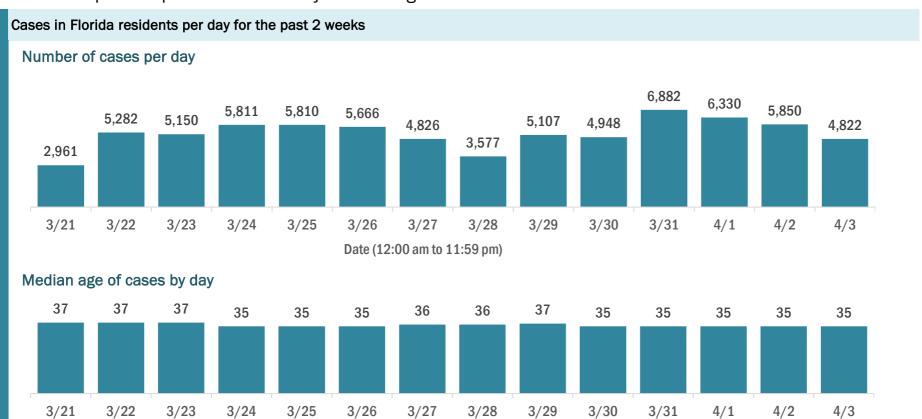

#### Laboratory testing for Florida residents over the past 2 weeks

#### Number of Florida residents tested per day

These counts include the number of people for whom the Department received PCR or antigen laboratory results by day. People tested on multiple days will be included for each day a new result was received. A person is only counted once for each day they are tested, regardless of whether multiple specimens are tested or multiple results are received.

Date (12:00 am to 11:59 pm)