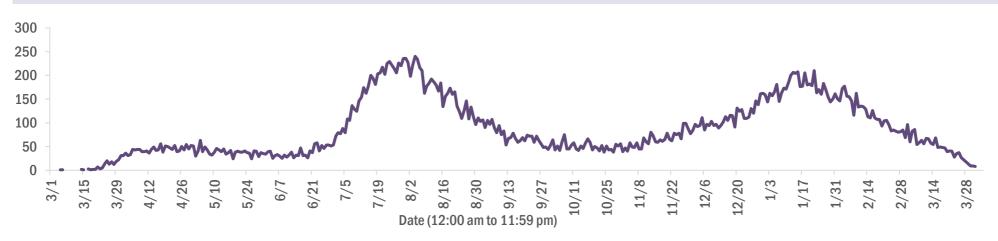

#### Deaths by date of death since March 2020

| Age group   | Deaths | Cases     | Case fatality<br>rate | Mortality rate per<br>100,000<br>population |
|-------------|--------|-----------|-----------------------|---------------------------------------------|
| 0-4 years   | 1      | 41,709    | 0.0%                  | 0.1                                         |
| 5-14 years  | 5      | 130,077   | 0.0%                  | 0.2                                         |
| 15-24 years | 44     | 316,264   | 0.0%                  | 1.8                                         |
| 25-34 years | 182    | 356,158   | 0.1%                  | 6.4                                         |
| 35-44 years | 515    | 317,158   | 0.2%                  | 19.7                                        |
| 45-54 years | 1,301  | 311,053   | 0.4%                  | 46.7                                        |
| 55-64 years | 3,645  | 268,937   | 1.4%                  | 126.0                                       |
| 65-74 years | 7,140  | 165,854   | 4.3%                  | 294.2                                       |
| 75-84 years | 10,239 | 91,503    | 11.2%                 | 729.1                                       |
| 85+ years   | 10,602 | 42,884    | 24.7%                 | 1835.7                                      |
| Unknown     | 0      | 1,284     | 0.0%                  |                                             |
| Total       | 33,674 | 2,042,881 | 1.6%                  | 155.9                                       |