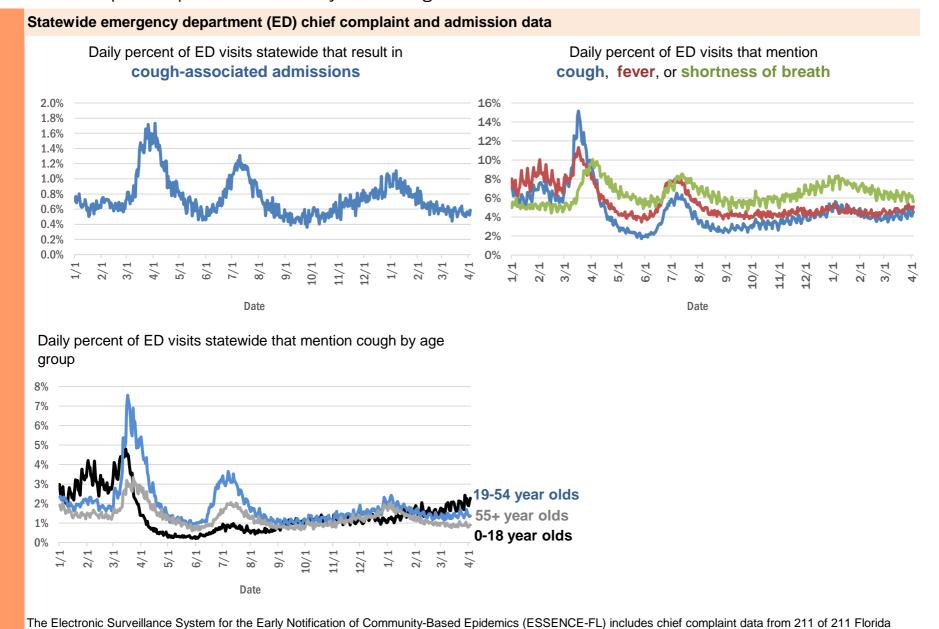

, Unknown                 | 1         |
| Homestead, Monroe             | 1         |
| Humble, Broward               | 1         |
| Green, Clay                   | 1         |
| Greensburg, Orange            | 1         |
| Greenville, Monroe            | 1         |
| Gulf Shores, Escambia         | 1         |
| Los Angeles, Polk             | 1         |
| Lakeland, Pasco               | 1         |
| Lakewood, Unknown             | 1         |
| Lake City, Volusia            | 1         |
| Total                         | 2,042,881 |

### **COVID-19: additional surveillance information**

Data through Apr 3, 2021 verified as of Apr 4, 2021 at 09:25 AM

Data in this report are provisional and subject to change.

EDs. Data are transmitted electronically to ESSENCE-FL daily or hourly.



Data through Apr 3, 2021 verified as of Apr 4, 2021 at 09:25 AM

Data in this report are provisional and subject to change.

| Reporting lab                               | Inconclusive | Negative  | Positive | Percent positive | Total     |
|---------------------------------------------|--------------|-----------|----------|------------------|-----------|
| CURATIVE LABS                               | 15,289       | 1,655,471 | 254,508  | 13%              | 1,925,268 |
| LABORATORY CORPORATION OF AMERICA           | 2,589        | 1,645,553 | 223,723  | 12%              | 1,871,865 |
| QUEST DIAGNOSTICS                           | 11,979       | 1,388,161 | 203,853  | 13%              | 1,603,993 |
| BIO REFERENCE LABORATORIES, INC             | 7,568        | 951,078   | 183,009  | 16