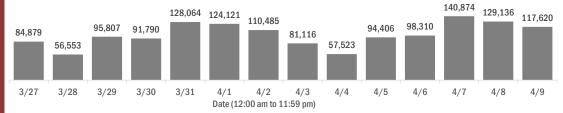

#### Laboratory testing for Florida residents over the past 2 weeks

3/30

3/31

#### Number of Florida residents tested per day

3/29

3/28

3/27

These counts include the number of people for whom the Department received PCR or antigen laboratory results by day. People tested on multiple days will be included for each day a new result was received. A person is only counted once for each day they are tested, regardless of whether multiple specimens are tested or multiple results are received.