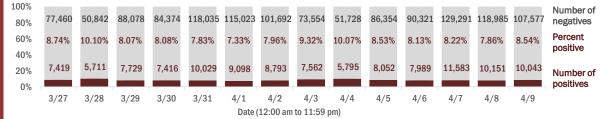

#### Number and percent of Florida residents with positive test results

#### The percent of positive results ranged from 7.33% to 10.10% over the past 2 weeks and was 8.54% yesterday.

These counts include the number of people for whom the Department received PCR or antigen laboratory results by day. People tested on multiple days will be included for each day a new result was received. A person is only counted once for each day they are tested, regardless of whether multiple specimens are tested or multiple results are received. If a person has a positive specimen and a negative specimen in the same day, only the positive result is counted.