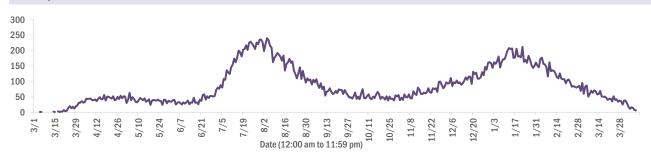

#### Deaths by date of death for the past 2 weeks

#### Deaths by date of death since March 2020

| Age group   | Deaths | Cases     | Case fatality rate | Mortality rate per<br>100,000<br>population |
|-------------|--------|-----------|--------------------|---------------------------------------------|
| 0-4 years   | 1      | 42,764    | 0.0%               | 0.1                                         |
| 5-14 years  | 5      | 133,274   | 0.0%               | 0.2                                         |
| 15-24 years | 45     | 322,732   | 0.0%               | 1.8                                         |
| 25-34 years | 187    | 363,161   | 0.1%               | 6.6                                         |
| 35-44 years | 526    | 323,070   | 0.2%               | 20.2                                        |
| 45-54 years | 1,315  | 316,458   | 0.4%               | 47.2                                        |
| 55-64 years | 3,702  | 272,973   | 1.4%               | 128.0                                       |
| 65-74 years | 7,219  | 167,438   | 4.3%               | 297.5                                       |
| 75-84 years | 10,338 | 92,325    | 11.2%              | 736.2                                       |
| 85+ years   | 10,676 | 43,258    | 24.7%              | 1848.6                                      |
| Unknown     | 0      | 1,331     | 0.0%               |                                             |
| Total       | 34,014 | 2,078,784 | 1.6%               | 157.5                                       |