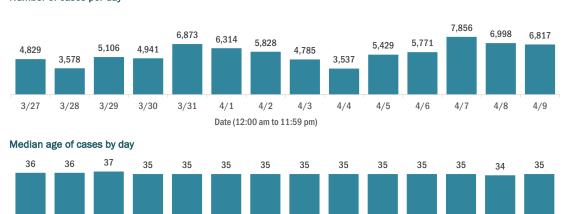

#### Cases in Florida residents per day for the past 2 weeks

#### Number of Florida residents tested per day

3/29

3/28

3/27

These counts include the number of people for whom the Department received PCR or antigen laboratory results by day. People tested on multiple days will be included for each day a new result was received. A person is only counted once for each day they are tested, regardless of whether multiple specimens are tested or multiple results are received.