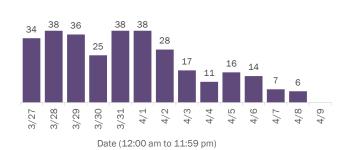

#### Cases in Florida residents per day for the past 2 weeks

#### Number of Florida residents tested per day

3/29

3/28

3/27

These counts include the number of people for whom the Department received PCR or antigen laboratory results by day. People tested on multiple days will be included for each day a new result was received. A person is only counted once for each day they are tested, regardless of whether multiple specimens are tested or multiple results are received.

4/2

Date (12:00 am to 11:59 pm)

4/3

4/4

4/5

4/6

4/7

4/8

4/9