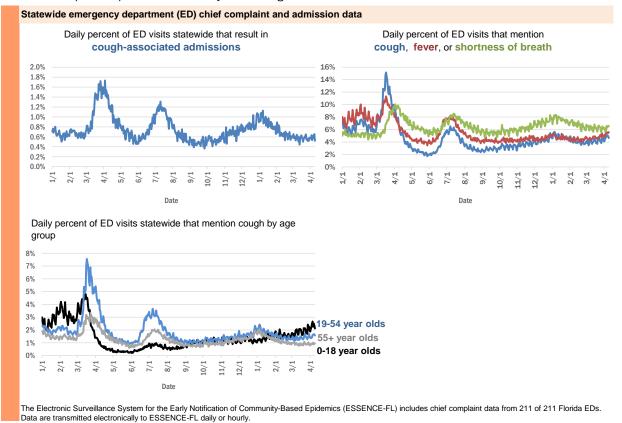

Lee                 | 1         |
| Mayaguez, Dade                       | 1         |
| Margate, Dade                        | 1         |
| Mantua, Broward                      | 1         |
| Marshall, Dade                       | 1         |
| Marshall, Palm Beach                 | 1         |
| Mary Esther, Hillsborough            | 1         |
| Marianna, Calhoun                    | 1         |
| Marianna, Leon                       | 1         |
| Marianna, Washington                 | 1         |
| Total                                | 2,078,784 |
|                                      |           |

#### **COVID-19: additional surveillance information**

Data through Apr 9, 2021 verified as of Apr 10, 2021 at 09:25 AM

Data in this report are provisional and subject to change.



Data through Apr 9, 2021 verified as of Apr 10, 2021 at 09:25 AM

Data in this report are provisional and subject to change.

| Reporting lab                               | Inconclusive | Negative  | Positive | Percent positive | Total     |
|---------------------------------------------|--------------|-----------|----------|------------------|-----------|
| CURATIVE LABS                               | 15,573       | 1,684,883 | 260,802  | 13%              | 1,961,258 |
| LABORATORY CORPORATION OF AMERICA           | 2,605        | 1,657,656 | 225,520  | 12%              | 1,885,781 |
| QUEST DIAGNOSTICS                           | 12,049       | 1,396,995 | 205,248  | 13%              | 1,614,292 |
| BIO REFERENCE LABORATORIES, INC             | 7,568        | 957,365   | 184,460  | 1