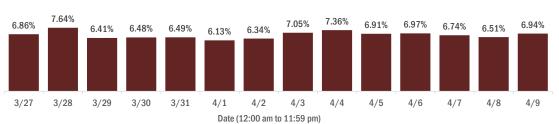

#### Percent positivity for new cases in Florida residents

#### The percent of positive results ranged from 6.13% to 7.64% over the past 2 weeks and was 6.94% yesterday.

This percent is the number of people who test PCR- or antigen-positive for the first time divided by all the people tested that day, excluding people who have previously tested positive.