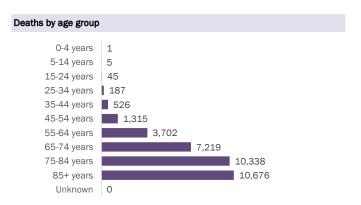

Data through Apr 9, 2021 verified as of Apr 10, 2021 at 09:25 AM

Data in this report are provisional and subject to change.

| Age group   | Cases     | Hospitalizations |        | Deaths |        |     |
|-------------|-----------|------------------|--------|--------|--------|-----|
| 0-4 years   | 42,764    | 2%               | 581    | 1%     | 1      | 0%  |
| 5-14 years  | 133,274   | 6%               | 570    | 1%     | 5      | 0%  |
| 15-24 years | 322,732   | 16%              | 2,173  | 3%     | 45     | 0%  |
| 25-34 years | 363,161   | 17%              | 4,234  | 5%     | 187    | 1%  |
| 35-44 years | 323,070   | 16%              | 6,365  | 7%     | 526    | 2%  |
| 45-54 years | 316,458   | 15%              | 9,847  | 11%    | 1,315  | 4%  |
| 55-64 years | 272,973   | 13%              | 14,844 | 17%    | 3,702  | 11% |
| 65-74 years | 167,438   | 8%               | 18,125 | 21%    | 7,219  | 21% |
| 75-84 years | 92,325    | 4%               | 18,074 | 21%    | 10,338 | 30% |
| 85+ years   | 43,258    | 2%               | 12,072 | 14%    | 10,676 | 31% |
| Unknown     | 1,331     | 0%               | 9      | 0%     | 0      | 0%  |
| Total       | 2,078,784 |                  | 86,894 |        | 34,014 |     |

#### Deaths by date of death since March 2020

| Age group   | Deaths | Cases     | Case fatality rate | Mortality rate per<br>100,000<br>population |
|-------------|--------|-----------|--------------------|---------------------------------------------|
| 0-4 years   | 1      | 42,764    | 0.0%               | 0.1                                         |
| 5-14 years  | 5      | 133,274   | 0.0%               | 0.2                                         |
| 15-24 years | 45     | 322,732   | 0.0%               | 1.8                                         |
| 25-34 years | 187    | 363,161   | 0.1%               | 6.6                                         |
| 35-44 years | 526    | 323,070   | 0.2%               | 20.2                                        |
| 45-54 years | 1,315  | 316,458   | 0.4%               | 47.2                                        |
| 55-64 years | 3,702  | 272,973   | 1.4%               | 128.0                                       |
| 65-74 years | 7,219  | 167,438   | 4.3%               | 297.5                                       |
| 75-84 years | 10,338 | 92,325    | 11.2%              | 736.2                                       |
| 85+ years   | 10,676 | 43,258    | 24.7%              | 1848.6                                      |
| Unknown     | 0      | 1,331     | 0.0%               |                                             |
| Total       | 34,014 | 2,078,784 | 1.6%               | 157.5                                       |