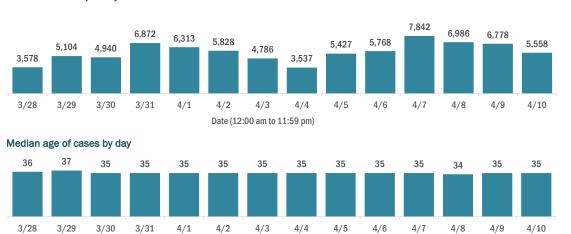

#### Cases in Florida residents per day for the past 2 weeks

Number of cases per day

Date (12:00 am to 11:59 pm)