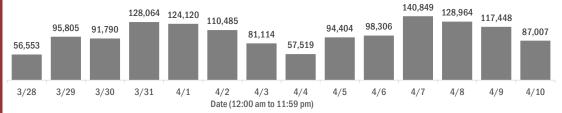

#### Laboratory testing for Florida residents over the past 2 weeks

#### Number of Florida residents tested per day

These counts include the number of people for whom the Department received PCR or antigen laboratory results by day. People tested on multiple days will be included for each day a new result was received. A person is only counted once for each day they are tested, regardless of whether multiple specimens are tested or multiple results are received.

Date (12:00 am to 11:59 pm)