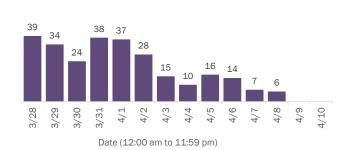

#### Cases in Florida residents per day for the past 2 weeks

Number of cases per day

Date (12:00 am to 11:59 pm)