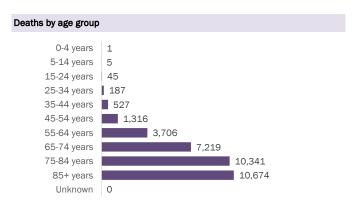

#### COVID-19: cases in Florida residents who have died

Data through Apr 10, 2021 verified as of Apr 11, 2021 at 09:25 AM

Data in this report are provisional and subject to change.

Demographics for all identified COVID-19 deaths: 34,021

#### Deaths by date of death since March 2020

| Age group   | Deaths | Cases     | Case fatality rate | Mortality rate per<br>100,000<br>population |
|-------------|--------|-----------|--------------------|---------------------------------------------|
| 0-4 years   | 1      | 42,908    | 0.0%               | 0.1                                         |
| 5-14 years  | 5      | 133,826   | 0.0%               | 0.2                                         |
| 15-24 years | 45     | 323,680   | 0.0%               | 1.8                                         |
| 25-34 years | 187    | 364,213   | 0.1%               | 6.6                                         |
| 35-44 years | 527    | 324,011   | 0.2%               | 20.2                                        |
| 45-54 years | 1,316  | 317,204   | 0.4%               | 47.2                                        |
| 55-64 years | 3,706  | 273,591   | 1.4%               | 128.1                                       |
| 65-74 years | 7,219  | 167,669   | 4.3%               | 297.5                                       |
| 75-84 years | 10,341 | 92,442    | 11.2%              | 736.4                                       |
| 85+ years   | 10,674 | 43,291    | 24.7%              | 1848.2                                      |
| Unknown     | 0      | 1,338     | 0.0%               |                                             |
| Total       | 34,021 | 2,084,173 | 1.6%               | 157.5                                       |