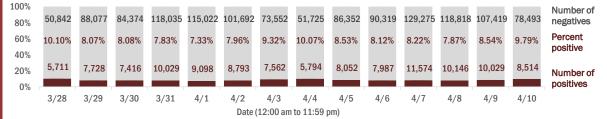

#### Number and percent of Florida residents with positive test results

#### The percent of positive results ranged from 7.33% to 10.10% over the past 2 weeks and was 9.79% yesterday.

These counts include the number of people for whom the Department received PCR or antigen laboratory results by day. People tested on multiple days will be included for each day a new result was received. A person is only counted once for each day they are tested, regardless of whether multiple specimens are tested or multiple results are received. If a person has a positive specimen and a negative specimen in the same day, only the positive result is counted.