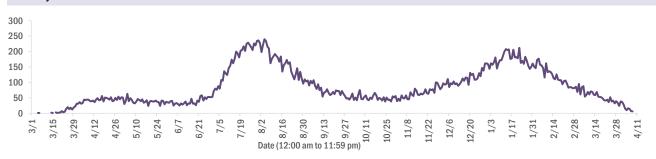

0% |
| Citrus       | 177    | 2%  | Okeechobee   | 24     | 0% | Liberty    | 1      | 0% |
| Martin       | 171    | 2%  | Gilchrist    | 21     | 0% | Total      | 11,131 |    |

**Note:** cases are summarized by the county of usual residence. Residents and staff may be cases associated with facilities that are not in their county of usual residence, resulting in cases being included below for counties that do not have facilities with known cases.

#### COVID-19: cases in Florida residents who have died

Data through Apr 10, 2021 verified as of Apr 11, 2021 at 09:25 AM

Data in this report are provisional and subject to change.

Demographics for all identified COVID-19 deaths: 34,021

#### Deaths by date of death for the past 2 weeks





#### Deaths by date of death since March 2020



| Age group   | Deaths | Cases     | Case fatality rate | Mortality rate per<br>100,000<br>population |
|-------------|--------|-----------|--------------------|---------------------------------------------|
| 0-4 years   | 1      | 42,908    | 0.0%               | 0.1                                         |
| 5-14 years  | 5      | 133,826   | 0.0%               | 0.2                                         |
| 15-24 years | 45     | 323,680   | 0.0%               | 1.8                                         |
| 25-34 years | 187    | 364,213   | 0.1%               | 6.6                                         |
| 35-44 years | 527    | 324,011   | 0.2%               | 20.2                                        |
| 45-54 years | 1,316  | 317,204   | 0.4%               | 47.2