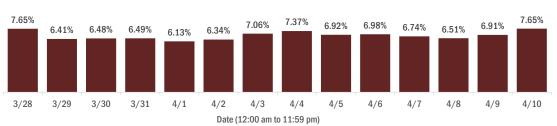

#### Percent positivity for new cases in Florida residents

#### The percent of positive results ranged from 6.13% to 7.65% over the past 2 weeks and was 7.65% yesterday.

This percent is the number of people who test PCR- or antigen-positive for the first time divided by all the people tested that day, excluding people who have previously tested positive.