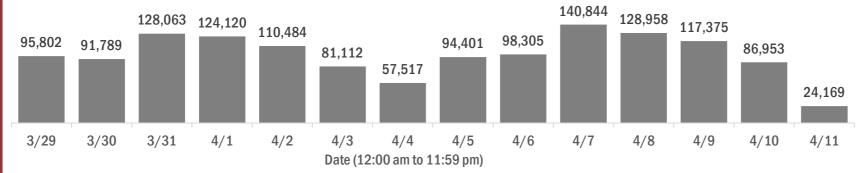

#### **COVID-19: summary of laboratory testing**

Data through Apr 11, 2021 verified as of Apr 12, 2021 at 09:25 AM

Data in this report are provisional and subject to change.

These counts include the number of people for whom the Department received PCR or antigen laboratory results by day. People tested on multiple days will be included for each day a new result was received. A person is only counted once for each day they are tested, regardless of whether multiple specimens are tested or multiple results are received.

#### Number and percent of Florida residents with positive test results

**The percent of positive results ranged from 7.33% to 10.42% over the past 2 weeks and was 10.42% yesterday.** These counts include the number of people for whom the Department received PCR or antigen laboratory results by day. People tested on multiple days will be included for each day a new result was received. A person is only counted once for each day they are tested, regardless of whether multiple specimens are tested or multiple results are received. If a person has a positive specimen and a negative specimen in the same day, only the positive result is counted.