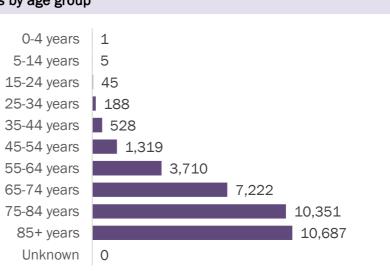

#### Deaths by date of death since March 2020

| Age group   | Deaths | Cases     | Case fatality<br>rate | Mortality rate per<br>100,000<br>population |
|-------------|--------|-----------|-----------------------|---------------------------------------------|
| 0-4 years   | 1      | 42,983    | 0.0%                  | 0.1                                         |
| 5-14 years  | 5      | 133,992   | 0.0%                  | 0.2                                         |
| 15-24 years | 45     | 323,894   | 0.0%                  | 1.8                                         |
| 25-34 years | 188    | 364,466   | 0.1%                  | 6.6                                         |
| 35-44 years | 528    | 324,258   | 0.2%                  | 20.2                                        |
| 45-54 years | 1,319  | 317,452   | 0.4%                  | 47.3                                        |
| 55-64 years | 3,710  | 273,790   | 1.4%                  | 128.3                                       |
| 65-74 years | 7,222  | 167,766   | 4.3%                  | 297.6                                       |
| 75-84 years | 10,351 | 92,505    | 11.2%                 | 737.1                                       |
| 85+ years   | 10,687 | 43,310    | 24.7%                 | 1850.5                                      |
| Unknown     | 0      | 1,329     | 0.0%                  |                                             |
| Total       | 34,056 | 2,085,745 | 1.6%                  | 157.7                                       |