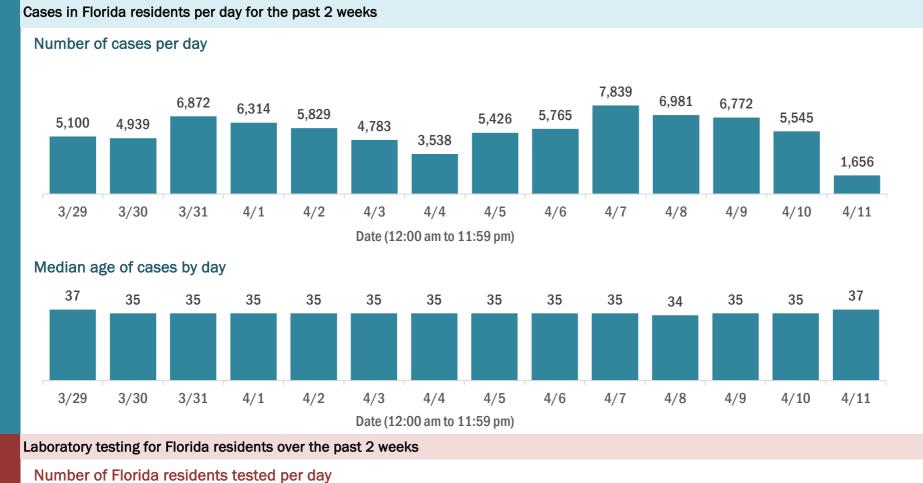

#### 3/29 3/30 3/31 4/1 4/2 4/3 4/4 4/5 4/6 4/7 4/8 4/9 4/10 4/11 Date (12:00 am to 11:59 pm)