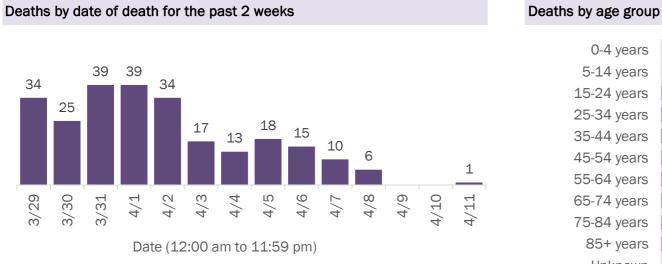

#### **COVID-19: cases in Florida residents who have died**

Data through Apr 11, 2021 verified as of Apr 12, 2021 at 09:25 AM

Data in this report are provisional and subject to change.

Demographics for all identified COVID-19 deaths: 34,056

#### Deaths by date of death since March 2020

| Age group   | Deaths | Cases     | Case fatality<br>rate | Mortality rate per<br>100,000<br>population |
|-------------|--------|-----------|-----------------------|---------------------------------------------|
| 0-4 years   | 1      | 42,983    | 0.0%                  | 0.1                                         |
| 5-14 years  | 5      | 133,992   | 0.0%                  | 0.2                                         |
| 15-24 years | 45     | 323,894   | 0.0%                  | 1.8                                         |
| 25-34 years | 188    | 364,466   | 0.1%                  | 6.6                                         |
| 35-44 years | 528    | 324,258   | 0.2%                  | 20.2                                        |
| 45-54 years | 1,319  | 317,452   | 0.4%                  | 47.3                                        |
| 55-64 years | 3,710  | 273,790   | 1.4%                  | 128.3                                       |
| 65-74 years | 7,222  | 167,766   | 4.3%                  | 297.6                                       |
| 75-84 years | 10,351 | 92,505    | 11.2%                 | 737.1                                       |
| 85+ years   | 10,687 | 43,310    | 24.7%                 | 1850.5                                      |
| Unknown     | 0      | 1,329     | 0.0%                  |                                             |
| Total       | 34,056 | 2,085,745 | 1.6%                  | 157.7                                       |