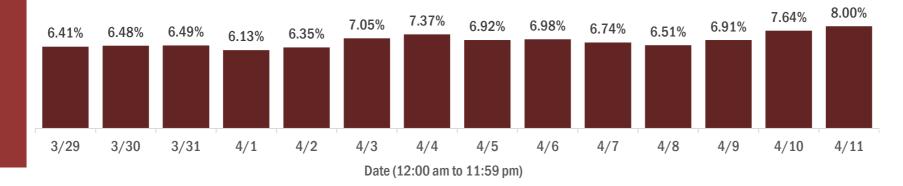

#### Percent positivity for new cases in Florida residents

The percent of positive results ranged from 6.13% to 8.00% over the past 2 weeks and was 8.00% yesterday. This percent is the number of people who test PCR- or antigen-positive for the first time divided by all the people tested that day, excluding people who have previously tested positive.