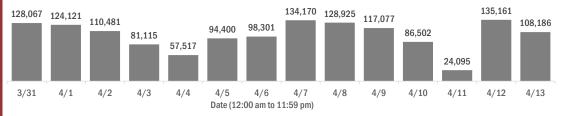

#### aboratory testing for Florida residents over the past 2 wee

Number of Florida residents tested per day

These counts include the number of people for whom the Department received PCR or antigen laboratory results by day. People tested on multiple days will be included for each day a new result was received. A person is only counted once for each day they are tested, regardless of whether multiple specimens are tested or multiple results are received.

| 100%<br>80% | 118,035 | 115,023 | 101,687 | 73,550 | 51,723 | 86,346 | 90,315   | 122,921         | 118,786 | 107,059 | 78,011 | 21,581 | 121,027 | 98,513 | Number of<br>negatives |
|-------------|---------|---------|---------|--------|--------|--------|----------|-----------------|---------|---------|--------|--------|---------|--------|------------------------|
| 60%         | 7.83%   | 7.33%   | 7.96%   | 9.33%  | 10.07% | 8.53%  | 8.12%    | 8.38%           | 7.86%   | 8.56%   | 9.82%  | 10.43% | 10.46%  | 8.94%  | Percent<br>positive    |
| 40%<br>20%  | 10,032  | 9,098   | 8,794   | 7,565  | 5,794  | 8,054  | 7,986    | 11,249          | 10,139  | 10,018  | 8,491  | 2,514  | 14,134  | 9,673  | Number of              |
| 0%          | 3/31    | 4/1     | 4/2     | 4/3    | 4/4    | 4/5    | 4/6      | 4/7             | 4/8     | 4/9     | 4/10   | 4/11   | 4/12    | 4/13   | positives              |
|             | , -     | ,       | ,       | , -    | ,      | Date ( | 12:00 am | ,<br>to 11:59 p | om)     | , -     |        | ,      | ,       | , -    |                        |