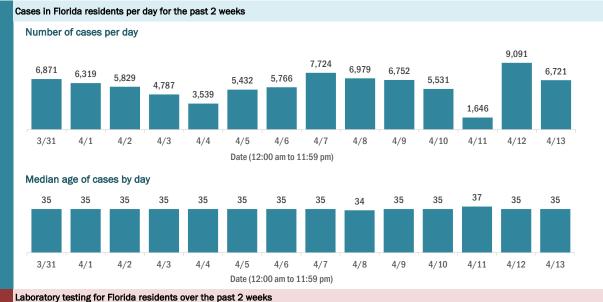

| 16,847    |
|----------------------------------------|-----------|
| Contact with a known case              | 831,501   |
| Traveled and contact with a known case | 23,044    |
| Neither                                | 1,229,973 |
| No travel and no contact               | 250,723   |
| Travel is unknown                      | 700,124   |
| Contact is unknown                     | 465,350   |
| Contact is pending                     | 446,290   |

Travel can be unknown and contact can be unknown or pending for the same case, these numbers will sum to more than the "neither" total.

#### **COVID-19: summary of laboratory testing**

Data through Apr 13, 2021 verified as of Apr 14, 2021 at 09:25 AM

Data in this report are provisional and subject to change.



#### aboratory testing for Florida residents over the past 2 wee

Number of Florida residents tested per day

These counts include the number of people for whom the Department received PCR or antigen laboratory results by day. People tested on multiple days will be included for each day a new result was received. A person is only counted once for each day they are tested, regardless of whether multiple specimens are tested or multiple results are received.



#### Number and percent of Florida residents with positive test results

The percent of positive results ranged from 7.33% to 10.46% over the past 2 weeks and was 8.94% yesterday. These counts include the number of people for whom the Department received PCR or antigen laboratory results by day. People tested on multiple days will b