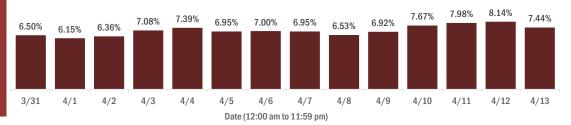

#### Percent positivity for new cases in Florida residents

The percent of positive results ranged from 6.15% to 8.14% over the past 2 weeks and was 7.44% yesterday.

This percent is the number of people who test PCR- or antigen-positive for the first time divided by all the people tested that day, excluding people who have previously tested positive.