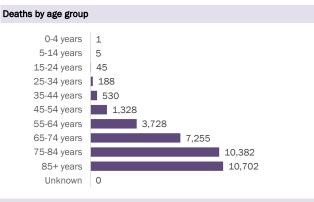

#### Demographics for all identified COVID-19 deaths: 34,164

| Age group   | Deaths | Cases     | Case fatality<br>rate | Mortality rate per<br>100,000<br>population |
|-------------|--------|-----------|-----------------------|---------------------------------------------|
| 0-4 years   | 1      | 43,507    | 0.0%                  | 0.1                                         |
| 5-14 years  | 5      | 135,518   | 0.0%                  | 0.2                                         |
| 15-24 years | 45     | 326,563   | 0.0%                  | 1.8                                         |
| 25-34 years | 188    | 367,506   | 0.1%                  | 6.6                                         |
| 35-44 years | 530    | 326,961   | 0.2%                  | 20.3                                        |
| 45-54 years | 1,328  | 319,738   | 0.4%                  | 47.7                                        |
| 55-64 years | 3,728  | 275,555   | 1.4%                  | 128.9                                       |
| 65-74 years | 7,255  | 168,489   | 4.3%                  | 299.0                                       |
| 75-84 years | 10,382 | 92,784    | 11.2%                 | 739.3                                       |
| 85+ years   | 10,702 | 43,356    | 24.7%                 | 1853.1                                      |
| Unknown     | 0      | 1,388     | 0.0%                  |                                             |
| Total       | 34,164 | 2,101,365 | 1.6%                  | 158.2                                       |