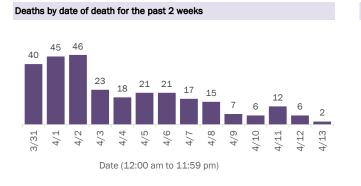

2%  | Hendry       | 29     | 0% | Hardee     |  |
| llier        | 191    | 2%  | Walton       | 29     | 0% | Hamilton   |  |
| trus         | 177    | 2%  | Okeechobee   | 24     | 0% | Liberty    |  |
| artin        | 171    | 2%  | Gilchrist    | 21     | 0% | Total      |  |

Note: cases are summarized by the county of usual residence. Residents and staff may be cases associated with facilities that are n ot in their county of usual residence, resulting in cases being included below for counties that do not have facilities with known cases.

#### COVID-19: cases in Florida residents who have died

Data through Apr 13, 2021 verified as of Apr 14, 2021 at 09:25 AM

Data in this report are provisional and subject to change.

#### Demographics for all identified COVID-19 deaths: 34,164







| Age group   | Deaths | Cases     | Case fatality<br>rate | Mortality rate per<br>100,000<br>population |
|-------------|--------|-----------|-----------------------|---------------------------------------------|
| 0-4 years   | 1      | 43,507    | 0.0%                  | 0.1                                         |
| 5-14 years  | 5      | 135,518   | 0.0%                  | 0.2                                         |
| 15-24 years | 45     | 326,563   | 0.0%                  | 1.8                                         |
| 25-34 years | 188    | 367,506   | 0.1%                  | 6.6                                         |
| 35-44 years | 530    | 326,961   | 0.2%                  | 20.3                                        |
| 45-54 years | 1,328  | 319,738   | 0.4%