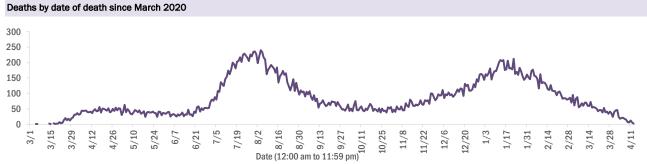

# COVID-19: deaths in Florida residents and staff of long-term care facilities

Data through Apr 13, 2021 verified as of Apr 14, 2021 at 09:25 AM

Data in this report are provisional and subject to change.