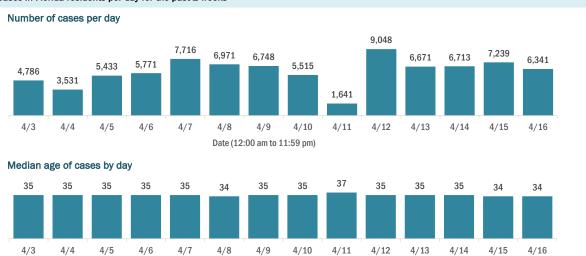

| 705,028   |  |  |  |  |  |
| Contact is unknown                                                                                                                      | 469,746   |  |  |  |  |  |
| Contact is pending                                                                                                                      | 448,901   |  |  |  |  |  |
| Travel can be unknown and contact can be unknown or pending for the same case, these numbers will sum to more than the "neither" total. |           |  |  |  |  |  |

#### **COVID-19: summary of laboratory testing**

Data through Apr 16, 2021 verified as of Apr 17, 2021 at 09:25 AM

Data in this report are provisional and subject to change.

#### Cases in Florida residents per day for the past 2 weeks



#### Laboratory testing for Florida residents over the past 2 weeks

#### Number of Florida residents tested per day

These counts include the number of people for whom the Department received PCR or antigen laboratory results by day. People tested on multiple days will be included for each day a new result was received. A person is only counted once for each day they are tested, regardless of whether multiple specimens are tested or multiple results are received.

Date (12:00 am to 11:59 pm)



#### Number and percent of Florida residents with positive test results

#### The percent of positive results ranged from 7.87% to 10.47% over the past 2 weeks and was 8.73% yesterday.

These counts include the number of people for whom the Department received PCR or antigen laboratory results by