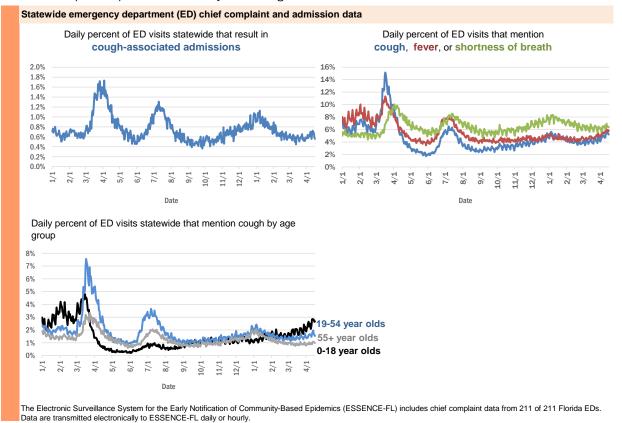

| 1         |
| Largo, Unknown                       | 1         |
| Littleton, Dade                      | 1         |
| Miami, Manatee                       | 1         |
| Miami Beach, Broward                 | 1         |
| Middlesburg, Duval                   | 1         |
| Macdill Air Force Base, Hillsborough | 1         |
| Margate, Dade                        | 1         |
| Marshall, Dade                       | 1         |
| Mary Esther, Unknown                 | 1         |
| Medford, Palm Beach                  | 1         |
| Total                                | 2,121,387 |

### **COVID-19: additional surveillance information**

Data through Apr 16, 2021 verified as of Apr 17, 2021 at 09:25 AM

Data in this report are provisional and subject to change.



Data through Apr 16, 2021 verified as of Apr 17, 2021 at 09:25 AM

Data in this report are provisional and subject to change.

| LABORATORY CORPORATION OF AMERICA  2.620 1.673.023 227.808 128 1.903.451 QUEST DIREAMSTICS  12.142 1.400.899 20.802 139 1.625.803 BION FETERALOK LABONATORIES, INC  7.588 986.107 186.337 138.045 HELIX  9.899 715.004 125.593 139 148.045 BON FETERALOK LABONATORIES, INC  6.848 61.330.509 101.700 1148 772.69.08  NOMILHEALTH  3.296 535.799 74.688 129 158, 772 GENETIVORY  6.61 300.598 32.994 48 242, 253 COR MAGUINE - HEALTH CARE CENTER  6.1 330.520 31.000 101.700 1018, 377 HAMB SARCH BABURATER  7.200.000 33.500 33.500 101.700 1018, 370 HAMB SARCH BABURATER  7.200.000 33.500 37.000 100 374, 166 PWINHEALTH  1.967 282.493 38.085 129 139 329, 148 PWINHEALTH  1.967 282.493