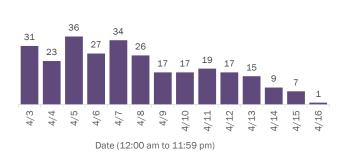

| Hendry       | 29     | 0% | Hamilton   | 1      | 0% |
| Citrus       | 177    | 2%  | Okeechobee   | 24     | 0% | Liberty    | 1      | 0% |
| Martin       | 172    | 2%  | Gilchrist    | 21     | 0% | Total      | 11,185 |    |

Note: cases are summarized by the county of usual residence. Residents and staff may be cases associated with facilities that are n ot in their county of usual residence, resulting in cases being included below for counties that do not have facilities with known cases.

#### COVID-19: cases in Florida residents who have died

Data through Apr 16, 2021 verified as of Apr 17, 2021 at 09:25 AM

Data in this report are provisional and subject to change.

Demographics for all identified COVID-19 deaths: 34,404

#### Deaths by date of death for the past 2 weeks





#### Deaths by date of death since March 2020



| Age group   | Deaths | Cases     | Case fatality rate | Mortality rate per<br>100,000<br>population |
|-------------|--------|-----------|--------------------|---------------------------------------------|
| 0-4 years   | 1      | 44,129    | 0.0%               | 0.1                                         |
| 5-14 years  | 5      | 137,557   | 0.0%               | 0.2                                         |
| 15-24 years | 45     | 330,084   | 0.0%               | 1.8                                         |
| 25-34 years | 193    | 371,374   | 0.1%               | 6.8                                         |
| 35-44 years | 535    | 330,326   | 0.2%               | 20.5                                        |
| 45-54 years | 1,3