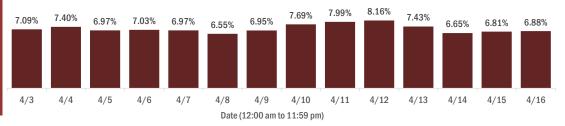

#### Percent positivity for new cases in Florida residents

#### The percent of positive results ranged from 6.55% to 8.16% over the past 2 weeks and was 6.88% yesterday.

This percent is the number of people who test PCR- or antigen-positive for the first time divided by all the people tested that day, excluding people who have previously tested positive.