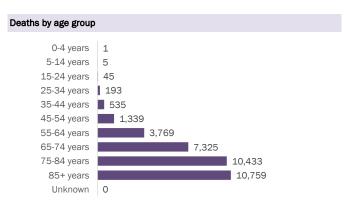

#### COVID-19: cases in Florida residents who have died

Data through Apr 16, 2021 verified as of Apr 17, 2021 at 09:25 AM

Data in this report are provisional and subject to change.

Demographics for all identified COVID-19 deaths: 34,404

#### Deaths by date of death since March 2020

| Age group   | Deaths | Cases     | Case fatality rate | Mortality rate per<br>100,000<br>population |
|-------------|--------|-----------|--------------------|---------------------------------------------|
| 0-4 years   | 1      | 44,129    | 0.0%               | 0.1                                         |
| 5-14 years  | 5      | 137,557   | 0.0%               | 0.2                                         |
| 15-24 years | 45     | 330,084   | 0.0%               | 1.8                                         |
| 25-34 years | 193    | 371,374   | 0.1%               | 6.8                                         |
| 35-44 years | 535    | 330,326   | 0.2%               | 20.5                                        |
| 45-54 years | 1,339  | 322,672   | 0.4%               | 48.0                                        |
| 55-64 years | 3,769  | 277,648   | 1.4%               | 130.3                                       |
| 65-74 years | 7,325  | 169,445   | 4.3%               | 301.8                                       |
| 75-84 years | 10,433 | 93,244    | 11.2%              | 743.0                                       |
| 85+ years   | 10,759 | 43,486    | 24.7%              | 1862.9                                      |
| Unknown     | 0      | 1,422     | 0.0%               |                                             |
| Total       | 34,404 | 2,121,387 | 1.6%               | 159.3                                       |