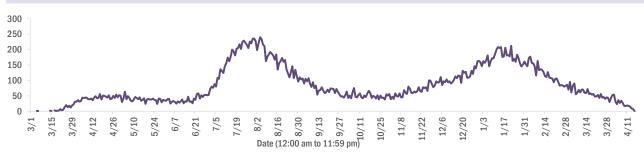

#### Deaths by date of death since March 2020

| Age group   | Deaths | Cases     | Case fatality rate | Mortality rate per<br>100,000<br>population |
|-------------|--------|-----------|--------------------|---------------------------------------------|
| 0-4 years   | 1      | 44,129    | 0.0%               | 0.1                                         |
| 5-14 years  | 5      | 137,557   | 0.0%               | 0.2                                         |
| 15-24 years | 45     | 330,084   | 0.0%               | 1.8                                         |
| 25-34 years | 193    | 371,374   | 0.1%               | 6.8                                         |
| 35-44 years | 535    | 330,326   | 0.2%               | 20.5                                        |
| 45-54 years | 1,339  | 322,672   | 0.4%               | 48.0                                        |
| 55-64 years | 3,769  | 277,648   | 1.4%               | 130.3                                       |
| 65-74 years | 7,325  | 169,445   | 4.3%               | 301.8                                       |
| 75-84 years | 10,433 | 93,244    | 11.2%              | 743.0                                       |
| 85+ years   | 10,759 | 43,486    | 24.7%              | 1862.9                                      |
| Unknown     | 0      | 1,422     | 0.0%               |                                             |
| Total       | 34,404 | 2,121,387 | 1.6%               | 159.3                                       |