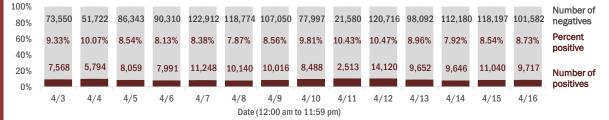

#### Number and percent of Florida residents with positive test results

#### The percent of positive results ranged from 7.87% to 10.47% over the past 2 weeks and was 8.73% yesterday.

These counts include the number of people for whom the Department received PCR or antigen laboratory results by day. People tested on multiple days will be included for each day a new result was received. A person is only counted once for each day they are tested, regardless of whether multiple specimens are tested or multiple results are received. If a person has a positive specimen and a negative specimen in the same day, only the positive result is counted.