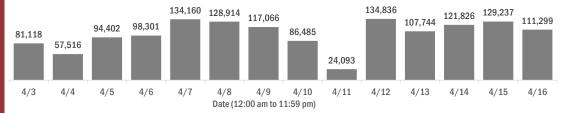

#### Number of Florida residents tested per day

These counts include the number of people for whom the Department received PCR or antigen laboratory results by day. People tested on multiple days will be included for each day a new result was received. A person is only counted once for each day they are tested, regardless of whether multiple specimens are tested or multiple results are received.

Date (12:00 am to 11:59 pm)