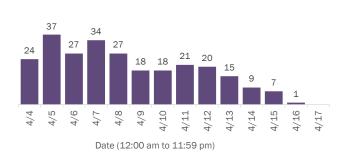

#### Cases in Florida residents per day for the past 2 weeks

Date (12:00 am to 11:59 pm)