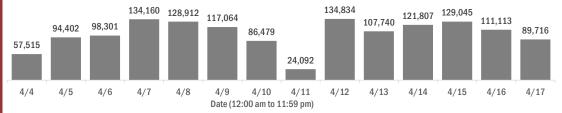

#### Laboratory testing for Florida residents over the past 2 weeks

#### Number of Florida residents tested per day

These counts include the number of people for whom the Department received PCR or antigen laboratory results by day. People tested on multiple days will be included for each day a new result was received. A person is only counted once for each day they are tested, regardless of whether multiple specimens are tested or multiple results are received.

Date (12:00 am to 11:59 pm)