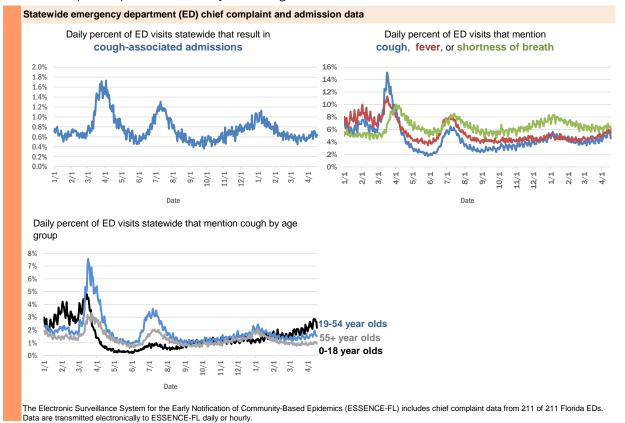

|
| Lewisburg, Pasco                     | 1       |
| Largo, Unknown                       | 1       |
| Littleton, Dade                      | 1       |
| Miami, Manatee                       | 1       |
| Miami Beach, Broward                 | 1       |
| Middlesburg, Duval                   | 1       |
| Macdill Air Force Base, Hillsborough | 1       |
| Margate, Dade                        | 1       |
| Marshall, Dade                       | 1       |
| Mary Esther, Unknown                 | 1       |
| Medford, Palm Beach                  | 1       |
| Total 2,                             | 128,136 |

### **COVID-19: additional surveillance information**

Data through Apr 17, 2021 verified as of Apr 18, 2021 at 09:25 AM

Data in this report are provisional and subject to change.



Data through Apr 17, 2021 verified as of Apr 18, 2021 at 09:25 AM

Data in this report are provisional and subject to change.

| Reporting lab                               | Inconclusive | Negative  | Positive | Percent positive | Total     |
|---------------------------------------------|--------------|-----------|----------|------------------|-----------|
| CURATIVE LABS                               | 15,867       | 1,721,265 | 268,671  | 13%              | 2,005,803 |
| LABORATORY CORPORATION OF AMERICA           | 2,625        | 1,675,138 | 228,086  | 12%              | 1,905,849 |
| QUEST DIAGNOSTICS                           | 12,151       | 1,408,409 | 207,047  | 13%              | 1,627,607 |
| BIO REFERENCE LABORATORIES, INC             | 7,568        | 966,256   | 186,617  |