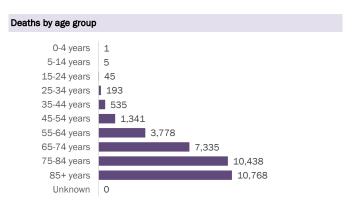

#### COVID-19: cases in Florida residents who have died

Data through Apr 17, 2021 verified as of Apr 18, 2021 at 09:25 AM

Data in this report are provisional and subject to change.

Demographics for all identified COVID-19 deaths: 34,439

#### Deaths by date of death since March 2020

| Age group   | Deaths | Cases     | Case fatality rate | Mortality rate per<br>100,000<br>population |
|-------------|--------|-----------|--------------------|---------------------------------------------|
| 0-4 years   | 1      | 44,360    | 0.0%               | 0.1                                         |
| 5-14 years  | 5      | 138,350   | 0.0%               | 0.2                                         |
| 15-24 years | 45     | 331,242   | 0.0%               | 1.8                                         |
| 25-34 years | 193    | 372,617   | 0.1%               | 6.8                                         |
| 35-44 years | 535    | 331,402   | 0.2%               | 20.5                                        |
| 45-54 years | 1,341  | 323,681   | 0.4%               | 48.1                                        |
| 55-64 years | 3,778  | 278,400   | 1.4%               | 130.6                                       |
| 65-74 years | 7,335  | 169,743   | 4.3%               | 302.3                                       |
| 75-84 years | 10,438 | 93,385    | 11.2%              | 743.3                                       |
| 85+ years   | 10,768 | 43,518    | 24.7%              | 1864.5                                      |
| Unknown     | 0      | 1,438     | 0.0%               |                                             |
| Total       | 34,439 | 2,128,136 | 1.6%               | 159.4                                       |