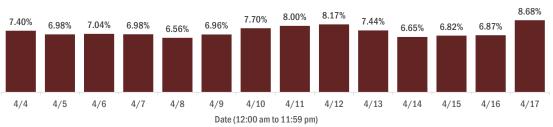

#### Percent positivity for new cases in Florida residents

#### The percent of positive results ranged from 6.56% to 8.68% over the past 2 weeks and was 8.68% yesterday.

This percent is the number of people who test PCR- or antigen-positive for the first time divided by all the people tested that day, excluding people who have previously tested positive.