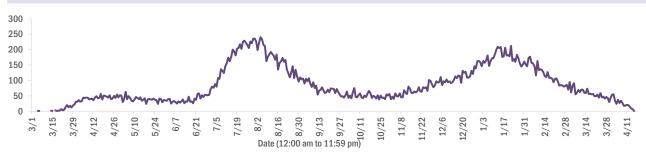

2%  | Okeechobee   | 24                      | 0% | Liberty    | 1      | 0% |
| Martin       | 172    | 2%  | Gilchrist    | 21                      | 0% | Total      | 11,189 |    |

Note: cases are summarized by the county of usual residence. Residents and staff may be cases associated with facilities that are n ot in their county of usual residence, resulting in cases being included below for counties that do not have facilities with known cases.

#### COVID-19: cases in Florida residents who have died

Data through Apr 17, 2021 verified as of Apr 18, 2021 at 09:25 AM

Data in this report are provisional and subject to change.

Demographics for all identified COVID-19 deaths: 34,439

#### Deaths by date of death for the past 2 weeks





#### Deaths by date of death since March 2020



| Age group   | Deaths | Cases     | Case fatality rate | Mortality rate per<br>100,000<br>population |
|-------------|--------|-----------|--------------------|---------------------------------------------|
| 0-4 years   | 1      | 44,360    | 0.0%               | 0.1                                         |
| 5-14 years  | 5      | 138,350   | 0.0%               | 0.2                                         |
| 15-24 years | 45     | 331,242   | 0.0%               | 1.8                                         |
| 25-34 years | 193    | 372,617   | 0.1%               | 6.8                                         |
| 35-44 years | 535    | 331,402   | 0.2%               | 20.5                                        |
| 45-54 years | 1,341  | 323,681   | 0.4%               | 48.1