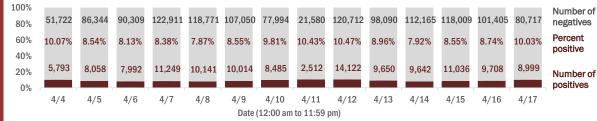

#### Number and percent of Florida residents with positive test results

#### The percent of positive results ranged from 7.87% to 10.47% over the past 2 weeks and was 10.03% yesterday.

These counts include the number of people for whom the Department received PCR or antigen laboratory results by day. People tested on multiple days will be included for each day a new result was received. A person is only counted once for each day they are tested, regardless of whether multiple specimens are tested or multiple results are received. If a person has a positive specimen and a negative specimen in the same day, only the positive result is counted.