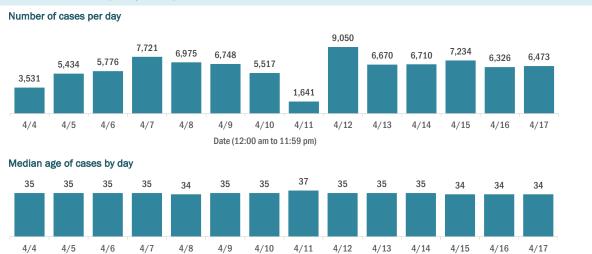

#### Cases in Florida residents per day for the past 2 weeks

Date (12:00 am to 11:59 pm)