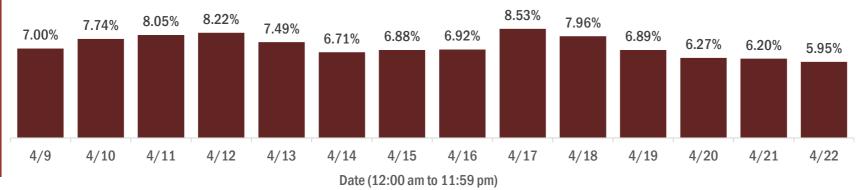

#### Percent positivity for new cases in Florida residents

The percent of positive results ranged from 5.95% to 8.53% over the past 2 weeks and was 5.95% yesterday.

This percent is the number of people who test PCR- or antigen-positive for the first time divided by all the people tested that day, excluding people who have previously tested positive.