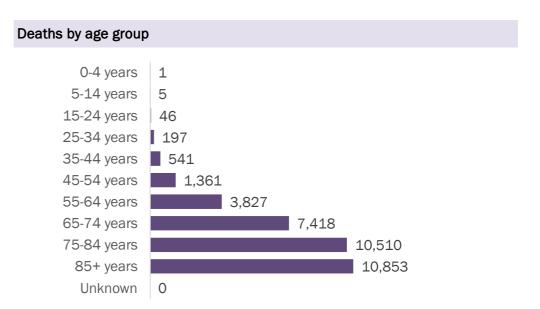

#### Deaths by date of death since March 2020

| Age group   | Deaths | Cases     | Case fatality<br>rate | Mortality rate per<br>100,000<br>population |
|-------------|--------|-----------|-----------------------|---------------------------------------------|
| 0-4 years   | 1      | 45,246    | 0.0%                  | 0.1                                         |
| 5-14 years  | 5      | 141,084   | 0.0%                  | 0.2                                         |
| 15-24 years | 46     | 335,808   | 0.0%                  | 1.8                                         |
| 25-34 years | 197    | 377,847   | 0.1%                  | 7.0                                         |
| 35-44 years | 541    | 335,943   | 0.2%                  | 20.7                                        |
| 45-54 years | 1,361  | 327,735   | 0.4%                  | 48.8                                        |
| 55-64 years | 3,827  | 281,333   | 1.4%                  | 132.3                                       |
| 65-74 years | 7,418  | 171,043   | 4.3%                  | 305.7                                       |
| 75-84 years | 10,510 | 93,987    | 11.2%                 | 748.4                                       |
| 85+ years   | 10,853 | 43,767    | 24.8%                 | 1879.2                                      |
| Unknown     | 0      | 1,526     | 0.0%                  |                                             |
| Total       | 34,759 | 2,155,319 | 1.6%                  | 160.9                                       |