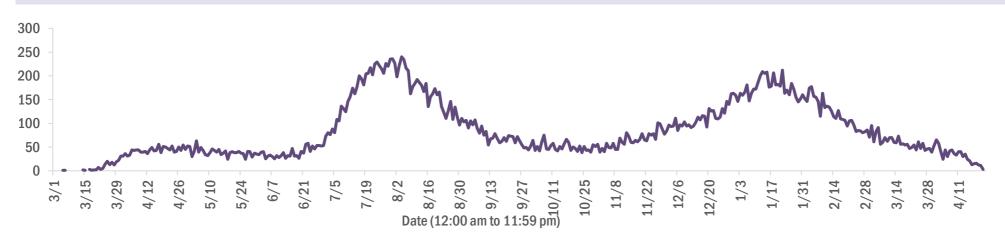

#### Deaths by date of death since March 2020

| Age group   | Deaths | Cases     | Case fatality<br>rate | Mortality rate per<br>100,000<br>population |
|-------------|--------|-----------|-----------------------|---------------------------------------------|
| 0-4 years   | 1      | 45,246    | 0.0%                  | 0.1                                         |
| 5-14 years  | 5      | 141,084   | 0.0%                  | 0.2                                         |
| 15-24 years | 46     | 335,808   | 0.0%                  | 1.8                                         |
| 25-34 years | 197    | 377,847   | 0.1%                  | 7.0                                         |
| 35-44 years | 541    | 335,943   | 0.2%                  | 20.7                                        |
| 45-54 years | 1,361  | 327,735   | 0.4%                  | 48.8                                        |
| 55-64 years | 3,827  | 281,333   | 1.4%                  | 132.3                                       |
| 65-74 years | 7,418  | 171,043   | 4.3%                  | 305.7                                       |
| 75-84 years | 10,510 | 93,987    | 11.2%                 | 748.4                                       |
| 85+ years   | 10,853 | 43,767    | 24.8%                 | 1879.2                                      |
| Unknown     | 0      | 1,526     | 0.0%                  |                                             |
| Total       | 34,759 | 2,155,319 | 1.6%                  | 160.9                                       |