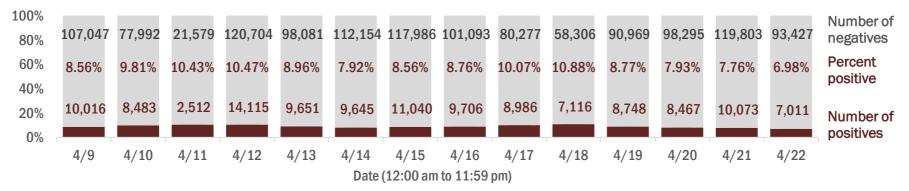

#### Number and percent of Florida residents with positive test results

The percent of positive results ranged from 6.98% to 10.88% over the past 2 weeks and was 6.98% yesterday.

These counts include the number of people for whom the Department received PCR or antigen laboratory results by day. People tested on multiple days will be included for each day a new result was received. A person is only counted once for each day they are tested, regardless of whether multiple specimens are tested or multiple results are received. If a person has a positive specimen and a negative specimen in the same day, only the positive result is counted.