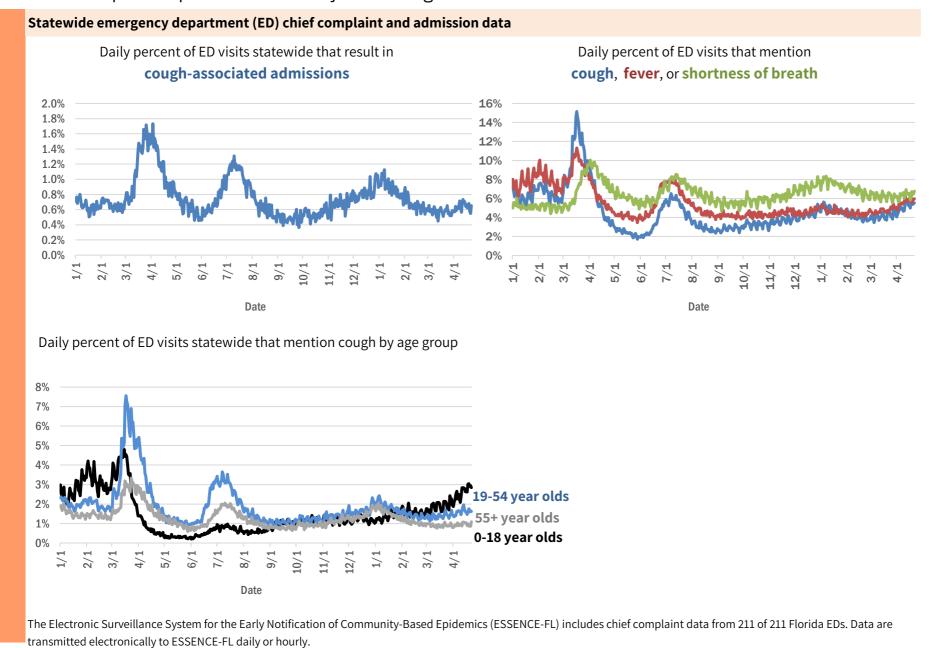

d, Dade                           | 1         |
| Hailandale, Unknown Harrison, Pinellas   | 1         |
| Holly Ridge, Orange                      | 1         |
| , , ,                                    | 1         |
| Homeless, Polk                           |           |
| Homosassa, Hernando                      | 1         |
| Homossassa, Citrus                       | 1         |
| Jerusalem, St. Johns                     | 1         |
| Lake City, Hamilton                      | 1         |
| La Grange, Dade  Total                   | 2 155 210 |
| Iotal                                    | 2,155,319 |

## **COVID-19: additional surveillance information**

Data through Apr 22, 2021 verified as of Apr 23, 2021 at 09:25 AM

Data in this report are provisional and subject to change.



Data through Apr 22, 2021 verified as of Apr 23, 2021 at 09:25 AM

Data in this report are provisional and subject to change.

| orting lab                                                       | Inconclusive | Negative  | Positive | Percent positive | Total            |
|------------------------------------------------------------------|--------------|-----------|----------|------------------|------------------|
| ATIVE LABS                                                       | 16,010       | 1,743,265 | 273,047  | 13%              | 2,032,322        |
| ORATORY CORPORATION OF AMERICA                                   | 2,633        | 1,685,156 | 229,390  | 12%              | 1,917,179        |
| ST DIAGNOSTICS                                                   | 12,189       | 1,415,3