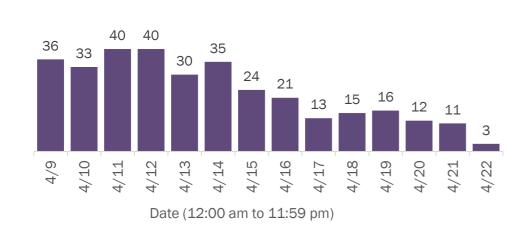

| Hendry       | 29     | 0% | Hamilton   | 1      | 0% |
| Citrus       | 177    | 2% | Okeechobee   | 24     | 0% | Liberty    | 1      | 0% |
| Martin       | 171    | 2% | Gilchrist    | 21     | 0% | Total      | 11,230 |    |

**Note:** cases are summarized by the county of usual residence. Residents and staff may be cases associated with facilities that are not in their county of usual residence, resulting in cases being included below for counties that do not have facilities with known cases.

#### COVID-19: cases in Florida residents who have died

Data through Apr 22, 2021 verified as of Apr 23, 2021 at 09:25 AM

Data in this report are provisional and subject to change.

Demographics for all identified COVID-19 deaths: 34,759

#### Deaths by date of death for the past 2 weeks





#### Deaths by date of death since March 2020



| Age group   | Deaths | Cases     | Case fatality<br>rate | Mortality rate per<br>100,000<br>population |
|-------------|--------|-----------|-----------------------|---------------------------------------------|
| 0-4 years   | 1      | 45,246    | 0.0%                  | 0.1                                         |
| 5-14 years  | 5      | 141,084   | 0.0%                  | 0.2                                         |
| 15-24 years | 46     | 335,808   | 0.0%                  | 1.8                                         |
| 25-34 years | 197    | 377,847   | 0.1%                  | 7.0                                         |
| 35-44 years | 541    | 335,943   | 0.2%                  | 20.7