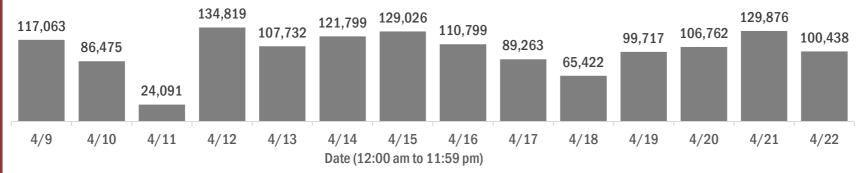

#### Laboratory testing for Florida residents over the past 2 weeks

#### Number of Florida residents tested per day

These counts include the number of people for whom the Department received PCR or antigen laboratory results by day. People tested on multiple days will be included for each day a new result was received. A person is only counted once for each day they are tested, regardless of whether multiple specimens are tested or multiple results are received.