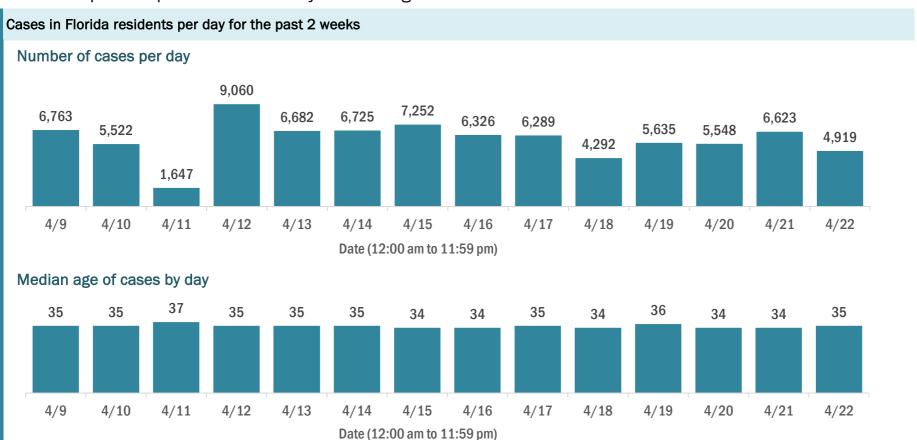

#### Laboratory testing for Florida residents over the past 2 weeks

#### Number of Florida residents tested per day

These counts include the number of people for whom the Department received PCR or antigen laboratory results by day. People tested on multiple days will be included for each day a new result was received. A person is only counted once for each day they are tested, regardless of whether multiple specimens are tested or multiple results are received.

#### Number and percent of Florida residents with positive test results

The percent of positive results ranged from 6.98% to 10.88% over the past 2 weeks and was 6.98% yesterday.

These counts include the number of people for whom the Department received PCR or antigen laboratory results by day. People tested on multiple days will be included for each day a new result was received. A person is only counted once for each day they are tested, regardless of whether multiple specimens are tested or multiple results are received. If a person has a positive specimen and a negative specimen in the same day, only the positive result is counted.

#### Percent positivity for new cases in Florida residents

The percent of positive results ranged from 5.95% to 8.53% over the past 2 weeks and was 5.95% yesterday.

This percent is the number of people who test PCR- or antigen-positive for the first time divided by all the people tested that day, excluding people who have previously tested positive.