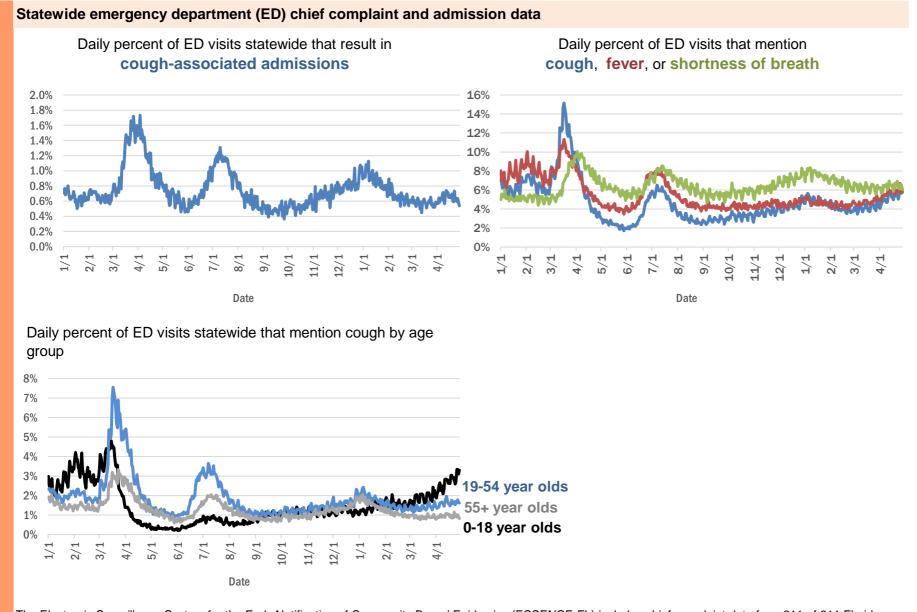

| 1     |
| Bronx, Palm Beach                     | 1     |
| Bradenton, Dade                       | 1     |
| Bradenton, Osceola                    | 1     |
| Cambridge, Broward                    | 1     |

Data through Apr 28, 2021 verified as of Apr 29, 2021 at 09:25 AM

Data in this report are provisional and subject to change.

| City and county       | Cases     |
|-----------------------|-----------|
| Cartersville, Unknown | 1         |
| Clermont, Seminole    | 1         |
| Clermont, Volusia     | 1         |
| Clewiston, Glades     | 1         |
| Total                 | 2,186,477 |

#### **COVID-19: additional surveillance information**

Data through Apr 28, 2021 verified as of Apr 29, 2021 at 09:25 AM

Data in this report are provisional and subject to change.



The Electronic Surveillance System for the Early Notification of Community-Based Epidemics (ESSENCE-FL) includes chief complaint data from 211 of 211 Florida EDs. Data are transmitted electronically to ESSENCE-FL daily or hourly.

Data through Apr 28, 2021 verified as of Apr 29, 2021 at 09:25 AM

Data in this report are provisional and subject to change.

| Reporting lab                               | Inconclusive | Negative  | Positive | Percent positive | Total     |
|---------------------------------------------|--------------|-----------|----------|------------------|-----------|
| CURATIVE LABS                               | 16,233       | 1,770,627 | 277,871  | 13%              | 2,064,731 |
| LABORATORY CORPORATION OF AMERICA           | 2,651        | 1,697,418 | 230,813  | 12%