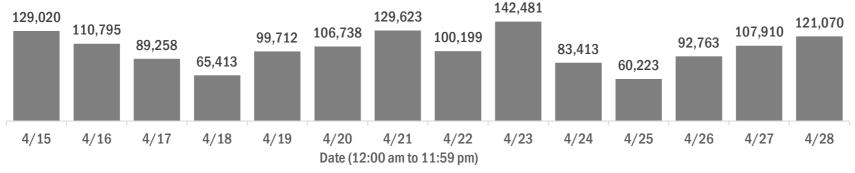

#### Number of Florida residents tested per day

These counts include the number of people for whom the Department received PCR or antigen laboratory results by day. People tested on multiple days will be included for each day a new result was received. A person is only counted once for each day they are tested, regardless of whether multiple specimens are tested or multiple results are received.