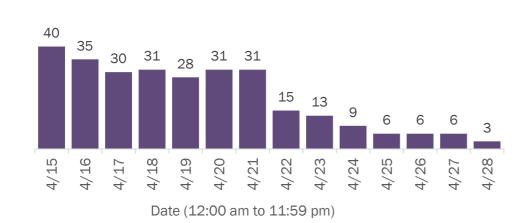

| Hendry       | 29     | 0% | Hamilton   | 1      | 0% |
| Citrus       | 177    | 2% | Okeechobee   | 24     | 0% | Liberty    | 1      | 0% |
| Martin       | 171    | 2% | Gilchrist    | 21     | 0% | Total      | 11,282 |    |

**Note:** cases are summarized by the county of usual residence. Residents and staff may be cases associated with facilities that are not in their county of usual residence, resulting in cases being included below for counties that do not have facilities with known cases.

#### COVID-19: cases in Florida residents who have died

Data through Apr 28, 2021 verified as of Apr 29, 2021 at 09:25 AM

Data in this report are provisional and subject to change.

Demographics for all identified COVID-19 deaths: 35,084

#### Deaths by date of death for the past 2 weeks



#### Deaths by age group 0-4 years 1 5-14 years 5 15-24 years 46 25-34 years 200 35-44 years **5**54 45-54 years 1,384 55-64 years 3,876 65-74 years 7,489 75-84 years 10,616 85+ years 10,913 Unknown

#### Deaths by date of death since March 2020



| Age group   | Deaths | Cases     | Case fatality rate | Mortality rate per<br>100,000<br>population |
|-------------|--------|-----------|--------------------|---------------------------------------------|
| 0-4 years   | 1      | 46,236    | 0.0%               | 0.1                                         |
| 5-14 years  | 5      | 144,449   | 0.0%               | 0.2                                         |
| 15-24 years | 46     | 341,310   | 0.0%               | 1.8                                         |
| 25-34 years | 200    | 383,