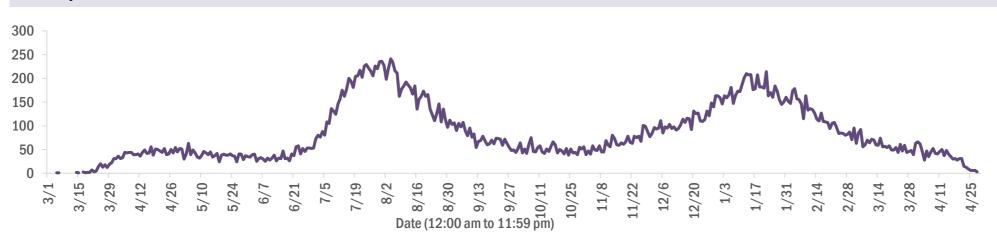

#### Deaths by date of death since March 2020

| Age group   | Deaths | Cases     | Case fatality rate | Mortality rate per<br>100,000<br>population |
|-------------|--------|-----------|--------------------|---------------------------------------------|
| 0-4 years   | 1      | 46,236    | 0.0%               | 0.1                                         |
| 5-14 years  | 5      | 144,449   | 0.0%               | 0.2                                         |
| 15-24 years | 46     | 341,310   | 0.0%               | 1.8                                         |
| 25-34 years | 200    | 383,849   | 0.1%               | 7.1                                         |
| 35-44 years | 554    | 341,124   | 0.2%               | 21.2                                        |
| 45-54 years | 1,384  | 332,173   | 0.4%               | 49.7                                        |
| 55-64 years | 3,876  | 284,554   | 1.4%               | 134.0                                       |
| 65-74 years | 7,489  | 172,488   | 4.3%               | 308.6                                       |
| 75-84 years | 10,616 | 94,687    | 11.2%              | 756.0                                       |
| 85+ years   | 10,913 | 44,022    | 24.8%              | 1889.6                                      |
| Unknown     | 0      | 1,585     | 0.0%               |                                             |
| Total       | 35,084 | 2,186,477 | 1.6%               | 162.4                                       |