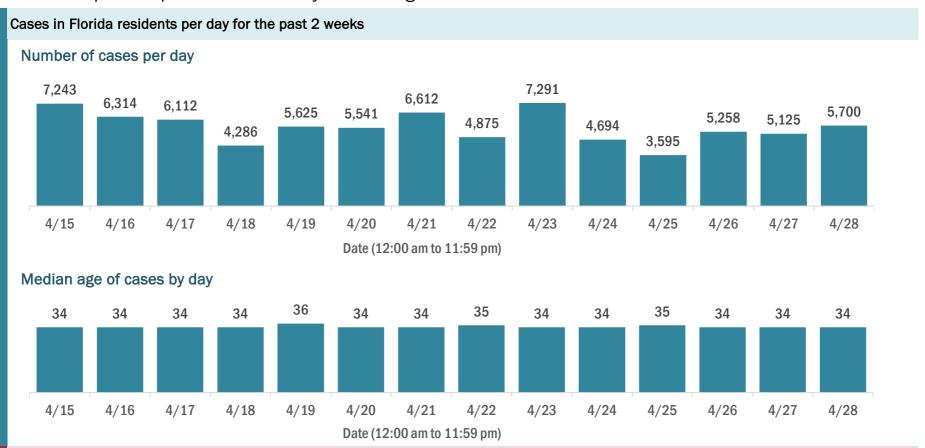

#### Laboratory testing for Florida residents over the past 2 weeks

#### Number of Florida residents tested per day

These counts include the number of people for whom the Department received PCR or antigen laboratory results by day. People tested on multiple days will be included for each day a new result was received. A person is only counted once for each day they are tested, regardless of whether multiple specimens are tested or multiple results are received.