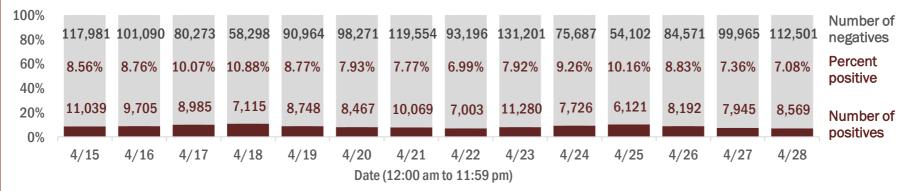

#### Number and percent of Florida residents with positive test results

The percent of positive results ranged from 6.99% to 10.88% over the past 2 weeks and was 7.08% yesterday.

These counts include the number of people for whom the Department received PCR or antigen laboratory results by day. People tested on multiple days will be included for each day a new result was received. A person is only counted once for each day they are tested, regardless of whether multiple specimens are tested or multiple results are received. If a person has a positive specimen and a negative specimen in the same day, only the positive result is counted.