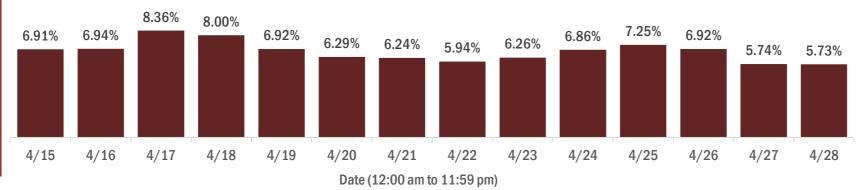

#### Percent positivity for new cases in Florida residents

The percent of positive results ranged from 5.73% to 8.36% over the past 2 weeks and was 5.73% yesterday.

This percent is the number of people who test PCR- or antigen-positive for the first time divided by all the people tested that day, excluding people who have previously tested positive.