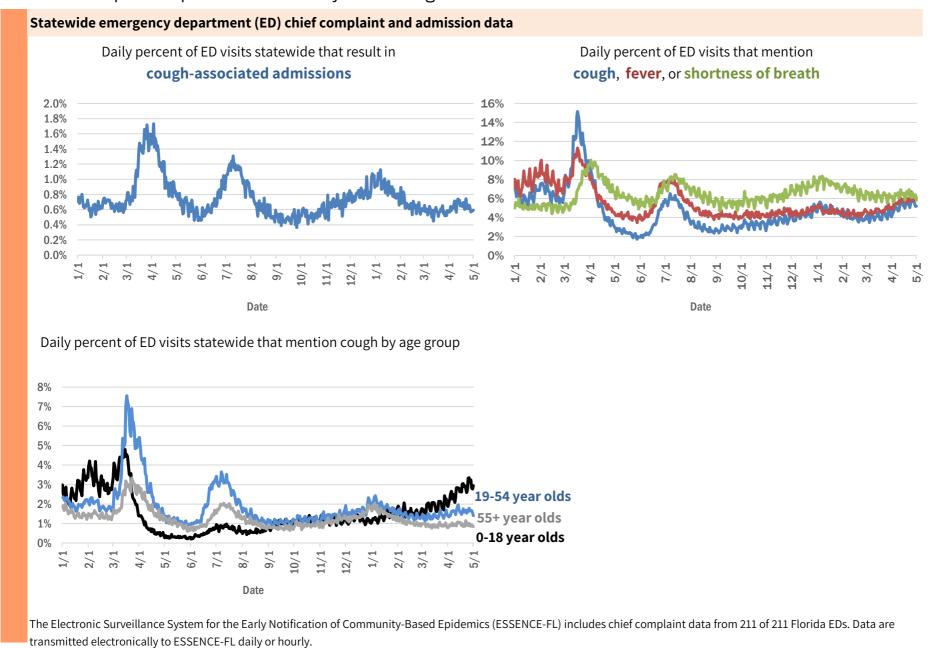

gota, Orange         | 1         |
| Bal Harbor, Dade       | 1         |
| Bridgeport, Dade       | 1         |
| Bronx, Palm Beach      | 1         |
| Bradenton, Dade        | 1         |
| Bradenton, Osceola     | 1         |
| Cambridge, Broward     | 1         |
| Clermont, Seminole     | 1         |
| Clermont, Volusia      | 1         |
| Clewiston, Glades      | 1         |
| Coconut Creek, Dade    | 1         |
| Coconut Creek, Unknown | 1         |
| Columbus, Dade         | 1         |
| Conway, Leon           | 1         |
| Coventry, Broward      | 1         |
| Total                  | 2,200,795 |

## **COVID-19: additional surveillance information**

Data through May 1, 2021 verified as of May 2, 2021 at 09:25 AM

Data in this report are provisional and subject to change.



Data through May 1, 2021 verified as of May 2, 2021 at 09:25 AM

Data in this report are provisional and subject to change.

| Reporting lab                               | Inconclusive | Negative  | Positive | Percent positive | Total     |
|---------------------------------------------|--------------|-----------|----------|------------------|-----------|
| CURATIVE LABS                               | 16,361       | 1,786,445 | 280,245  | 13%              | 2,083,051 |
| LABORATORY CORPORATION OF AMERICA           | 2,659        | 1,704,247 | 231,515  | 12%              | 1,938,421 |
| QUEST DIAGNOSTICS                           | 12,369       | 1,428,556 | 209,872  | 13%              | 1,650,797 |
| BIO REFERENCE LABORATORIES, INC             | 7,570        | 981,354   | 189,515  | 16