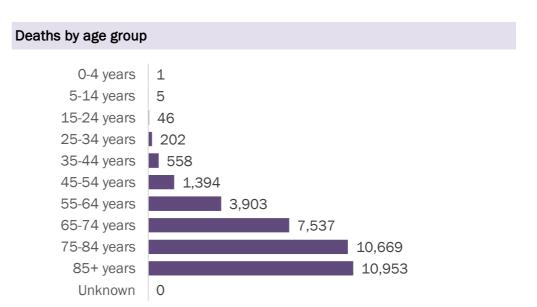

#### Deaths by date of death since March 2020

| Age group   | Deaths | Cases     | Case fatality rate | Mortality rate per<br>100,000<br>population |
|-------------|--------|-----------|--------------------|---------------------------------------------|
| 0-4 years   | 1      | 46,721    | 0.0%               | 0.1                                         |
| 5-14 years  | 5      | 146,040   | 0.0%               | 0.2                                         |
| 15-24 years | 46     | 343,949   | 0.0%               | 1.8                                         |
| 25-34 years | 202    | 386,487   | 0.1%               | 7.1                                         |
| 35-44 years | 558    | 343,556   | 0.2%               | 21.4                                        |
| 45-54 years | 1,394  | 334,159   | 0.4%               | 50.0                                        |
| 55-64 years | 3,903  | 285,953   | 1.4%               | 134.9                                       |
| 65-74 years | 7,537  | 173,158   | 4.4%               | 310.6                                       |
| 75-84 years | 10,669 | 95,001    | 11.2%              | 759.8                                       |
| 85+ years   | 10,953 | 44,153    | 24.8%              | 1896.5                                      |
| Unknown     | 0      | 1,618     | 0.0%               |                                             |
| Total       | 35,268 | 2,200,795 | 1.6%               | 163.3                                       |