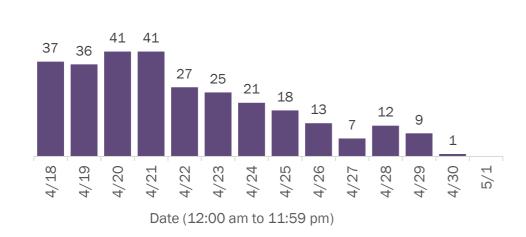

2% | Hendry       | 29     | 0% | Hamilton   | 1      | 0% |
| Citrus       | 177    | 2% | Okeechobee   | 24     | 0% | Liberty    | 1      | 0% |
| Martin       | 174    | 2% | Gilchrist    | 21     | 0% | Total      | 11,308 |    |

**Note:** cases are summarized by the county of usual residence. Residents and staff may be cases associated with facilities that are not in their county of usual residence, resulting in cases being included below for counties that do not have facilities with known cases.

#### COVID-19: cases in Florida residents who have died

Data through May 1, 2021 verified as of May 2, 2021 at 09:25 AM

Data in this report are provisional and subject to change.

Demographics for all identified COVID-19 deaths: 35,268

#### Deaths by date of death for the past 2 weeks





#### Deaths by date of death since March 2020



| Age group   | Deaths | Cases     | Case fatality rate | Mortality rate per<br>100,000<br>population |
|-------------|--------|-----------|--------------------|---------------------------------------------|
| 0-4 years   | 1      | 46,721    | 0.0%               | 0.1                                         |
| 5-14 years  | 5      | 146,040   | 0.0%               | 0.2                                         |
| 15-24 years | 46     | 343,949   | 0.0%               | 1.8                                         |
| 25-34 years | 202    | 386,487   | 0.1%               | 7.1                                         |
| 35-44 years | 558    | 343,556   | 0.2%               | 21.4                                        |
| 45-54 years | 1,3