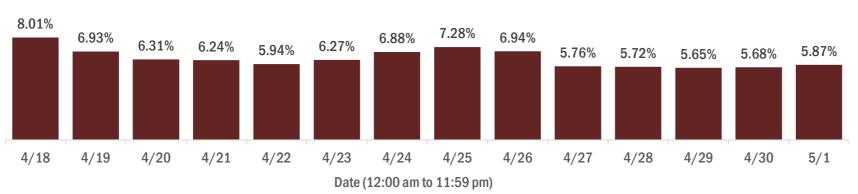

#### Percent positivity for new cases in Florida residents

The percent of positive results ranged from 5.65% to 8.01% over the past 2 weeks and was 5.87% yesterday.

This percent is the number of people who test PCR- or antigen-positive for the first time divided by all the people tested that day, excluding people who have previously tested positive.