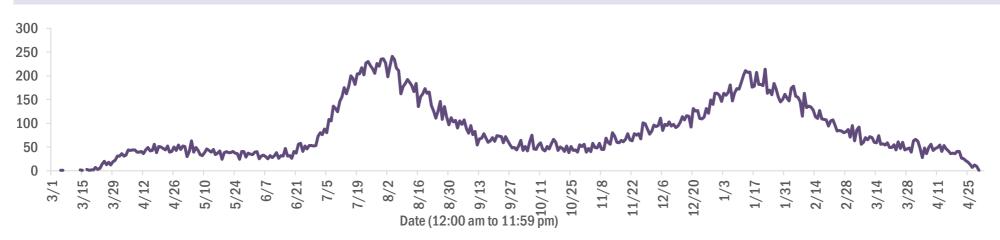

#### Median age of cases by day

Laboratory testing for Florida residents over the past 2 weeks