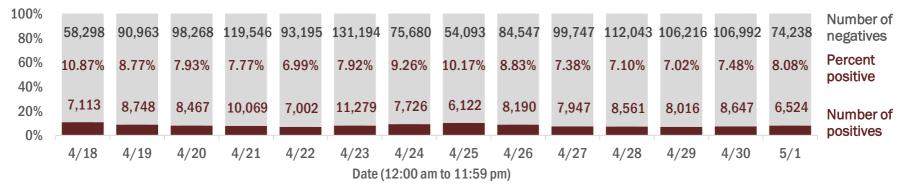

#### Number and percent of Florida residents with positive test results

The percent of positive results ranged from 6.99% to 10.87% over the past 2 weeks and was 8.08% yesterday.

These counts include the number of people for whom the Department received PCR or antigen laboratory results by day. People tested on multiple days will be included for each day a new result was received. A person is only counted once for each day they are tested, regardless of whether multiple specimens are tested or multiple results are received. If a person has a positive specimen and a negative specimen in the same day, only the positive result is counted.