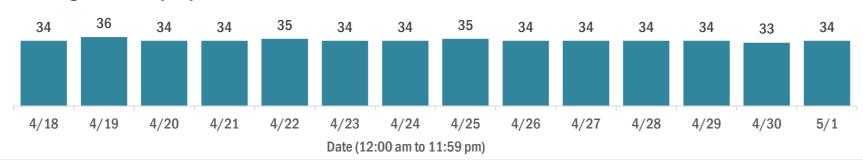

#### Number of Florida residents tested per day

These counts include the number of people for whom the Department received PCR or antigen laboratory results by day. People tested on multiple days will be included for each day a new result was received. A person is only counted once for each day they are tested, regardless of whether multiple specimens are tested or multiple results are received.