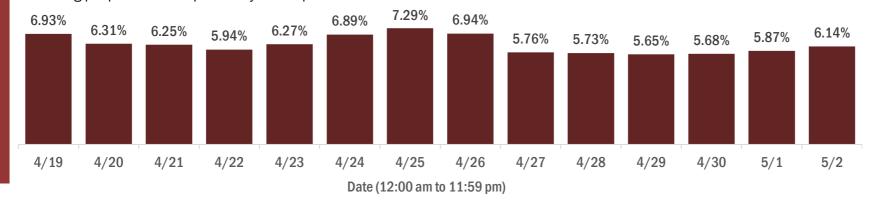

#### Percent positivity for new cases in Florida residents

The percent of positive results ranged from 5.65% to 7.29% over the past 2 weeks and was 6.14% yesterday. This percent is the number of people who test PCR- or antigen-positive for the first time divided by all the people tested that day, excluding people who have previously tested positive.