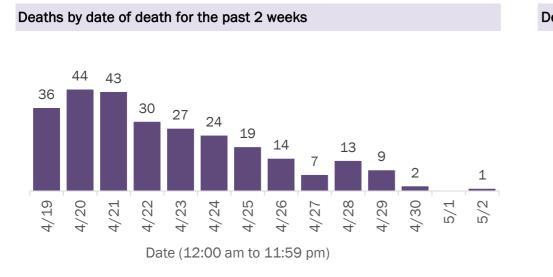

#### **COVID-19: cases in Florida residents who have died**

Data through May 2, 2021 verified as of May 3, 2021 at 09:25 AM

Data in this report are provisional and subject to change.

Demographics for all identified COVID-19 deaths: 35,307

#### Deaths by date of death since March 2020

| Age group   | Deaths | Cases     | Case fatality<br>rate | Mortality rate per<br>100,000<br>population |
|-------------|--------|-----------|-----------------------|---------------------------------------------|
| 0-4 years   | 1      | 46,831    | 0.0%                  | 0.1                                         |
| 5-14 years  | 5      | 146,344   | 0.0%                  | 0.2                                         |
| 15-24 years | 46     | 344,455   | 0.0%                  | 1.8                                         |
| 25-34 years | 202    | 387,061   | 0.1%                  | 7.1                                         |
| 35-44 years | 558    | 344,057   | 0.2%                  | 21.4                                        |
| 45-54 years | 1,402  | 334,600   | 0.4%                  | 50.3                                        |
| 55-64 years | 3,907  | 286,283   | 1.4%                  | 135.1                                       |
| 65-74 years | 7,547  | 173,315   | 4.4%                  | 311.0                                       |
| 75-84 years | 10,679 | 95,064    | 11.2%                 | 760.5                                       |
| 85+ years   | 10,960 | 44,179    | 24.8%                 | 1897.7                                      |
| Unknown     | 0      | 1,618     | 0.0%                  |                                             |
| Total       | 35.307 | 2.203.807 | 1.6%                  | 163.5                                       |