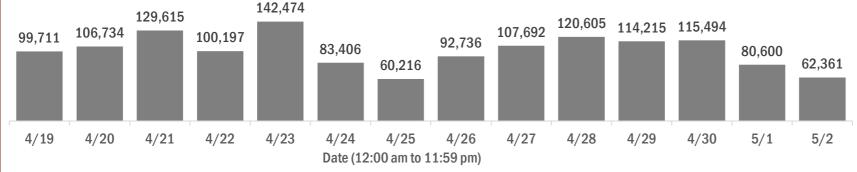

#### Number and percent of Florida residents with positive test results

The percent of positive results ranged from 6.99% to 10.17% over the past 2 weeks and was 8.72% yesterday. These counts include the number of people for whom the Department received PCR or antigen laboratory results by day. People tested on multiple days will be included for each day a new result was received. A person is only counted once for each day they are tested, regardless of whether multiple specimens are tested or multiple results are received. If a person has a positive specimen and a negative specimen in the same day, only the positive result is counted.

| 100%<br>80% | 90,963 | 98,267 | 119,546 | 93,195 | 131,195 | 75,680 | 54,094 | 84.546 | 99,745 | 112,043 | 106,201 | 106,856 | 74,085       | 56,926 | Number of<br>negatives |
|-------------|--------|--------|---------|--------|---------|--------|--------|--------|--------|---------|---------|---------|--------------|--------|------------------------|
| 60%         | 8.77%  | 7.93%  | 7.77%   | 6.99%  | 7.92%   | 9.26%  | 10.17% | 8.83%  | 7.38%  | 7.10%   | 7.02%   | 7.48%   | 8.08%        | 8.72%  | Percent                |
| 40%         |        |        |         |        |         |        |        |        |        |         |         |         |              |        | positive               |
| 20%         | 8,748  | 8,467  | 10,069  | 7,002  | 11,279  | 7,726  | 6,122  | 8,190  | 7,947  | 8,562   | 8,014   | 8,638   | 6,515        | 5,435  | Number of<br>positives |
| 0% 「        | 4/10   | 4/20   | 4/21    | 4/22   | 4/22    | 4/24   | 4/25   | 4/26   | 4/07   | 1/20    | 4/20    | 4/20    | <b>F</b> / 1 | F / 2  | positives              |

#### 4/19 4/20 4/21 4/22 4/23 4/24 4/25 4/26 4/27 4/28 4/29 4/30 5/1 5/2 Date (12:00 am to 11:59 pm)