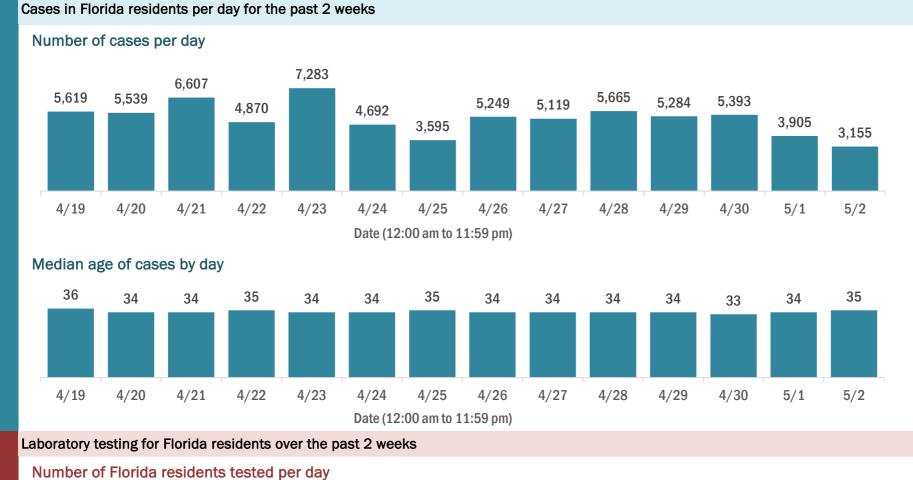

#### Number and percent of Florida residents with positive test results

The percent of positive results ranged from 6.99% to 10.17% over the past 2 weeks and was 8.72% yesterday. These counts include the number of people for whom the Department received PCR or antigen laboratory results by day. People tested on multiple days will be included for each day a new result was received. A person is only counted once for each day they are tested, regardless of whether multiple specimens are tested or multiple results are received. If a person has a positive specimen and a negative specimen in the same day, only the positive result is counted.

| 100%<br>80% | 90,963 | 98,267 | 119,546 | 93,195 | 131,195 | 75,680 | 54,094 | 84.546 | 99,745 | 112,043 | 106,201 | 106,856 | 74,085       | 56,926 | Number of<br>negatives |
|-------------|--------|--------|---------|--------|---------|--------|--------|--------|--------|---------|---------|---------|--------------|--------|------------------------|
| 60%         | 8.77%  | 7.93%  | 7.77%   | 6.99%  | 7.92%   | 9.26%  | 10.17% | 8.83%  | 7.38%  | 7.10%   | 7.02%   | 7.48%   | 8.08%        | 8.72%  | Percent                |
| 40%         |        |        |         |        |         |        |        |        |        |         |         |         |              |        | positive               |
| 20%         | 8,748  | 8,467  | 10,069  | 7,002  | 11,279  | 7,726  | 6,122  | 8,190  | 7,947  | 8,562   | 8,014   | 8,638   | 6,515        | 5,435  | Number of<br>positives |
| 0% 「        | 4/10   | 4/20   | 4/21    | 4/22   | 4/22    | 4/24   | 4/25   | 4/26   | 4/07   | 1/20    | 4/20    | 4/20    | <b>F</b> / 1 | F / 2  | positives              |

#### 4/19 4/20 4/21 4/22 4/23 4/24 4/25 4/26 4/27 4/28 4/29 4/30 5/1 5/2 Date (12:00 am to 11:59 pm)