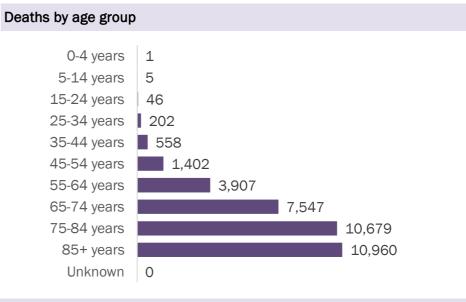

#### **COVID-19: cases in Florida residents who have died**

Data through May 2, 2021 verified as of May 3, 2021 at 09:25 AM

Data in this report are provisional and subject to change.

Demographics for all identified COVID-19 deaths: 35,307

#### Deaths by date of death since March 2020

| Age group   | Deaths | Cases     | Case fatality<br>rate | Mortality rate per<br>100,000<br>population |
|-------------|--------|-----------|-----------------------|---------------------------------------------|
| 0-4 years   | 1      | 46,831    | 0.0%                  | 0.1                                         |
| 5-14 years  | 5      | 146,344   | 0.0%                  | 0.2                                         |
| 15-24 years | 46     | 344,455   | 0.0%                  | 1.8                                         |
| 25-34 years | 202    | 387,061   | 0.1%                  | 7.1                                         |
| 35-44 years | 558    | 344,057   | 0.2%                  | 21.4                                        |
| 45-54 years | 1,402  | 334,600   | 0.4%                  | 50.3                                        |
| 55-64 years | 3,907  | 286,283   | 1.4%                  | 135.1                                       |
| 65-74 years | 7,547  | 173,315   | 4.4%                  | 311.0                                       |
| 75-84 years | 10,679 | 95,064    | 11.2%                 | 760.5                                       |
| 85+ years   | 10,960 | 44,179    | 24.8%                 | 1897.7                                      |
| Unknown     | 0      | 1,618     | 0.0%                  |                                             |
| Total       | 35.307 | 2.203.807 | 1.6%                  | 163.5                                       |