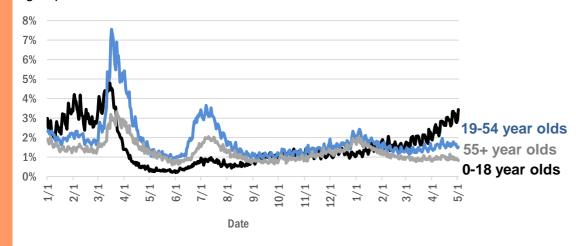

| 1         |
| Cambridge, Broward                   | 1         |
| Clermont, Seminole                   | 1         |
| Clermont, Volusia                    | 1         |
| Clewiston, Glades                    | 1         |
| Coconut Creek, Dade                  | 1         |
| Columbus, Dade                       | 1         |
| Conway, Leon                         | 1         |
| Coventry, Broward                    | 1         |
|                                      | 2,203,807 |
|                                      | _,200,007 |

#### **COVID-19: additional surveillance information**

Data through May 2, 2021 verified as of May 3, 2021 at 09:25 AM

Data in this report are provisional and subject to change.



Daily percent of ED visits statewide that mention cough by age group



The Electronic Surveillance System for the Early Notification of Community-Based Epidemics (ESSENCE-FL) includes chief complaint data from 211 of 211 Florida EDs. Data are transmitted electronically to ESSENCE-FL daily or hourly.

Data through May 2, 2021 verified as of May 3, 2021 at 09:25 AM

Data in this report are provisional and subject to change.

| Reporting lab                               | Inconclusive | Negative  | Positive | Percent positive | Total     |
|---------------------------------------------|--------------|-----------|----------|------------------|-----------|
| CURATIVE LABS                               | 16,411       | 1,790,753 | 280,876  | 13%              | 2,088,040 |
| LABORATORY CORPORATION OF AMERICA           | 2,660        | 1,705,874 | 231,670  | 12%