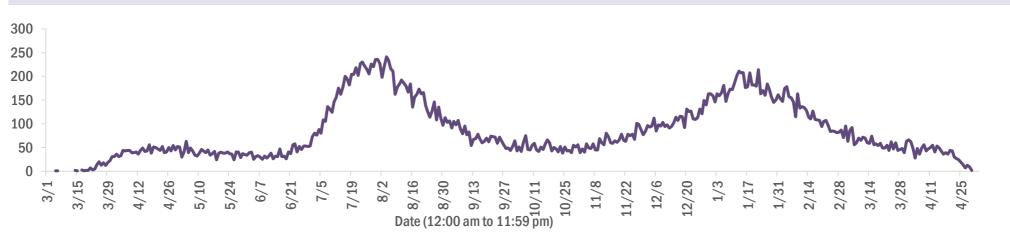

| Liberty    | 1      | 0% |
| Martin       | 174    | 2% | Gilchrist    | 21     | 0% | Total      | 11,314 |    |

For current cases in residents or staff of long-term care facilities, please visit: https://floridahealthcovid19.gov/

Note: cases are summarized by the county of usual residence. Residents and staff may be cases associated with facilities that are not in their county of usual residence, resulting in cases being included below for counties that do not have facilities with known cases.

#### **COVID-19: cases in Florida residents who have died**

Data through May 2, 2021 verified as of May 3, 2021 at 09:25 AM

Data in this report are provisional and subject to change.

Demographics for all identified COVID-19 deaths: 35,307





#### Deaths by date of death since March 2020



| Age group   | Deaths | Cases     | Case fatality<br>rate | Mortality rate per<br>100,000<br>population |
|-------------|--------|-----------|-----------------------|---------------------------------------------|
| 0-4 years   | 1      | 46,831    | 0.0%                  | 0.1                                         |
| 5-14 years  | 5      | 146,344   | 0.0%                  | 0.2                                         |
| 15-24 years | 46     | 344,455   | 0.0%                  | 1.8                                         |
| 25-34 years | 202    | 387,061   | 0.1%                  | 7.1                                         |
| 35-44 years | 558    | 344,057   | 0.2%                  | 21.4                                        |
| 45-54 years | 1,402  | 334,600   | 0.4%