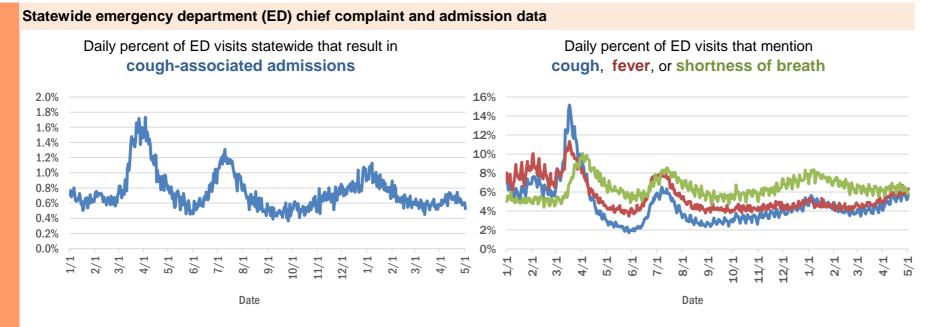

| 1         |
| Bronx, Palm Beach                    | 1         |
| Cambridge, Broward                   | 1         |
| Clermont, Seminole                   | 1         |
| Clermont, Volusia                    | 1         |
| Clewiston, Glades                    | 1         |
| Coconut Creek, Dade                  | 1         |
| Columbus, Dade                       | 1         |
| Conway, Leon                         | 1         |
| Coventry, Broward                    | 1         |
|                                      | 2,203,807 |
|                                      | _,200,007 |

#### **COVID-19: additional surveillance information**

Data through May 2, 2021 verified as of May 3, 2021 at 09:25 AM

Data in this report are provisional and subject to change.



Daily percent of ED visits statewide that mention cough by age group



The Electronic Surveillance System for the Early Notification of Community-Based Epidemics (ESSENCE-FL) includes chief complaint data from 211 of 211 Florida EDs. Data are transmitted electronically to ESSENCE-FL daily or hourly.

Data through May 2, 2021 verified as of May 3, 2021 at 09:25 AM

Data in this report are provisional and subject to change.

| Reporting lab                               | Inconclusive | Negative  | Positive | Percent positive | Total     |
|---------------------------------------------|--------------|-----------|----------|------------------|-----------|
| CURATIVE LABS                               | 16,411       | 1,790,753 | 280,876  | 13%              | 2,088,040 |
| LABORATORY CORPOR