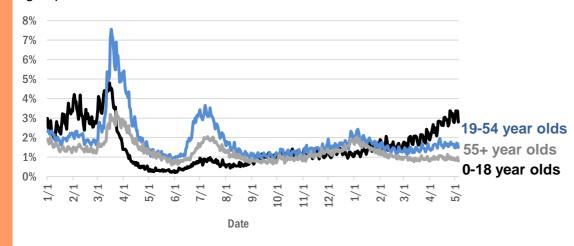

1         |
| Bogota, Orange           | 1         |
| Bal Harbor, Dade         | 1         |
| Bridgeport, Dade         | 1         |
| Bristol, Broward         | 1         |
| Bronx, Palm Beach        | 1         |
| Cambridge, Broward       | 1         |
| Bradenton, Dade          | 1         |
| Bradenton, Osceola       | 1         |
| Clermont, Seminole       | 1         |
| Clermont, Volusia        | 1         |
| Clewiston, Glades        | 1         |
| Total                    | 2,216,159 |
|                          | 2,210,100 |

#### **COVID-19: additional surveillance information**

Data through May 5, 2021 verified as of May 6, 2021 at 09:25 AM

Data in this report are provisional and subject to change.



Daily percent of ED visits statewide that mention cough by age group



The Electronic Surveillance System for the Early Notification of Community-Based Epidemics (ESSENCE-FL) includes chief complaint data from 211 of 211 Florida EDs. Data are transmitted electronically to ESSENCE-FL daily or hourly.

Data through May 5, 2021 verified as of May 6, 2021 at 09:25 AM

Data in this report are provisional and subject to change.

| Reporting lab                               | Inconclusive | Negative  | Positive | Percent positive | Total     |
|---------------------------------------------|--------------|-----------|----------|------------------|-----------|
| CURATIVE LABS                               | 16,513       | 1,803,017 | 282,789  | 13%              | 2,102,319 |
| LABORATORY CORPORATION OF AMERICA           | 2,665        | 1,710,359 | 232,151  | 12%