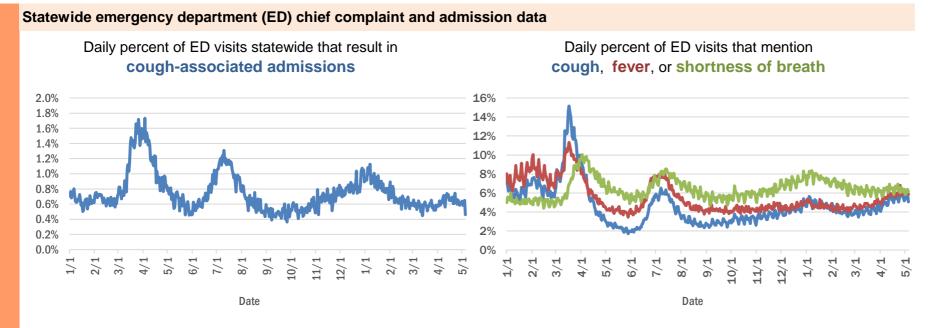

#### **COVID-19: summary of laboratory testing**

Data through May 5, 2021 verified as of May 6, 2021 at 09:25 AM

Data in this report are provisional and subject to change.

These counts include the number of people for whom the Department received PCR or antigen laboratory results by day. People tested on multiple days will be included for each day a new result was received. A person is only counted once for each day they are tested, regardless of whether multiple specimens are tested or multiple results are received.

#### Number and percent of Florida residents with positive test results

The percent of positive results ranged from 6.38% to 10.17% over the past 2 weeks and was 6.38% yesterday. These counts include the number of people for whom the Department received PCR or antigen laboratory results by day. People tested on multiple days will be included for each day a new result was received. A person is only counted once for each day they are tested, regardless of whether multiple specimens are tested or multiple results are received. If a person has a positive specimen and a negative specimen in the same day, only the positive result is counted.

#### Percent positivity for new cases in Florida residents

The percent of positive results ranged from 4.99% to 7.30% over the past 2 weeks and was 4.99% yesterday. This percent is the number of people who test PCR- or antigen-positive for the first time divided by all the people tested that day, excluding people who have previously tested positive.