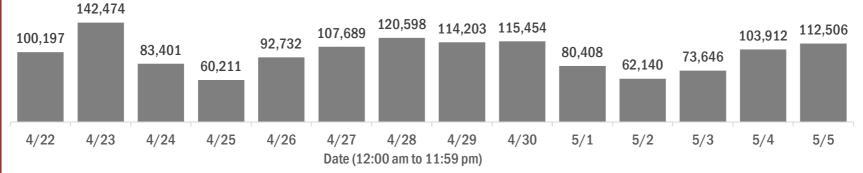

#### **COVID-19: summary of laboratory testing**

Data through May 5, 2021 verified as of May 6, 2021 at 09:25 AM

Data in this report are provisional and subject to change.

These counts include the number of people for whom the Department received PCR or antigen laboratory results by day. People tested on multiple days will be included for each day a new result was received. A person is only counted once for each day they are tested, regardless of whether multiple specimens are tested or multiple results are received.

#### Number and percent of Florida residents with positive test results

The percent of positive results ranged from 6.38% to 10.17% over the past 2 weeks and was 6.38% yesterday. These counts include the number of people for whom the Department received PCR or antigen laboratory results by day. People tested on multiple days will be included for each day a new result was received. A person is only counted once for each day they are tested, regardless of whether multiple specimens are tested or multiple results are received. If a person has a positive specimen and a negative specimen in the same day, only the positive result is counted.

| 100% |        |         |        |        |        |        |         |         |         |        |        |        |        |         | Number of           |
|------|--------|---------|--------|--------|--------|--------|---------|---------|---------|--------|--------|--------|--------|---------|---------------------|
| 80%  | 93,195 | 131,195 | 75,677 | 54,090 | 84,543 | 99,743 | 112,038 | 106,191 | 106,819 | 73,893 | 56,714 | 67,664 | 96,852 | 105,330 | negatives           |
| 60%  | 6.99%  | 7.92%   | 9.26%  | 10.17% | 8.83%  | 7.38%  | 7.10%   | 7.02%   | 7.48%   | 8.10%  | 8.73%  | 8.12%  | 6.79%  | 6.38%   | Percent<br>positive |
| 40%  |        |         |        |        |        |        |         |         |         |        |        |        |        |         | positive            |
| 20%  | 7,002  | 11,279  | 7,724  | 6,121  | 8,189  | 7,946  | 8,560   | 8,012   | 8,635   | 6,515  | 5,426  | 5,982  | 7,060  | 7,176   | Number of           |
| 0%   |        |         |        |        |        |        | _       |         |         |        |        |        |        | ,       | positives           |
|      | 1/22   | 1/00    | 1/2/   | 1/25   | 1/26   | 1/97   | 1/20    | 1/20    | 1/20    | E / 1  | E / 9  | E / 2  | E / /  | E / E   |                     |

#### 4/22 4/23 4/24 4/25 4/26 4/27 4/28 4/29 4/30 5/1 5/2 5/3 5/4 5/5 Date (12:00 am to 11:59 pm)