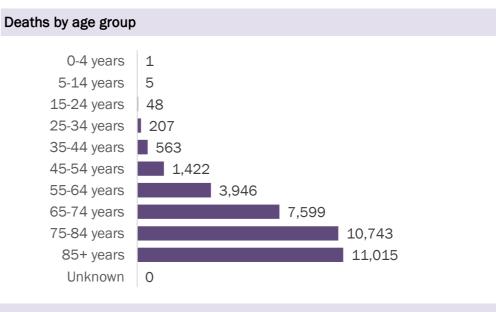

Data through May 5, 2021 verified as of May 6, 2021 at 09:25 AM

Data in this report are provisional and subject to change.

| Age group   | Cases     |     | Hospitali | zations | Deaths |     |
|-------------|-----------|-----|-----------|---------|--------|-----|
| 0-4 years   | 47,245    | 2%  | 625       | 1%      | 1      | 0%  |
| 5-14 years  | 147,696   | 7%  | 613       | 1%      | 5      | 0%  |
| 15-24 years | 346,671   | 16% | 2,334     | 3%      | 48     | 0%  |
| 25-34 years | 389,328   | 18% | 4,558     | 5%      | 207    | 1%  |
| 35-44 years | 346,103   | 16% | 6,807     | 7%      | 563    | 2%  |
| 45-54 years | 336,343   | 15% | 10,520    | 11%     | 1,422  | 4%  |
| 55-64 years | 287,584   | 13% | 15,833    | 17%     | 3,946  | 11% |
| 65-74 years | 173,878   | 8%  | 18,977    | 21%     | 7,599  | 21% |
| 75-84 years | 95,379    | 4%  | 18,854    | 21%     | 10,743 | 30% |
| 85+ years   | 44,312    | 2%  | 12,521    | 14%     | 11,015 | 31% |
| Unknown     | 1,620     | 0%  | 10        | 0%      | 0      | 0%  |
| Total       | 2,216,159 |     | 91,652    |         | 35,549 |     |

#### Deaths by date of death since March 2020

| Age group   | Deaths | Cases     | Case fatality<br>rate | Mortality rate per<br>100,000<br>population |
|-------------|--------|-----------|-----------------------|---------------------------------------------|
| 0-4 years   | 1      | 47,245    | 0.0%                  | 0.1                                         |
| 5-14 years  | 5      | 147,696   | 0.0%                  | 0.2                                         |
| 15-24 years | 48     | 346,671   | 0.0%                  | 1.9                                         |
| 25-34 years | 207    | 389,328   | 0.1%                  | 7.3                                         |
| 35-44 years | 563    | 346,103   | 0.2%                  | 21.6                                        |
| 45-54 years | 1,422  | 336,343   | 0.4%                  | 51.0                                        |
| 55-64 years | 3,946  | 287,584   | 1.4%                  | 136.4                                       |
| 65-74 years | 7,599  | 173,878   | 4.4%                  | 313.1                                       |
| 75-84 years | 10,743 | 95,379    | 11.3%                 | 765.0                                       |
| 85+ years   | 11,015 | 44,312    | 24.9%                 | 1907.3                                      |
| Unknown     | 0      | 1,620     | 0.0%                  |                                             |
| Total       | 35.549 | 2.216.159 | 1.6%                  | 164.6                                       |