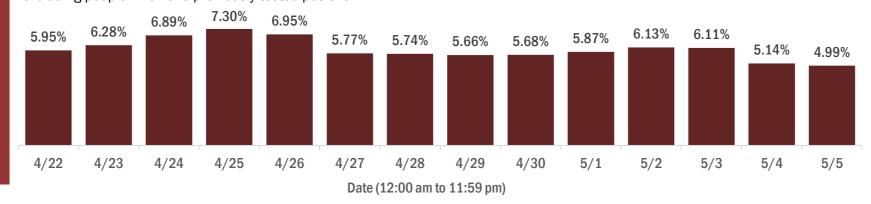

#### Percent positivity for new cases in Florida residents

The percent of positive results ranged from 4.99% to 7.30% over the past 2 weeks and was 4.99% yesterday. This percent is the number of people who test PCR- or antigen-positive for the first time divided by all the people tested that day, excluding people who have previously tested positive.