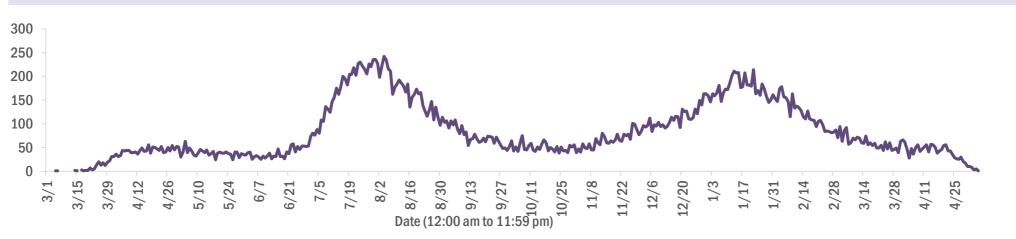

#### **COVID-19: cases in Florida residents who have died**

Data through May 5, 2021 verified as of May 6, 2021 at 09:25 AM

Data in this report are provisional and subject to change.

Demographics for all identified COVID-19 deaths: 35,549