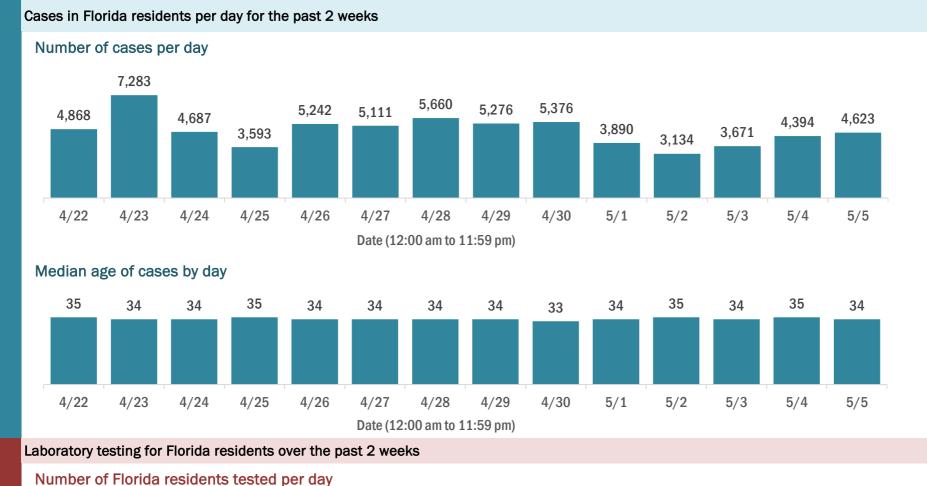

#### **COVID-19: summary of cases and monitoring**

Data through May 5, 2021 verified as of May 6, 2021 at 09:25 AM

Data in this report are provisional and subject to change.

#### Cases: people with positive PCR or antigen test result Total cases 2,258,433 Florida residents 2,216,159 Non-Florida residents 42,274 Type of testing Florida residents 2,216,159 Positive by BPHL/CDC 81,077 2,135,082 Positive by commercial/hospital lab 1,767,717 PCR positive 448,442 Antigen positive Non-Florida residents 42,274 Positive by BPHL/CDC 1,005 41,269 Positive by commercial/hospital lab 28,763 PCR positive Antigen positive 13,511 Characteristics Florida residents hospitalized 91,652 Florida resident deaths 35,549 Non-Florida resident deaths 708