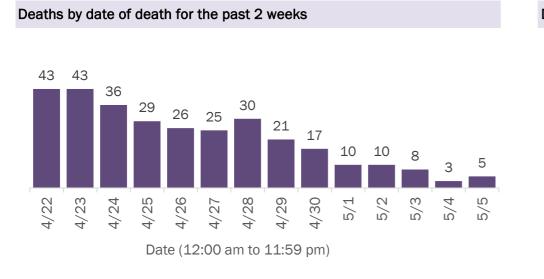

#### **COVID-19: cases in Florida residents who have died**

Data through May 5, 2021 verified as of May 6, 2021 at 09:25 AM

Data in this report are provisional and subject to change.

Demographics for all identified COVID-19 deaths: 35,549

#### Deaths by date of death since March 2020

| Age group   | Deaths | Cases     | Case fatality<br>rate | Mortality rate per<br>100,000<br>population |
|-------------|--------|-----------|-----------------------|---------------------------------------------|
| 0-4 years   | 1      | 47,245    | 0.0%                  | 0.1                                         |
| 5-14 years  | 5      | 147,696   | 0.0%                  | 0.2                                         |
| 15-24 years | 48     | 346,671   | 0.0%                  | 1.9                                         |
| 25-34 years | 207    | 389,328   | 0.1%                  | 7.3                                         |
| 35-44 years | 563    | 346,103   | 0.2%                  | 21.6                                        |
| 45-54 years | 1,422  | 336,343   | 0.4%                  | 51.0                                        |
| 55-64 years | 3,946  | 287,584   | 1.4%                  | 136.4                                       |
| 65-74 years | 7,599  | 173,878   | 4.4%                  | 313.1                                       |
| 75-84 years | 10,743 | 95,379    | 11.3%                 | 765.0                                       |
| 85+ years   | 11,015 | 44,312    | 24.9%                 | 1907.3                                      |
| Unknown     | 0      | 1,620     | 0.0%                  |                                             |
| Total       | 35.549 | 2.216.159 | 1.6%                  | 164.6                                       |