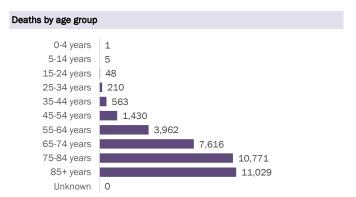

Data through May 6, 2021 verified as of May 7, 2021 at 09:25 AM

Data in this report are provisional and subject to change.

| Age group   | Cases     |     | Hospitalizations |     | Deaths |     |
|-------------|-----------|-----|------------------|-----|--------|-----|
| 0-4 years   | 47,351    | 2%  | 629              | 1%  | 1      | 0%  |
| 5-14 years  | 148,114   | 7%  | 617              | 1%  | 5      | 0%  |
| 15-24 years | 347,351   | 16% | 2,339            | 3%  | 48     | 0%  |
| 25-34 years | 390,148   | 18% | 4,579            | 5%  | 210    | 1%  |
| 35-44 years | 346,802   | 16% | 6,826            | 7%  | 563    | 2%  |
| 45-54 years | 336,927   | 15% | 10,548           | 11% | 1,430  | 4%  |
| 55-64 years | 288,008   | 13% | 15,874           | 17% | 3,962  | 11% |
| 65-74 years | 174,085   | 8%  | 19,002           | 21% | 7,616  | 21% |
| 75-84 years | 95,476    | 4%  | 18,886           | 21% | 10,771 | 30% |
| 85+ years   | 44,350    | 2%  | 12,538           | 14% | 11,029 | 31% |
| Unknown     | 1,628     | 0%  | 10               | 0%  | 0      | 0%  |
| Total       | 2,220,240 |     | 91,848           |     | 35,635 |     |