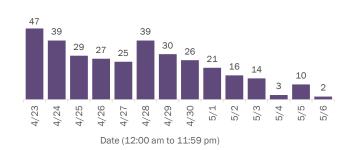

| 2% | Okeechobee   | 24                 | 0% | Liberty    | 1      | 0% |
| Martin       | 173                                   | 2% | Gilchrist    | 21                 | 0% | Total      | 11,345 |    |

Note: cases are summarized by the county of usual residence. Residents and staff may be cases associated with facilities that are not in their county of usual residence, resulting in cases being included below for counties that do not have facilities with known cases.

#### COVID-19: cases in Florida residents who have died

Data through May 6, 2021 verified as of May 7, 2021 at 09:25 AM

Data in this report are provisional and subject to change.

Demographics for all identified COVID-19 deaths: 35,635

#### Deaths by date of death for the past 2 weeks





#### Deaths by date of death since March 2020



| Age group   | Deaths | Cases     | Case fatality rate | Mortality rate per<br>100,000<br>population |
|-------------|--------|-----------|--------------------|---------------------------------------------|
| 0-4 years   | 1      | 47,351    | 0.0%               | 0.1                                         |
| 5-14 years  | 5      | 148,114   | 0.0%               | 0.2                                         |
| 15-24 years | 48     | 347,351   | 0.0%               | 1.9                                         |
| 25-34 years | 210    | 390,148   | 0.1%               | 7.4                                         |
| 35-44 years | 563    | 346,802   | 0.2%               | 21.6                                        |
| 45-54 years | 1,4