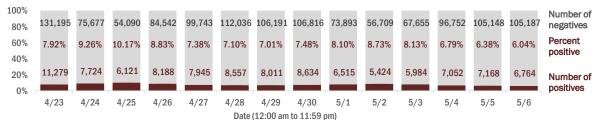

#### Number and percent of Florida residents with positive test results

#### The percent of positive results ranged from 6.04% to 10.17% over the past 2 weeks and was 6.04% yesterday.

These counts include the number of people for whom the Department received PCR or antigen laboratory results by day. People tested on multiple days will be included for each day a new result was received. A person is only counted once for each day they are tested, regardless of whether multiple specimens are tested or multiple results are received. If a person has a positive specimen and a negative specimen in the same day, only the positive result is counted.