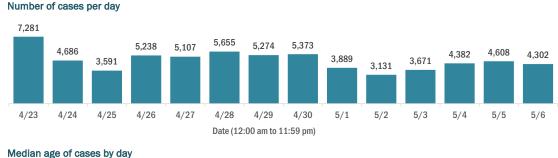

| 268,784   |
| Travel is unknown                                                                                                    | 725,442   |
| Contact is unknown                                                                                                   | 493,047   |
| Contact is pending                                                                                                   | 459,315   |
| Travel can be unknown and contact can be unknown or per<br>the same case, these numbers will sum to more than the "r |           |

#### **COVID-19: summary of laboratory testing**

Data through May 6, 2021 verified as of May 7, 2021 at 09:25 AM

Data in this report are provisional and subject to change.

#### Cases in Florida residents per day for the past 2 weeks



#### of of other states by day



#### Laboratory testing for Florida residents over the past 2 weeks

#### Number of Florida residents tested per day

These counts include the number of people for whom the Department received PCR or antigen laboratory results by day. People tested on multiple days will be included for each day a new result was received. A person is only counted once for each day they are tested, regardless of whether multiple specimens are tested or multiple results are received.



#### Number and percent of Florida residents with positive test results

#### The percent of positive results ranged from 6.04% to 10.17% over the past 2 weeks and was 6.04% yesterday.

These counts include the number of people for whom the Department received PCR or antigen laboratory resul