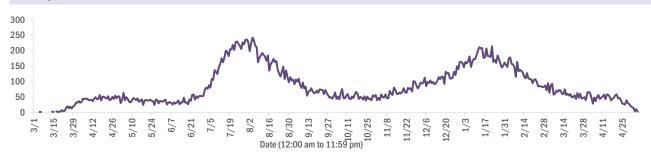

#### Deaths by date of death since March 2020

| Age group   | Deaths | Cases     | Case fatality rate | Mortality rate per<br>100,000<br>population |
|-------------|--------|-----------|--------------------|---------------------------------------------|
| 0-4 years   | 1      | 47,351    | 0.0%               | 0.1                                         |
| 5-14 years  | 5      | 148,114   | 0.0%               | 0.2                                         |
| 15-24 years | 48     | 347,351   | 0.0%               | 1.9                                         |
| 25-34 years | 210    | 390,148   | 0.1%               | 7.4                                         |
| 35-44 years | 563    | 346,802   | 0.2%               | 21.6                                        |
| 45-54 years | 1,430  | 336,927   | 0.4%               | 51.3                                        |
| 55-64 years | 3,962  | 288,008   | 1.4%               | 137.0                                       |
| 65-74 years | 7,616  | 174,085   | 4.4%               | 313.8                                       |
| 75-84 years | 10,771 | 95,476    | 11.3%              | 767.0                                       |
| 85+ years   | 11,029 | 44,350    | 24.9%              | 1909.7                                      |
| Unknown     | 0      | 1,628     | 0.0%               |                                             |
| Total       | 35,635 | 2,220,240 | 1.6%               | 165.0                                       |