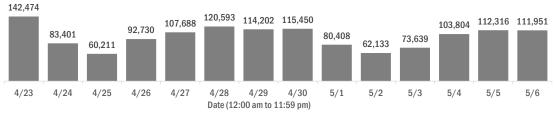

#### Number of Florida residents tested per day

These counts include the number of people for whom the Department received PCR or antigen laboratory results by day. People tested on multiple days will be included for each day a new result was received. A person is only counted once for each day they are tested, regardless of whether multiple specimens are tested or multiple results are received.