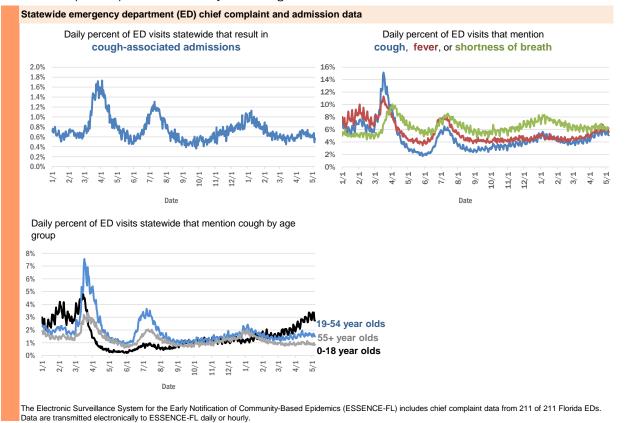

| 1     |
| Bogota, Orange                       | 1     |
| Bal Harbor, Dade                     | 1     |
| Bridgeport, Dade                     | 1     |
| Bristol, Broward                     | 1     |
| Bronx, Palm Beach                    | 1     |
| Cambridge, Broward                   | 1     |
| Bradenton, Dade                      | 1     |
| Bradenton, Osceola                   | 1     |
| Clermont, Seminole                   | 1     |
| Clermont, Volusia                    | 1     |
| Clewiston, Glades                    | 1     |
| Total 2,220                          | ,240  |

#### **COVID-19: additional surveillance information**

Data through May 6, 2021 verified as of May 7, 2021 at 09:25 AM

Data in this report are provisional and subject to change.



Data in this report are provisional and subject to change.

| Reporting lab                               | Inconclusive | Negative  | Positive | Percent positive | Total     |
|---------------------------------------------|--------------|-----------|----------|------------------|-----------|
| CURATIVE LABS                               | 16,527       | 1,807,834 | 283,433  | 13%              | 2,107,794 |
| LABORATORY CORPORATION OF AMERICA           | 2,668        | 1,713,356 | 232,443  | 12%              | 1,948,467 |
| QUEST DIAGNOSTICS                           | 12,448       | 1,435,176 | 210,542  | 13%              | 1,658,166 |
| BIO REFERENCE LABORATORIES, INC             | 7,571        | 986,656   | 190,353  | 16%              | 1,184,580 |
| HELIX