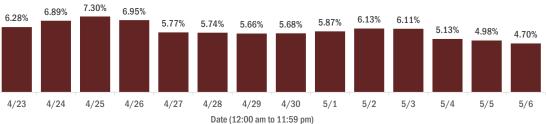

#### Percent positivity for new cases in Florida residents

#### The percent of positive results ranged from 4.70% to 7.30% over the past 2 weeks and was 4.70% yesterday.

This percent is the number of people who test PCR- or antigen-positive for the first time divided by all the people tested that day, excluding people who have previously tested positive.