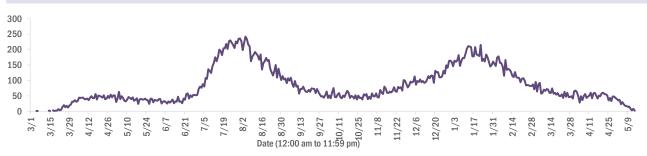

#### Deaths by date of death for the past 2 weeks

#### Deaths by date of death since March 2020

| Age group   | Deaths | Cases     | Case fatality<br>rate | Mortality rate per<br>100,000<br>population |
|-------------|--------|-----------|-----------------------|---------------------------------------------|
| 0-4 years   | 1      | 48,281    | 0.0%                  | 0.1                                         |
| 5-14 years  | 5      | 151,068   | 0.0%                  | 0.2                                         |
| 15-24 years | 52     | 351,679   | 0.0%                  | 2.1                                         |
| 25-34 years | 215    | 395,079   | 0.1%                  | 7.6                                         |
| 35-44 years | 577    | 351,196   | 0.2%                  | 22.1                                        |
| 45-54 years | 1,456  | 340,663   | 0.4%                  | 52.2                                        |
| 55-64 years | 4,032  | 290,873   | 1.4%                  | 139.4                                       |
| 65-74 years | 7,713  | 175,472   | 4.4%                  | 317.8                                       |
| 75-84 years | 10,891 | 96,104    | 11.3%                 | 775.6                                       |
| 85+ years   | 11,114 | 44,649    | 24.9%                 | 1924.4                                      |
| Unknown     | 0      | 1,692     | 0.0%                  |                                             |
| Total       | 36,056 | 2,246,756 | 1.6%                  | 166.9                                       |