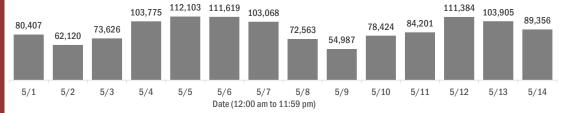

#### Laboratory testing for Florida residents over the past 2 weeks

5/4

5/5

5/6

#### Number of Florida residents tested per day

5/3

5/2

5/1

These counts include the number of people for whom the Department received PCR or antigen laboratory results by day. People tested on multiple days will be included for each day a new result was received. A person is only counted once for each day they are tested, regardless of whether multiple specimens are tested or multiple results are received.

5/7

Date (12:00 am to 11:59 pm)