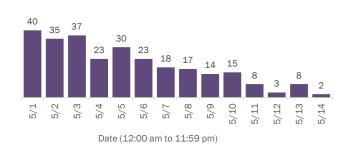

#### Cases in Florida residents per day for the past 2 weeks

5/8

5/9

5/10

5/11

5/12

5/14

5/13