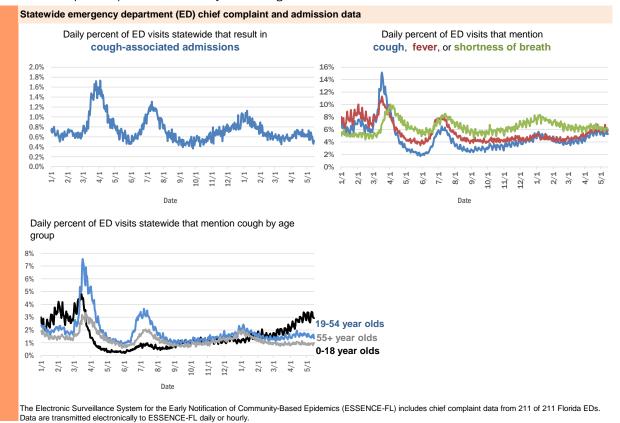

| Bogota, Orange           | 1         |
| Bal Harbor, Dade         | 1         |
| Bridgeport, Dade         | 1         |
| Bronx, Palm Beach        | 1         |
| Bradenton, Dade          | 1         |
| Bradenton, Osceola       | 1         |
| Cambridge, Broward       | 1         |
| Clermont, Seminole       | 1         |
| Clermont, Volusia        | 1         |
| Clewiston, Glades        | 1         |
| Coconut Creek, Dade      | 1         |
| Columbus, Dade           | 1         |
| Conway, Leon             | 1         |
| Coventry, Broward        | 1         |
| Total                    | 2,246,756 |

#### **COVID-19: additional surveillance information**

Data through May 14, 2021 verified as of May 15, 2021 at 09:25 AM

Data in this report are provisional and subject to change.



Data through May 14, 2021 verified as of May 15, 2021 at 09:25 AM

Data in this report are provisional and subject to change.

| Reporting lab                               | Inconclusive | Negative  | Positive | Percent positive | Total     |
|---------------------------------------------|--------------|-----------|----------|------------------|-----------|
| CURATIVE LABS                               | 16,736       | 1,846,552 | 287,635  | 13%              | 2,150,923 |
| LABORATORY CORPORATION OF AMERICA           | 2,678        | 1,727,650 | 233,686  | 12%              | 1,964,014 |
| QUEST DIAGNOSTICS                           | 12,545       | 1,445,850 | 211,408  | 13%              | 1,669,803 |
| BIO REFERENCE LABORATORIES, INC             | 7,571        | 994,505   | 191,376  |