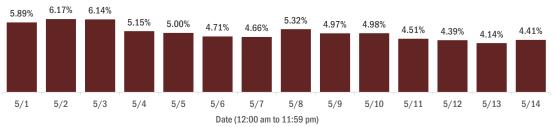

#### Percent positivity for new cases in Florida residents

#### The percent of positive results ranged from 4.14% to 6.17% over the past 2 weeks and was 4.41% yesterday.

This percent is the number of people who test PCR- or antigen-positive for the first time divided by all the people tested that day, excluding people who have previously tested positive.