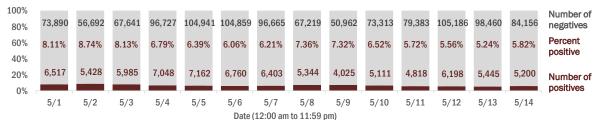

#### Number and percent of Florida residents with positive test results

#### The percent of positive results ranged from 5.24% to 8.74% over the past 2 weeks and was 5.82% yesterday.

These counts include the number of people for whom the Department received PCR or antigen laboratory results by day. People tested on multiple days will be included for each day a new result was received. A person is only counted once for each day they are tested, regardless of whether multiple specimens are tested or multiple results are received. If a person has a positive specimen and a negative specimen in the same day, only the positive result is counted.