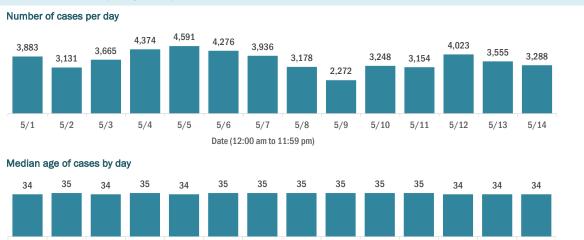

#### Cases in Florida residents per day for the past 2 weeks

5/8

5/9

5/10

5/11

5/12

5/14

5/13

5/7

Date (12:00 am to 11:59 pm)