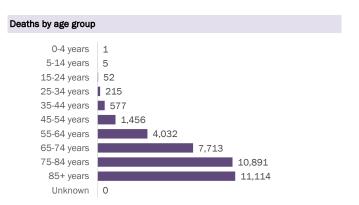

Data through May 14, 2021 verified as of May 15, 2021 at 09:25 AM

Data in this report are provisional and subject to change.

| Age group   | Cases     |     | Hospitalizations |     | Deaths |     |
|-------------|-----------|-----|------------------|-----|--------|-----|
| 0-4 years   | 48,281    | 2%  | 639              | 1%  | 1      | 0%  |
| 5-14 years  | 151,068   | 7%  | 638              | 1%  | 5      | 0%  |
| 15-24 years | 351,679   | 16% | 2,369            | 3%  | 52     | 0%  |
| 25-34 years | 395,079   | 18% | 4,675            | 5%  | 215    | 1%  |
| 35-44 years | 351,196   | 16% | 6,939            | 7%  | 577    | 2%  |
| 45-54 years | 340,663   | 15% | 10,740           | 12% | 1,456  | 4%  |
| 55-64 years | 290,873   | 13% | 16,092           | 17% | 4,032  | 11% |
| 65-74 years | 175,472   | 8%  | 19,243           | 21% | 7,713  | 21% |
| 75-84 years | 96,104    | 4%  | 19,062           | 20% | 10,891 | 30% |
| 85+ years   | 44,649    | 2%  | 12,649           | 14% | 11,114 | 31% |
| Unknown     | 1,692     | 0%  | 10               | 0%  | 0      | 0%  |
| Total       | 2,246,756 |     | 93,056           |     | 36,056 |     |

#### Deaths by date of death since March 2020

| Age group   | Deaths | Cases     | Case fatality<br>rate | Mortality rate per<br>100,000<br>population |
|-------------|--------|-----------|-----------------------|---------------------------------------------|
| 0-4 years   | 1      | 48,281    | 0.0%                  | 0.1                                         |
| 5-14 years  | 5      | 151,068   | 0.0%                  | 0.2                                         |
| 15-24 years | 52     | 351,679   | 0.0%                  | 2.1                                         |
| 25-34 years | 215    | 395,079   | 0.1%                  | 7.6                                         |
| 35-44 years | 577    | 351,196   | 0.2%                  | 22.1                                        |
| 45-54 years | 1,456  | 340,663   | 0.4%                  | 52.2                                        |
| 55-64 years | 4,032  | 290,873   | 1.4%                  | 139.4                                       |
| 65-74 years | 7,713  | 175,472   | 4.4%                  | 317.8                                       |
| 75-84 years | 10,891 | 96,104    | 11.3%                 | 775.6                                       |
| 85+ years   | 11,114 | 44,649    | 24.9%                 | 1924.4                                      |
| Unknown     | 0      | 1,692     | 0.0%                  |                                             |
| Total       | 36,056 | 2,246,756 | 1.6%                  | 166.9                                       |