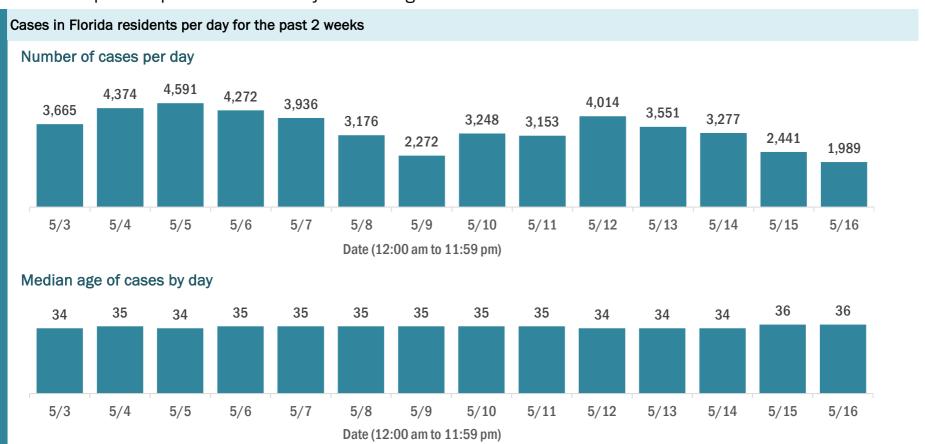

#### Laboratory testing for Florida residents over the past 2 weeks

#### Number of Florida residents tested per day

These counts include the number of people for whom the Department received PCR or antigen laboratory results by day. People tested on multiple days will be included for each day a new result was received. A person is only counted once for each day they are tested, regardless of whether multiple specimens are tested or multiple results are received.