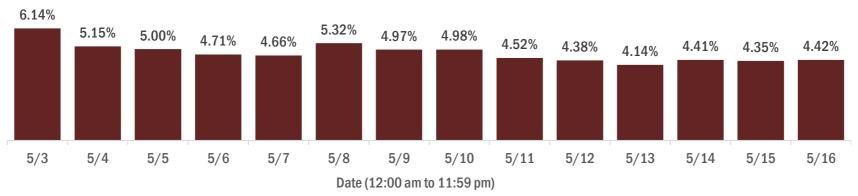

#### Percent positivity for new cases in Florida residents

The percent of positive results ranged from 4.14% to 6.14% over the past 2 weeks and was 4.42% yesterday.

This percent is the number of people who test PCR- or antigen-positive for the first time divided by all the people tested that day, excluding people who have previously tested positive.