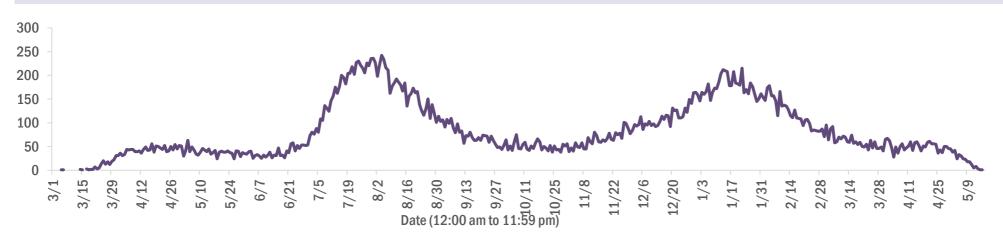

#### Deaths by date of death since March 2020

| Age group   | Deaths | Cases     | Case fatality<br>rate | Mortality rate per<br>100,000<br>population |
|-------------|--------|-----------|-----------------------|---------------------------------------------|
| 0-4 years   | 1      | 48,415    | 0.0%                  | 0.1                                         |
| 5-14 years  | 5      | 151,557   | 0.0%                  | 0.2                                         |
| 15-24 years | 52     | 352,333   | 0.0%                  | 2.1                                         |
| 25-34 years | 214    | 395,879   | 0.1%                  | 7.6                                         |
| 35-44 years | 581    | 351,979   | 0.2%                  | 22.3                                        |
| 45-54 years | 1,458  | 341,269   | 0.4%                  | 52.3                                        |
| 55-64 years | 4,044  | 291,367   | 1.4%                  | 139.8                                       |
| 65-74 years | 7,732  | 175,745   | 4.4%                  | 318.6                                       |
| 75-84 years | 10,914 | 96,222    | 11.3%                 | 777.2                                       |
| 85+ years   | 11,132 | 44,689    | 24.9%                 | 1927.5                                      |
| Unknown     | 0      | 1,693     | 0.0%                  |                                             |
| Total       | 36,133 | 2,251,148 | 1.6%                  | 167.3                                       |