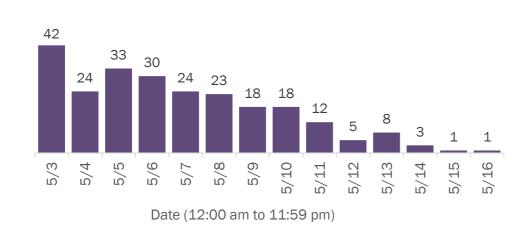

| Hendry       | 29     | 0% | Hamilton   | 1      | 0% |
| Citrus       | 177    | 2% | Okeechobee   | 24     | 0% | Liberty    | 1      | 0% |
| Martin       | 173    | 2% | Gilchrist    | 21     | 0% | Total      | 11,426 |    |

**Note:** cases are summarized by the county of usual residence. Residents and staff may be cases associated with facilities that are not in their county of usual residence, resulting in cases being included below for counties that do not have facilities with known cases.

#### COVID-19: cases in Florida residents who have died

Data through May 16, 2021 verified as of May 17, 2021 at 09:25 AM

Data in this report are provisional and subject to change.

Demographics for all identified COVID-19 deaths: 36,133

#### Deaths by date of death for the past 2 weeks



#### Deaths by age group 0-4 years 1 5-14 years 5 15-24 years 52 25-34 years 214 35-44 years **581** 45-54 years 1,458 55-64 years 65-74 years 7,732 75-84 years 10,914 85+ years 11,132 Unknown

#### Deaths by date of death since March 2020



| Age group   | Deaths | Cases     | Case fatality<br>rate | Mortality rate per<br>100,000<br>population |
|-------------|--------|-----------|-----------------------|---------------------------------------------|
| 0-4 years   | 1      | 48,415    | 0.0%                  | 0.1                                         |
| 5-14 years  | 5      | 151,557   | 0.0%                  | 0.2                                         |
| 15-24 years | 52     | 352,333   | 0.0%                  | 2.1                                         |
| 25-34 years | 214