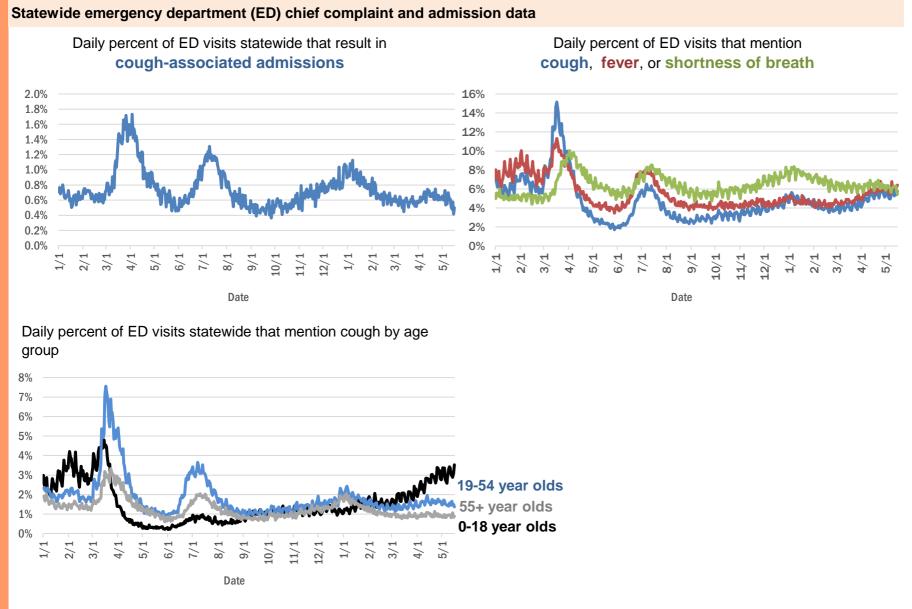

| Bogota, Orange           | 1         |
| Bal Harbor, Dade         | 1         |
| Bridgeport, Dade         | 1         |
| Bronx, Palm Beach        | 1         |
| Bradenton, Dade          | 1         |
| Bradenton, Osceola       | 1         |
| Cambridge, Broward       | 1         |
| Clermont, Seminole       | 1         |
| Clermont, Volusia        | 1         |
| Clewiston, Glades        | 1         |
| Coconut Creek, Dade      | 1         |
| Columbus, Dade           | 1         |
| Conway, Leon             | 1         |
| Coventry, Broward        | 1         |
| Total                    | 2,251,148 |

#### **COVID-19: additional surveillance information**

Data through May 16, 2021 verified as of May 17, 2021 at 09:25 AM

Data in this report are provisional and subject to change.



The Electronic Surveillance System for the Early Notification of Community-Based Epidemics (ESSENCE-FL) includes chief complaint data from 211 of 211 Florida EDs. Data are transmitted electronically to ESSENCE-FL daily or hourly.

Data through May 16, 2021 verified as of May 17, 2021 at 09:25 AM

Data in this report are provisional and subject to change.

| Reporting lab                               | Inconclusive | Negative  | Positive | Percent positive | Total     |
|---------------------------------------------|--------------|-----------|----------|------------------|-----------|
| CURATIVE LABS                               | 16,775       | 1,855,098 | 288,408  | 13%              | 2,160,281 |
| LABORATORY CORPORATION OF AMERICA           | 2,679        | 1,730,663 | 233,924  | 12%