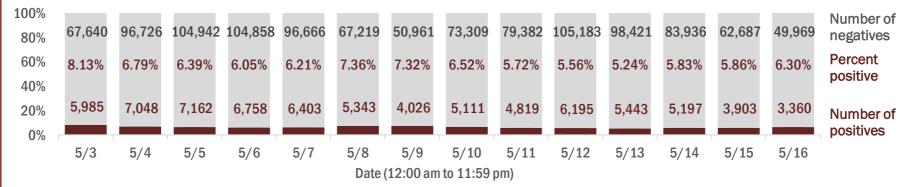

#### Number and percent of Florida residents with positive test results

The percent of positive results ranged from 5.24% to 8.13% over the past 2 weeks and was 6.30% yesterday.

These counts include the number of people for whom the Department received PCR or antigen laboratory results by day. People tested on multiple days will be included for each day a new result was received. A person is only counted once for each day they are tested, regardless of whether multiple specimens are tested or multiple results are received. If a person has a positive specimen and a negative specimen in the same day, only the positive result is counted.