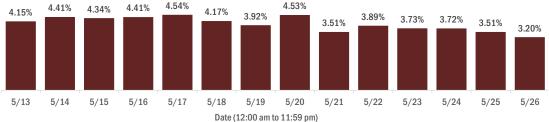

#### Percent positivity for new cases in Florida residents

The percent of positive results ranged from 3.20% to 4.54% over the past 2 weeks and was 3.20% yesterday.

This percent is the number of people who test PCR- or antigen-positive for the first time divided by all the people tested that day,

excluding people who have previously tested positive.

Data through May 26, 2021 verified as of May 27, 2021 at 09:25 AM

Data in this report are provisional and subject to change.

| Age group   | Cases     |     | Hospitalizat | ions | Deaths |     |
|-------------|-----------|-----|--------------|------|--------|-----|
| 0-4 years   | 49,295    | 2%  | 657          | 1%   | 2      | 0%  |
| 5-14 years  | 154,123   | 7%  | 660          | 1%   | 5      | 0%  |
| 15-24 years | 355,955   | 16% | 2,439        | 3%   | 53     | 0%  |
| 25-34 years | 400,333   | 18% | 4,787        | 5%   | 223    | 1%  |
| 35-44 years | 356,064   | 16% | 7,101        | 7%   | 604    | 2%  |
| 45-54 years | 344,699   | 15% | 10,977       | 12%  | 1,505  | 4%  |
| 55-64 years | 294,001   | 13% | 16,440       | 17%  | 4,142  | 11% |
| 65-74 years | 177,139   | 8%  | 19,588       | 21%  | 7,876  | 21% |
| 75-84 years | 96,932    | 4%  | 19,334       | 20%  | 11,067 | 30% |
| 85+ years   | 44,970    | 2%  | 12,775       | 13%  | 11,256 | 31% |
| Unknown     | 1,666     | 0%  | 9            | 0%   | 0      | 0%  |
| Total       | 2,275,177 |     | 94,767       |      | 36,733 |     |