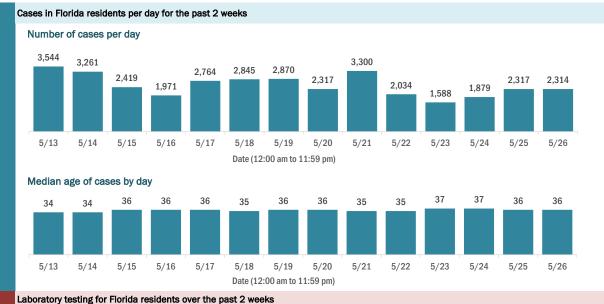

| 18,448    |
|----------------------------------------|-----------|
| Contact with a known case              | 915,265   |
| Traveled and contact with a known case | 24,791    |
| Neither                                | 1,316,673 |
| No travel and no contact               | 278,152   |
| Travel is unknown                      | 733,269   |
| Contact is unknown                     | 507,611   |
| Contact is pending                     | 460,899   |

Travel can be unknown and contact can be unknown or pending for the same case, these numbers will sum to more than the "neither" total.

#### **COVID-19: summary of laboratory testing**

Data through May 26, 2021 verified as of May 27, 2021 at 09:25 AM

Data in this report are provisional and subject to change.



#### Number of Florida residents tested per day

These counts include the number of people for whom the Department received PCR or antigen laboratory results by day. People tested on multiple days will be included for each day a new result was received. A person is only counted once for each day they are tested, regardless of whether multiple specimens are tested or multiple results are received.



#### Number and percent of Florida residents with positive test results

The percent of positive results ranged from 4.06% to 6.30% over the past 2 weeks and was 4.06% yesterday. These counts include the number of people for whom the Department received PCR or antigen laboratory results by day. People tested on multiple days will be included for each day a new result was received. A person is