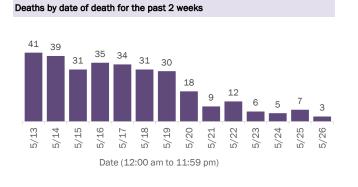

#### Demographics for all identified COVID-19 deaths: 36,733

Deaths by date of death since March 2020

| Age group   | Deaths | Cases     | Case fatality<br>rate | Mortality rate per<br>100,000<br>population |
|-------------|--------|-----------|-----------------------|---------------------------------------------|
| 0-4 years   | 2      | 49,295    | 0.0%                  | 0.2                                         |
| 5-14 years  | 5      | 154,123   | 0.0%                  | 0.2                                         |
| 15-24 years | 53     | 355,955   | 0.0%                  | 2.1                                         |
| 25-34 years | 223    | 400,333   | 0.1%                  | 7.9                                         |
| 35-44 years | 604    | 356,064   | 0.2%                  | 23.2                                        |
| 45-54 years | 1,505  | 344,699   | 0.4%                  | 54.0                                        |
| 55-64 years | 4,142  | 294,001   | 1.4%                  | 143.2                                       |
| 65-74 years | 7,876  | 177,139   | 4.4%                  | 324.5                                       |
| 75-84 years | 11,067 | 96,932    | 11.4%                 | 788.1                                       |
| 85+ years   | 11,256 | 44,970    | 25.0%                 | 1949.0                                      |
| Unknown     | 0      | 1,666     | 0.0%                  |                                             |
| Total       | 36,733 | 2,275,177 | 1.6%                  | 170.1                                       |