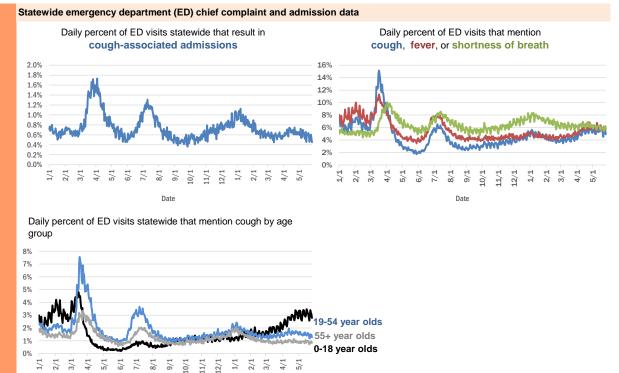

#### Number and percent of Florida residents with positive test results

The percent of positive results ranged from 4.06% to 6.30% over the past 2 weeks and was 4.06% yesterday. These counts include the number of people for whom the Department received PCR or antigen laboratory results by day. People tested on multiple days will be included for each day a new result was received. A person is only counted once for each day they are tested, regardless of whether multiple specimens are tested or multiple results are received. If a person has a positive specimen and a negative specimen in the same day, only the positive result is counted.

| 100%<br>80% | 98,412 | 83,906 | 62,553 | 49,823 | 68,536 | 77,162         | 84,054           | 57,975           | 106,381     | 58,485 | 47,055 | 56,950 | 74,513 | 83,434 | Number of<br>negatives |
|-------------|--------|--------|--------|--------|--------|----------------|------------------|------------------|-------------|--------|--------|--------|--------|--------|------------------------|
| 60%         | 5.24%  | 5.83%  | 5.87%  | 6.30%  | 5.86%  | 5.28%          | 4.87%            | 5.51%            | 4.68%       | 5.39%  | 5.47%  | 4.83%  | 4.53%  | 4.06%  | Percent                |
| 40%<br>20%  | 5,440  | 5,190  | 3,900  | 3,349  | 4,269  | 4,305          | 4,300            | 3,378            | 5,218       | 3,331  | 2,722  | 2,891  | 3,539  | 3,528  | Number of              |
| 0%          | 5/13   | 5/14   | 5/15   | 5/16   | 5/17   | 5/18<br>Date ( | 5/19<br>12:00 am | 5/20<br>to 11:59 | 5/21<br>om) | 5/22   | 5/23   | 5/24   | 5/25   | 5/26   | positives              |

#### Percent positivity for new cases in Florida residents

The percent of positive results ranged from 3.20% to 4.54% over the past 2 weeks and was 3.20% yesterday.

This percent is the number of people who test PCR- or antigen-positive for the first time divided by all the people tested that day,