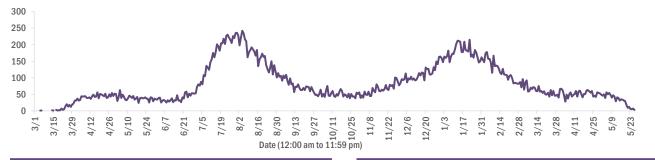

#### Demographics for all identified COVID-19 deaths: 36,733

Deaths by date of death since March 2020

| Age group   | Deaths | Cases     | Case fatality<br>rate | Mortality rate per<br>100,000<br>population |
|-------------|--------|-----------|-----------------------|---------------------------------------------|
| 0-4 years   | 2      | 49,295    | 0.0%                  | 0.2                                         |
| 5-14 years  | 5      | 154,123   | 0.0%                  | 0.2                                         |
| 15-24 years | 53     | 355,955   | 0.0%                  | 2.1                                         |
| 25-34 years | 223    | 400,333   | 0.1%                  | 7.9                                         |
| 35-44 years | 604    | 356,064   | 0.2%                  | 23.2                                        |
| 45-54 years | 1,505  | 344,699   | 0.4%                  | 54.0                                        |
| 55-64 years | 4,142  | 294,001   | 1.4%                  | 143.2                                       |
| 65-74 years | 7,876  | 177,139   | 4.4%                  | 324.5                                       |
| 75-84 years | 11,067 | 96,932    | 11.4%                 | 788.1                                       |
| 85+ years   | 11,256 | 44,970    | 25.0%                 | 1949.0                                      |
| Unknown     | 0      | 1,666     | 0.0%                  |                                             |
| Total       | 36,733 | 2,275,177 | 1.6%                  | 170.1                                       |