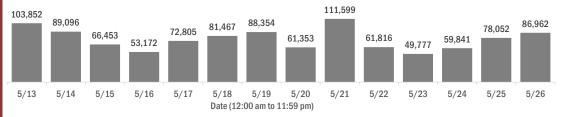

#### Number of Florida residents tested per day

These counts include the number of people for whom the Department received PCR or antigen laboratory results by day. People tested on multiple days will be included for each day a new result was received. A person is only counted once for each day they are tested, regardless of whether multiple specimens are tested or multiple results are received.