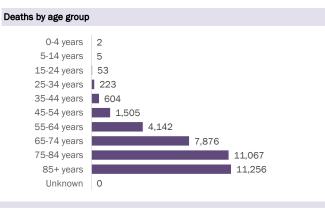

#### Demographics for all identified COVID-19 deaths: 36,733

Deaths by date of death since March 2020

| Age group   | Deaths | Cases     | Case fatality<br>rate | Mortality rate per<br>100,000<br>population |
|-------------|--------|-----------|-----------------------|---------------------------------------------|
| 0-4 years   | 2      | 49,295    | 0.0%                  | 0.2                                         |
| 5-14 years  | 5      | 154,123   | 0.0%                  | 0.2                                         |
| 15-24 years | 53     | 355,955   | 0.0%                  | 2.1                                         |
| 25-34 years | 223    | 400,333   | 0.1%                  | 7.9                                         |
| 35-44 years | 604    | 356,064   | 0.2%                  | 23.2                                        |
| 45-54 years | 1,505  | 344,699   | 0.4%                  | 54.0                                        |
| 55-64 years | 4,142  | 294,001   | 1.4%                  | 143.2                                       |
| 65-74 years | 7,876  | 177,139   | 4.4%                  | 324.5                                       |
| 75-84 years | 11,067 | 96,932    | 11.4%                 | 788.1                                       |
| 85+ years   | 11,256 | 44,970    | 25.0%                 | 1949.0                                      |
| Unknown     | 0      | 1,666     | 0.0%                  |                                             |
| Total       | 36,733 | 2,275,177 | 1.6%                  | 170.1                                       |