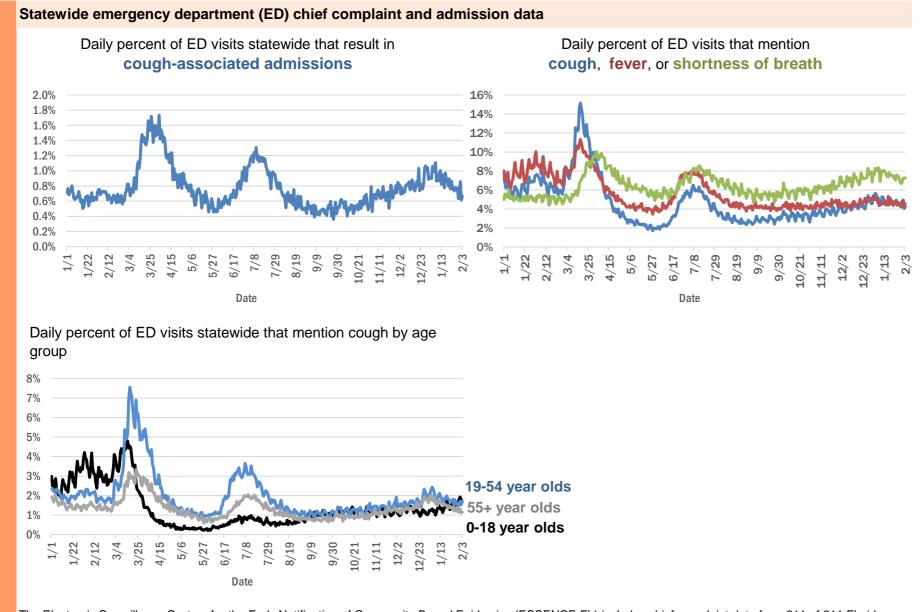

nge.

| City and county                    | Cases     |
|------------------------------------|-----------|
| Tallahassee, Gadsden               | 1         |
| Tallahassee, Madison               | 1         |
| Trenton, Dixie                     | 1         |
| Uknown, Unknown                    | 1         |
| Toms River, Lee                    | 1         |
| Tourist, Dade                      | 1         |
| University Of Central Florida, Lee | 1         |
| Unk, Duval                         | 1         |
| Unknown Out Of Area, St. Lucie     | 1         |
| Total                              | 1,720,760 |

#### **COVID-19: additional surveillance information**

Data through Feb 3, 2021 verified as of Feb 4, 2021 at 09:25 AM

Data in this report are provisional and subject to change.



The Electronic Surveillance System for the Early Notification of Community-Based Epidemics (ESSENCE-FL) includes chief complaint data from 211 of 211 Florida EDs. Data are transmitted electronically to ESSENCE-FL daily or hourly.

Data through Feb 3, 2021 verified as of Feb 4, 2021 at 09:25 AM

Data in this report are provisional and subject to change.

| Reporting lab                               | Inconclusive | Negative  | Positive | Percent positive | Total     |
|---------------------------------------------|--------------|-----------|----------|------------------|-----------|
| LABORATORY CORPORATION OF AMERICA           | 2,405        | 1,489,433 | 203,972  | 12%              | 1,695,810 |
| CURATIVE LABS                               | 12,559       | 1,312,631 | 197,204  | 13%