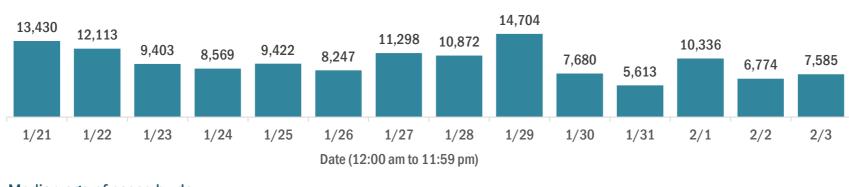

#### Cases in Florida residents per day for the past 2 weeks

Number of cases per day