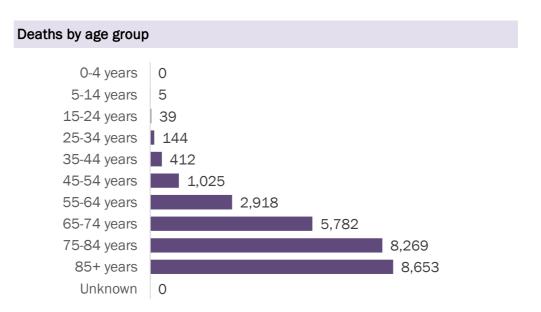

Data through Feb 3, 2021 verified as of Feb 4, 2021 at 09:25 AM

Data in this report are provisional and subject to change.

| Age group   | Cases     |     | Hospita | alizations | Death  | s   |
|-------------|-----------|-----|---------|------------|--------|-----|
| 0-4 years   | 33,060    | 2%  | 478     | 1%         | 0      | 0%  |
| 5-14 years  | 101,076   | 6%  | 453     | 1%         | 5      | 0%  |
| 15-24 years | 264,675   | 15% | 1,810   | 2%         | 39     | 0%  |
| 25-34 years | 301,281   | 18% | 3,641   | 5%         | 144    | 1%  |
| 35-44 years | 266,581   | 15% | 5,491   | 7%         | 412    | 2%  |
| 45-54 years | 262,759   | 15% | 8,452   | 11%        | 1,025  | 4%  |
| 55-64 years | 226,697   | 13% | 12,431  | 17%        | 2,918  | 11% |
| 65-74 years | 144,314   | 8%  | 15,304  | 21%        | 5,782  | 21% |
| 75-84 years | 80,515    | 5%  | 15,194  | 21%        | 8,269  | 30% |
| 85+ years   | 38,572    | 2%  | 10,372  | 14%        | 8,653  | 32% |
| Unknown     | 1,230     | 0%  | 5       | 0%         | 0      | 0%  |
| Total       | 1,720,760 |     | 73,631  |            | 27,247 |     |

#### Deaths by date of death since March 2020

| Age group   | Deaths | Cases     | Case fatality<br>rate | Mortality rate per<br>100,000<br>population |
|-------------|--------|-----------|-----------------------|---------------------------------------------|
| 0-4 years   | 0      | 33,060    | 0.0%                  | 0.0                                         |
| 5-14 years  | 5      | 101,076   | 0.0%                  | 0.2                                         |
| 15-24 years | 39     | 264,675   | 0.0%                  | 1.6                                         |
| 25-34 years | 144    | 301,281   | 0.0%                  | 5.1                                         |
| 35-44 years | 412    | 266,581   | 0.2%                  | 15.8                                        |
| 45-54 years | 1,025  | 262,759   | 0.4%                  | 36.8                                        |
| 55-64 years | 2,918  | 226,697   | 1.3%                  | 100.9                                       |
| 65-74 years | 5,782  | 144,314   | 4.0%                  | 238.3                                       |
| 75-84 years | 8,269  | 80,515    | 10.3%                 | 588.9                                       |
| 85+ years   | 8,653  | 38,572    | 22.4%                 | 1498.3                                      |
| Unknown     | 0      | 1,230     | 0.0%                  |                                             |
| Total       | 27,247 | 1,720,760 | 1.6%                  | 126.1                                       |