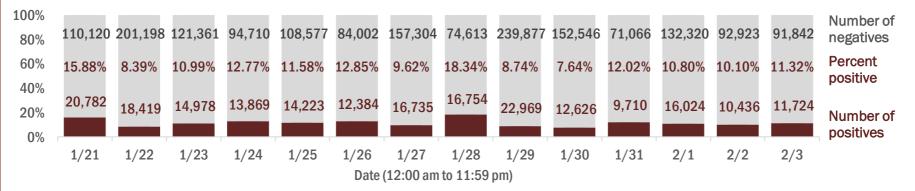

#### Number and percent of Florida residents with positive test results

The percent of positive results ranged from 7.64% to 18.34% over the past 2 weeks and was 11.32% yesterday.

These counts include the number of people for whom the Department received PCR or antigen laboratory results by day. People tested on multiple days will be included for each day a new result was received. A person is only counted once for each day they are tested, regardless of whether multiple specimens are tested or multiple results are received. If a person has a positive specimen and a negative specimen in the same day, only the positive result is counted.