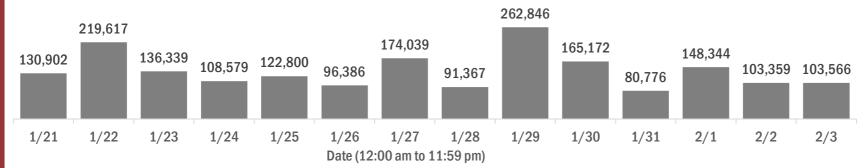

#### Laboratory testing for Florida residents over the past 2 weeks

#### Number of Florida residents tested per day

These counts include the number of people for whom the Department received PCR or antigen laboratory results by day. People tested on multiple days will be included for each day a new result was received. A person is only counted once for each day they are tested, regardless of whether multiple specimens are tested or multiple results are received.