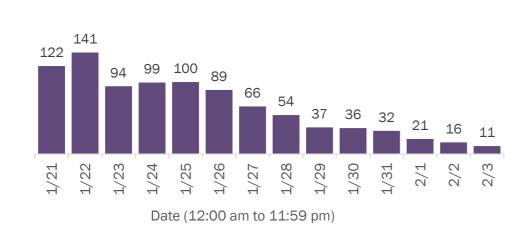

#### Cases in Florida residents per day for the past 2 weeks

Number of cases per day