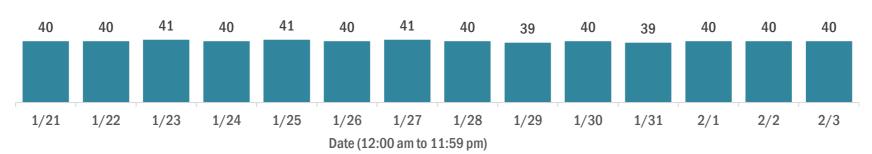

| 617,356   |
| Contact is unknown                                                                                                  | 376,253   |
| Contact is pending                                                                                                  | 406,820   |
| Travel can be unknown and contact can be unknown or pend the same case, these numbers will sum to more than the "ne | · ·       |

#### **COVID-19: summary of laboratory testing**

Data through Feb 3, 2021 verified as of Feb 4, 2021 at 09:25 AM

Data in this report are provisional and subject to change.

#### Cases in Florida residents per day for the past 2 weeks

Number of cases per day



#### Median age of cases by day



#### Laboratory testing for Florida residents over the past 2 weeks

#### Number of Florida residents tested per day

These counts include the number of people for whom the Department received PCR or antigen laboratory results by day. People tested on multiple days will be included for each day a new result was received. A person is only counted once for each day they are tested, regardless of whether multiple specimens are tested or multiple results are received.



#### Number and percent of Florida residents with positive test results

The percent of positive results ranged from 7.64% to 18.34% over the past 2 weeks and was 11.32% yesterday.

These counts include the number of people for whom the Department received PCR or antigen laboratory results by day. People tested on multiple d