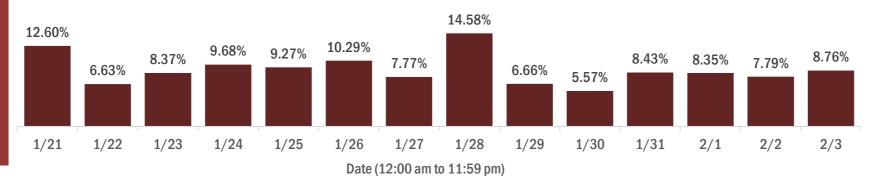

#### Percent positivity for new cases in Florida residents

The percent of positive results ranged from 5.57% to 14.58% over the past 2 weeks and was 8.76% yesterday.

This percent is the number of people who test PCR- or antigen-positive for the first time divided by all the people tested that day, excluding people who have previously tested positive.