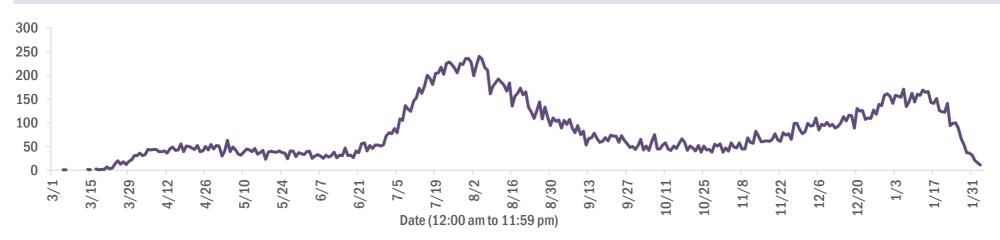

#### Deaths by date of death since March 2020

| Age group   | Deaths | Cases     | Case fatality<br>rate | Mortality rate per<br>100,000<br>population |
|-------------|--------|-----------|-----------------------|---------------------------------------------|
| 0-4 years   | 0      | 33,060    | 0.0%                  | 0.0                                         |
| 5-14 years  | 5      | 101,076   | 0.0%                  | 0.2                                         |
| 15-24 years | 39     | 264,675   | 0.0%                  | 1.6                                         |
| 25-34 years | 144    | 301,281   | 0.0%                  | 5.1                                         |
| 35-44 years | 412    | 266,581   | 0.2%                  | 15.8                                        |
| 45-54 years | 1,025  | 262,759   | 0.4%                  | 36.8                                        |
| 55-64 years | 2,918  | 226,697   | 1.3%                  | 100.9                                       |
| 65-74 years | 5,782  | 144,314   | 4.0%                  | 238.3                                       |
| 75-84 years | 8,269  | 80,515    | 10.3%                 | 588.9                                       |
| 85+ years   | 8,653  | 38,572    | 22.4%                 | 1498.3                                      |
| Unknown     | 0      | 1,230     | 0.0%                  |                                             |
| Total       | 27,247 | 1,720,760 | 1.6%                  | 126.1                                       |