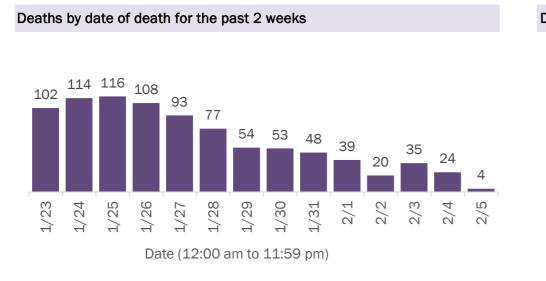

#### Deaths by date of death since March 2020

| i o tali | 2.,000 | <br>210/0 |  |
|----------|--------|-----------|--|
|          |        |           |  |

| Gender  | Deaths | Cases     | Case fatality<br>rate | Mortality rate per<br>100,000<br>population |
|---------|--------|-----------|-----------------------|---------------------------------------------|
| Female  | 12,148 | 908,880   | 1.3%                  | 110.0                                       |
| Male    | 15,451 | 817,237   | 1.9%                  | 146.3                                       |
| Unknown | 0      | 13,159    | 0.0%                  |                                             |
| Total   | 27,599 | 1,739,276 | 1.6%                  | 127.8                                       |