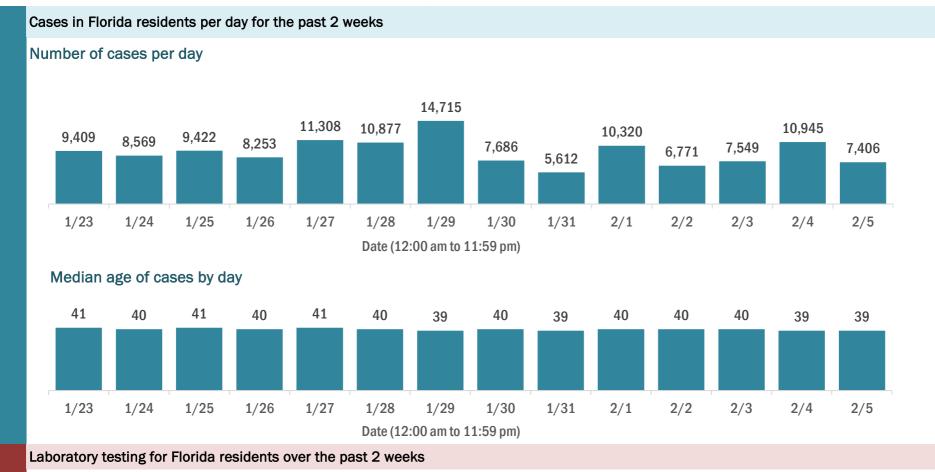

oes not reflect the number of people currently hospitalized.

More information on deaths identified through death certificate data is available on the National Center for Health Statistics website at www.cdc.gov/nchs/nvss/vsrr/COVID19/index.htm.

#### Cases: people with positive PCR or antigen test result

#### Risk factors for Florida residents

| 14,159    |
|-----------|
| 657,751   |
| 19,265    |
| 1,048,101 |
| 199,419   |
| 621,568   |
| 379,881   |
| 409,382   |
|           |

Travel can be unknown and contact can be unknown or pending for the same case, these numbers will sum to more than the "neither" total.

## **COVID-19: summary of laboratory testing**

Data through Feb 5, 2021 verified as of Feb 6, 2021 at 09:25 AM

Data in this report are provisional and subject to change.



#### Number of Florida residents tested per day

These counts include the number of people for whom the Department received PCR or antigen laboratory results by day. People tested on multiple days will be included for each day a new result was received. A person is only counted once for each day they are tested, regardless of whether multiple specimens are tested or multiple results are received.



#### Number and percent of Florida residents with positive test results

The percent of positive results ranged from 7.09% to 18.34% over the past 2 weeks and was 8.66% yesterday. These counts include the number of people for whom the Department received PCR or antigen laboratory results by day. People tested on multiple days will be included for each day a new result was received. A person i