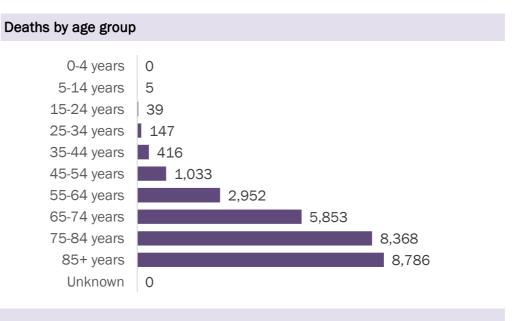

Data through Feb 5, 2021 verified as of Feb 6, 2021 at 09:25 AM

Data in this report are provisional and subject to change.

| Age group   | Cases     |     | Hospitaliz | ations | Deaths |     |
|-------------|-----------|-----|------------|--------|--------|-----|
| 0-4 years   | 33,537    | 2%  | 478        | 1%     | 0      | 0%  |
| 5-14 years  | 102,735   | 6%  | 458        | 1%     | 5      | 0%  |
| 15-24 years | 267,664   | 15% | 1,828      | 2%     | 39     | 0%  |
| 25-34 years | 304,177   | 17% | 3,665      | 5%     | 147    | 1%  |
| 35-44 years | 269,335   | 15% | 5,518      | 7%     | 416    | 2%  |
| 45-54 years | 265,396   | 15% | 8,518      | 11%    | 1,033  | 4%  |
| 55-64 years | 229,117   | 13% | 12,522     | 17%    | 2,952  | 11% |
| 65-74 years | 145,816   | 8%  | 15,452     | 21%    | 5,853  | 21% |
| 75-84 years | 81,350    | 5%  | 15,342     | 21%    | 8,368  | 30% |
| 85+ years   | 38,913    | 2%  | 10,481     | 14%    | 8,786  | 32% |
| Unknown     | 1,236     | 0%  | 5          | 0%     | 0      | 0%  |
| Total       | 1,739,276 |     | 74,267     |        | 27,599 |     |

#### 300 250 200 150 100 50 0 3/153/29 4/26 5/106/218/2 10/1110/2511/812/61/31/314/125/246/7 7/5 7/198/168/30 9/139/27 11/2212/201/173/1Date (12:00 am to 11:59 pm)

| Age group   | Deaths | Cases     | Case fatality<br>rate | Mortality rate per<br>100,000<br>population |
|-------------|--------|-----------|-----------------------|---------------------------------------------|
| 0-4 years   | 0      | 33,537    | 0.0%                  | 0.0                                         |
| 5-14 years  | 5      | 102,735   | 0.0%                  | 0.2                                         |
| 15-24 years | 39     | 267,664   | 0.0%                  | 1.6                                         |
| 25-34 years | 147    | 304,177   | 0.0%                  | 5.2                                         |
| 35-44 years | 416    | 269,335   | 0.2%                  | 15.9                                        |
| 45-54 years | 1,033  | 265,396   | 0.4%                  | 37.1                                        |
| 55-64 years | 2,952  | 229,117   | 1.3%                  | 102.1                                       |
| 65-74 years | 5,853  | 145,816   | 4.0%                  | 241.2                                       |
| 75-84 years | 8,368  | 81,350    | 10.3%                 | 595.9                                       |
| 85+ years   | 8,786  | 38,913    | 22.6%                 | 1521.3                                      |
| Unknown     | 0      | 1,236     | 0.0%                  |                                             |
| Total       | 27,599 | 1,739,276 | 1.6%                  | 127.8                                       |