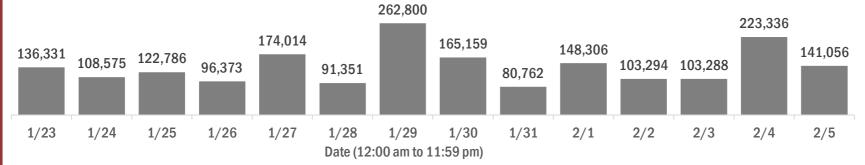

#### Number of Florida residents tested per day

These counts include the number of people for whom the Department received PCR or antigen laboratory results by day. People tested on multiple days will be included for each day a new result was received. A person is only counted once for each day they are tested, regardless of whether multiple specimens are tested or multiple results are received.