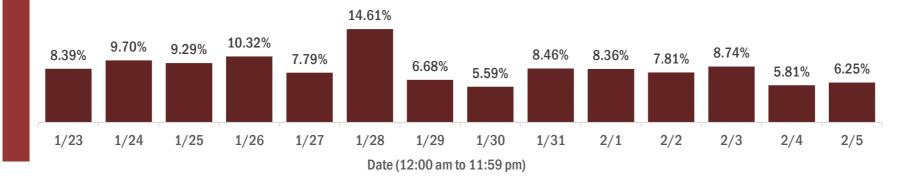

#### Percent positivity for new cases in Florida residents

The percent of positive results ranged from 5.59% to 14.61% over the past 2 weeks and was 6.25% yesterday. This percent is the number of people who test PCR- or antigen-positive for the first time divided by all the people tested that day, excluding people who have previously tested positive.