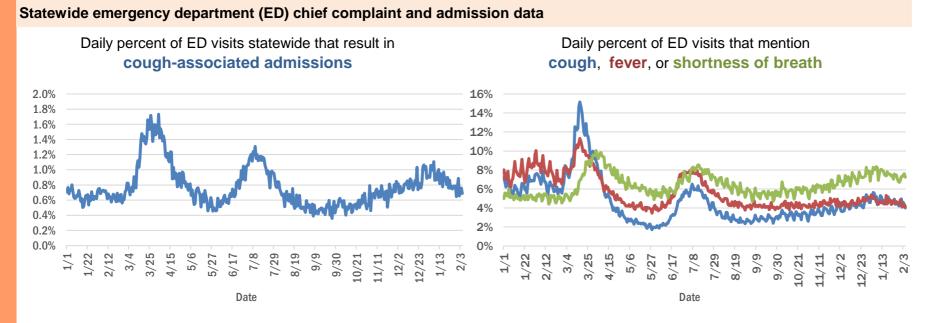

|
| Sanford, Orange                    | 1         |
| Sunrtise, Dade                     | 1         |
| Tallahassee, Gadsden               | 1         |
| Tallahassee, Madison               | 1         |
| Trenton, Dixie                     | 1         |
| Uknown, Unknown                    | 1         |
| Toms River, Lee                    | 1         |
| Tourist, Dade                      | 1         |
| University Of Central Florida, Lee | 1         |
| Unk, Duval                         | 1         |
| Unknown Out Of Area, St. Lucie     | 1         |
| Total                              | 1,739,276 |

#### **COVID-19: additional surveillance information**

Data through Feb 5, 2021 verified as of Feb 6, 2021 at 09:25 AM

Data in this report are provisional and subject to change.



Daily percent of ED visits statewide that mention cough by age group



The Electronic Surveillance System for the Early Notification of Community-Based Epidemics (ESSENCE-FL) includes chief complaint data from 211 of 211 Florida EDs. Data are transmitted electronically to ESSENCE-FL daily or hourly.

Data through Feb 5, 2021 verified as of Feb 6, 2021 at 09:25 AM

Data in this report are provisional and subject to change.

| Reporting lab                               | Inconclusive | Negative  | Positive | Percent positive | Total     |
|---------------------------------------------|--------------|-----------|----------|------------------|-----------|
| LABORATORY CORPORATION OF AMERICA           | 2,426        | 1,499,360 | 205,307  | 12%              | 1,707,093 |
| CURATIVE LABS