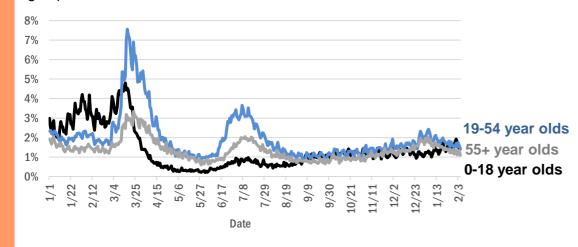

e                     | 1         |
| Tallahassee, Gadsden               | 1         |
| Tallahassee, Madison               | 1         |
| Trenton, Dixie                     | 1         |
| Uknown, Unknown                    | 1         |
| Toms River, Lee                    | 1         |
| Tourist, Dade                      | 1         |
| University Of Central Florida, Lee | 1         |
| Unk, Duval                         | 1         |
| Unknown Out Of Area, St. Lucie     | 1         |
| Total                              | 1,739,276 |

#### **COVID-19: additional surveillance information**

Data through Feb 5, 2021 verified as of Feb 6, 2021 at 09:25 AM

Data in this report are provisional and subject to change.



Daily percent of ED visits statewide that mention cough by age group



The Electronic Surveillance System for the Early Notification of Community-Based Epidemics (ESSENCE-FL) includes chief complaint data from 211 of 211 Florida EDs. Data are transmitted electronically to ESSENCE-FL daily or hourly.

Data through Feb 5, 2021 verified as of Feb 6, 2021 at 09:25 AM

Data in this report are provisional and subject to change.

| Reporting lab                               | Inconclusive | Negative  | Positive | Percent positive | Total     |
|---------------------------------------------|--------------|-----------|----------|------------------|-----------|
| LABORATORY CORPORATION OF AMERICA           | 2,426        | 1,499,360 | 205,307  | 12%              | 1,707,093 |
| CURATIVE LABS                               | 12,713       | 1,330,790 | 199,892  | 13%