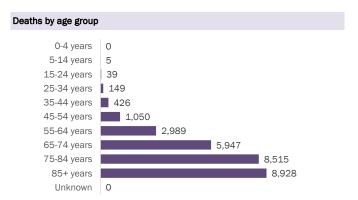

#### COVID-19: cases in Florida residents who have died

Data through Feb 8, 2021 verified as of Feb 9, 2021 at 09:25 AM

Data in this report are provisional and subject to change.

Demographics for all identified COVID-19 deaths: 28,048

#### Deaths by date of death since March 2020

| Age group   | Deaths | Cases     | Case fatality<br>rate | Mortality rate per<br>100,000<br>population |
|-------------|--------|-----------|-----------------------|---------------------------------------------|
| 0-4 years   | 0      | 34,030    | 0.0%                  | 0.0                                         |
| 5-14 years  | 5      | 104,476   | 0.0%                  | 0.2                                         |
| 15-24 years | 39     | 270,654   | 0.0%                  | 1.6                                         |
| 25-34 years | 149    | 307,030   | 0.0%                  | 5.3                                         |
| 35-44 years | 426    | 272,224   | 0.2%                  | 16.3                                        |
| 45-54 years | 1,050  | 268,213   | 0.4%                  | 37.7                                        |
| 55-64 years | 2,989  | 231,673   | 1.3%                  | 103.3                                       |
| 65-74 years | 5,947  | 147,331   | 4.0%                  | 245.1                                       |
| 75-84 years | 8,515  | 82,158    | 10.4%                 | 606.4                                       |
| 85+ years   | 8,928  | 39,230    | 22.8%                 | 1545.9                                      |
| Unknown     | 0      | 1,235     | 0.0%                  |                                             |
| Total       | 28,048 | 1,758,254 | 1.6%                  | 129.9                                       |