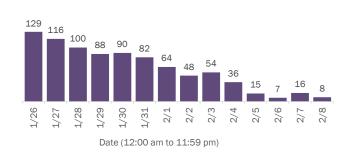

| Okeechobee   | 23     | 0% | Liberty    | 1      | 0% |
| Citrus       | 164    | 2%  | Hendry       | 22     | 0% | Total      | 9,881  |    |
| Okaloosa     | 149    | 2%  | Madison      | 19     | 0% |            |        |    |

**Note:** cases are summarized by the county of usual residence. Residents and staff may be cases associated with facilities that are n ot in their county of usual residence, resulting in cases being included below for counties that do not have facilities with known cases.

#### COVID-19: cases in Florida residents who have died

Data through Feb 8, 2021 verified as of Feb 9, 2021 at 09:25 AM

Data in this report are provisional and subject to change.

Demographics for all identified COVID-19 deaths: 28,048

#### Deaths by date of death for the past 2 weeks





#### Deaths by date of death since March 2020



| Age group   | Deaths | Cases     | Case fatality<br>rate | Mortality rate per<br>100,000<br>population |
|-------------|--------|-----------|-----------------------|---------------------------------------------|
| 0-4 years   | 0      | 34,030    | 0.0%                  | 0.0                                         |
| 5-14 years  | 5      | 104,476   | 0.0%                  | 0.2                                         |
| 15-24 years | 39     | 270,654   | 0.0%                  | 1.6                                         |
| 25-34 years | 149    | 307,030   | 0.0%                  | 5.3                                         |
| 35-44 years | 426    | 272,224   | 0.2%                  | 16.3