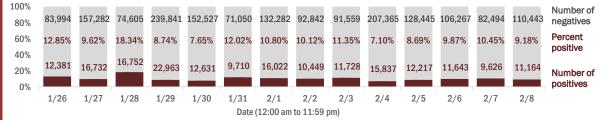

#### Number and percent of Florida residents with positive test results

#### The percent of positive results ranged from 7.10% to 18.34% over the past 2 weeks and was 9.18% yesterday.

These counts include the number of people for whom the Department received PCR or antigen laboratory results by day. People tested on multiple days will be included for each day a new result was received. A person is only counted once for each day they are tested, regardless of whether multiple specimens are tested or multiple results are received. If a person has a positive specimen and a negative specimen in the same day, only the positive result is counted.