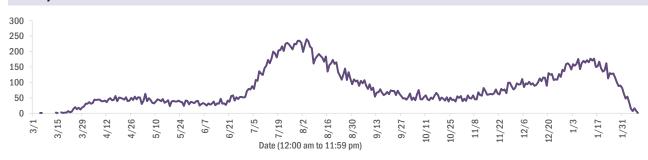

#### Deaths by date of death since March 2020

| Age group   | Deaths | Cases     | Case fatality<br>rate | Mortality rate per<br>100,000<br>population |
|-------------|--------|-----------|-----------------------|---------------------------------------------|
| 0-4 years   | 0      | 34,030    | 0.0%                  | 0.0                                         |
| 5-14 years  | 5      | 104,476   | 0.0%                  | 0.2                                         |
| 15-24 years | 39     | 270,654   | 0.0%                  | 1.6                                         |
| 25-34 years | 149    | 307,030   | 0.0%                  | 5.3                                         |
| 35-44 years | 426    | 272,224   | 0.2%                  | 16.3                                        |
| 45-54 years | 1,050  | 268,213   | 0.4%                  | 37.7                                        |
| 55-64 years | 2,989  | 231,673   | 1.3%                  | 103.3                                       |
| 65-74 years | 5,947  | 147,331   | 4.0%                  | 245.1                                       |
| 75-84 years | 8,515  | 82,158    | 10.4%                 | 606.4                                       |
| 85+ years   | 8,928  | 39,230    | 22.8%                 | 1545.9                                      |
| Unknown     | 0      | 1,235     | 0.0%                  |                                             |
| Total       | 28,048 | 1,758,254 | 1.6%                  | 129.9                                       |