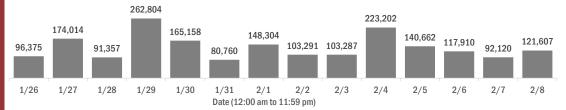

#### Laboratory testing for Florida residents over the past 2 weeks

#### Number of Florida residents tested per day

These counts include the number of people for whom the Department received PCR or antigen laboratory results by day. People tested on multiple days will be included for each day a new result was received. A person is only counted once for each day they are tested, regardless of whether multiple specimens are tested or multiple results are received.