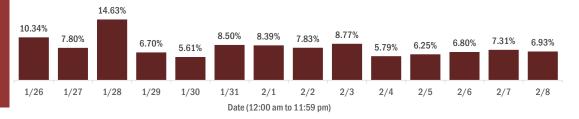

#### Percent positivity for new cases in Florida residents

#### The percent of positive results ranged from 5.61% to 14.63% over the past 2 weeks and was 6.93% yesterday.

This percent is the number of people who test PCR- or antigen-positive for the first time divided by all the people tested that day, excluding people who have previously tested positive.