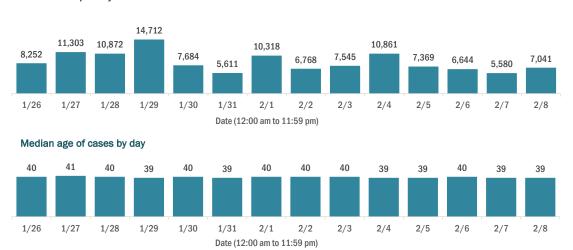

#### Cases in Florida residents per day for the past 2 weeks

Number of cases per day