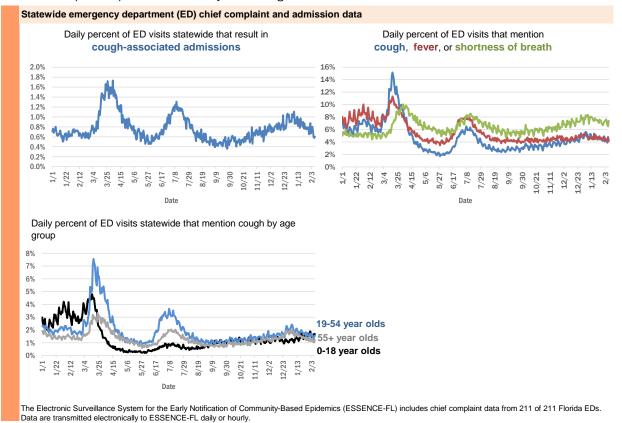

|
| Saint Petersburg, Manatee          | 1         |
| Sun City Center, Lee               | 1         |
| St Peterburg, Orange               | 1         |
| Stiamk, Dade                       | 1         |
| Scottsdale, Brevard                | 1         |
| Unknown, Duval                     | 1         |
| Upland, Manatee                    | 1         |
| Surfside Beach, Orange             | 1         |
| Tampa, Duval                       | 1         |
| Tavares, Unknown                   | 1         |
| Temple, Palm Beach                 | 1         |
| Total                              | 1,758,254 |

### **COVID-19: additional surveillance information**

Data through Feb 8, 2021 verified as of Feb 9, 2021 at 09:25 AM

Data in this report are provisional and subject to change.



Data through Feb 8, 2021 verified as of Feb 9, 2021 at 09:25 AM

Data in this report are provisional and subject to change.

| Reporting lab                                             | Inconclusive | Negative         | Positive        | Percent positive | Total            |
|-----------------------------------------------------------|--------------|------------------|-----------------|------------------|------------------|
| LABORATORY CORPORATION OF AMERICA                         | 2,440        | 1,508,012        | 206,513         | 12%              | 1,716,965        |
| CURATIVE LABS                                             | 12,847       | 1,350,485        | 203,310         | 13%              | 1,566,642        |
| QUEST DIAGNOSTICS                                         | 11,