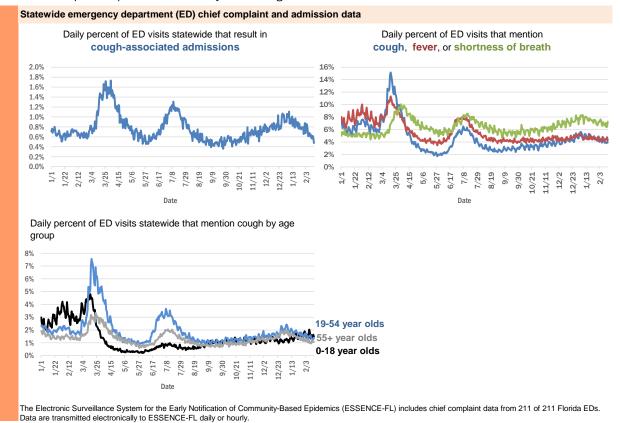

|
| Winter Haven, Osceola              | 1         |
| Winter Park, Duval                 | 1         |
| Winter Park, Palm Beach            | 1         |
| Weston, Unknown                    | 1         |
| Wildwood, Lee                      | 1         |
| West Hollywood, Broward            | 1         |
| Waverly, Duval                     | 1         |
| Wabasha, Clay                      | 1         |
| Unknown, Duval                     | 1         |
| Upland, Manatee                    | 1         |
| Total                              | 1,803,893 |
|                                    | ,,        |

#### **COVID-19: additional surveillance information**

Data through Feb 15, 2021 verified as of Feb 16, 2021 at 09:25 AM

Data in this report are provisional and subject to change.



Data in this report are provisional and subject to change.

| Reporting lab                               | Inconclusive | Negative  | Positive | Percent positive | Total     |
|---------------------------------------------|--------------|-----------|----------|------------------|-----------|
| LABORATORY CORPORATION OF AMERICA           | 2,470        | 1,530,421 | 209,591  | 12%              | 1,742,482 |
| CURATIVE LABS                               | 13,258       | 1,398,871 | 211,173  | 13%              | 1,623,302 |
| QUEST DIAGNOSTICS                           | 11,368       | 1,313,465 | 194,438  | 13%              | 1,519,271 |
| BIO REFERENCE LABORATORIES, INC             | 7,561        | 893,516   | 171,833  | 16%              | 1,072,910 |
| HELIX