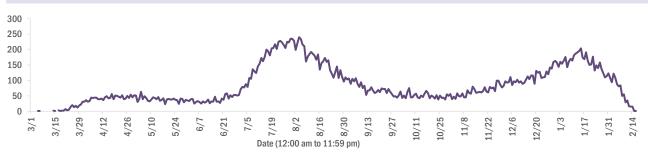

#### Deaths by date of death since March 2020

| Age group   | Deaths | Cases     | Case fatality rate | Mortality rate per<br>100,000<br>population |
|-------------|--------|-----------|--------------------|---------------------------------------------|
| 0-4 years   | 0      | 35,189    | 0.0%               | 0.0                                         |
| 5-14 years  | 5      | 108,570   | 0.0%               | 0.2                                         |
| 15-24 years | 39     | 277,391   | 0.0%               | 1.6                                         |
| 25-34 years | 149    | 314,212   | 0.0%               | 5.3                                         |
| 35-44 years | 437    | 279,194   | 0.2%               | 16.8                                        |
| 45-54 years | 1,084  | 275,108   | 0.4%               | 38.9                                        |
| 55-64 years | 3,094  | 237,814   | 1.3%               | 107.0                                       |
| 65-74 years | 6,172  | 150,991   | 4.1%               | 254.3                                       |
| 75-84 years | 8,896  | 84,134    | 10.6%              | 633.5                                       |
| 85+ years   | 9,278  | 40,040    | 23.2%              | 1606.5                                      |
| Unknown     | 0      | 1,250     | 0.0%               |                                             |
| Total       | 29,154 | 1,803,893 | 1.6%               | 135.0                                       |