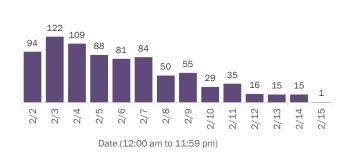

| 0% | Hamilton   | 1      | 0% |
| Citrus       | 165    | 2%  | Okeechobee   | 23                 | 0% | Liberty    | 1      | 0% |
| Okaloosa     | 154    | 2%  | Madison      | 19                 | 0% | Total      | 10,161 |    |

Note: cases are summarized by the county of usual residence. Residents and staff may be cases associated with facilities that are n ot in their county of usual residence, resulting in cases being included below for counties that do not have facilities with known cases.

#### COVID-19: cases in Florida residents who have died

Data through Feb 15, 2021 verified as of Feb 16, 2021 at 09:25 AM

Data in this report are provisional and subject to change.

Demographics for all identified COVID-19 deaths: 29,154

#### Deaths by date of death for the past 2 weeks





#### Deaths by date of death since March 2020



| Age group   | Deaths | Cases     | Case fatality rate | Mortality rate per<br>100,000<br>population |
|-------------|--------|-----------|--------------------|---------------------------------------------|
| 0-4 years   | 0      | 35,189    | 0.0%               | 0.0                                         |
| 5-14 years  | 5      | 108,570   | 0.0%               | 0.2                                         |
| 15-24 years | 39     | 277,391   | 0.0%               | 1.6                                         |
| 25-34 years | 149    | 314,212   | 0.0%               | 5.3                                         |
| 35-44 years | 437    | 279,194   | 0.2%               | 16.8                                        |
| 45-54 years | 1,0