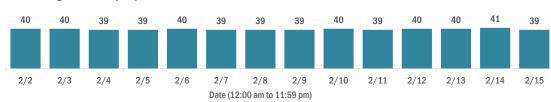

Travel is unknown                                                                                                  | 638,049   |
| Contact is unknown                                                                                                 | 395,436   |
| Contact is pending                                                                                                 | 417,670   |
| Travel can be unknown and contact can be unknown or pe<br>the same case, these numbers will sum to more than the " |           |

#### **COVID-19: summary of laboratory testing**

Data through Feb 15, 2021 verified as of Feb 16, 2021 at 09:25 AM

Data in this report are provisional and subject to change.

#### Cases in Florida residents per day for the past 2 weeks





#### Median age of cases by day



#### Laboratory testing for Florida residents over the past 2 weeks

#### Number of Florida residents tested per day

These counts include the number of people for whom the Department received PCR or antigen laboratory results by day. People tested on multiple days will be included for each day a new result was received. A person is only counted once for each day they are tested, regardless of whether multiple specimens are tested or multiple results are received.



#### Number and percent of Florida residents with positive test results

#### The percent of positive results ranged from 7.10% to 11.36% over the past 2 weeks and was 8.64% yesterday.

These counts include the number of people for whom the Department received PCR or antigen laboratory results by day. People tested on multip