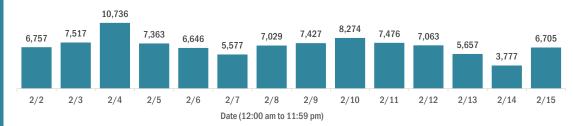

| 207,953   |
| Travel is unknown                                                                                                  | 638,049   |
| Contact is unknown                                                                                                 | 395,436   |
| Contact is pending                                                                                                 | 417,670   |
| Travel can be unknown and contact can be unknown or pe<br>the same case, these numbers will sum to more than the " |           |

#### **COVID-19: summary of laboratory testing**

Data through Feb 15, 2021 verified as of Feb 16, 2021 at 09:25 AM

Data in this report are provisional and subject to change.

#### Cases in Florida residents per day for the past 2 weeks





#### Median age of cases by day



#### Laboratory testing for Florida residents over the past 2 weeks

#### Number of Florida residents tested per day

These counts include the number of people for whom the Department received PCR or antigen laboratory results by day. People tested on multiple days will be included for each day a new result was received. A person is only counted once for each day they are tested, regardless of whether multiple specimens are tested or multiple results are received.



#### Number and percent of Florida residents with positive test results

#### The percent of positive results ranged from 7.10% to 11.36% over the past 2 weeks and was 8.64% yesterday.

These counts include the number of people for whom the Department received PCR or antigen laboratory resu