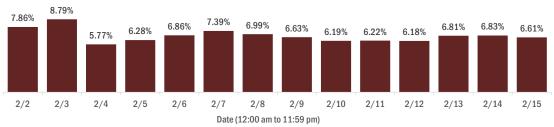

#### Percent positivity for new cases in Florida residents

#### The percent of positive results ranged from 5.77% to 8.79% over the past 2 weeks and was 6.61% yesterday.

This percent is the number of people who test PCR- or antigen-positive for the first time divided by all the people tested that day, excluding people who have previously tested positive.