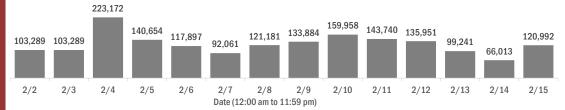

#### Number of Florida residents tested per day

These counts include the number of people for whom the Department received PCR or antigen laboratory results by day. People tested on multiple days will be included for each day a new result was received. A person is only counted once for each day they are tested, regardless of whether multiple specimens are tested or multiple results are received.