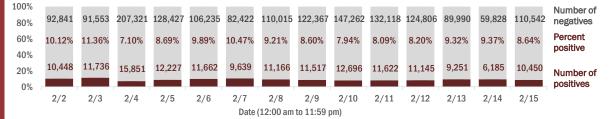

#### Number and percent of Florida residents with positive test results

#### The percent of positive results ranged from 7.10% to 11.36% over the past 2 weeks and was 8.64% yesterday.

These counts include the number of people for whom the Department received PCR or antigen laboratory results by day. People tested on multiple days will be included for each day a new result was received. A person is only counted once for each day they are tested, regardless of whether multiple specimens are tested or multiple results are received. If a person has a positive specimen and a negative specimen in the same day, only the positive result is counted.