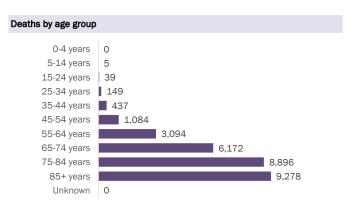

Data through Feb 15, 2021 verified as of Feb 16, 2021 at 09:25 AM

Data in this report are provisional and subject to change.

| Age group   | Cases     |     | Hospitaliza | ations | Deaths |     |
|-------------|-----------|-----|-------------|--------|--------|-----|
| 0-4 years   | 35,189    | 2%  | 500         | 1%     | 0      | 0%  |
| 5-14 years  | 108,570   | 6%  | 472         | 1%     | 5      | 0%  |
| 15-24 years | 277,391   | 15% | 1,884       | 2%     | 39     | 0%  |
| 25-34 years | 314,212   | 17% | 3,738       | 5%     | 149    | 1%  |
| 35-44 years | 279,194   | 15% | 5,626       | 7%     | 437    | 1%  |
| 45-54 years | 275,108   | 15% | 8,706       | 11%    | 1,084  | 4%  |
| 55-64 years | 237,814   | 13% | 12,910      | 17%    | 3,094  | 11% |
| 65-74 years | 150,991   | 8%  | 15,979      | 21%    | 6,172  | 21% |
| 75-84 years | 84,134    | 5%  | 15,907      | 21%    | 8,896  | 31% |
| 85+ years   | 40,040    | 2%  | 10,798      | 14%    | 9,278  | 32% |
| Unknown     | 1,250     | 0%  | 5           | 0%     | 0      | 0%  |
| Total       | 1,803,893 |     | 76,525      |        | 29,154 |     |

#### Deaths by date of death since March 2020

| Age group   | Deaths | Cases     | Case fatality rate | Mortality rate per<br>100,000<br>population |
|-------------|--------|-----------|--------------------|---------------------------------------------|
| 0-4 years   | 0      | 35,189    | 0.0%               | 0.0                                         |
| 5-14 years  | 5      | 108,570   | 0.0%               | 0.2                                         |
| 15-24 years | 39     | 277,391   | 0.0%               | 1.6                                         |
| 25-34 years | 149    | 314,212   | 0.0%               | 5.3                                         |
| 35-44 years | 437    | 279,194   | 0.2%               | 16.8                                        |
| 45-54 years | 1,084  | 275,108   | 0.4%               | 38.9                                        |
| 55-64 years | 3,094  | 237,814   | 1.3%               | 107.0                                       |
| 65-74 years | 6,172  | 150,991   | 4.1%               | 254.3                                       |
| 75-84 years | 8,896  | 84,134    | 10.6%              | 633.5                                       |
| 85+ years   | 9,278  | 40,040    | 23.2%              | 1606.5                                      |
| Unknown     | 0      | 1,250     | 0.0%               |                                             |
| Total       | 29,154 | 1,803,893 | 1.6%               | 135.0                                       |