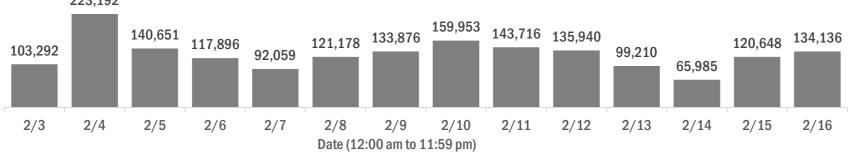

#### **COVID-19: summary of laboratory testing**

Data through Feb 16, 2021 verified as of Feb 17, 2021 at 09:25 AM

Data in this report are provisional and subject to change.

#### Number and percent of Florida residents with positive test results

The percent of positive results ranged from 7.11% to 11.36% over the past 2 weeks and was 8.42% yesterday. These counts include the number of people for whom the Department received PCR or antigen laboratory results by day. People tested on multiple days will be included for each day a new result was received. A person is only counted once for each day they are tested, regardless of whether multiple specimens are tested or multiple results are received. If a person has a positive specimen and a negative specimen in the same day, only the positive result is counted.