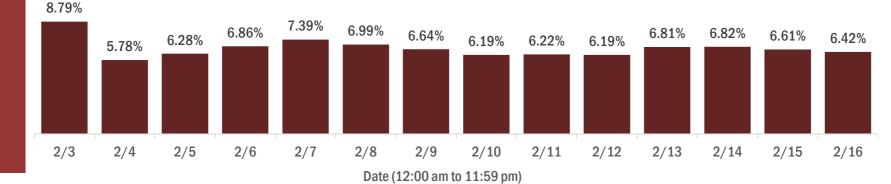

#### Percent positivity for new cases in Florida residents

The percent of positive results ranged from 5.78% to 8.79% over the past 2 weeks and was 6.42% yesterday. This percent is the number of people who test PCR- or antigen-positive for the first time divided by all the people tested that day, excluding people who have previously tested positive.