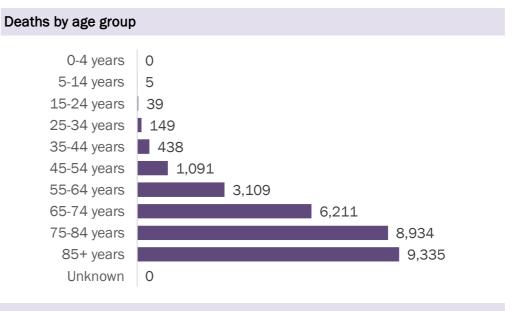

#### Deaths by date of death since March 2020

| Age group   | Deaths | Cases     | Case fatality<br>rate | Mortality rate per<br>100,000<br>population |
|-------------|--------|-----------|-----------------------|---------------------------------------------|
| 0-4 years   | 0      | 35,371    | 0.0%                  | 0.0                                         |
| 5-14 years  | 5      | 109,222   | 0.0%                  | 0.2                                         |
| 15-24 years | 39     | 278,431   | 0.0%                  | 1.6                                         |
| 25-34 years | 149    | 315,386   | 0.0%                  | 5.3                                         |
| 35-44 years | 438    | 280,321   | 0.2%                  | 16.8                                        |
| 45-54 years | 1,091  | 276,191   | 0.4%                  | 39.2                                        |
| 55-64 years | 3,109  | 238,815   | 1.3%                  | 107.5                                       |
| 65-74 years | 6,211  | 151,534   | 4.1%                  | 255.9                                       |
| 75-84 years | 8,934  | 84,399    | 10.6%                 | 636.2                                       |
| 85+ years   | 9,335  | 40,160    | 23.2%                 | 1616.4                                      |
| Unknown     | 0      | 1,248     | 0.0%                  |                                             |
| Total       | 29.311 | 1.811.078 | 1.6%                  | 135.7                                       |