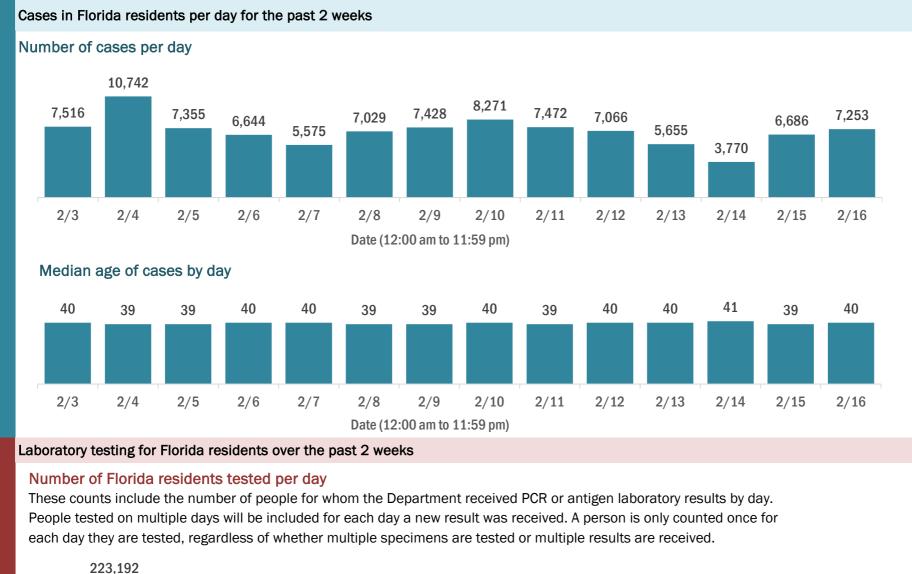

| 14,483    |
|----------------------------------------|-----------|
| Contact with a known case              | 690,823   |
| Traveled and contact with a known case | 19,773    |
| Neither                                | 1,085,999 |
| No travel and no contact               | 208,965   |
| Travel is unknown                      | 639,584   |
| Contact is unknown                     | 396,913   |
| Contact is pending                     | 418,510   |

Travel can be unknown and contact can be unknown or pending for the same case, these numbers will sum to more than the "neither" total.

#### **COVID-19: summary of laboratory testing**

Data through Feb 16, 2021 verified as of Feb 17, 2021 at 09:25 AM

Data in this report are provisional and subject to change.





#### Number and percent of Florida residents with positive test results

The percent of positive results ranged from 7.11% to 11.36% over the past 2 weeks and was 8.42% yesterday. These counts include the number of people for whom the Department received PCR or antigen laboratory results by day. People tested on multiple days will be included for each day a new result was received. A person is only counted once for each day they are tested, regardless of whether multiple specimens are tested or multiple results are received. If a person has a positive specimen and a negative specimen in the same day, only the positive result is counted.

| 100% |        |         |         |         |        |         |         |         |         |         |        |        |         |         | Numbe