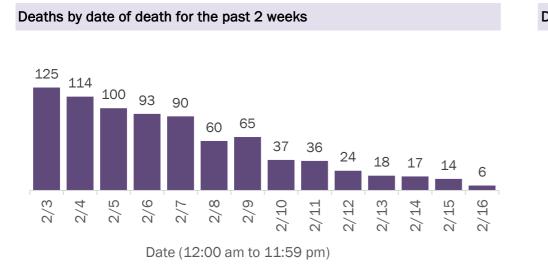

#### **COVID-19: cases in Florida residents who have died**

Data through Feb 16, 2021 verified as of Feb 17, 2021 at 09:25 AM

Data in this report are provisional and subject to change.

Demographics for all identified COVID-19 deaths: 29,311

#### Deaths by date of death since March 2020

| Age group   | Deaths | Cases     | Case fatality<br>rate | Mortality rate per<br>100,000<br>population |
|-------------|--------|-----------|-----------------------|---------------------------------------------|
| 0-4 years   | 0      | 35,371    | 0.0%                  | 0.0                                         |
| 5-14 years  | 5      | 109,222   | 0.0%                  | 0.2                                         |
| 15-24 years | 39     | 278,431   | 0.0%                  | 1.6                                         |
| 25-34 years | 149    | 315,386   | 0.0%                  | 5.3                                         |
| 35-44 years | 438    | 280,321   | 0.2%                  | 16.8                                        |
| 45-54 years | 1,091  | 276,191   | 0.4%                  | 39.2                                        |
| 55-64 years | 3,109  | 238,815   | 1.3%                  | 107.5                                       |
| 65-74 years | 6,211  | 151,534   | 4.1%                  | 255.9                                       |
| 75-84 years | 8,934  | 84,399    | 10.6%                 | 636.2                                       |
| 85+ years   | 9,335  | 40,160    | 23.2%                 | 1616.4                                      |
| Unknown     | 0      | 1,248     | 0.0%                  |                                             |
| Total       | 29.311 | 1.811.078 | 1.6%                  | 135.7                                       |