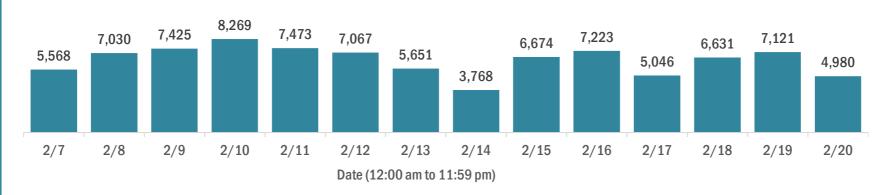

#### Cases in Florida residents per day for the past 2 weeks

Number of cases per day