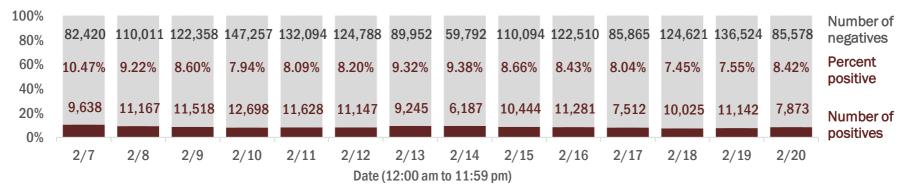

#### Number and percent of Florida residents with positive test results

The percent of positive results ranged from 7.45% to 10.47% over the past 2 weeks and was 8.42% yesterday.

These counts include the number of people for whom the Department received PCR or antigen laboratory results by day. People tested on multiple days will be included for each day a new result was received. A person is only counted once for each day they are tested, regardless of whether multiple specimens are tested or multiple results are received. If a person has a positive specimen and a negative specimen in the same day, only the positive result is counted.