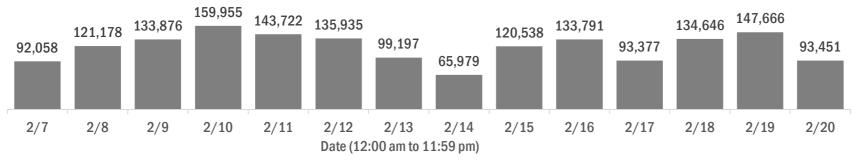

#### Number of Florida residents tested per day

These counts include the number of people for whom the Department received PCR or antigen laboratory results by day. People tested on multiple days will be included for each day a new result was received. A person is only counted once for each day they are tested, regardless of whether multiple specimens are tested or multiple results are received.