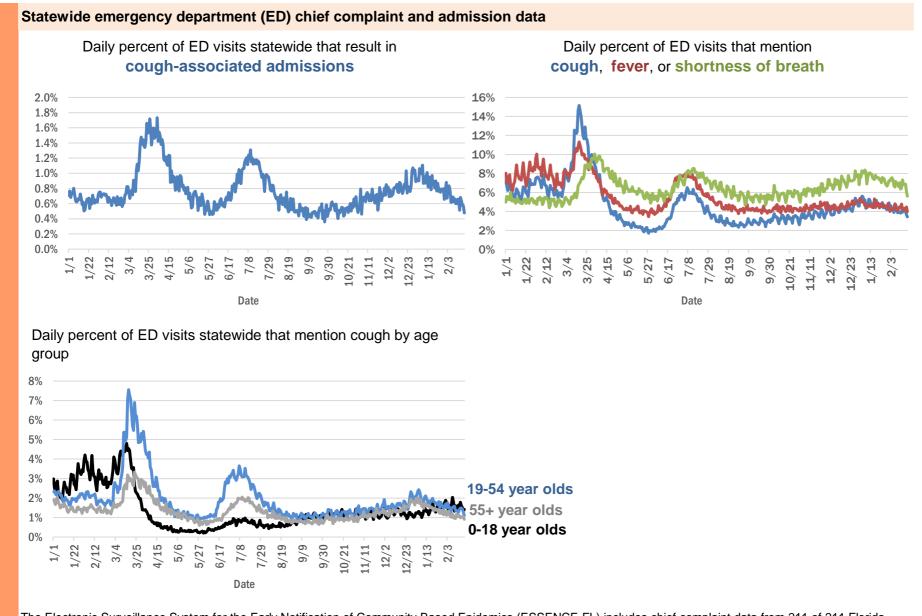

ta through Feb 20, 2021 verified as of Feb 21, 2021 at 09:25 AM

Data in this report are provisional and subject to change.

| City and county          | Cases     |
|--------------------------|-----------|
| Saint Augustine, Flagler | 1         |
| Seffenner, Hillsborough  | 1         |
| Seminole, Lee            | 1         |
| Toms River, Lee          | 1         |
| Tourist, Dade            | 1         |
| Stratford, Broward       | 1         |
| Sunrtise, Dade           | 1         |
| Tallahassee, Gadsden     | 1         |
| Tallahassee, Madison     | 1         |
| Total                    | 1,834,708 |

### **COVID-19: additional surveillance information**

Data through Feb 20, 2021 verified as of Feb 21, 2021 at 09:25 AM

Data in this report are provisional and subject to change.



The Electronic Surveillance System for the Early Notification of Community-Based Epidemics (ESSENCE-FL) includes chief complaint data from 211 of 211 Florida EDs. Data are transmitted electronically to ESSENCE-FL daily or hourly.

Data through Feb 20, 2021 verified as of Feb 21, 2021 at 09:25 AM

Data in this report are provisional and subject to change.

| Reporting lab                               | Inconclusive | Negative  | Positive | Percent positive | Total     |
|---------------------------------------------|--------------|-----------|----------|------------------|-----------|
| LABORATORY CORPORATION OF AMERICA           | 2,484        | 1,545,083 | 211,649  | 12%              | 1,759,216 |
| CURATIVE LABS                               | 13,629       | 1,434,204 | 216,574  | 13%