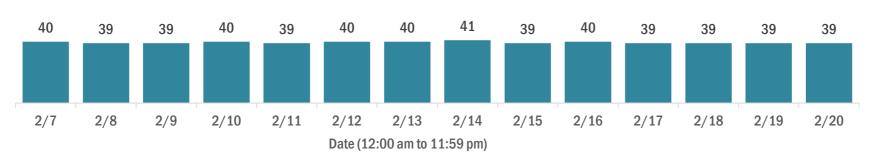

| 644,383   |  |  |  |  |
| Contact is unknown                                                                                                       | 402,314   |  |  |  |  |
| Contact is pending                                                                                                       | 420,720   |  |  |  |  |
| Travel can be unknown and contact can be unknown or pendin the same case, these numbers will sum to more than the "neith | •         |  |  |  |  |

#### **COVID-19: summary of laboratory testing**

Data through Feb 20, 2021 verified as of Feb 21, 2021 at 09:25 AM

Data in this report are provisional and subject to change.

#### Cases in Florida residents per day for the past 2 weeks

Number of cases per day



#### Median age of cases by day



#### Laboratory testing for Florida residents over the past 2 weeks

#### Number of Florida residents tested per day

These counts include the number of people for whom the Department received PCR or antigen laboratory results by day. People tested on multiple days will be included for each day a new result was received. A person is only counted once for each day they are tested, regardless of whether multiple specimens are tested or multiple results are received.



#### Number and percent of Florida residents with positive test results

The percent of positive results ranged from 7.45% to 10.47% over the past 2 weeks and was 8.42% yesterday.

These counts include the number of people for whom the Department received PCR or antigen laboratory results by day. People tested on multiple da