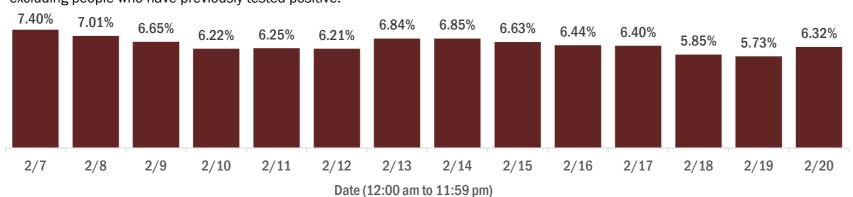

#### Percent positivity for new cases in Florida residents

The percent of positive results ranged from 5.73% to 7.40% over the past 2 weeks and was 6.32% yesterday.

This percent is the number of people who test PCR- or antigen-positive for the first time divided by all the people tested that day, excluding people who have previously tested positive.