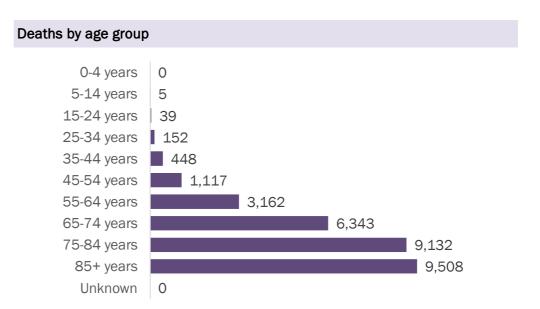

#### Deaths by date of death since March 2020

| Age group   | Deaths | Cases     | Case fatality<br>rate | Mortality rate per<br>100,000<br>population |
|-------------|--------|-----------|-----------------------|---------------------------------------------|
| 0-4 years   | 0      | 35,957    | 0.0%                  | 0.0                                         |
| 5-14 years  | 5      | 111,341   | 0.0%                  | 0.2                                         |
| 15-24 years | 39     | 282,059   | 0.0%                  | 1.6                                         |
| 25-34 years | 152    | 319,286   | 0.0%                  | 5.4                                         |
| 35-44 years | 448    | 283,893   | 0.2%                  | 17.2                                        |
| 45-54 years | 1,117  | 279,706   | 0.4%                  | 40.1                                        |
| 55-64 years | 3,162  | 241,920   | 1.3%                  | 109.3                                       |
| 65-74 years | 6,343  | 153,393   | 4.1%                  | 261.4                                       |
| 75-84 years | 9,132  | 85,374    | 10.7%                 | 650.3                                       |
| 85+ years   | 9,508  | 40,530    | 23.5%                 | 1646.3                                      |
| Unknown     | 0      | 1,249     | 0.0%                  |                                             |
| Total       | 29,906 | 1,834,708 | 1.6%                  | 138.5                                       |