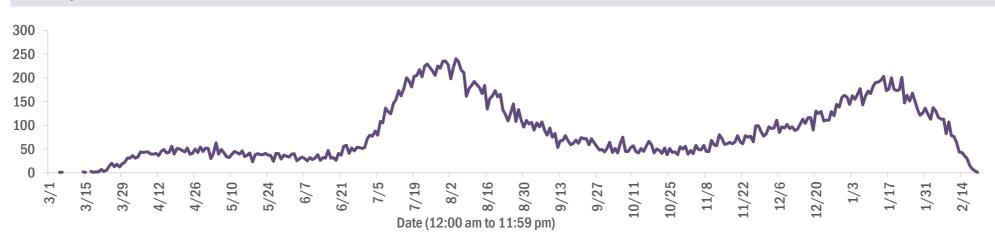

#### Deaths by date of death since March 2020

| Age group   | Deaths | Cases     | Case fatality<br>rate | Mortality rate per<br>100,000<br>population |
|-------------|--------|-----------|-----------------------|---------------------------------------------|
| 0-4 years   | 0      | 35,957    | 0.0%                  | 0.0                                         |
| 5-14 years  | 5      | 111,341   | 0.0%                  | 0.2                                         |
| 15-24 years | 39     | 282,059   | 0.0%                  | 1.6                                         |
| 25-34 years | 152    | 319,286   | 0.0%                  | 5.4                                         |
| 35-44 years | 448    | 283,893   | 0.2%                  | 17.2                                        |
| 45-54 years | 1,117  | 279,706   | 0.4%                  | 40.1                                        |
| 55-64 years | 3,162  | 241,920   | 1.3%                  | 109.3                                       |
| 65-74 years | 6,343  | 153,393   | 4.1%                  | 261.4                                       |
| 75-84 years | 9,132  | 85,374    | 10.7%                 | 650.3                                       |
| 85+ years   | 9,508  | 40,530    | 23.5%                 | 1646.3                                      |
| Unknown     | 0      | 1,249     | 0.0%                  |                                             |
| Total       | 29,906 | 1,834,708 | 1.6%                  | 138.5                                       |