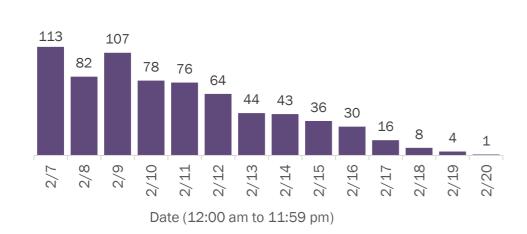

Hendry       | 26     | 0% | Hamilton   | 1      | 0% |
| Citrus       | 170    | 2%  | Okeechobee   | 23     | 0% | Liberty    | 1      | 0% |
| Okaloosa     | 158    | 2%  | Madison      | 19     | 0% | Total      | 10,365 |    |

**Note:** cases are summarized by the county of usual residence. Residents and staff may be cases associated with facilities that are not in their county of usual residence, resulting in cases being included below for counties that do not have facilities with known cases.

#### COVID-19: cases in Florida residents who have died

Data through Feb 20, 2021 verified as of Feb 21, 2021 at 09:25 AM

Data in this report are provisional and subject to change.

Demographics for all identified COVID-19 deaths: 29,906

#### Deaths by date of death for the past 2 weeks





#### Deaths by date of death since March 2020



| Age group   | Deaths | Cases     | Case fatality<br>rate | Mortality rate per<br>100,000<br>population |
|-------------|--------|-----------|-----------------------|---------------------------------------------|
| 0-4 years   | 0      | 35,957    | 0.0%                  | 0.0                                         |
| 5-14 years  | 5      | 111,341   | 0.0%                  | 0.2                                         |
| 15-24 years | 39     | 282,059   | 0.0%                  | 1.6                                         |
| 25-34 years | 152    | 319,286   | 0.0%                  | 5.4                                         |
| 35-44 years | 448    | 283,893   | 0.2%                  | 17.2