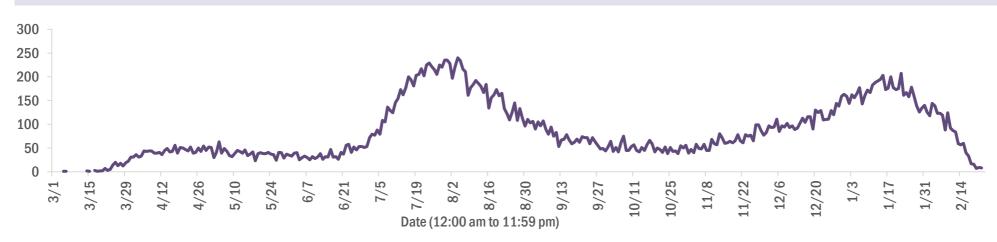

#### **COVID-19: summary of laboratory testing**

Data through Feb 22, 2021 verified as of Feb 23, 2021 at 09:25 AM

Data in this report are provisional and subject to change.

Number of cases per day