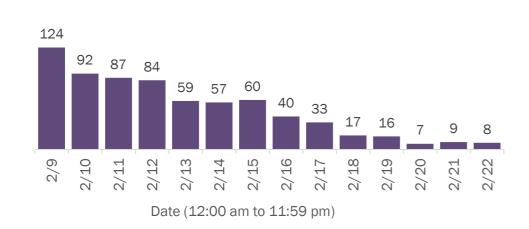

#### **COVID-19: summary of laboratory testing**

Data through Feb 22, 2021 verified as of Feb 23, 2021 at 09:25 AM

Data in this report are provisional and subject to change.

Number of cases per day