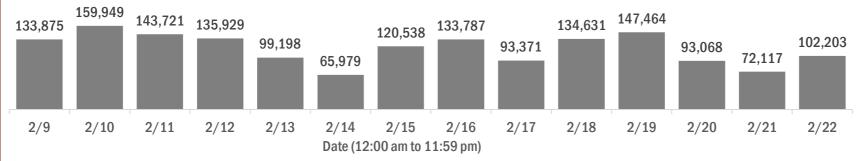

#### Number of Florida residents tested per day

These counts include the number of people for whom the Department received PCR or antigen laboratory results by day. People tested on multiple days will be included for each day a new result was received. A person is only counted once for each day they are tested, regardless of whether multiple specimens are tested or multiple results are received.