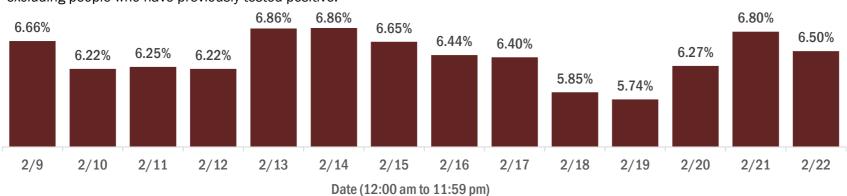

#### Percent positivity for new cases in Florida residents

#### The percent of positive results ranged from 5.74% to 6.86% over the past 2 weeks and was 6.50% yesterday.

This percent is the number of people who test PCR- or antigen-positive for the first time divided by all the people tested that day, excluding people who have previously tested positive.