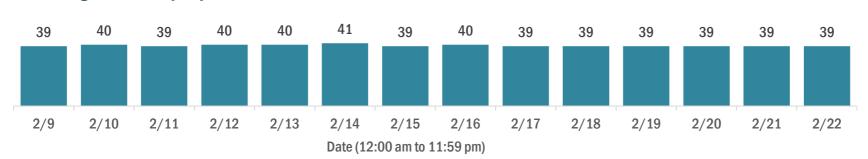

| 646,049   |  |  |  |  |
| Contact is unknown                                                                                                                      | 404,565   |  |  |  |  |
| Contact is pending                                                                                                                      | 421,350   |  |  |  |  |
| Travel can be unknown and contact can be unknown or pending for the same case, these numbers will sum to more than the "neither" total. |           |  |  |  |  |

#### **COVID-19: summary of laboratory testing**

Data through Feb 22, 2021 verified as of Feb 23, 2021 at 09:25 AM

Data in this report are provisional and subject to change.



Number of cases per day



#### Median age of cases by day



#### Laboratory testing for Florida residents over the past 2 weeks

#### Number of Florida residents tested per day

These counts include the number of people for whom the Department received PCR or antigen laboratory results by day. People tested on multiple days will be included for each day a new result was received. A person is only counted once for each day they are tested, regardless of whether multiple specimens are tested or multiple results are received.



#### Number and percent of Florida residents with positive test results

#### The percent of positive results ranged from 7.44% to 9.60% over the past 2 weeks and was 8.46% yesterday.

These counts include the number of people for whom the Department received PCR or antigen laboratory results by day. People tested on multipl