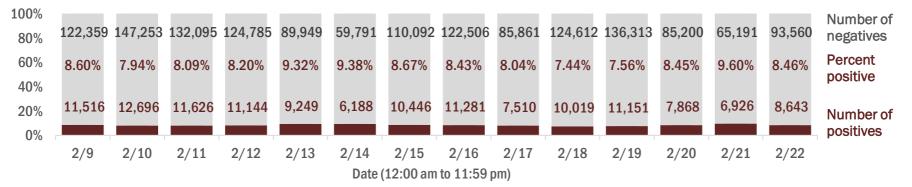

#### Number and percent of Florida residents with positive test results

#### The percent of positive results ranged from 7.44% to 9.60% over the past 2 weeks and was 8.46% yesterday.

These counts include the number of people for whom the Department received PCR or antigen laboratory results by day. People tested on multiple days will be included for each day a new result was received. A person is only counted once for each day they are tested, regardless of whether multiple specimens are tested or multiple results are received. If a person has a positive specimen and a negative specimen in the same day, only the positive result is counted.