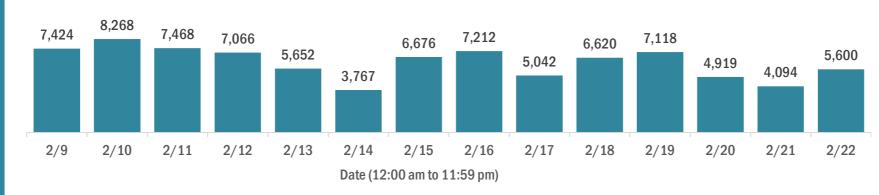

#### **COVID-19: summary of laboratory testing**

Data through Feb 22, 2021 verified as of Feb 23, 2021 at 09:25 AM

Data in this report are provisional and subject to change.

Number of cases per day