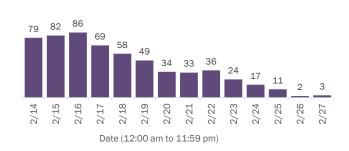

#### Number of Florida residents tested per day

These counts include the number of people for whom the Department received PCR or antigen laboratory results by day. People tested on multiple days will be included for each day a new result was received. A person is only counted once for each day they are tested, regardless of whether multiple specimens are tested or multiple results are received.