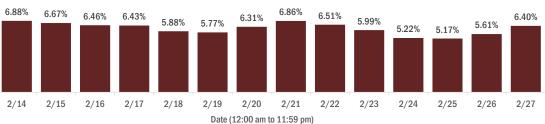

#### Percent positivity for new cases in Florida residents

#### The percent of positive results ranged from 5.17% to 6.88% over the past 2 weeks and was 6.40% yesterday.

This percent is the number of people who test PCR- or antigen-positive for the first time divided by all the people tested that day, excluding people who have previously tested positive.