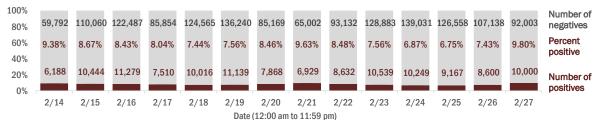

#### Number and percent of Florida residents with positive test results

#### The percent of positive results ranged from 6.75% to 9.80% over the past 2 weeks and was 9.80% yesterday.

These counts include the number of people for whom the Department received PCR or antigen laboratory results by day. People tested on multiple days will be included for each day a new result was received. A person is only counted once for each day they are tested, regardless of whether multiple specimens are tested or multiple results are received. If a person has a positive specimen and a negative specimen in the same day, only the positive result is counted.