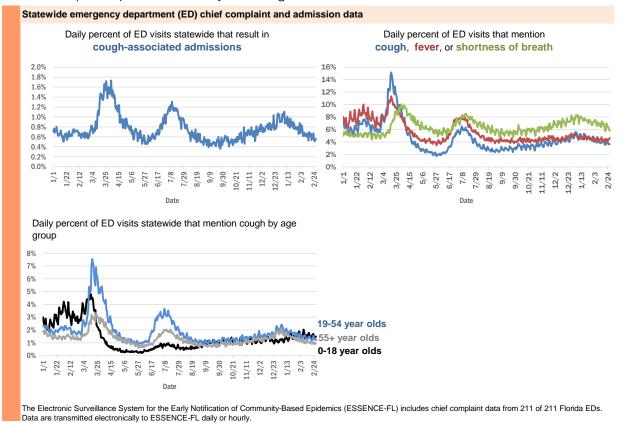

llsborough    | 1         |
| Dorchester, Orange        | 1         |
| Deland, Polk              | 1         |
| Cumberland, Palm Beach    | 1         |
| Dade City, Hillsborough   | 1         |
| Estero, Collier           | 1         |
| Fanning Springs, Levy     | 1         |
| Clear Brook, Lee          | 1         |
| Crestview, Holmes         | 1         |
| Columbus, Brevard         | 1         |
| Cookeville, Seminole      | 1         |
| Dallas, Lee               | 1         |
| De Leon Springs, Putnam   | 1         |
| Dearborn, Lee             | 1         |
| Total                     | 1,874,154 |

#### **COVID-19: additional surveillance information**

Data through Feb 27, 2021 verified as of Feb 28, 2021 at 09:25 AM

Data in this report are provisional and subject to change.



Data in this report are provisional and subject to change.

| Reporting lab                               | Inconclusive | Negative  | Positive | Percent positive | Total     |
|---------------------------------------------|--------------|-----------|----------|------------------|-----------|
| LABORATORY CORPORATION OF AMERICA           | 2,502        | 1,564,838 | 214,175  | 12%              | 1,781,515 |
| CURATIVE LABS                               | 13,955       | 1,477,079 | 223,328  | 13%              | 1,714,362 |
| QUEST DIAGNOSTICS                           | 11,606       | 1,336,333 | 197,492  | 13%              | 1,545,431 |
| BIO REFERENCE LABORATORIES, INC             | 7,564        | 910,712   | 175,221  | 16%              | 1,093,497 |
| HELIX