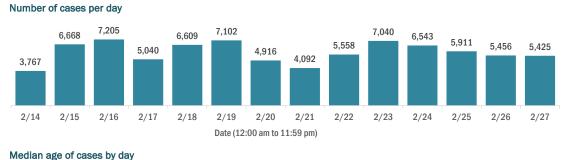

| 217,821   |
| Travel is unknown                                                                                                 | 652,374   |
| Contact is unknown                                                                                                | 411,437   |
| Contact is pending                                                                                                | 424,263   |
| Travel can be unknown and contact can be unknown or pen the same case, these numbers will sum to more than the "n |           |

#### **COVID-19: summary of laboratory testing**

Data through Feb 27, 2021 verified as of Feb 28, 2021 at 09:25 AM

Data in this report are provisional and subject to change.





#### Wedian age of cases by day



#### Laboratory testing for Florida residents over the past 2 weeks

#### Number of Florida residents tested per day

These counts include the number of people for whom the Department received PCR or antigen laboratory results by day. People tested on multiple days will be included for each day a new result was received. A person is only counted once for each day they are tested, regardless of whether multiple specimens are tested or multiple results are received.



#### Number and percent of Florida residents with positive test results

#### The percent of positive results ranged from 6.75% to 9.80% over the past 2 weeks and was 9.80% yesterday.

These counts include the number of people for whom the Department received PCR or antigen laboratory resul