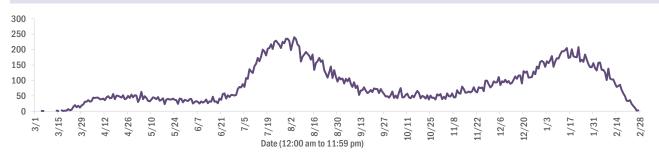

#### Deaths by date of death since March 2020

| Age group   | Deaths | Cases     | Case fatality<br>rate | Mortality rate per<br>100,000<br>population |
|-------------|--------|-----------|-----------------------|---------------------------------------------|
| 0-4 years   | 0      | 36,974    | 0.0%                  | 0.0                                         |
| 5-14 years  | 5      | 115,034   | 0.0%                  | 0.2                                         |
| 15-24 years | 39     | 288,097   | 0.0%                  | 1.6                                         |
| 25-34 years | 157    | 325,813   | 0.0%                  | 5.5                                         |
| 35-44 years | 470    | 289,938   | 0.2%                  | 18.0                                        |
| 45-54 years | 1,150  | 285,625   | 0.4%                  | 41.3                                        |
| 55-64 years | 3,270  | 247,169   | 1.3%                  | 113.1                                       |
| 65-74 years | 6,536  | 156,307   | 4.2%                  | 269.3                                       |
| 75-84 years | 9,385  | 86,819    | 10.8%                 | 668.3                                       |
| 85+ years   | 9,840  | 41,117    | 23.9%                 | 1703.8                                      |
| Unknown     | 0      | 1,261     | 0.0%                  |                                             |
| Total       | 30,852 | 1,874,154 | 1.6%                  | 142.8                                       |