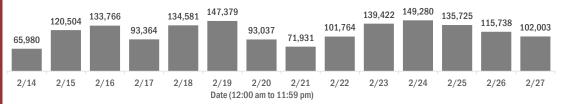

#### Number of Florida residents tested per day

These counts include the number of people for whom the Department received PCR or antigen laboratory results by day. People tested on multiple days will be included for each day a new result was received. A person is only counted once for each day they are tested, regardless of whether multiple specimens are tested or multiple results are received.