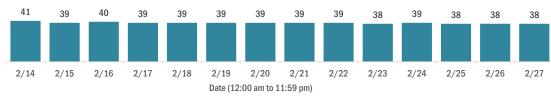

| 217,821   |
| Travel is unknown                                                                                                 | 652,374   |
| Contact is unknown                                                                                                | 411,437   |
| Contact is pending                                                                                                | 424,263   |
| Travel can be unknown and contact can be unknown or pen the same case, these numbers will sum to more than the "n |           |

#### **COVID-19: summary of laboratory testing**

Data through Feb 27, 2021 verified as of Feb 28, 2021 at 09:25 AM

Data in this report are provisional and subject to change.





#### Wedian age of cases by day



#### Laboratory testing for Florida residents over the past 2 weeks

#### Number of Florida residents tested per day

These counts include the number of people for whom the Department received PCR or antigen laboratory results by day. People tested on multiple days will be included for each day a new result was received. A person is only counted once for each day they are tested, regardless of whether multiple specimens are tested or multiple results are received.



#### Number and percent of Florida residents with positive test results

#### The percent of positive results ranged from 6.75% to 9.80% over the past 2 weeks and was 9.80% yesterday.

These counts include the number of people for whom the Department received PCR or antigen laboratory results by day. People tested on multipl