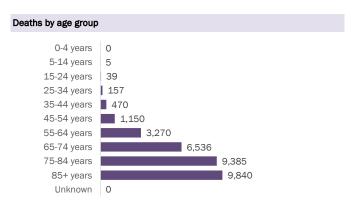

Data through Feb 27, 2021 verified as of Feb 28, 2021 at 09:25 AM

Data in this report are provisional and subject to change.

| Age group   | Cases     |     | Hospitalizations |     | Deaths |     |
|-------------|-----------|-----|------------------|-----|--------|-----|
| 0-4 years   | 36,974    | 2%  | 525              | 1%  | 0      | 0%  |
| 5-14 years  | 115,034   | 6%  | 490              | 1%  | 5      | 0%  |
| 15-24 years | 288,097   | 15% | 1,964            | 2%  | 39     | 0%  |
| 25-34 years | 325,813   | 17% | 3,843            | 5%  | 157    | 1%  |
| 35-44 years | 289,938   | 15% | 5,801            | 7%  | 470    | 2%  |
| 45-54 years | 285,625   | 15% | 8,954            | 11% | 1,150  | 4%  |
| 55-64 years | 247,169   | 13% | 13,404           | 17% | 3,270  | 11% |
| 65-74 years | 156,307   | 8%  | 16,582           | 21% | 6,536  | 21% |
| 75-84 years | 86,819    | 5%  | 16,546           | 21% | 9,385  | 30% |
| 85+ years   | 41,117    | 2%  | 11,229           | 14% | 9,840  | 32% |
| Unknown     | 1,261     | 0%  | 6                | 0%  | 0      | 0%  |
| Total       | 1,874,154 |     | 79,344           |     | 30,852 |     |

#### Deaths by date of death since March 2020

| Age group   | Deaths | Cases     | Case fatality<br>rate | Mortality rate per<br>100,000<br>population |
|-------------|--------|-----------|-----------------------|---------------------------------------------|
| 0-4 years   | 0      | 36,974    | 0.0%                  | 0.0                                         |
| 5-14 years  | 5      | 115,034   | 0.0%                  | 0.2                                         |
| 15-24 years | 39     | 288,097   | 0.0%                  | 1.6                                         |
| 25-34 years | 157    | 325,813   | 0.0%                  | 5.5                                         |
| 35-44 years | 470    | 289,938   | 0.2%                  | 18.0                                        |
| 45-54 years | 1,150  | 285,625   | 0.4%                  | 41.3                                        |
| 55-64 years | 3,270  | 247,169   | 1.3%                  | 113.1                                       |
| 65-74 years | 6,536  | 156,307   | 4.2%                  | 269.3                                       |
| 75-84 years | 9,385  | 86,819    | 10.8%                 | 668.3                                       |
| 85+ years   | 9,840  | 41,117    | 23.9%                 | 1703.8                                      |
| Unknown     | 0      | 1,261     | 0.0%                  |                                             |
| Total       | 30,852 | 1,874,154 | 1.6%                  | 142.8                                       |