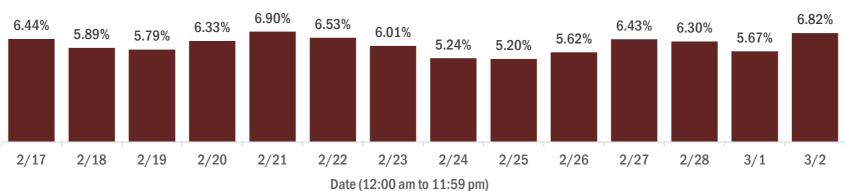

#### Percent positivity for new cases in Florida residents

The percent of positive results ranged from 5.20% to 6.90% over the past 2 weeks and was 6.82% yesterday.

This percent is the number of people who test PCR- or antigen-positive for the first time divided by all the people tested that day, excluding people who have previously tested positive.