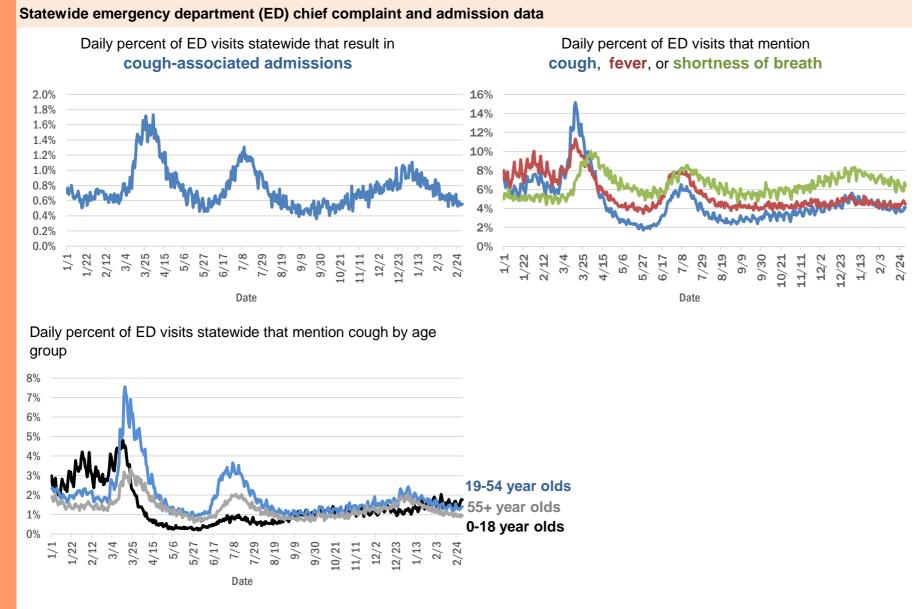

| 1         |
| Deland, Polk                  | 1         |
| Cumberland, Palm Beach        | 1         |
| Dade City, Hillsborough       | 1         |
| Estero, Collier               | 1         |
| Fanning Springs, Levy         | 1         |
| Clear Brook, Lee              | 1         |
| Crestview, Holmes             | 1         |
| Columbus, Brevard             | 1         |
| Cookeville, Seminole          | 1         |
| Dallas, Lee                   | 1         |
| De Leon Springs, Putnam       | 1         |
| Dearborn, Lee                 | 1         |
| Total                         | 1,888,725 |

## **COVID-19: additional surveillance information**

Data through Mar 2, 2021 verified as of Mar 3, 2021 at 09:25 AM

Data in this report are provisional and subject to change.



The Electronic Surveillance System for the Early Notification of Community-Based Epidemics (ESSENCE-FL) includes chief complaint data from 211 of 211 Florida EDs. Data are transmitted electronically to ESSENCE-FL daily or hourly.

Data through Mar 2, 2021 verified as of Mar 3, 2021 at 09:25 AM

Data in this report are provisional and subject to change.

| Reporting lab                               | Inconclusive | Negative  | Positive | Percent positive | Total     |
|---------------------------------------------|--------------|-----------|----------|------------------|-----------|
| LABORATORY CORPORATION OF AMERICA           | 2,505        | 1,570,776 | 214,899  | 12%              | 1,788,180 |
| CURATIVE LABS                               | 14,062       | 1,491,976 | 225,880  | 13%