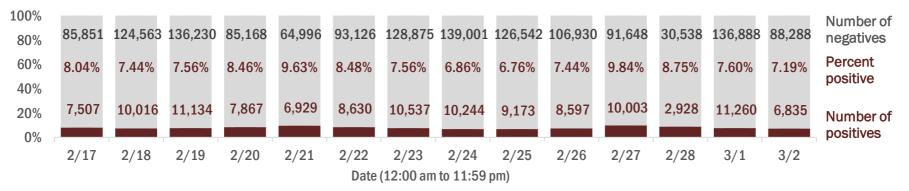

#### Number and percent of Florida residents with positive test results

The percent of positive results ranged from 6.76% to 9.84% over the past 2 weeks and was 7.19% yesterday.

These counts include the number of people for whom the Department received PCR or antigen laboratory results by day. People tested on multiple days will be included for each day a new result was received. A person is only counted once for each day they are tested, regardless of whether multiple specimens are tested or multiple results are received. If a person has a positive specimen and a negative specimen in the same day, only the positive result is counted.