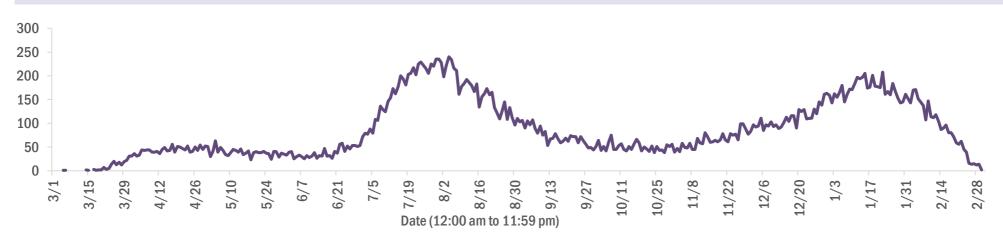

#### Deaths by date of death for the past 2 weeks

#### Deaths by date of death since March 2020

Unknown

| Age group   | Deaths | Cases     | Case fatality rate | Mortality rate per<br>100,000<br>population |
|-------------|--------|-----------|--------------------|---------------------------------------------|
| 0-4 years   | 1      | 37,403    | 0.0%               | 0.1                                         |
| 5-14 years  | 5      | 116,402   | 0.0%               | 0.2                                         |
| 15-24 years | 38     | 290,259   | 0.0%               | 1.5                                         |
| 25-34 years | 160    | 328,078   | 0.0%               | 5.7                                         |
| 35-44 years | 476    | 292,166   | 0.2%               | 18.2                                        |
| 45-54 years | 1,166  | 287,868   | 0.4%               | 41.8                                        |
| 55-64 years | 3,316  | 249,238   | 1.3%               | 114.6                                       |
| 65-74 years | 6,621  | 157,362   | 4.2%               | 272.8                                       |
| 75-84 years | 9,532  | 87,366    | 10.9%              | 678.8                                       |
| 85+ years   | 9,952  | 41,318    | 24.1%              | 1723.2                                      |
| Unknown     | 0      | 1,265     | 0.0%               |                                             |
| Total       | 31,267 | 1,888,725 | 1.7%               | 144.8                                       |