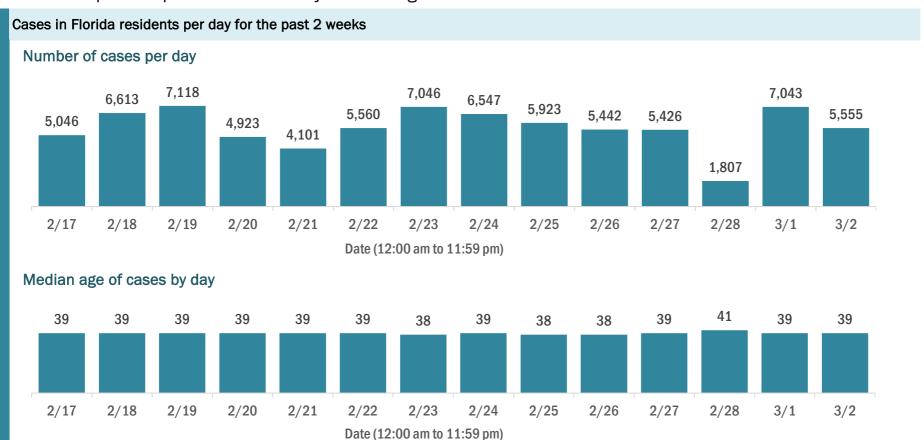

#### Laboratory testing for Florida residents over the past 2 weeks

#### Number of Florida residents tested per day

These counts include the number of people for whom the Department received PCR or antigen laboratory results by day. People tested on multiple days will be included for each day a new result was received. A person is only counted once for each day they are tested, regardless of whether multiple specimens are tested or multiple results are received.