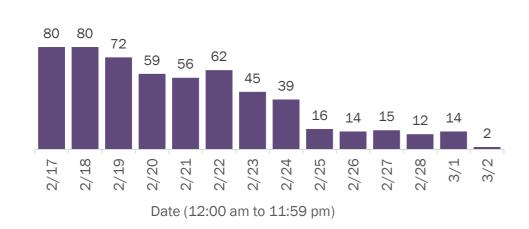

#### Laboratory testing for Florida residents over the past 2 weeks

#### Number of Florida residents tested per day

These counts include the number of people for whom the Department received PCR or antigen laboratory results by day. People tested on multiple days will be included for each day a new result was received. A person is only counted once for each day they are tested, regardless of whether multiple specimens are tested or multiple results are received.