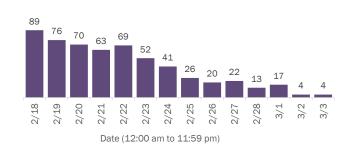

#### Laboratory testing for Florida residents over the past 2 weeks

#### Number of Florida residents tested per day

These counts include the number of people for whom the Department received PCR or antigen laboratory results by day. People tested on multiple days will be included for each day a new result was received. A person is only counted once for each day they are tested, regardless of whether multiple specimens are tested or multiple results are received.