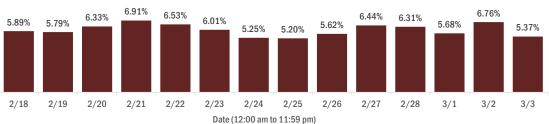

#### Percent positivity for new cases in Florida residents

#### The percent of positive results ranged from 5.20% to 6.91% over the past 2 weeks and was 5.37% yesterday.

This percent is the number of people who test PCR- or antigen-positive for the first time divided by all the people tested that day, excluding people who have previously tested positive.