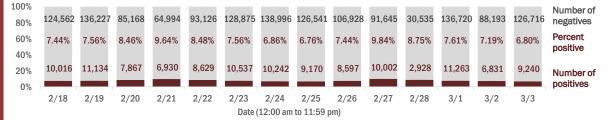

#### Number and percent of Florida residents with positive test results

#### The percent of positive results ranged from 6.76% to 9.84% over the past 2 weeks and was 6.80% yesterday.

These counts include the number of people for whom the Department received PCR or antigen laboratory results by day. People tested on multiple days will be included for each day a new result was received. A person is only counted once for each day they are tested, regardless of whether multiple specimens are tested or multiple results are received. If a person has a positive specimen and a negative specimen in the same day, only the positive result is counted.