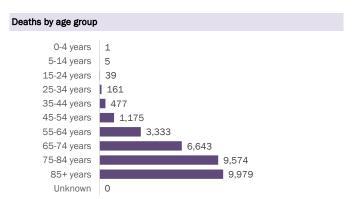

Data through Mar 3, 2021 verified as of Mar 4, 2021 at 09:25 AM

Data in this report are provisional and subject to change.

| Age group   | Cases     |     | Hospitaliz | ations | Deaths |     |
|-------------|-----------|-----|------------|--------|--------|-----|
| 0-4 years   | 37,592    | 2%  | 529        | 1%     | 1      | 0%  |
| 5-14 years  | 116,930   | 6%  | 504        | 1%     | 5      | 0%  |
| 15-24 years | 291,211   | 15% | 1,981      | 2%     | 39     | 0%  |
| 25-34 years | 329,130   | 17% | 3,901      | 5%     | 161    | 1%  |
| 35-44 years | 293,085   | 15% | 5,863      | 7%     | 477    | 2%  |
| 45-54 years | 288,735   | 15% | 9,055      | 11%    | 1,175  | 4%  |
| 55-64 years | 250,023   | 13% | 13,575     | 17%    | 3,333  | 11% |
| 65-74 years | 157,768   | 8%  | 16,789     | 21%    | 6,643  | 21% |
| 75-84 years | 87,590    | 5%  | 16,778     | 21%    | 9,574  | 31% |
| 85+ years   | 41,394    | 2%  | 11,357     | 14%    | 9,979  | 32% |
| Unknown     | 1,264     | 0%  | 6          | 0%     | 0      | 0%  |
| Total       | 1,894,722 |     | 80,338     |        | 31,387 |     |

#### Deaths by date of death since March 2020

| Age group   | Deaths | Cases     | Case fatality<br>rate | Mortality rate per<br>100,000<br>population |
|-------------|--------|-----------|-----------------------|---------------------------------------------|
| 0-4 years   | 1      | 37,592    | 0.0%                  | 0.1                                         |
| 5-14 years  | 5      | 116,930   | 0.0%                  | 0.2                                         |
| 15-24 years | 39     | 291,211   | 0.0%                  | 1.6                                         |
| 25-34 years | 161    | 329,130   | 0.0%                  | 5.7                                         |
| 35-44 years | 477    | 293,085   | 0.2%                  | 18.3                                        |
| 45-54 years | 1,175  | 288,735   | 0.4%                  | 42.2                                        |
| 55-64 years | 3,333  | 250,023   | 1.3%                  | 115.2                                       |
| 65-74 years | 6,643  | 157,768   | 4.2%                  | 273.7                                       |
| 75-84 years | 9,574  | 87,590    | 10.9%                 | 681.8                                       |
| 85+ years   | 9,979  | 41,394    | 24.1%                 | 1727.9                                      |
| Unknown     | 0      | 1,264     | 0.0%                  |                                             |
| Total       | 31,387 | 1,894,722 | 1.7%                  | 145.3                                       |