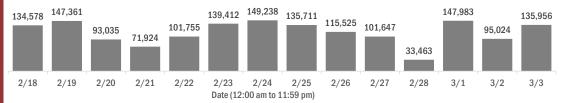

|
| Travel can be unknown and contact can be unknown or pending for the same case, these numbers will sum to more than the "neither" total. |

#### **COVID-19: summary of laboratory testing**

Data through Mar 3, 2021 verified as of Mar 4, 2021 at 09:25 AM

Data in this report are provisional and subject to change.







#### Laboratory testing for Florida residents over the past 2 weeks

#### Number of Florida residents tested per day

These counts include the number of people for whom the Department received PCR or antigen laboratory results by day. People tested on multiple days will be included for each day a new result was received. A person is only counted once for each day they are tested, regardless of whether multiple specimens are tested or multiple results are received.



#### Number and percent of Florida residents with positive test results

#### The percent of positive results ranged from 6.76% to 9.84% over the past 2 weeks and was 6.80% yesterday.

These counts include the number of people for whom the Department received PCR or antigen laboratory results by day. People tested on multiple days will be included for each day a new result was received. A person is only counted once for each day they are tested, regardless of whether multiple specimens are tested or multiple results are received. If a person has a positive specimen and a negative specimen in the same day, only the positive result is counted.



#### Percent positivity for new cases in Florida residents

#### The percent of positive results ranged from 5.20% to 6.91% over the past 2 weeks