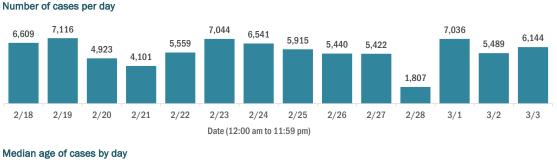

#### Number of Florida residents tested per day

These counts include the number of people for whom the Department received PCR or antigen laboratory results by day. People tested on multiple days will be included for each day a new result was received. A person is only counted once for each day they are tested, regardless of whether multiple specimens are tested or multiple results are received.