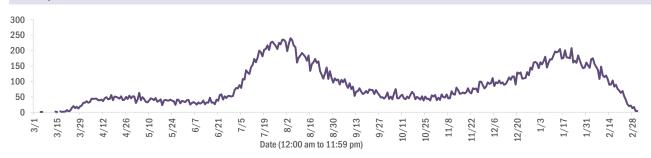

| 0% | Liberty    | 1      | 0% |
| Martin       | 161                                   | 2%  | Calhoun      | 19                     | 0% | Total      | 10,713 |    |

Note: cases are summarized by the county of usual residence. Residents and staff may be cases associated with facilities that are n ot in their county of usual residence, resulting in cases being included below for counties that do not have facilities with known cases.

#### COVID-19: cases in Florida residents who have died

Data through Mar 3, 2021 verified as of Mar 4, 2021 at 09:25 AM

Data in this report are provisional and subject to change.

Demographics for all identified COVID-19 deaths: 31,387

#### Deaths by date of death for the past 2 weeks





#### Deaths by date of death since March 2020



| Age group   | Deaths | Cases     | Case fatality<br>rate | Mortality rate per<br>100,000<br>population |
|-------------|--------|-----------|-----------------------|---------------------------------------------|
| 0-4 years   | 1      | 37,592    | 0.0%                  | 0.1                                         |
| 5-14 years  | 5      | 116,930   | 0.0%                  | 0.2                                         |
| 15-24 years | 39     | 291,211   | 0.0%                  | 1.6                                         |
| 25-34 years | 161    | 329,130   | 0.0%                  | 5.7                                         |
| 35-44 years | 477    | 293,085   | 0.2%                  | 18.3                                        |
| 45-54 years | 1,175  | 288,735   | 0.4%