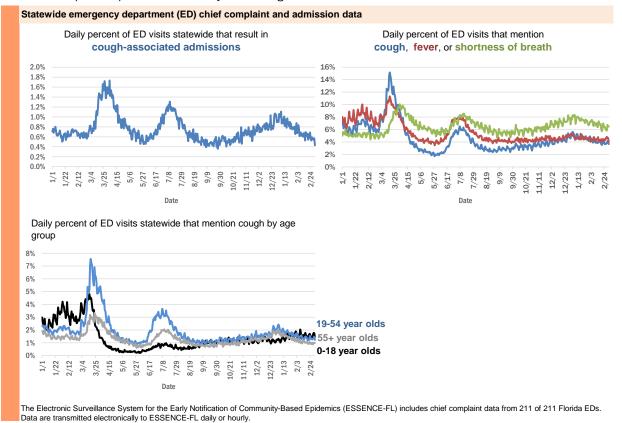

| 1         |
| Dallas, Lee                   | 1         |
| De Leon Springs, Putnam       | 1         |
| Dearborn, Lee                 | 1         |
| Fanning Springs, Levy         | 1         |
| Estero, Collier               | 1         |
| Clear Brook, Lee              | 1         |
| Crestview, Holmes             | 1         |
| Cumberland, Palm Beach        | 1         |
| Dade City, Hillsborough       | 1         |
| College Station, Lake         | 1         |
| Columbus, Brevard             | 1         |
| Cookeville, Seminole          | 1         |
| Total 1                       | L,894,722 |

#### **COVID-19: additional surveillance information**

Data through Mar 3, 2021 verified as of Mar 4, 2021 at 09:25 AM

Data in this report are provisional and subject to change.



Data in this report are provisional and subject to change.

| Reporting lab                               | Inconclusive | Negative  | Positive | Percent positive | Total     |
|---------------------------------------------|--------------|-----------|----------|------------------|-----------|
| LABORATORY CORPORATION OF AMERICA           | 2,508        | 1,574,428 | 215,326  | 12%              | 1,792,262 |
| CURATIVE LABS                               | 14,093       | 1,497,447 | 226,785  | 13%              | 1,738,325 |
| QUEST DIAGNOSTICS                           | 11,666       | 1,341,457 | 198,233  | 13%              | 1,551,356 |
| BIO REFERENCE LABORATORIES, INC             | 7,564        | 915,463   | 176,128  | 16%              | 1,099,155 |
| HELIX