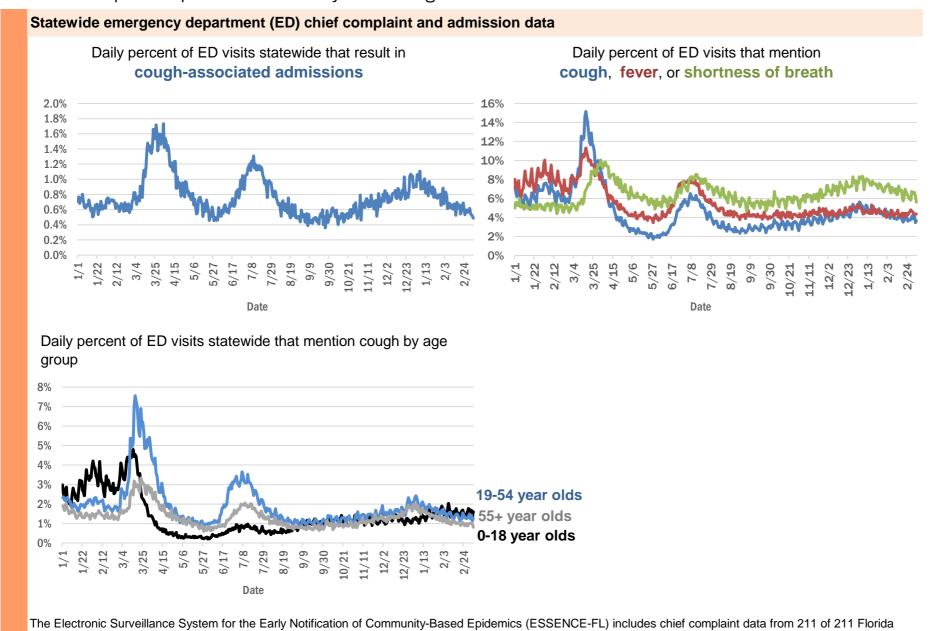

|
| De Leon Springs, Putnam       | 1        |
| Dearborn, Lee                 | 1        |
| Fanning Springs, Levy         | 1        |
| Estero, Collier               | 1        |
| Clear Brook, Lee              | 1        |
| Crestview, Holmes             | 1        |
| Cumberland, Palm Beach        | 1        |
| Dade City, Hillsborough       | 1        |
| College Station, Lake         | 1        |
| Columbus, Brevard             | 1        |
| Cookeville, Seminole          | 1        |
| Total 1                       | ,909,209 |

## **COVID-19: additional surveillance information**

Data through Mar 6, 2021 verified as of Mar 7, 2021 at 09:25 AM

Data in this report are provisional and subject to change.

EDs. Data are transmitted electronically to ESSENCE-FL daily or hourly.



Data through Mar 6, 2021 verified as of Mar 7, 2021 at 09:25 AM

Data in this report are provisional and subject to change.

| Reporting lab                               | Inconclusive | Negative  | Positive | Percent positive | Total     |
|---------------------------------------------|--------------|-----------|----------|------------------|-----------|
| LABORATORY CORPORATION OF AMERICA           | 2,516        | 1,583,087 | 216,359  | 12%              | 1,801,962 |
| CURATIVE LABS                               | 14,207       | 1,515,433 | 229,450  | 13%              | 1,759,090 |
| QUEST DIAGNOSTICS                           | 11,700       | 1,347,668 | 198,896  | 13%              | 1,558,264 |
| BIO REFERENCE LABORATORIES, INC             | 7,566        | 919,862   | 176,824  | 16