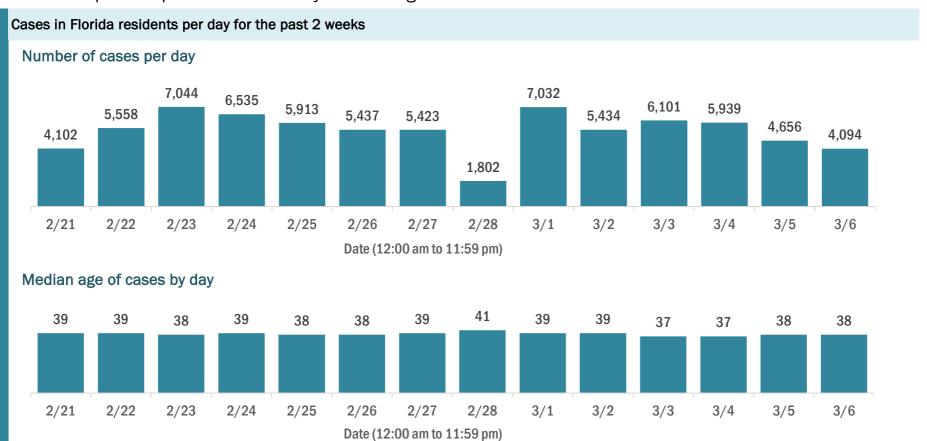

#### Laboratory testing for Florida residents over the past 2 weeks

#### Number of Florida residents tested per day

These counts include the number of people for whom the Department received PCR or antigen laboratory results by day. People tested on multiple days will be included for each day a new result was received. A person is only counted once for each day they are tested, regardless of whether multiple specimens are tested or multiple results are received.