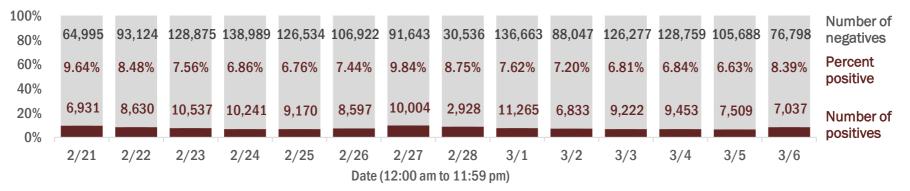

#### Number and percent of Florida residents with positive test results

The percent of positive results ranged from 6.63% to 9.84% over the past 2 weeks and was 8.39% yesterday.

These counts include the number of people for whom the Department received PCR or antigen laboratory results by day. People tested on multiple days will be included for each day a new result was received. A person is only counted once for each day they are tested, regardless of whether multiple specimens are tested or multiple results are received. If a person has a positive specimen and a negative specimen in the same day, only the positive result is counted.