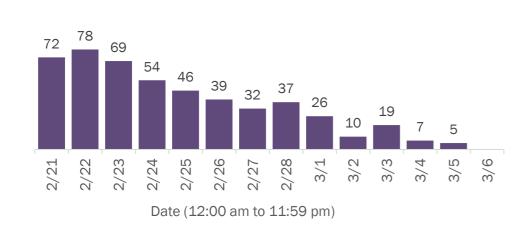

| Walton       | 28     | 0% | Hamilton   | 1      | 0% |
| Citrus       | 179    | 2%  | Okeechobee   | 24     | 0% | Liberty    | 1      | 0% |
| Martin       | 161    | 1%  | Madison      | 20     | 0% | Total      | 10,773 |    |

**Note:** cases are summarized by the county of usual residence. Residents and staff may be cases associated with facilities that are not in their county of usual residence, resulting in cases being included below for counties that do not have facilities with known cases.

#### COVID-19: cases in Florida residents who have died

Data through Mar 6, 2021 verified as of Mar 7, 2021 at 09:25 AM

Data in this report are provisional and subject to change.

Demographics for all identified COVID-19 deaths: 31,683

#### Deaths by date of death for the past 2 weeks



#### Deaths by age group 0-4 years 1 5-14 years 5 15-24 years 39 25-34 years | 163 35-44 years 479 45-54 years 1,190 55-64 years 3,373 65-74 years 6,700 75-84 years 9,667 85+ years

10,066

#### Deaths by date of death since March 2020



Unknown

| Age group   | Deaths | Cases     | Case fatality<br>rate | Mortality rate per<br>100,000<br>population |
|-------------|--------|-----------|-----------------------|---------------------------------------------|
| 0-4 years   | 1      | 38,021    | 0.0%                  | 0.1                                         |
| 5-14 years  | 5      | 118,356   | 0.0%                  | 0.2                                         |
| 15-24 years | 39     | 293,493   | 0.0%                  | 1.6                                         |
| 25-34 years |