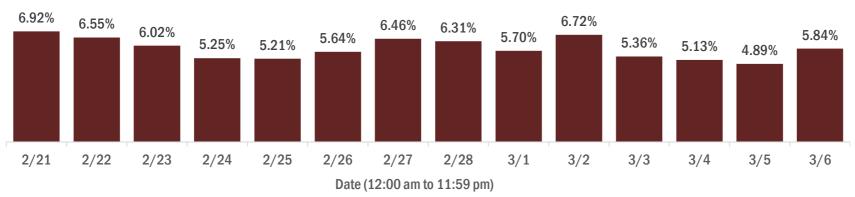

#### Percent positivity for new cases in Florida residents

The percent of positive results ranged from 4.89% to 6.92% over the past 2 weeks and was 5.84% yesterday.

This percent is the number of people who test PCR- or antigen-positive for the first time divided by all the people tested that day, excluding people who have previously tested positive.