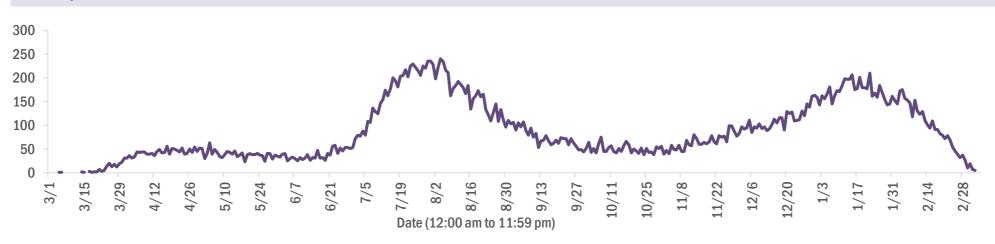

#### Deaths by date of death since March 2020

Unknown

| Age group   | Deaths | Cases     | Case fatality<br>rate | Mortality rate per<br>100,000<br>population |
|-------------|--------|-----------|-----------------------|---------------------------------------------|
| 0-4 years   | 1      | 38,021    | 0.0%                  | 0.1                                         |
| 5-14 years  | 5      | 118,356   | 0.0%                  | 0.2                                         |
| 15-24 years | 39     | 293,493   | 0.0%                  | 1.6                                         |
| 25-34 years | 163    | 331,520   | 0.0%                  | 5.8                                         |
| 35-44 years | 479    | 295,403   | 0.2%                  | 18.4                                        |
| 45-54 years | 1,190  | 290,861   | 0.4%                  | 42.7                                        |
| 55-64 years | 3,373  | 251,914   | 1.3%                  | 116.6                                       |
| 65-74 years | 6,700  | 158,730   | 4.2%                  | 276.1                                       |
| 75-84 years | 9,667  | 88,058    | 11.0%                 | 688.4                                       |
| 85+ years   | 10,066 | 41,583    | 24.2%                 | 1742.9                                      |
| Unknown     | 0      | 1,270     | 0.0%                  |                                             |
| Total       | 31,683 | 1,909,209 | 1.7%                  | 146.7                                       |