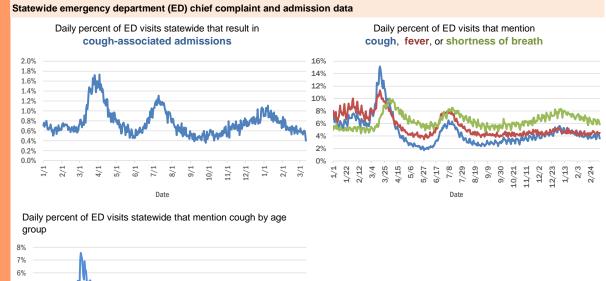

llsborough         | 1        |
| Olean, Alachua                | 1        |
| North Palm Beach, Orange      | 1        |
| Northport, Sarasota           | 1        |
| Oakland, Lee                  | 1        |
| Petersburg, Manatee           | 1        |
| Piasa, Putnam                 | 1        |
| Palmetto, Pasco               | 1        |
| Parma, Manatee                | 1        |
| Pass-A-Grille Beach, Pinellas | 1        |
| Palm Beach Gardens, Unknown   | 1        |
| Orlo Vista, Orange            | 1        |
| Other, Dade                   | 1        |
| Total 1                       | ,931,613 |

### **COVID-19: additional surveillance information**

Data through Mar 11, 2021 verified as of Mar 12, 2021 at 09:25 AM

Data in this report are provisional and subject to change.





The Electronic Surveillance System for the Early Notification of Community-Based Epidemics (ESSENCE-FL) includes chief complaint data from 211 of 211 Florida EDs. Data are transmitted electronically to ESSENCE-FL daily or hourly.

#### Data through Mar 11, 2021 verified as of Mar 12, 2021 at 09:25 AM

Data in this report are provisional and subject to change.

| Reporting lab                               | Inconclusive | Negative  | Positive | Percent positive | Total     |
|---------------------------------------------|--------------|-----------|----------|------------------|-----------|
| LABORATORY CORPORATION OF AMERICA           | 2,527        | 1,594,544 | 217,559  | 12%              | 1,814,630 |
| CURATIVE LABS                               | 14,447       | 1,540,543 | 233,688