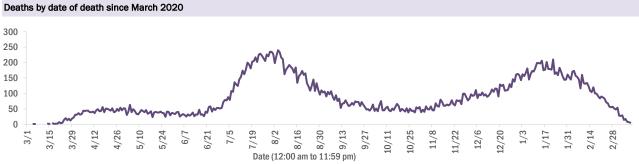

e     | 2      |  |
| Collier      | 189    | 2%  | Walton       | 28     | 0% | Hamilton   | 1      |  |
| Citrus       | 176    | 2%  | Okeechobee   | 24     | 0% | Liberty    | 1      |  |
| Martin       | 164    | 2%  | Madison      | 20     | 0% | Total      | 10,839 |  |

Note: cases are summarized by the county of usual residence. Residents and staff may be cases associated with facilities that are n ot in their county of usual residence, resulting in cases being included below for counties that do not have facilities with known cases.

#### COVID-19: cases in Florida residents who have died

Data through Mar 11, 2021 verified as of Mar 12, 2021 at 09:25 AM

Data in this report are provisional and subject to change.

#### Demographics for all identified COVID-19 deaths: 32,145







| Age group   | Deaths | Cases     | Case fatality<br>rate | Mortality rate per<br>100,000<br>population |
|-------------|--------|-----------|-----------------------|---------------------------------------------|
| 0-4 years   | 1      | 38,625    | 0.0%                  | 0.1                                         |
| 5-14 years  | 5      | 120,451   | 0.0%                  | 0.2                                         |
| 15-24 years | 39     | 297,044   | 0.0%                  | 1.6                                         |
| 25-34 years | 170    | 335,403   | 0.1%                  | 6.0                                         |
| 35-44 years | 487    | 298,930   | 0.2%                  | 18.7                                        |
| 45-54 years | 1,219  | 294,232   | 0.4%