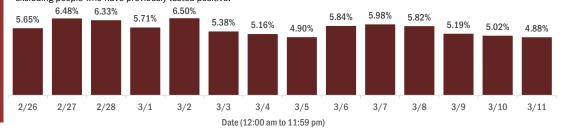

#### The percent of positive results ranged from 6.34% to 9.84% over the past 2 weeks and was 6.34% yesterday. These counts include the number of people for whom the Department received PCR or antigen laboratory results by day. People tested on multiple days will be included for each day a new result was received. A person is only counted once for each day they are tested, regardless of whether multiple specimens are tested or multiple results are received. If a person has a positive specimen and a negative specimen in the same day, only the positive result is counted.

#### Percent positivity for new cases in Florida residents

The percent of positive results ranged from 4.88% to 6.50% over the past 2 weeks and was 4.88% yesterday.

This percent is the number of people who test PCR- or antigen-positive for the first time divided by all the people tested that day, excluding people who have previously tested positive.