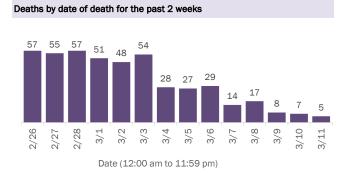

ardee     | 2      |  |
| Collier      | 189    | 2%  | Walton       | 28     | 0% | Hamilton   | 1      |  |
| Citrus       | 176    | 2%  | Okeechobee   | 24     | 0% | Liberty    | 1      |  |
| Martin       | 164    | 2%  | Madison      | 20     | 0% | Total      | 10,839 |  |

Note: cases are summarized by the county of usual residence. Residents and staff may be cases associated with facilities that are n ot in their county of usual residence, resulting in cases being included below for counties that do not have facilities with known cases.

#### COVID-19: cases in Florida residents who have died

Data through Mar 11, 2021 verified as of Mar 12, 2021 at 09:25 AM

Data in this report are provisional and subject to change.

#### Demographics for all identified COVID-19 deaths: 32,145







| Age group   | Deaths | Cases     | Case fatality<br>rate | Mortality rate per<br>100,000<br>population |
|-------------|--------|-----------|-----------------------|---------------------------------------------|
| 0-4 years   | 1      | 38,625    | 0.0%                  | 0.1                                         |
| 5-14 years  | 5      | 120,451   | 0.0%                  | 0.2                                         |
| 15-24 years | 39     | 297,044   | 0.0%                  | 1.6                                         |
| 25-34 years | 170    | 335,403   | 0.1%                  | 6.0                                         |
| 35-44 years | 487    | 298,930   | 0.2%                  | 18.7                                        |
| 45-54 years | 1,219  | 294,232   | 0.4%