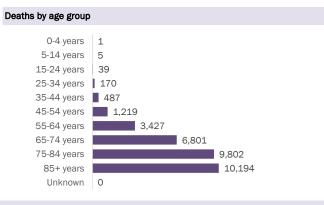

#### Demographics for all identified COVID-19 deaths: 32,145

| Age group   | Deaths | Cases     | Case fatality<br>rate | Mortality rate per<br>100,000<br>population |
|-------------|--------|-----------|-----------------------|---------------------------------------------|
| 0-4 years   | 1      | 38,625    | 0.0%                  | 0.1                                         |
| 5-14 years  | 5      | 120,451   | 0.0%                  | 0.2                                         |
| 15-24 years | 39     | 297,044   | 0.0%                  | 1.6                                         |
| 25-34 years | 170    | 335,403   | 0.1%                  | 6.0                                         |
| 35-44 years | 487    | 298,930   | 0.2%                  | 18.7                                        |
| 45-54 years | 1,219  | 294,232   | 0.4%                  | 43.7                                        |
| 55-64 years | 3,427  | 254,901   | 1.3%                  | 118.5                                       |
| 65-74 years | 6,801  | 160,142   | 4.2%                  | 280.3                                       |
| 75-84 years | 9,802  | 88,759    | 11.0%                 | 698.0                                       |
| 85+ years   | 10,194 | 41,854    | 24.4%                 | 1765.1                                      |
| Unknown     | 0      | 1,272     | 0.0%                  |                                             |
| Total       | 32,145 | 1,931,613 | 1.7%                  | 148.8                                       |