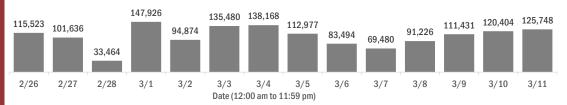

#### aboratory testing for Fronda residents over the past 2 we

Number of Florida residents tested per day

These counts include the number of people for whom the Department received PCR or antigen laboratory results by day. People tested on multiple days will be included for each day a new result was received. A person is only counted once for each day they are tested, regardless of whether multiple specimens are tested or multiple results are received.