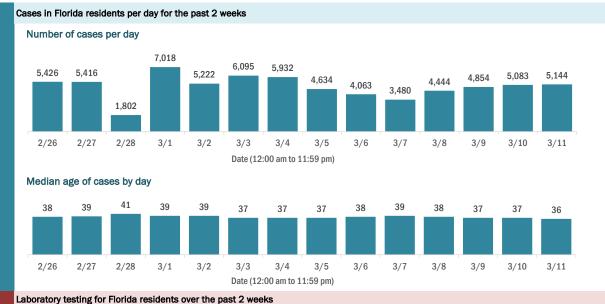

| 15,303    |
|----------------------------------------|-----------|
| Contact with a known case              | 753,176   |
| Traveled and contact with a known case | 20,864    |
| Neither                                | 1,142,270 |
| No travel and no contact               | 226,536   |
| Travel is unknown                      | 660,619   |
| Contact is unknown                     | 425,950   |
| Contact is pending                     | 425,387   |

Travel can be unknown and contact can be unknown or pending for the same case, these numbers will sum to more than the "neither" total.

#### **COVID-19: summary of laboratory testing**

Data through Mar 11, 2021 verified as of Mar 12, 2021 at 09:25 AM

Data in this report are provisional and subject to change.



#### aboratory testing for Fronda residents over the past 2 we

Number of Florida residents tested per day

These counts include the number of people for whom the Department received PCR or antigen laboratory results by day. People tested on multiple days will be included for each day a new result was received. A person is only counted once for each day they are tested, regardless of whether multiple specimens are tested or multiple results are received.



#### Number and percent of Florida residents with positive test results

#### The percent of positive results ranged from 6.34% to 9.84% over the past 2 weeks and was 6.34% yesterday. These counts include the number of people for whom the Department received PCR or antigen laboratory results by day. People tested on multiple days will