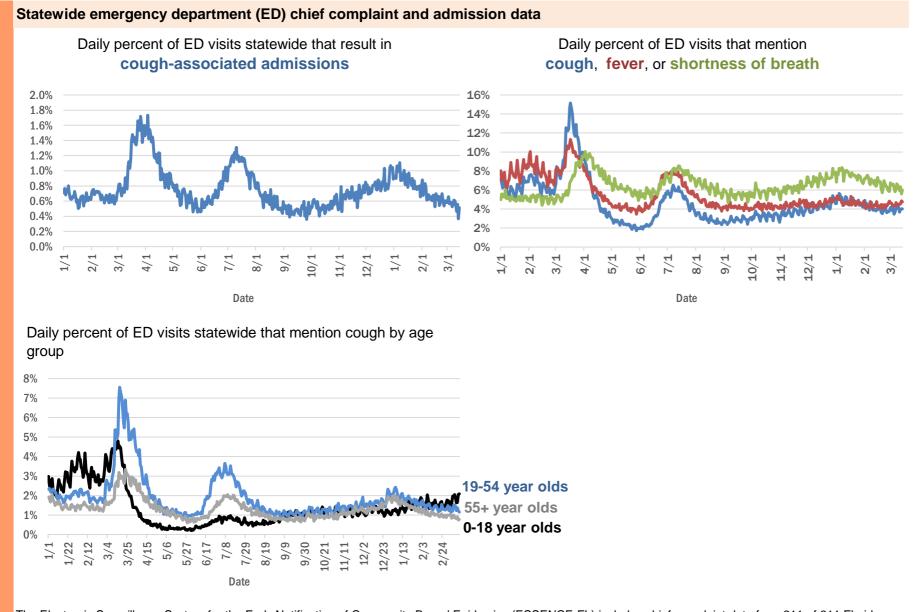

| 1         |
| North Palm Beach, Orange      | 1         |
| Northport, Sarasota           | 1         |
| Oakland, Lee                  | 1         |
| Petersburg, Manatee           | 1         |
| Piasa, Putnam                 | 1         |
| Palmetto, Pasco               | 1         |
| Parma, Manatee                | 1         |
| Pass-A-Grille Beach, Pinellas | 1         |
| Palm Beach Gardens, Unknown   | 1         |
| Orlo Vista, Orange            | 1         |
| Other, Dade                   | 1         |
| Total                         | 1,943,135 |
|                               |           |

#### **COVID-19: additional surveillance information**

Data through Mar 14, 2021 verified as of Mar 15, 2021 at 09:25 AM

Data in this report are provisional and subject to change.



The Electronic Surveillance System for the Early Notification of Community-Based Epidemics (ESSENCE-FL) includes chief complaint data from 211 of 211 Florida EDs. Data are transmitted electronically to ESSENCE-FL daily or hourly.

Data through Mar 14, 2021 verified as of Mar 15, 2021 at 09:25 AM

Data in this report are provisional and subject to change.

| Reporting lab                               | Inconclusive | Negative  | Positive | Percent positive | Total     |
|---------------------------------------------|--------------|-----------|----------|------------------|-----------|
| LABORATORY CORPORATION OF AMERICA           | 2,533        | 1,602,008 | 218,305  | 12%              | 1,822,846 |
| CURATIVE LABS                               | 14,557       | 1,555,782 | 236,052  | 13%