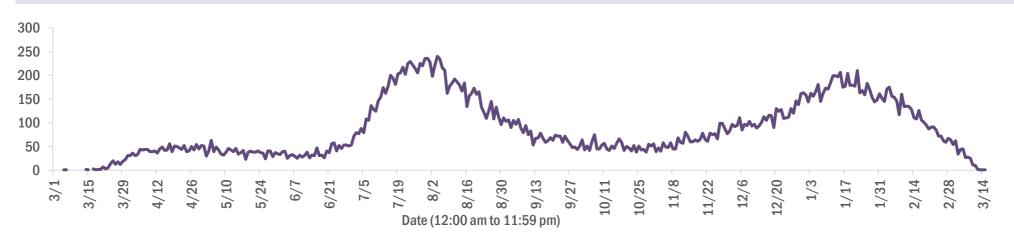

#### Deaths by date of death since March 2020

| Age group   | Deaths | Cases     | Case fatality<br>rate | Mortality rate per<br>100,000<br>population |
|-------------|--------|-----------|-----------------------|---------------------------------------------|
| 0-4 years   | 1      | 38,934    | 0.0%                  | 0.1                                         |
| 5-14 years  | 5      | 121,531   | 0.0%                  | 0.2                                         |
| 15-24 years | 39     | 298,919   | 0.0%                  | 1.6                                         |
| 25-34 years | 171    | 337,392   | 0.1%                  | 6.0                                         |
| 35-44 years | 489    | 300,777   | 0.2%                  | 18.7                                        |
| 45-54 years | 1,226  | 295,963   | 0.4%                  | 44.0                                        |
| 55-64 years | 3,449  | 256,423   | 1.3%                  | 119.2                                       |
| 65-74 years | 6,851  | 160,849   | 4.3%                  | 282.3                                       |
| 75-84 years | 9,864  | 89,095    | 11.1%                 | 702.4                                       |
| 85+ years   | 10,253 | 41,978    | 24.4%                 | 1775.3                                      |
| Unknown     | 0      | 1,274     | 0.0%                  |                                             |
| Total       | 32,348 | 1,943,135 | 1.7%                  | 149.8                                       |