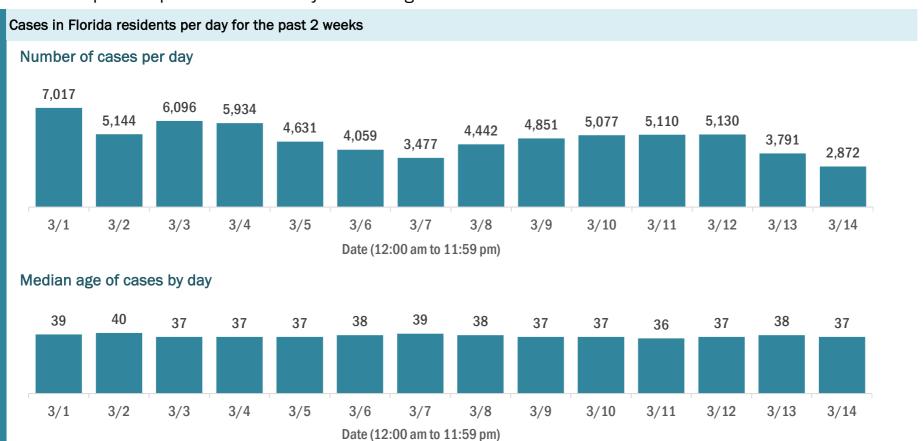

#### Laboratory testing for Florida residents over the past 2 weeks

#### Number of Florida residents tested per day

These counts include the number of people for whom the Department received PCR or antigen laboratory results by day. People tested on multiple days will be included for each day a new result was received. A person is only counted once for each day they are tested, regardless of whether multiple specimens are tested or multiple results are received.