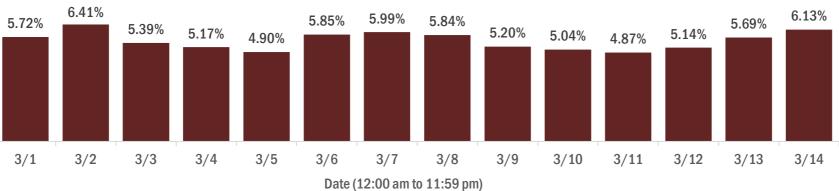

#### Percent positivity for new cases in Florida residents

The percent of positive results ranged from 4.87% to 6.41% over the past 2 weeks and was 6.13% yesterday.

This percent is the number of people who test PCR- or antigen-positive for the first time divided by all the people tested that day, excluding people who have previously tested positive.