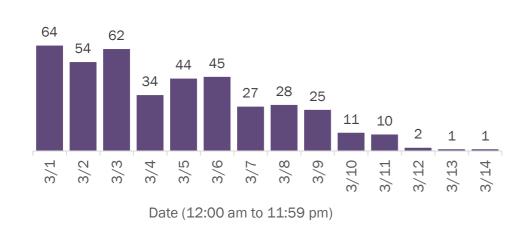

Walton       | 28     | 0% | Hamilton   | 1      | 0% |
| Citrus       | 176    | 2%  | Okeechobee   | 24     | 0% | Liberty    | 1      | 0% |
| Martin       | 165    | 2%  | Madison      | 20     | 0% | Total      | 10,880 |    |

**Note:** cases are summarized by the county of usual residence. Residents and staff may be cases associated with facilities that are not in their county of usual residence, resulting in cases being included below for counties that do not have facilities with known cases.

#### COVID-19: cases in Florida residents who have died

Data through Mar 14, 2021 verified as of Mar 15, 2021 at 09:25 AM

Data in this report are provisional and subject to change.

Demographics for all identified COVID-19 deaths: 32,348

#### Deaths by date of death for the past 2 weeks



#### Deaths by age group 0-4 years 1 5-14 years 5 15-24 years 39 25-34 years | 171 35-44 years 489 45-54 years 1,226 55-64 years 3,449 65-74 years 6,851 75-84 years 9,864 85+ years 10,253 Unknown

#### Deaths by date of death since March 2020



| Age group   | Deaths | Cases     | Case fatality<br>rate | Mortality rate per<br>100,000<br>population |
|-------------|--------|-----------|-----------------------|---------------------------------------------|
| 0-4 years   | 1      | 38,934    | 0.0%                  | 0.1                                         |
| 5-14 years  | 5      | 121,531   | 0.0%                  | 0.2                                         |
| 15-24 years | 39     | 298,919   | 0.0%                  | 1.6                                         |
| 25-34 years | 1