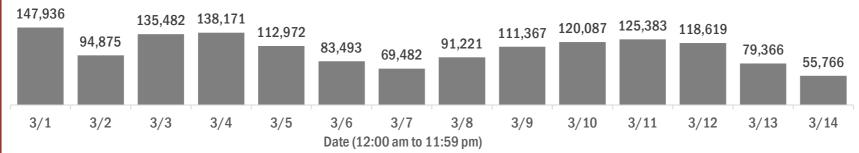

#### Number of Florida residents tested per day

These counts include the number of people for whom the Department received PCR or antigen laboratory results by day. People tested on multiple days will be included for each day a new result was received. A person is only counted once for each day they are tested, regardless of whether multiple specimens are tested or multiple results are received.