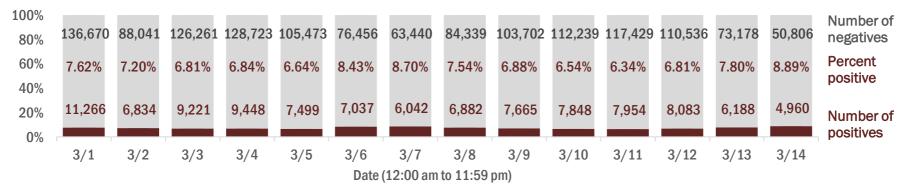

#### Number and percent of Florida residents with positive test results

The percent of positive results ranged from 6.34% to 8.89% over the past 2 weeks and was 8.89% yesterday.

These counts include the number of people for whom the Department received PCR or antigen laboratory results by day. People tested on multiple days will be included for each day a new result was received. A person is only counted once for each day they are tested, regardless of whether multiple specimens are tested or multiple results are received. If a person has a positive specimen and a negative specimen in the same day, only the positive result is counted.