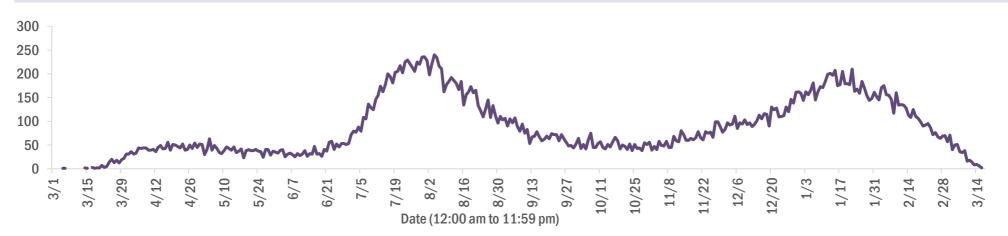

#### Deaths by date of death for the past 2 weeks

#### Deaths by date of death since March 2020

| Age group   | Deaths | Cases     | Case fatality rate | Mortality rate per<br>100,000<br>population |
|-------------|--------|-----------|--------------------|---------------------------------------------|
| 0-4 years   | 1      | 39,189    | 0.0%               | 0.1                                         |
| 5-14 years  | 5      | 122,333   | 0.0%               | 0.2                                         |
| 15-24 years | 40     | 300,383   | 0.0%               | 1.6                                         |
| 25-34 years | 174    | 338,981   | 0.1%               | 6.1                                         |
| 35-44 years | 491    | 302,285   | 0.2%               | 18.8                                        |
| 45-54 years | 1,230  | 297,377   | 0.4%               | 44.1                                        |
| 55-64 years | 3,472  | 257,656   | 1.3%               | 120.0                                       |
| 65-74 years | 6,892  | 161,408   | 4.3%               | 284.0                                       |
| 75-84 years | 9,907  | 89,368    | 11.1%              | 705.5                                       |
| 85+ years   | 10,292 | 42,069    | 24.5%              | 1782.1                                      |
| Unknown     | 0      | 1,272     | 0.0%               |                                             |
| Total       | 32,504 | 1,952,321 | 1.7%               | 150.5                                       |