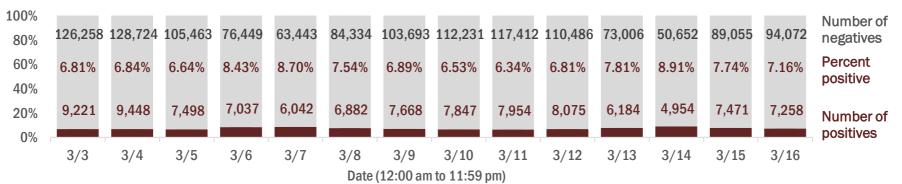

#### Number and percent of Florida residents with positive test results

The percent of positive results ranged from 6.34% to 8.91% over the past 2 weeks and was 7.16% yesterday.

These counts include the number of people for whom the Department received PCR or antigen laboratory results by day. People tested on multiple days will be included for each day a new result was received. A person is only counted once for each day they are tested, regardless of whether multiple specimens are tested or multiple results are received. If a person has a positive specimen and a negative specimen in the same day, only the positive result is counted.