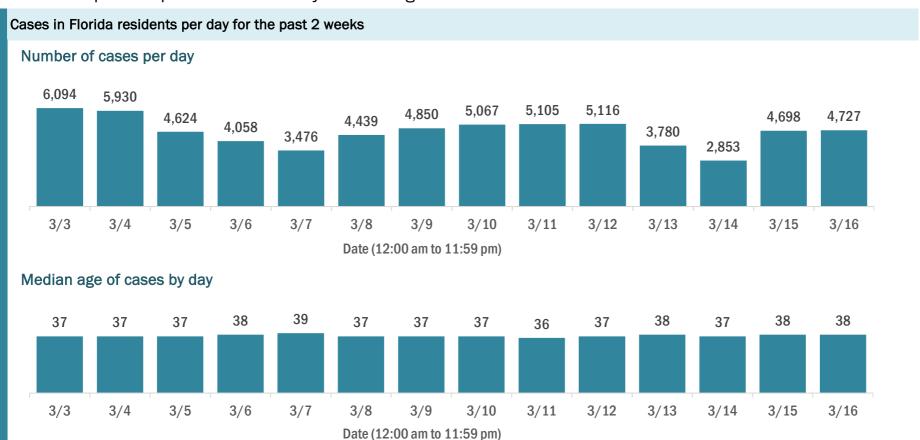

#### Laboratory testing for Florida residents over the past 2 weeks

#### Number of Florida residents tested per day

These counts include the number of people for whom the Department received PCR or antigen laboratory results by day. People tested on multiple days will be included for each day a new result was received. A person is only counted once for each day they are tested, regardless of whether multiple specimens are tested or multiple results are received.