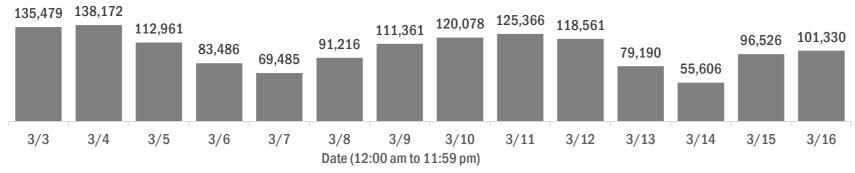

#### Number of Florida residents tested per day

These counts include the number of people for whom the Department received PCR or antigen laboratory results by day. People tested on multiple days will be included for each day a new result was received. A person is only counted once for each day they are tested, regardless of whether multiple specimens are tested or multiple results are received.