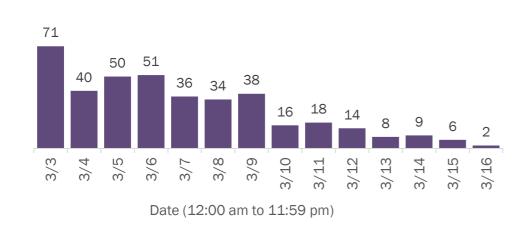

#### Laboratory testing for Florida residents over the past 2 weeks

#### Number of Florida residents tested per day

These counts include the number of people for whom the Department received PCR or antigen laboratory results by day. People tested on multiple days will be included for each day a new result was received. A person is only counted once for each day they are tested, regardless of whether multiple specimens are tested or multiple results are received.

#### Number and percent of Florida residents with positive test results

The percent of positive results ranged from 6.34% to 8.91% over the past 2 weeks and was 7.16% yesterday.

These counts include the number of people for whom the Department received PCR or antigen laboratory results by day. People tested on multiple days will be included for each day a new result was received. A person is only counted once for each day they are tested, regardless of whether multiple specimens are tested or multiple results are received. If a person has a positive specimen and a negative specimen in the same day, only the positive result is counted.

#### Percent positivity for new cases in Florida residents

The percent of positive results ranged from 4.88% to 6.11% over the past 2 weeks and was 5.57% yesterday.

This percent is the number of people who test PCR- or antigen-positive for the first time divided by all the people tested that day, excluding people who have previously tested positive.