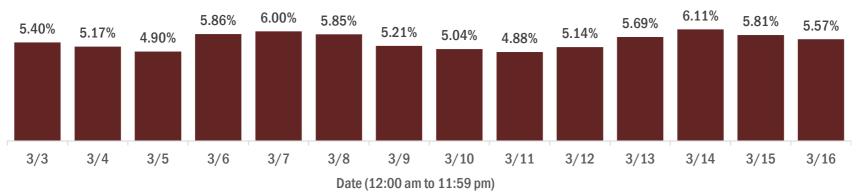

#### Percent positivity for new cases in Florida residents

The percent of positive results ranged from 4.88% to 6.11% over the past 2 weeks and was 5.57% yesterday.

This percent is the number of people who test PCR- or antigen-positive for the first time divided by all the people tested that day, excluding people who have previously tested positive.