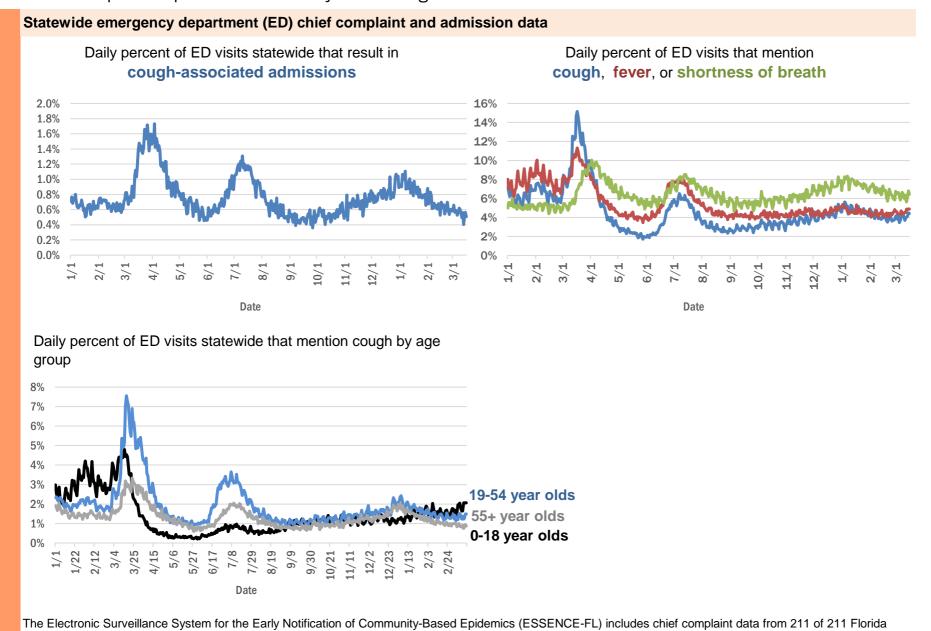

|                                                         |                |

## **COVID-19: additional surveillance information**

Data through Mar 16, 2021 verified as of Mar 17, 2021 at 09:25 AM

Data in this report are provisional and subject to change.

EDs. Data are transmitted electronically to ESSENCE-FL daily or hourly.



Data through Mar 16, 2021 verified as of Mar 17, 2021 at 09:25 AM

Data in this report are provisional and subject to change.

| Reporting lab                               | Inconclusive | Negative  | Positive | Percent positive | Total     |
|---------------------------------------------|--------------|-----------|----------|------------------|-----------|
| LABORATORY CORPORATION OF AMERICA           | 2,535        | 1,605,660 | 218,741  | 12%              | 1,826,936 |
| CURATIVE LABS                               | 14,638       | 1,565,135 | 237,685  | 13%              | 1,817,458 |
| QUEST DIAGNOSTICS                           | 11,798       | 1,361,556 | 200,560  | 13%              | 1,573,914 |
| BIO REFERENCE LABORATORIES, INC             | 7,566        | 930,855   | 178,824  |