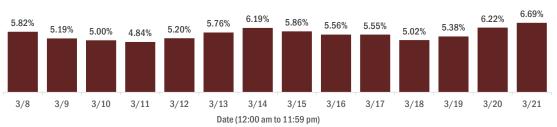

#### Percent positivity for new cases in Florida residents

#### The percent of positive results ranged from 4.84% to 6.69% over the past 2 weeks and was 6.69% yesterday.

This percent is the number of people who test PCR- or antigen-positive for the first time divided by all the people tested that day, excluding people who have previously tested positive.