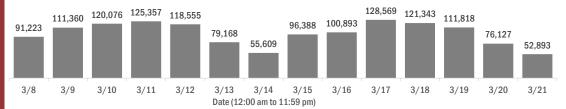

#### Number of Florida residents tested per day

These counts include the number of people for whom the Department received PCR or antigen laboratory results by day. People tested on multiple days will be included for each day a new result was received. A person is only counted once for each day they are tested, regardless of whether multiple specimens are tested or multiple results are received.

Date (12:00 am to 11:59 pm)