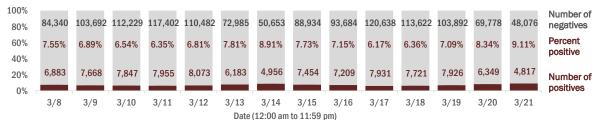

#### Number and percent of Florida residents with positive test results

#### The percent of positive results ranged from 6.17% to 9.11% over the past 2 weeks and was 9.11% yesterday.

These counts include the number of people for whom the Department received PCR or antigen laboratory results by day. People tested on multiple days will be included for each day a new result was received. A person is only counted once for each day they are tested, regardless of whether multiple specimens are tested or multiple results are received. If a person has a positive specimen and a negative specimen in the same day, only the positive result is counted.