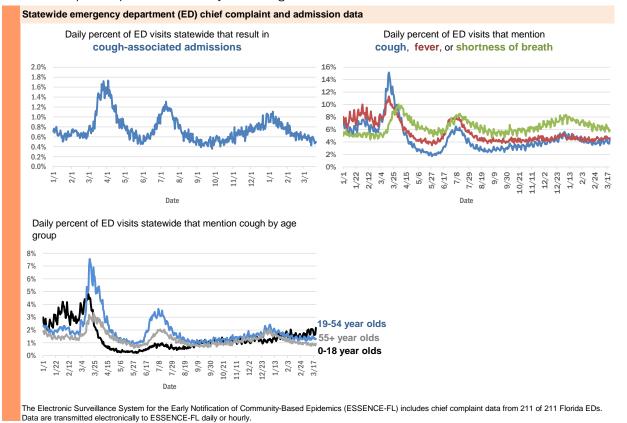

| 1         |
| Eastpoint, Leon            | 1         |
| Deltona, Seminole          | 1         |
| Fort Lauderdale, Leon      | 1         |
| Fort Myers, Sarasota       | 1         |
| Fort Pierce, Palm Beach    | 1         |
| Fort White, Clay           | 1         |
| Garden City, Alachua       | 1         |
| Gaylord, Orange            | 1         |
| Gotcha, Orange             | 1         |
| Greensburg, Palm Beach     | 1         |
| Haines City, Osceola       | 1         |
| Hallandale, Unknown        | 1         |
| Helen, Bay                 | 1         |
| Total                      | 1,974,051 |

### **COVID-19: additional surveillance information**

Data through Mar 21, 2021 verified as of Mar 22, 2021 at 09:25 AM

Data in this report are provisional and subject to change.



Data through Mar 21, 2021 verified as of Mar 22, 2021 at 09:25 AM

Data in this report are provisional and subject to change.

| Reporting lab                               | Inconclusive | Negative  | Positive | Percent positive | Total     |
|---------------------------------------------|--------------|-----------|----------|------------------|-----------|
| CURATIVE LABS                               | 14,807       | 1,589,684 | 241,986  | 13%              | 1,846,477 |
| LABORATORY CORPORATION OF AMERICA           | 2,554        | 1,616,706 | 219,979  | 12%              | 1,839,239 |
| QUEST DIAGNOSTICS                           | 11,839       | 1,370,037 | 201,433  | 13%              | 1,583,309 |
| BIO REFERENCE LABORATORIES, INC             | 7,567        | 937,007   | 179,851  |