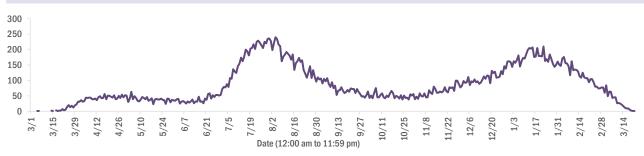

#### Deaths by date of death since March 2020

| Age group   | Deaths | Cases     | Case fatality rate | Mortality rate per<br>100,000<br>population |
|-------------|--------|-----------|--------------------|---------------------------------------------|
| 0-4 years   | 1      | 39,793    | 0.0%               | 0.1                                         |
| 5-14 years  | 5      | 124,234   | 0.0%               | 0.2                                         |
| 15-24 years | 40     | 303,906   | 0.0%               | 1.6                                         |
| 25-34 years | 176    | 343,036   | 0.1%               | 6.2                                         |
| 35-44 years | 497    | 305,840   | 0.2%               | 19.1                                        |
| 45-54 years | 1,250  | 300,588   | 0.4%               | 44.9                                        |
| 55-64 years | 3,507  | 260,492   | 1.3%               | 121.3                                       |
| 65-74 years | 6,955  | 162,613   | 4.3%               | 286.6                                       |
| 75-84 years | 9,983  | 89,953    | 11.1%              | 710.9                                       |
| 85+ years   | 10,365 | 42,322    | 24.5%              | 1794.7                                      |
| Unknown     | 0      | 1,274     | 0.0%               |                                             |
| Total       | 32,779 | 1,974,051 | 1.7%               | 151.8                                       |