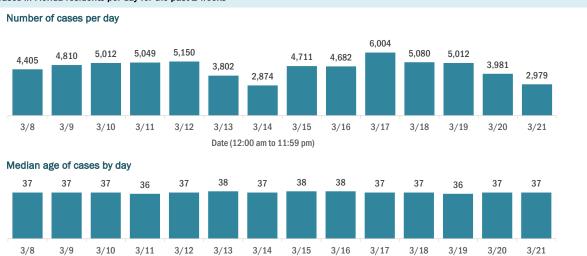

#### Laboratory testing for Florida residents over the past 2 weeks

#### Number of Florida residents tested per day

These counts include the number of people for whom the Department received PCR or antigen laboratory results by day. People tested on multiple days will be included for each day a new result was received. A person is only counted once for each day they are tested, regardless of whether multiple specimens are tested or multiple results are received.

Date (12:00 am to 11:59 pm)