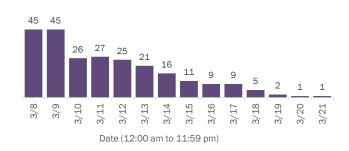

| 2%  | Okeechobee   | 24                      | 0% | Liberty    | 1      | 0% |
| Martin       | 164                                   | 1%  | Madison      | 20                      | 0% | Total      | 10,945 |    |

Note: cases are summarized by the county of usual residence. Residents and staff may be cases associated with facilities that are n ot in their county of usual residence, resulting in cases being included below for counties that do not have facilities with known cases.

#### COVID-19: cases in Florida residents who have died

Data through Mar 21, 2021 verified as of Mar 22, 2021 at 09:25 AM

Data in this report are provisional and subject to change.

Demographics for all identified COVID-19 deaths: 32,779

#### Deaths by date of death for the past 2 weeks





#### Deaths by date of death since March 2020



| Age group   | Deaths | Cases     | Case fatality rate | Mortality rate per<br>100,000<br>population |
|-------------|--------|-----------|--------------------|---------------------------------------------|
| 0-4 years   | 1      | 39,793    | 0.0%               | 0.1                                         |
| 5-14 years  | 5      | 124,234   | 0.0%               | 0.2                                         |
| 15-24 years | 40     | 303,906   | 0.0%               | 1.6                                         |
| 25-34 years | 176    | 343,036   | 0.1%               | 6.2                                         |
| 35-44 years | 497    | 305,840   | 0.2%               | 19.1                                        |
| 45-54 years | 1,2