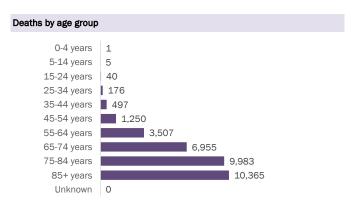

Data through Mar 21, 2021 verified as of Mar 22, 2021 at 09:25 AM

Data in this report are provisional and subject to change.

| Age group   | Cases     | Hospitalizations |        | Deaths |        |     |
|-------------|-----------|------------------|--------|--------|--------|-----|
| 0-4 years   | 39,793    | 2%               | 549    | 1%     | 1      | 0%  |
| 5-14 years  | 124,234   | 6%               | 532    | 1%     | 5      | 0%  |
| 15-24 years | 303,906   | 15%              | 2,076  | 2%     | 40     | 0%  |
| 25-34 years | 343,036   | 17%              | 4,077  | 5%     | 176    | 1%  |
| 35-44 years | 305,840   | 15%              | 6,089  | 7%     | 497    | 2%  |
| 45-54 years | 300,588   | 15%              | 9,414  | 11%    | 1,250  | 4%  |
| 55-64 years | 260,492   | 13%              | 14,181 | 17%    | 3,507  | 11% |
| 65-74 years | 162,613   | 8%               | 17,437 | 21%    | 6,955  | 21% |
| 75-84 years | 89,953    | 5%               | 17,431 | 21%    | 9,983  | 30% |
| 85+ years   | 42,322    | 2%               | 11,708 | 14%    | 10,365 | 32% |
| Unknown     | 1,274     | 0%               | 9      | 0%     | 0      | 0%  |
| Total       | 1,974,051 |                  | 83,503 |        | 32,779 |     |

#### Deaths by date of death since March 2020

| Age group   | Deaths | Cases     | Case fatality rate | Mortality rate per<br>100,000<br>population |
|-------------|--------|-----------|--------------------|---------------------------------------------|
| 0-4 years   | 1      | 39,793    | 0.0%               | 0.1                                         |
| 5-14 years  | 5      | 124,234   | 0.0%               | 0.2                                         |
| 15-24 years | 40     | 303,906   | 0.0%               | 1.6                                         |
| 25-34 years | 176    | 343,036   | 0.1%               | 6.2                                         |
| 35-44 years | 497    | 305,840   | 0.2%               | 19.1                                        |
| 45-54 years | 1,250  | 300,588   | 0.4%               | 44.9                                        |
| 55-64 years | 3,507  | 260,492   | 1.3%               | 121.3                                       |
| 65-74 years | 6,955  | 162,613   | 4.3%               | 286.6                                       |
| 75-84 years | 9,983  | 89,953    | 11.1%              | 710.9                                       |
| 85+ years   | 10,365 | 42,322    | 24.5%              | 1794.7                                      |
| Unknown     | 0      | 1,274     | 0.0%               |                                             |
| Total       | 32,779 | 1,974,051 | 1.7%               | 151.8                                       |