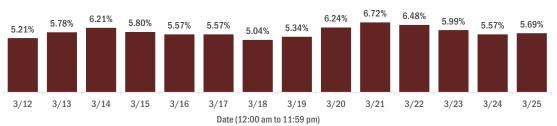

#### Percent positivity for new cases in Florida residents

#### The percent of positive results ranged from 5.04% to 6.72% over the past 2 weeks and was 5.69% yesterday.

This percent is the number of people who test PCR- or antigen-positive for the first time divided by all the people tested that day, excluding people who have previously tested positive.