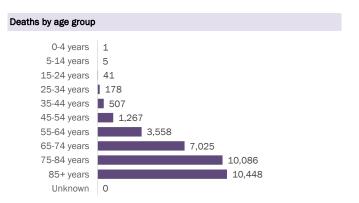

#### Deaths by date of death since March 2020

| Age group   | Deaths | Cases     | Case fatality rate | Mortality rate per<br>100,000<br>population |
|-------------|--------|-----------|--------------------|---------------------------------------------|
| 0-4 years   | 1      | 40,385    | 0.0%               | 0.1                                         |
| 5-14 years  | 5      | 126,082   | 0.0%               | 0.2                                         |
| 15-24 years | 41     | 307,738   | 0.0%               | 1.6                                         |
| 25-34 years | 178    | 347,005   | 0.1%               | 6.3                                         |
| 35-44 years | 507    | 309,302   | 0.2%               | 19.4                                        |
| 45-54 years | 1,267  | 303,908   | 0.4%               | 45.5                                        |
| 55-64 years | 3,558  | 263,195   | 1.4%               | 123.0                                       |
| 65-74 years | 7,025  | 163,702   | 4.3%               | 289.5                                       |
| 75-84 years | 10,086 | 90,446    | 11.2%              | 718.3                                       |
| 85+ years   | 10,448 | 42,510    | 24.6%              | 1809.1                                      |
| Unknown     | 0      | 1,275     | 0.0%               |                                             |
| Total       | 33,116 | 1,995,548 | 1.7%               | 153.3                                       |