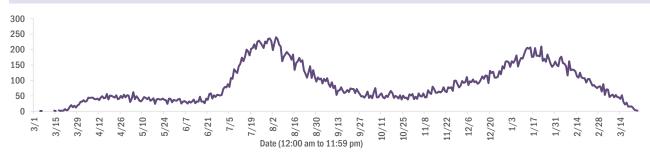

#### Deaths by date of death since March 2020

| Age group   | Deaths | Cases     | Case fatality rate | Mortality rate per<br>100,000<br>population |
|-------------|--------|-----------|--------------------|---------------------------------------------|
| 0-4 years   | 1      | 40,385    | 0.0%               | 0.1                                         |
| 5-14 years  | 5      | 126,082   | 0.0%               | 0.2                                         |
| 15-24 years | 41     | 307,738   | 0.0%               | 1.6                                         |
| 25-34 years | 178    | 347,005   | 0.1%               | 6.3                                         |
| 35-44 years | 507    | 309,302   | 0.2%               | 19.4                                        |
| 45-54 years | 1,267  | 303,908   | 0.4%               | 45.5                                        |
| 55-64 years | 3,558  | 263,195   | 1.4%               | 123.0                                       |
| 65-74 years | 7,025  | 163,702   | 4.3%               | 289.5                                       |
| 75-84 years | 10,086 | 90,446    | 11.2%              | 718.3                                       |
| 85+ years   | 10,448 | 42,510    | 24.6%              | 1809.1                                      |
| Unknown     | 0      | 1,275     | 0.0%               |                                             |
| Total       | 33,116 | 1,995,548 | 1.7%               | 153.3                                       |