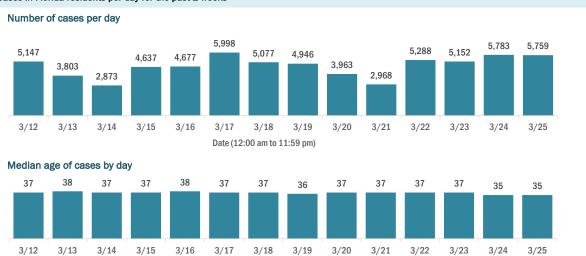

#### Laboratory testing for Florida residents over the past 2 weeks

#### Number of Florida residents tested per day

These counts include the number of people for whom the Department received PCR or antigen laboratory results by day. People tested on multiple days will be included for each day a new result was received. A person is only counted once for each day they are tested, regardless of whether multiple specimens are tested or multiple results are received.

Date (12:00 am to 11:59 pm)