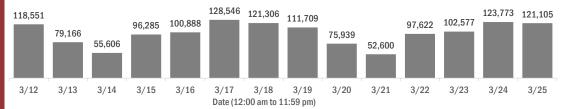

#### Number of Florida residents tested per day

These counts include the number of people for whom the Department received PCR or antigen laboratory results by day. People tested on multiple days will be included for each day a new result was received. A person is only counted once for each day they are tested, regardless of whether multiple specimens are tested or multiple results are received.

Date (12:00 am to 11:59 pm)