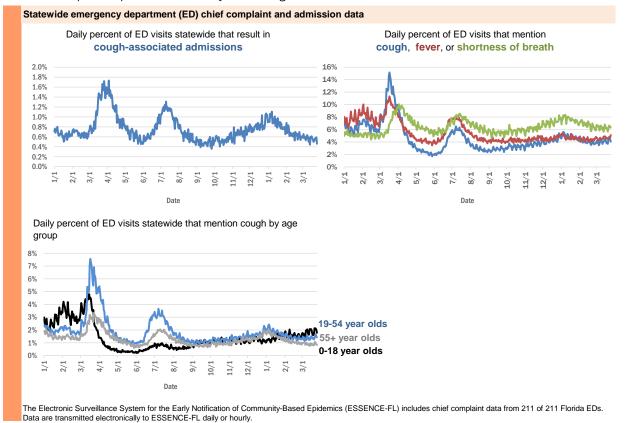

| 1         |
| Eastpoint, Leon            | 1         |
| Deltona, Seminole          | 1         |
| Fort Lauderdale, Leon      | 1         |
| Fort Myers, Sarasota       | 1         |
| Fort Pierce, Palm Beach    | 1         |
| Fort White, Clay           | 1         |
| Garden City, Alachua       | 1         |
| Gaylord, Orange            | 1         |
| Gotcha, Orange             | 1         |
| Greensburg, Palm Beach     | 1         |
| Haines City, Osceola       | 1         |
| Hallandale, Unknown        | 1         |
| Helen, Bay                 | 1         |
| Total                      | 1,995,548 |

### **COVID-19: additional surveillance information**

Data through Mar 25, 2021 verified as of Mar 26, 2021 at 09:25 AM

Data in this report are provisional and subject to change.



Data through Mar 25, 2021 verified as of Mar 26, 2021 at 09:25 AM

Data in this report are provisional and subject to change.

| LABORATORY CORPORATION OF AMERICA  (1,849,322 (QUEST DIAGNOSTICS  11,860  11,860  11,875,520  11,860  11,860  11,875,520  11,860  11,860  11,860  11,860  11,860  11,860  11,860  11,129,783  11,129,783  11,129,783  11,129,783  11,129,783  11,129,783  11,129,783  11,129,783  11,129,783  11,129,783  11,129,783  11,129,783  11,129,783  11,129,783  11,129,783  11,129,783  11,129,783  11,129,783  11,129,783  11,129,783  11,129,783  11,129,783  11,129,783  11,129,783  11,129,783  11,129,783  11,129,783  11,129,783  11,129,783  11,129,783  11,129,783  11,129,783  11,129,783  11,129,783  11,129,783  11,129,783  11,129,783  11,129,783  11,129,783  11,129,783  11,129,783