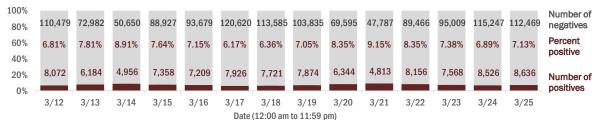

#### Number and percent of Florida residents with positive test results

#### The percent of positive results ranged from 6.17% to 9.15% over the past 2 weeks and was 7.13% yesterday.

These counts include the number of people for whom the Department received PCR or antigen laboratory results by day. People tested on multiple days will be included for each day a new result was received. A person is only counted once for each day they are tested, regardless of whether multiple specimens are tested or multiple results are received. If a person has a positive specimen and a negative specimen in the same day, only the positive result is counted.