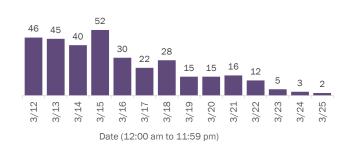

| 0% | Hamilton   | 1      | 0% |
| Citrus       | 177    | 2%  | Okeechobee   | 24                 | 0% | Liberty    | 1      | 0% |
| Martin       | 165    | 1%  | Madison      | 20                 | 0% | Total      | 11,014 |    |

Note: cases are summarized by the county of usual residence. Residents and staff may be cases associated with facilities that are n ot in their county of usual residence, resulting in cases being included below for counties that do not have facilities with known cases.

#### COVID-19: cases in Florida residents who have died

Data through Mar 25, 2021 verified as of Mar 26, 2021 at 09:25 AM

Data in this report are provisional and subject to change.

Demographics for all identified COVID-19 deaths: 33,116

#### Deaths by date of death for the past 2 weeks





#### Deaths by date of death since March 2020



| Age group   | Deaths | Cases     | Case fatality rate | Mortality rate per<br>100,000<br>population |
|-------------|--------|-----------|--------------------|---------------------------------------------|
| 0-4 years   | 1      | 40,385    | 0.0%               | 0.1                                         |
| 5-14 years  | 5      | 126,082   | 0.0%               | 0.2                                         |
| 15-24 years | 41     | 307,738   | 0.0%               | 1.6                                         |
| 25-34 years | 178    | 347,005   | 0.1%               | 6.3                                         |
| 35-44 years | 507    | 309,302   | 0.2%               | 19.4                                        |
| 45-54 years | 1,2