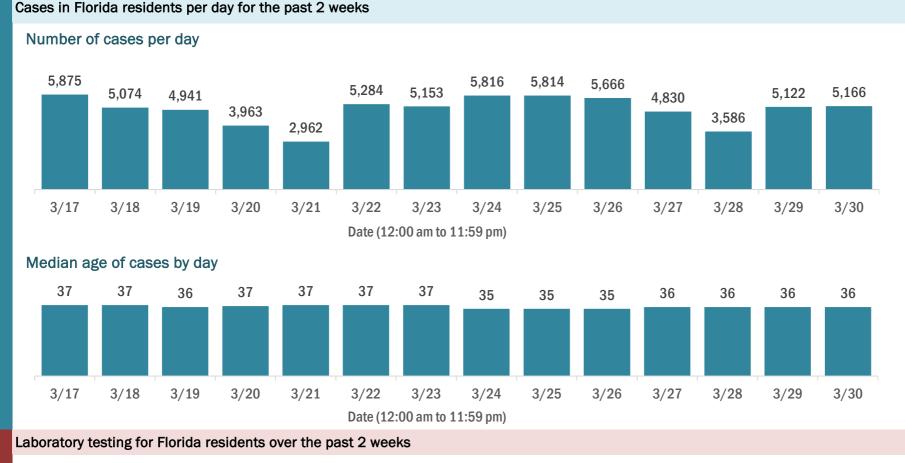

-------------------------------|-----------|
| Contact with a known case              | 795,316   |
| Traveled and contact with a known case | 22,007    |
| Neither                                | 1,186,055 |
| No travel and no contact               | 239,478   |
| Travel is unknown                      | 678,726   |
| Contact is unknown                     | 446,855   |
| Contact is pending                     | 433,458   |
|                                        |           |

Travel can be unknown and contact can be unknown or pending for the same case, these numbers will sum to more than the "neither" total.

#### **COVID-19: summary of laboratory testing**

Data through Mar 30, 2021 verified as of Mar 31, 2021 at 09:25 AM

Data in this report are provisional and subject to change.



#### Number of Florida residents tested per day

These counts include the number of people for whom the Department received PCR or antigen laboratory results by day. People tested on multiple days will be included for each day a new result was received. A person is only counted once for each day they are tested, regardless of whether multiple specimens are tested or multiple results are received.



#### Number and percent of Florida residents with positive test results

The percent of positive results ranged from 6.05% to 10.10% over the past 2 weeks and was 8.27% yesterday. These counts include the number of people for whom the Department received PCR or antigen laboratory results by day. People tested on multiple days will be included for each day a new result was received. A person i