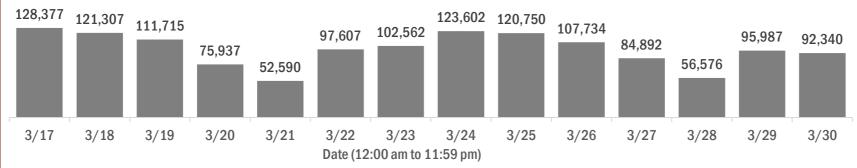

#### Number of Florida residents tested per day

These counts include the number of people for whom the Department received PCR or antigen laboratory results by day. People tested on multiple days will be included for each day a new result was received. A person is only counted once for each day they are tested, regardless of whether multiple specimens are tested or multiple results are received.

#### Number and percent of Florida residents with positive test results

The percent of positive results ranged from 6.05% to 10.10% over the past 2 weeks and was 8.27% yesterday. These counts include the number of people for whom the Department received PCR or antigen laboratory results by day. People tested on multiple days will be included for each day a new result was received. A person is only counted once for each day they are tested, regardless of whether multiple specimens are tested or multiple results are received. If a person has a positive specimen and a negative specimen in the same day, only the positive result is counted.

#### Percent positivity for new cases in Florida residents

The percent of positive results ranged from 5.06% to 7.56% over the past 2 weeks and was 6.67% yesterday. This percent is the number of people who test PCR- or antigen-positive for the first time divided by all the people tested that day, excluding people who have previously tested positive.