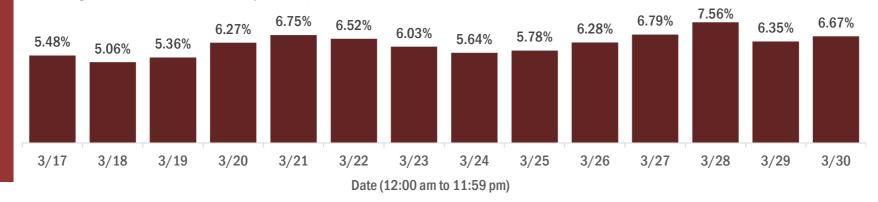

#### Percent positivity for new cases in Florida residents

The percent of positive results ranged from 5.06% to 7.56% over the past 2 weeks and was 6.67% yesterday. This percent is the number of people who test PCR- or antigen-positive for the first time divided by all the people tested that day, excluding people who have previously tested positive.