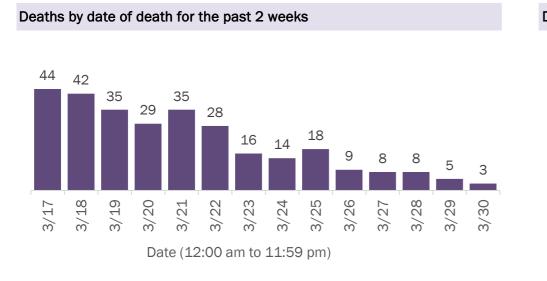

#### Deaths by date of death since March 2020

| Age group   | Deaths | Cases     | Case fatality<br>rate | Mortality rate per<br>100,000<br>population |
|-------------|--------|-----------|-----------------------|---------------------------------------------|
| 0-4 years   | 1      | 41,031    | 0.0%                  | 0.1                                         |
| 5-14 years  | 5      | 128,127   | 0.0%                  | 0.2                                         |
| 15-24 years | 43     | 311,946   | 0.0%                  | 1.7                                         |
| 25-34 years | 181    | 351,466   | 0.1%                  | 6.4                                         |
| 35-44 years | 511    | 313,179   | 0.2%                  | 19.6                                        |
| 45-54 years | 1,284  | 307,530   | 0.4%                  | 46.1                                        |
| 55-64 years | 3,606  | 266,245   | 1.4%                  | 124.7                                       |
| 65-74 years | 7,092  | 164,881   | 4.3%                  | 292.2                                       |
| 75-84 years | 10,170 | 91,083    | 11.2%                 | 724.2                                       |
| 85+ years   | 10,532 | 42,733    | 24.6%                 | 1823.6                                      |
| Unknown     | 0      | 1,279     | 0.0%                  |                                             |
| Total       | 33.425 | 2.019.500 | 1.7%                  | 154.7                                       |