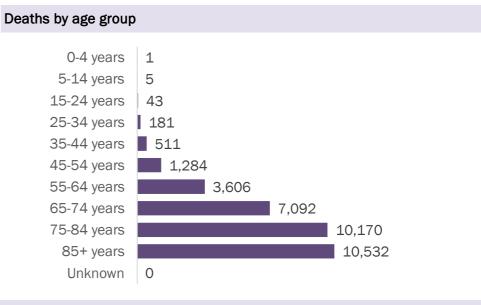

#### Deaths by date of death since March 2020

| Age group   | Deaths | Cases     | Case fatality<br>rate | Mortality rate per<br>100,000<br>population |
|-------------|--------|-----------|-----------------------|---------------------------------------------|
| 0-4 years   | 1      | 41,031    | 0.0%                  | 0.1                                         |
| 5-14 years  | 5      | 128,127   | 0.0%                  | 0.2                                         |
| 15-24 years | 43     | 311,946   | 0.0%                  | 1.7                                         |
| 25-34 years | 181    | 351,466   | 0.1%                  | 6.4                                         |
| 35-44 years | 511    | 313,179   | 0.2%                  | 19.6                                        |
| 45-54 years | 1,284  | 307,530   | 0.4%                  | 46.1                                        |
| 55-64 years | 3,606  | 266,245   | 1.4%                  | 124.7                                       |
| 65-74 years | 7,092  | 164,881   | 4.3%                  | 292.2                                       |
| 75-84 years | 10,170 | 91,083    | 11.2%                 | 724.2                                       |
| 85+ years   | 10,532 | 42,733    | 24.6%                 | 1823.6                                      |
| Unknown     | 0      | 1,279     | 0.0%                  |                                             |
| Total       | 33.425 | 2.019.500 | 1.7%                  | 154.7                                       |