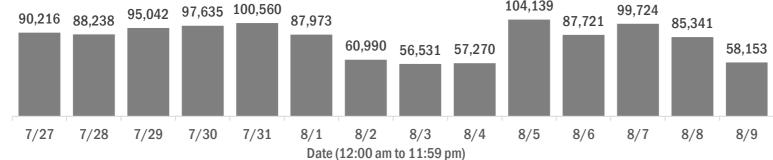

#### COVID-19: cases and laboratory testing over time

Data through Aug 9, 2020 verified as of Aug 10, 2020 at 09:25 AM

Data in this report are provisional and subject to change.

#### Laboratory testing for Florida residents and non-Florida residents over the past 2 weeks

#### Number of people tested per day

These counts include the number of people for whom the department received PCR or antigen laboratory results by day. People tested on multiple days will be included for each day a new result was received. A person is only counted once for each day they are tested, regardless of whether multiple specimens are tested or multiple results are received.