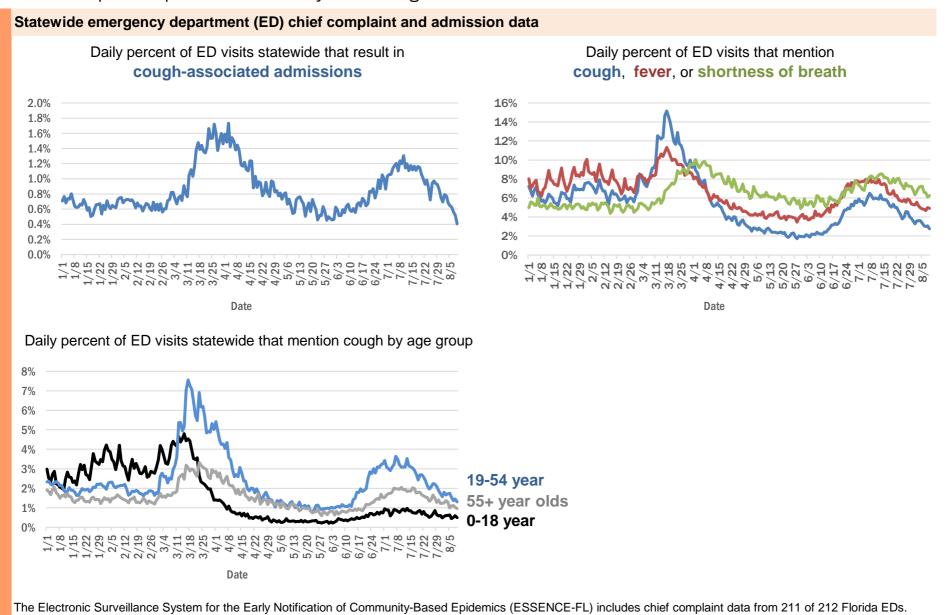

South Daytona Beach, Volusia        | 1            |
| San Antonio, Unknown                | 1            |
| Miamf, Dade                         | 1            |
| Olustee, Baker                      | 1            |
| Opalocka, Dade                      | 1            |
| Orlando, Seminole                   | 1            |
| Ocala, Alachua                      | 1            |
| Okeechobee, St. Lucie               | 1            |
| Pine Ridge, Citrus                  | 1<br>F24 247 |
| Total                               | 531,217      |

#### **COVID-19: additional surveillance information**

Data through Aug 9, 2020 verified as of Aug 10, 2020 at 09:25 AM

Data in this report are provisional and subject to change.

Data are transmitted electronically to ESSENCE-FL daily or hourly.



## **COVID-19: All persons with tests reported**

Data through Aug 9, 2020 verified as of Aug 10, 2020 at 09:25 AM

Data in this report are provisional and subject to change.

The table below includes persons with laboratory results that the Department of Health has received electronically or by mail/fax for Florida residents and non-Florida residents.

| County       | Awaiting       | Inconclusive | Negative | Positive | Percent         | Total tested |
|--------------|----------------|--------------|----------|----------|-----------------|--------------|
| Dade         | testing<br>283 | 1,709        | 553,581  | 133,623  | positive<br>19% | 688,913      |
| Broward      | 170            | 758          | 374,699  | 62,898   | 14%             | 438,355      |
| Palm Beach   | 270