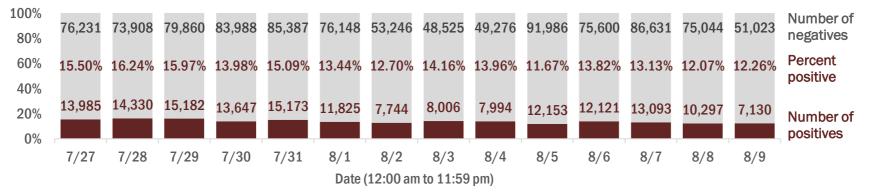

#### Number and percent of positive labs

#### The percent of positive results ranged from 11.67% to 16.24% over the past 2 weeks and was 12.26% yesterday.

These counts include the number of people for whom the department received PCR or antigen laboratory results by day. People tested on multiple days will be included for each day a new result was received. A person is only counted once for each day they are tested, regardless of whether multiple specimens are tested or multiple results are received. If a person has a positive specimen and a negative specimen in the same day, only the positive result is counted.