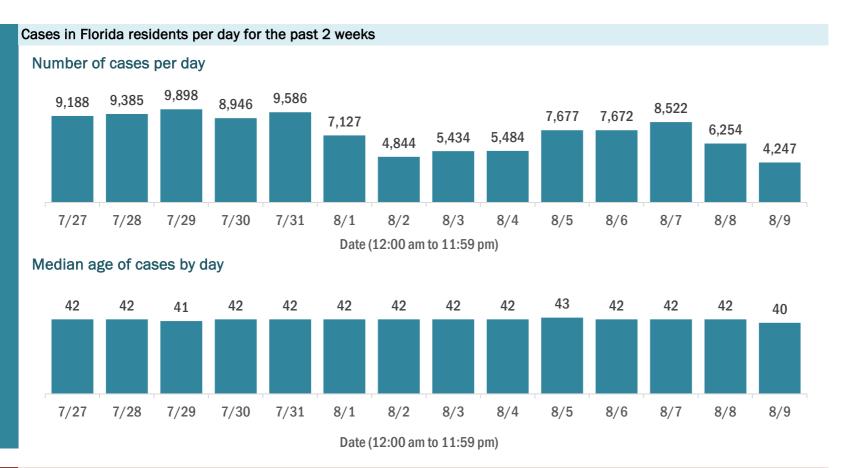

#### COVID-19: cases and laboratory testing over time

Data through Aug 9, 2020 verified as of Aug 10, 2020 at 09:25 AM

Data in this report are provisional and subject to change.

#### Laboratory testing for Florida residents and non-Florida residents over the past 2 weeks

#### Number of people tested per day

These counts include the number of people for whom the department received PCR or antigen laboratory results by day. People tested on multiple days will be included for each day a new result was received. A person is only counted once for each day they are tested, regardless of whether multiple specimens are tested or multiple results are received.