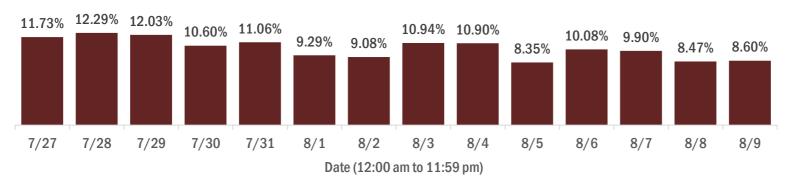

#### Percent positivity for new cases

#### The percent of positive results ranged from 8.35% to 12.29% over the past 2 weeks and was 8.60% yesterday.

This percent is the number of people who test PCR- or antigen-positive for the first time divided by all the people tested that day, excluding people who have previously tested positive.