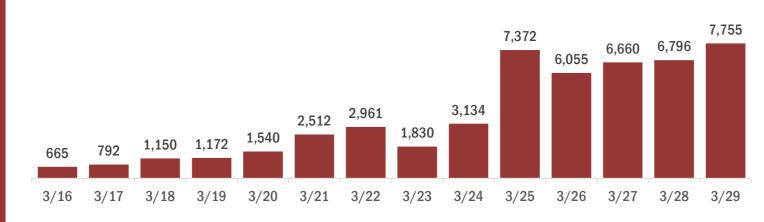

#### Coronavirus: cases and laboratory testing over time

Data verified as of Mar 30, 2020 at 10 AM

Data in this report are provisional and subject to change.

#### Number of people tested per day

These counts include the number of people for whom the department received laboratory results by day. People tested on multiple days will be included for each day a new result was received. A person is only counted once for each day they are tested, regardless of whether multiple specimens are tested or multiple results are received.