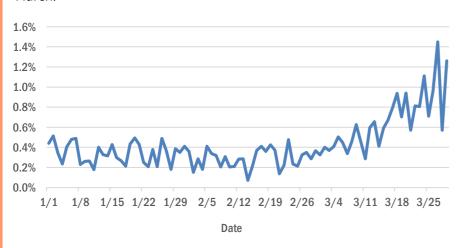

#### Broward County ED chief complaint and admission data

The daily percent of ED visits that result in **cough-associated admissions** in Broward County has been elevated since early March.

The daily percent of ED visits that mention **cough**, **fever**, or **shortness of breath** in Broward County remains elevated.