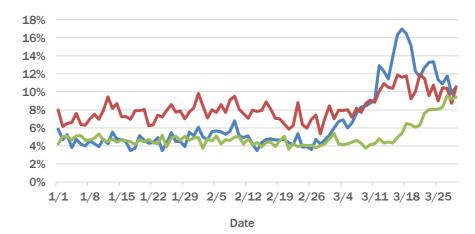

#### The percent of positive results ranged from 7% to 13% over the past 2 weeks and was 13% yesterday.

These counts include the number of people for whom the department received laboratory results by day. People tested on multiple days will be included for each day a new result was received. A person is only counted once for each day they are tested, regardless of whether multiple specimens are tested or multiple results are received. If a person has a positive specimen and a negative specimen in the same day, only the positive result is counted.