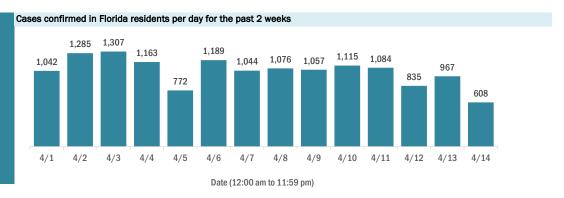

### Coronavirus: cases and laboratory testing over time

Data verified as of Apr 15, 2020 at 10 AM

Data in this report are provisional and subject to change.

#### Labotory testing for Florida residents and non-Florida residents over the past 2 weeks

#### Number of people tested per day

These counts include the number of people for whom the department received laboratory results by day. People tested on multiple days will be included for each day a new result was received. A person is only counted once for each day they are tested, regardless of whether multiple specimens are tested or multiple results are received.

Date (12:00 am to 11:59 pm)