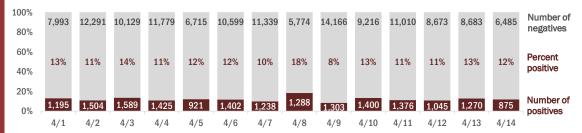

#### Number and percent of positive labs

### The percent of positive results ranged from 8% to $18\%\,$ over the past 2 weeks and was $12\%\,$ yesterday.

These counts include the number of people for whom the department received laboratory results by day. People tested on multiple days will be included for each day a new result was received. A person is only counted once for each day they are tested, regardless of whether multiple specimens are tested or multiple results are received. If a person has a positive specimen and a negative specimen in the same day, only the positive result is counted.

Date (12:00 am to 11:59 pm)

Data verified as of Apr 15, 2020 at 10 AM

Data in this report are provisional and subject to change.

| Age group   | Cases  |     | Hospitaliza | itions | Death | s   |
|-------------|--------|-----|-------------|--------|-------|-----|
| 0-4 years   | 93     | 0%  | 6           | 0%     | 0     | 0%  |
| 5-14 years  | 173    | 1%  | 5           | 0%     | 0     | 0%  |
| 15-24 years | 1,539  | 7%  | 43          | 1%     | 0     | 0%  |
| 25-34 years | 3,211  | 15% | 147         | 5%     | 6     | 1%  |
| 35-44 years | 3,286  | 15% | 281         | 9%     | 14    | 2%  |
| 45-54 years | 4,004  | 19% | 401         | 13%    | 22    | 4%  |
| 55-64 years | 3,780  | 18% | 534         | 17%    | 61    | 10% |
| 65-74 years | 2,877  | 13% | 749         | 24%    | 138   | 23% |
| 75-84 years | 1,654  | 8%  | 604         | 19%    | 194   | 33% |
| 85+ years   | 790    | 4%  | 327         | 11%    | 156   | 26% |
| Unknown     | 28     | 0%  | 2           | 0%     | 0     | 0%  |
| Total       | 21,435 |     | 3,099       |        | 591   |     |