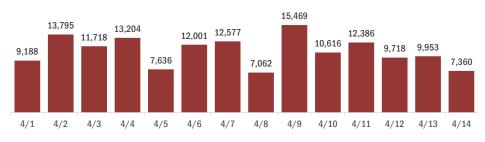

### Coronavirus: cases and laboratory testing over time

Data verified as of Apr 15, 2020 at 10 AM

Data in this report are provisional and subject to change.

#### Labotory testing for Florida residents and non-Florida residents over the past 2 weeks

#### Number of people tested per day

These counts include the number of people for whom the department received laboratory results by day. People tested on multiple days will be included for each day a new result was received. A person is only counted once for each day they are tested, regardless of whether multiple specimens are tested or multiple results are received.

Date (12:00 am to 11:59 pm)