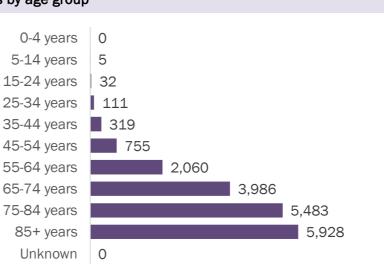

| Age group   | Deaths | Cases   | Case fatality<br>rate | Mortality rate per<br>100,000<br>population |
|-------------|--------|---------|-----------------------|---------------------------------------------|
| 0-4 years   | 0      | 16,901  | 0.0%                  | 0.0                                         |
| 5-14 years  | 5      | 47,418  | 0.0%                  | 0.2                                         |
| 15-24 years | 32     | 160,536 | 0.0%                  | 1.3                                         |
| 25-34 years | 111    | 181,032 | 0.1%                  | 3.9                                         |
| 35-44 years | 319    | 156,174 | 0.2%                  | 12.2                                        |
| 45-54 years | 755    | 153,362 | 0.5%                  | 27.1                                        |
| 55-64 years | 2,060  | 128,956 | 1.6%                  | 71.2                                        |
| 65-74 years | 3,986  | 78,558  | 5.1%                  | 164.3                                       |
| 75-84 years | 5,483  | 44,403  | 12.3%                 | 390.5                                       |
| 85+ years   | 5,928  | 23,530  | 25.2%                 | 1026.4                                      |
| Unknown     | 0      | 1,040   | 0.0%                  |                                             |