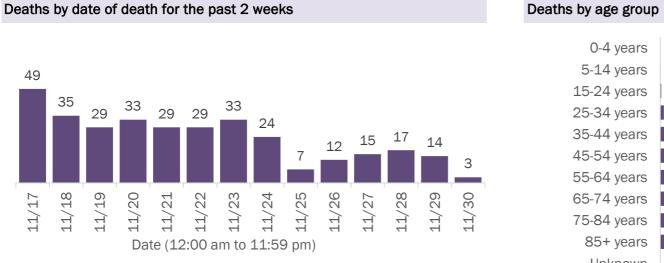

# COVID-19: deaths in Florida residents and staff of long-term care facilities

Data through Nov 30, 2020 verified as of Dec 1, 2020 at 09:25 AM

Data in this report are provisional and subject to change.

#### **COVID-19: cases in Florida residents who have died**

Data through Nov 30, 2020 verified as of Dec 1, 2020 at 09:25 AM

Data in this report are provisional and subject to change.

Demographics for all identified COVID-19 deaths: 18,679