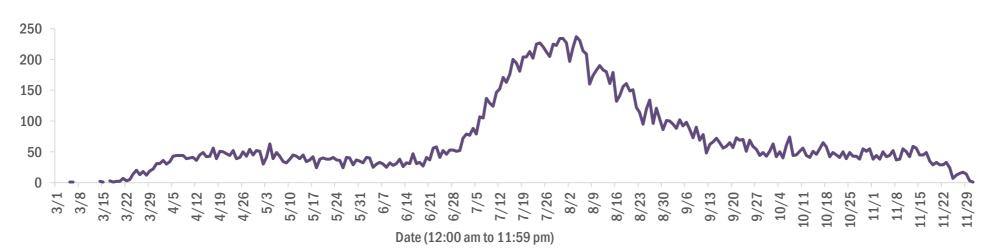

#### Number and percent of Florida residents with positive test results

**The percent of positive results ranged from 8.09% to 10.99% over the past 2 weeks and was 10.50% yesterday.** These counts include the number of people for whom the Department received PCR or antigen laboratory results by day. People tested on multiple days will be included for each day a new result was received. A person is only counted once for each day they are tested, regardless of whether multiple specimens are tested or multiple results are received. If a person has a positive specimen and a negative specimen in the same day, only the positive result is counted.