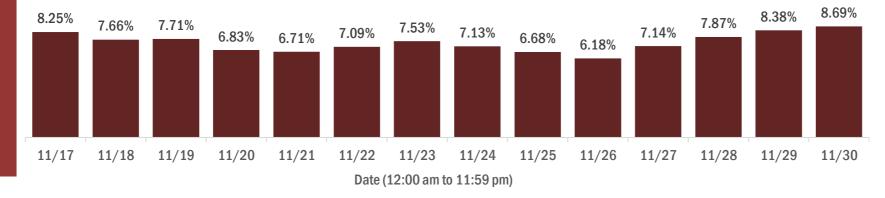

#### Percent positivity for new cases in Florida residents

The percent of positive results ranged from 6.18% to 8.69% over the past 2 weeks and was 8.69% yesterday. This percent is the number of people who test PCR- or antigen-positive for the first time divided by all the people tested that day, excluding people who have previously tested positive.