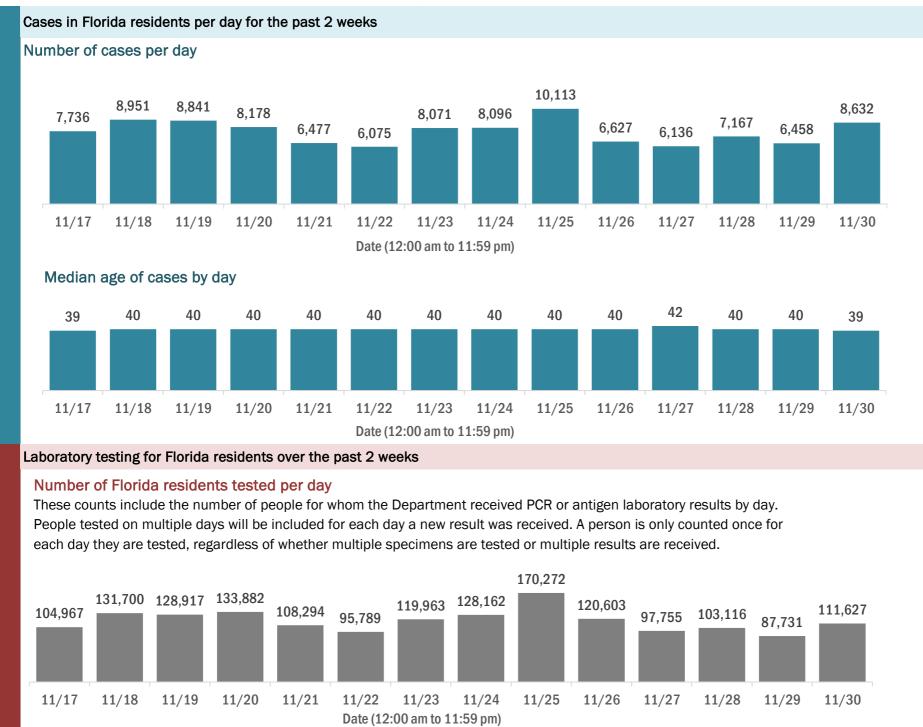

#### **COVID-19: summary of laboratory testing**

Data through Nov 30, 2020 verified as of Dec 1, 2020 at 09:25 AM

Data in this report are provisional and subject to change.

#### Number and percent of Florida residents with positive test results

**The percent of positive results ranged from 8.09% to 10.99% over the past 2 weeks and was 10.50% yesterday.** These counts include the number of people for whom the Department received PCR or antigen laboratory results by day. People tested on multiple days will be included for each day a new result was received. A person is only counted once for each day they are tested, regardless of whether multiple specimens are tested or multiple results are received. If a person has a positive specimen and a negative specimen in the same day, only the positive result is counted.

#### 11/17 11/18 11/19 11/20 11/21 11/22 11/23 11/24 11/25 11/26 11/27 11/28 11/29 11/30 Date (12:00 am to 11:59 pm)