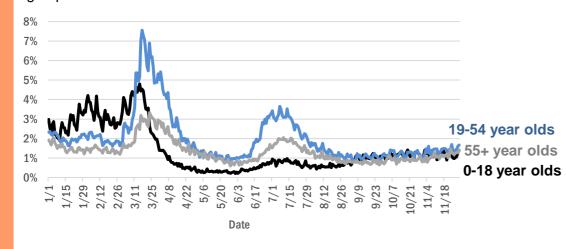

#### **COVID-19: characteristics of 991,910 Florida resident cases**

Data through Nov 30, 2020 verified as of Dec 1, 2020 at 09:25 AM

Data in this report are provisional and subject to change.

| Age group   | Cases   |     | Hospitali | zations | Deaths |     |
|-------------|---------|-----|-----------|---------|--------|-----|
| 0-4 years   | 16,901  | 2%  | 367       | 1%      | 0      | 0%  |
| 5-14 years  | 47,418  | 5%  | 332       | 1%      | 5      | 0%  |
| 15-24 years | 160,536 | 16% | 1,467     | 3%      | 32     | 0%  |
| 25-34 years | 181,032 | 18% | 3,039     | 6%      | 111    | 1%  |
| 35-44 years | 156,174 | 16% | 4,534     | 8%      | 319    | 2%  |
| 45-54 years | 153,362 | 15% | 6,816     | 12%     | 755    | 4%  |
| 55-64 years | 128,956 | 13% | 9,649     | 17%     | 2,060  | 11% |
| 65-74 years | 78,558  | 8%  | 11,089    | 20%     | 3,986  | 21% |
| 75-84 years | 44,403  | 4%  | 10,561    | 19%     | 5,483  | 29% |
| 85+ years   | 23,530  | 2%  | 7,339     | 13%     | 5,928  | 32% |
| Unknown     | 1,040   | 0%  | 4         | 0%      | 0      | 0%  |
| Total       | 991,910 |     | 55,197    |         | 18,679 |     |