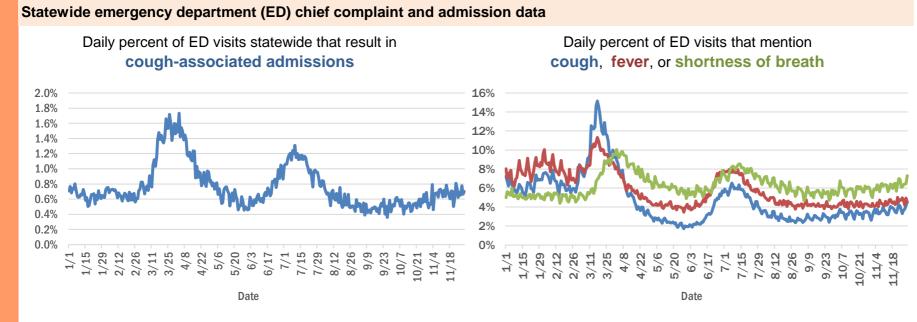

|
| 1                                                                       |
| 1                                                                       |
| 1                                                                       |
| 1                                                                       |
| 1                                                                       |
| 1                                                                       |
|                                                                         |



| Cas    | ases |
|--------|------|
| 991,92 | ,910 |

#### **COVID-19: additional surveillance information**

Data through Nov 30, 2020 verified as of Dec 1, 2020 at 09:25 AM

Data in this report are provisional and subject to change.



Daily percent of ED visits statewide that mention cough by age group



The Electronic Surveillance System for the Early Notification of Community-Based Epidemics (ESSENCE-FL) includes chief complaint data from 211 of 211 Florida EDs. Data are transmitted electronically to ESSENCE-FL daily or hourly.

Data through Nov 30, 2020 verified as of Dec 1, 2020 at 09:25 AM

Data in this report are provisional and subject to change.

| Reporting lab                               | Inconclusive | Negative  | Positive | Percent positive | Total     |
|---------------------------------------------|--------------|-----------|----------|------------------|-----------|
| LABORATORY CORPORATION OF AMERICA           | 1,976        | 1,220,947 | 150,317  | 11%              | 1,373,240 |
| QUEST DIAGNOSTIC