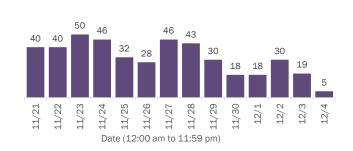

#### Cases in Florida residents per day for the past 2 weeks

Number of cases per day

Date (12:00 am to 11:59 pm)