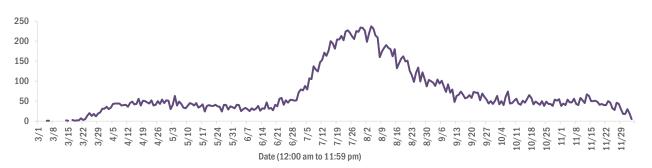

#### Deaths by date of death for the past 2 weeks

#### Deaths by date of death since March 2020

| Age group   | Deaths | Cases     | Case fatality rate | Mortality rate per<br>100,000<br>population |
|-------------|--------|-----------|--------------------|---------------------------------------------|
| 0-4 years   | 0      | 17,742    | 0.0%               | 0.0                                         |
| 5-14 years  | 5      | 50,323    | 0.0%               | 0.2                                         |
| 15-24 years | 33     | 166,643   | 0.0%               | 1.3                                         |
| 25-34 years | 113    | 188,123   | 0.1%               | 4.0                                         |
| 35-44 years | 322    | 162,454   | 0.2%               | 12.3                                        |
| 45-54 years | 766    | 159,349   | 0.5%               | 27.5                                        |
| 55-64 years | 2,096  | 134,342   | 1.6%               | 72.5                                        |
| 65-74 years | 4,084  | 81,979    | 5.0%               | 168.3                                       |
| 75-84 years | 5,619  | 46,296    | 12.1%              | 400.1                                       |
| 85+ years   | 6,046  | 24,240    | 24.9%              | 1046.9                                      |
| Unknown     | 0      | 1,061     | 0.0%               |                                             |
| Total       | 19,084 | 1,032,552 | 1.8%               | 88.4                                        |