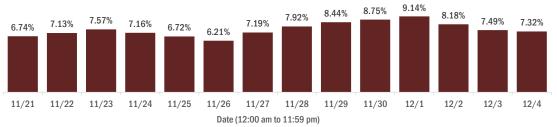

#### Percent positivity for new cases in Florida residents

#### The percent of positive results ranged from 6.21% to 9.14% over the past 2 weeks and was 7.32% yesterday.

This percent is the number of people who test PCR- or antigen-positive for the first time divided by all the people tested that day, excluding people who have previously tested positive.

Date (12:00 am to 11:59 pm)