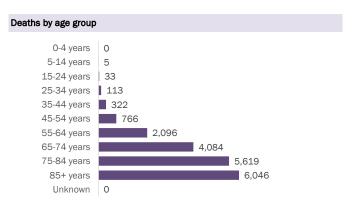

#### COVID-19: cases in Florida residents who have died

Data through Dec 4, 2020 verified as of Dec 5, 2020 at 09:25 AM

Data in this report are provisional and subject to change.

Demographics for all identified COVID-19 deaths: 19,084

#### Deaths by date of death since March 2020

| Age group   | Deaths | Cases     | Case fatality rate | Mortality rate per<br>100,000<br>population |
|-------------|--------|-----------|--------------------|---------------------------------------------|
| 0-4 years   | 0      | 17,742    | 0.0%               | 0.0                                         |
| 5-14 years  | 5      | 50,323    | 0.0%               | 0.2                                         |
| 15-24 years | 33     | 166,643   | 0.0%               | 1.3                                         |
| 25-34 years | 113    | 188,123   | 0.1%               | 4.0                                         |
| 35-44 years | 322    | 162,454   | 0.2%               | 12.3                                        |
| 45-54 years | 766    | 159,349   | 0.5%               | 27.5                                        |
| 55-64 years | 2,096  | 134,342   | 1.6%               | 72.5                                        |
| 65-74 years | 4,084  | 81,979    | 5.0%               | 168.3                                       |
| 75-84 years | 5,619  | 46,296    | 12.1%              | 400.1                                       |
| 85+ years   | 6,046  | 24,240    | 24.9%              | 1046.9                                      |
| Unknown     | 0      | 1,061     | 0.0%               |                                             |
| Total       | 19,084 | 1,032,552 | 1.8%               | 88.4                                        |