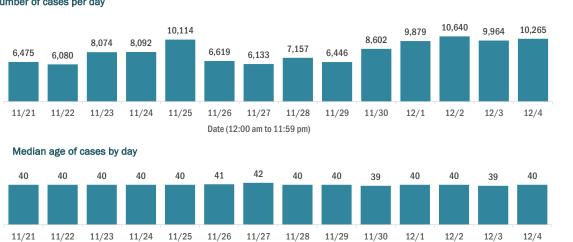

#### Cases in Florida residents per day for the past 2 weeks

Number of cases per day

Date (12:00 am to 11:59 pm)