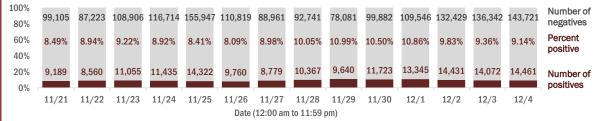

#### Number and percent of Florida residents with positive test results

#### The percent of positive results ranged from 8.09% to 10.99% over the past 2 weeks and was 9.14% yesterday.

These counts include the number of people for whom the Department received PCR or antigen laboratory results by day. People tested on multiple days will be included for each day a new result was received. A person is only counted once for each day they are tested, regardless of whether multiple specimens are tested or multiple results are received. If a person has a positive specimen and a negative specimen in the same day, only the positive result is counted.

Date (12:00 am to 11:59 pm)