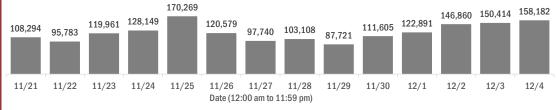

#### Number of Florida residents tested per day

These counts include the number of people for whom the Department received PCR or antigen laboratory results by day. People tested on multiple days will be included for each day a new result was received. A person is only counted once for each day they are tested, regardless of whether multiple specimens are tested or multiple results are received.

Date (12:00 am to 11:59 pm)