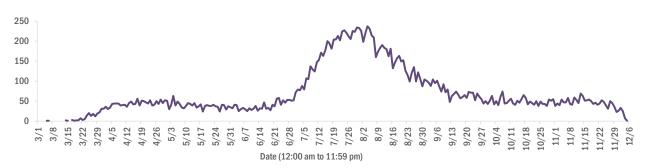

#### Deaths by date of death for the past 2 weeks

#### Deaths by date of death since March 2020

| Age group   | Deaths | Cases     | Case fatality<br>rate | Mortality rate per<br>100,000<br>population |
|-------------|--------|-----------|-----------------------|---------------------------------------------|
| 0-4 years   | 0      | 17,911    | 0.0%                  | 0.0                                         |
| 5-14 years  | 5      | 50,933    | 0.0%                  | 0.2                                         |
| 15-24 years | 33     | 167,831   | 0.0%                  | 1.3                                         |
| 25-34 years | 114    | 189,569   | 0.1%                  | 4.0                                         |
| 35-44 years | 323    | 163,687   | 0.2%                  | 12.4                                        |
| 45-54 years | 768    | 160,551   | 0.5%                  | 27.6                                        |
| 55-64 years | 2,106  | 135,427   | 1.6%                  | 72.8                                        |
| 65-74 years | 4,103  | 82,705    | 5.0%                  | 169.1                                       |
| 75-84 years | 5,657  | 46,687    | 12.1%                 | 402.9                                       |
| 85+ years   | 6,068  | 24,367    | 24.9%                 | 1050.7                                      |
| Unknown     | 0      | 1,059     | 0.0%                  |                                             |
| Total       | 19,177 | 1,040,727 | 1.8%                  | 88.8                                        |