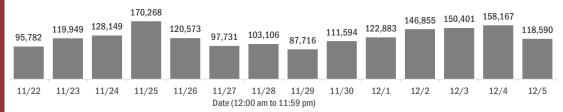

#### Number of Florida residents tested per day

11/23

11/22

These counts include the number of people for whom the Department received PCR or antigen laboratory results by day. People tested on multiple days will be included for each day a new result was received. A person is only counted once for each day they are tested, regardless of whether multiple specimens are tested or multiple results are received.

#### Laboratory testing for Florida residents over the past 2 weeks

11/25

11/26

11/27

11/28

Date (12:00 am to 11:59 pm)