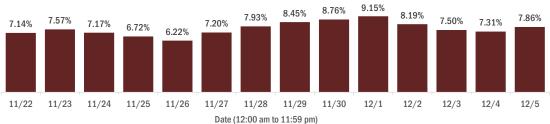

#### Percent positivity for new cases in Florida residents

#### The percent of positive results ranged from 6.22% to 9.15% over the past 2 weeks and was 7.86% yesterday.

This percent is the number of people who test PCR- or antigen-positive for the first time divided by all the people tested that day, excluding people who have previously tested positive.