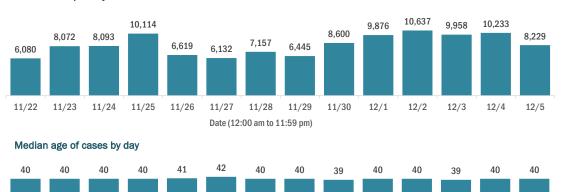

#### Cases in Florida residents per day for the past 2 weeks

Number of cases per day

11/29

11/30

12/1

12/2

12/3

12/4

12/5

11/28

Date (12:00 am to 11:59 pm)