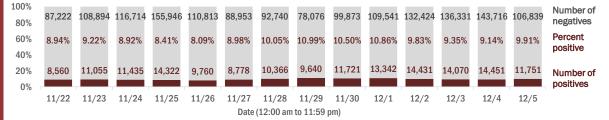

#### Number and percent of Florida residents with positive test results

#### The percent of positive results ranged from 8.09% to 10.99% over the past 2 weeks and was 9.91% yesterday.

These counts include the number of people for whom the Department received PCR or antigen laboratory results by day. People tested on multiple days will be included for each day a new result was received. A person is only counted once for each day they are tested, regardless of whether multiple specimens are tested or multiple results are received. If a person has a positive specimen and a negative specimen in the same day, only the positive result is counted.