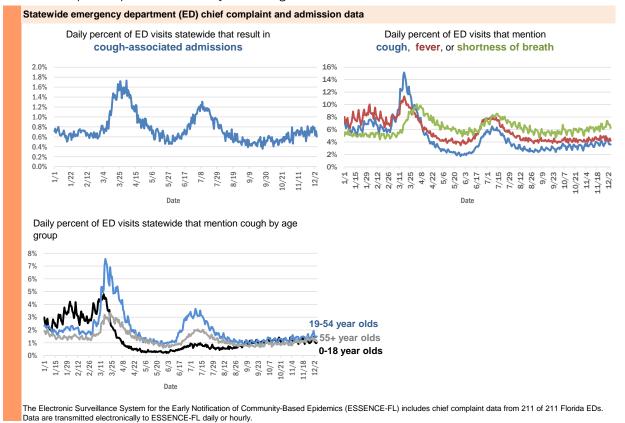

| 1         |
| Mckinney, Broward             | 1         |
| Miamc, Dade                   | 1         |
| Key West, Duval               | 1         |
| Jefferson, Dade               | 1         |
| Jonesboro, Leon               | 1         |
| Jupiter, Dade                 | 1         |
| Jupiter, St. Lucie            | 1         |
| Kenilworth, Leon              | 1         |
| Lake Butler, Alachua          | 1         |
| Lakeland, Unknown             | 1         |
| Kingsland, Nassau             | 1         |
| Knoxville, Bay                | 1         |
| Total                         | 1,040,727 |

#### **COVID-19: additional surveillance information**

Data through Dec 5, 2020 verified as of Dec 6, 2020 at 09:25 AM

Data in this report are provisional and subject to change.



## **COVID-19: testing by laboratory**

Data through Dec 5, 2020 verified as of Dec 6, 2020 at 09:25 AM

Data in this report are provisional and subject to change.

The numbers in the table below represent the number of Florida and non-Florida residents for whom test results were received by the Department of Health. A person can be tested by more than one laboratory and can have both positive and negative results. **Therefore, the sum of the numbers in each column will be larger than the total number of people tested.** 

| LIBODATONY CORPORATION OF AMERICA   2,013   1,242,494   153,851   13%   1,289,614   160 REFERENCE (LIBODATORIES, INC   17,239   172,510   151,627   15%   848,4608   60 REFERENCE (LIBODATORIES, INC   17,239   174,739   155,621   151,637   15%   848,4608   60 RENETWORK