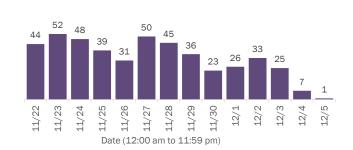

#### Cases in Florida residents per day for the past 2 weeks

Number of cases per day

11/29

11/30

12/1

12/2

12/3

12/4

12/5

#### Number of Florida residents tested per day

11/23

11/22

These counts include the number of people for whom the Department received PCR or antigen laboratory results by day. People tested on multiple days will be included for each day a new result was received. A person is only counted once for each day they are tested, regardless of whether multiple specimens are tested or multiple results are received.

11/28

Date (12:00 am to 11:59 pm)