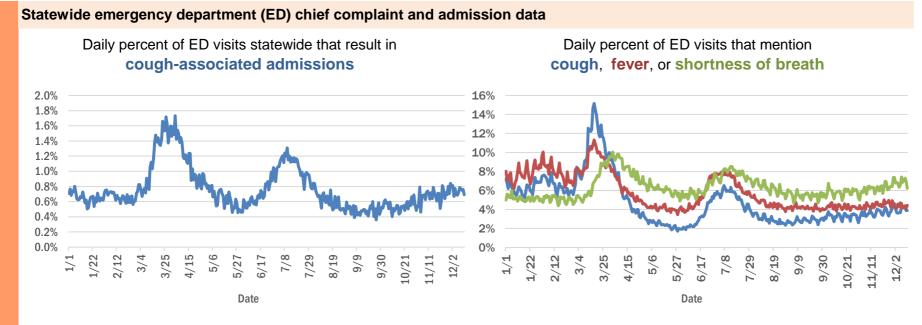

|
| Duke Field Air Force Station, Okaloosa | 1         |
| Deltona , Volusia                      | 1         |
| Columbia, Orange                       | 1         |
| Coral Springs, Unknown                 | 1         |
| Cornelius, Leon                        | 1         |
| Crestview, Dade                        | 1         |
| Dade City, Polk                        | 1         |
| •                                      | 1         |
| Dania, Unknown                         | 1         |
| Darien, Pasco                          |           |
| Total                                  | 1,107,103 |

#### **COVID-19: additional surveillance information**

Data through Dec 12, 2020 verified as of Dec 13, 2020 at 09:25 AM

Data in this report are provisional and subject to change.



Daily percent of ED visits statewide that mention cough by age group



The Electronic Surveillance System for the Early Notification of Community-Based Epidemics (ESSENCE-FL) includes chief complaint data from 211 of 211 Florida EDs. Data are transmitted electronically to ESSENCE-FL daily or hourly.

Data through Dec 12, 2020 verified as of Dec 13, 2020 at 09:25 AM

Data in this report are provisional and subject to change.

| Reporting lab                               | Inconclusive | Negative  | Positive | Percent positive | Total     |
|---------------------------------------------|--------------|-----------|----------|------------------|-----------|
| LABORATORY CORPORATION OF AMERICA           | 2,056        | 1,277,930 | 159,432  | 11%              | 1,439,418 |
| QUEST DIAGNOSTI