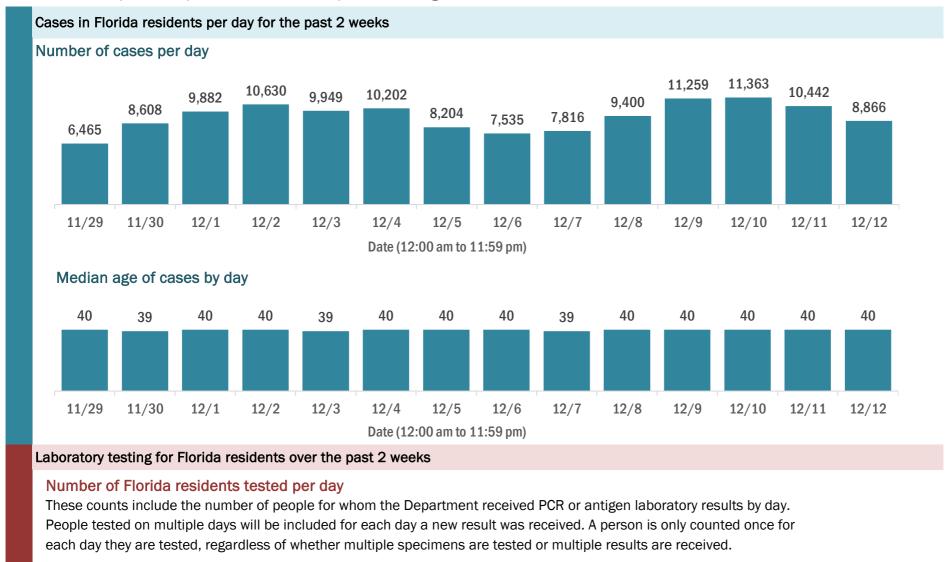

,037  |
|----------------------------------------|---------|
| Contact with a known case              | 423,977 |
| Traveled and contact with a known case | 12,530  |
| Neither                                | 660,559 |
| No travel and no contact               | 139,696 |
| Travel is unknown                      | 367,981 |
| Contact is unknown                     | 264,226 |
| Contact is pending                     | 221,942 |
|                                        |         |

Travel can be unknown and contact can be unknown or pending for the same case, these numbers will sum to more than the "neither" total.

#### **COVID-19: summary of laboratory testing**

Data through Dec 12, 2020 verified as of Dec 13, 2020 at 09:25 AM

Data in this report are provisional and subject to change.





#### Number and percent of Florida residents with positive test results

The percent of positive results ranged from 9.14% to 11.02% over the past 2 weeks and was 10.37% yesterday. These counts include the number of people for whom the Department received PCR or antigen laboratory results by day. People tested on multiple days will be included for each day a new result was received. A person is only counted once for each day they are tested, regardless of whether multiple specimens are tested or multiple results are received. If a person has a positive specimen and a negative specimen in the same day, only the positive result is counted.

| 100% | 70.070 | 00.040 |         |         |         |         |         |         |         |         |         | 4 4 7 7 9 9 | 105 740 |