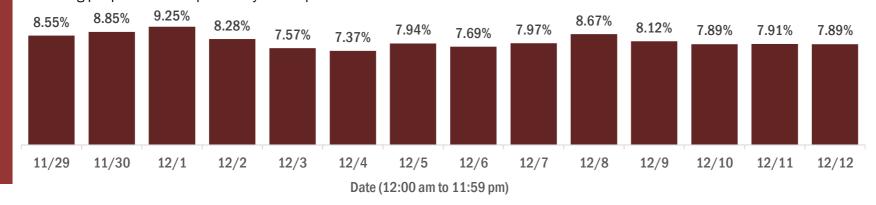

#### Percent positivity for new cases in Florida residents

The percent of positive results ranged from 7.37% to 9.25% over the past 2 weeks and was 7.89% yesterday. This percent is the number of people who test PCR- or antigen-positive for the first time divided by all the people tested that day, excluding people who have previously tested positive.