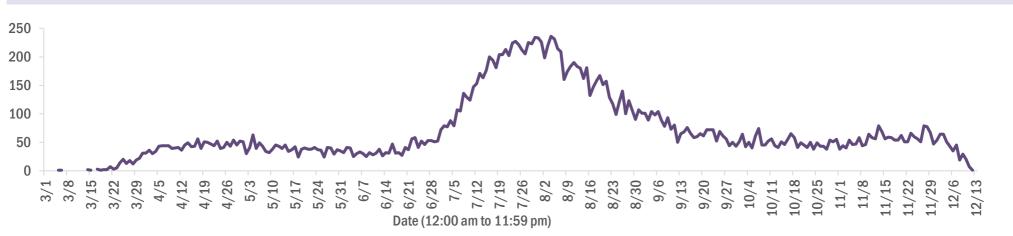

#### Deaths by date of death since March 2020

| Total | 10,000 | <br><b>T</b> :0/0 | 02.0 |
|-------|--------|-------------------|------|
|       |        |                   |      |

| Gender  | Deaths | Cases     | Case fatality<br>rate | Mortality rate per<br>100,000<br>population | Ethnicity |
|---------|--------|-----------|-----------------------|---------------------------------------------|-----------|
| Male    | 11,083 | 528,357   | 2.1%                  | 105.0                                       | Hispanic  |
| Female  | 8,780  | 571,734   | 1.5%                  | 79.5                                        | Non-Hisp  |
| Unknown | 3      | 7,012     | 0.0%                  |                                             | Unknowr   |
| Total   | 19,866 | 1,107,103 | 1.8%                  | 92.0                                        | Total     |