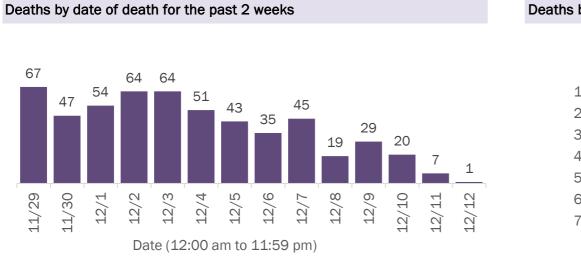

#### Deaths by date of death since March 2020

| Total | 10,000 | <br><b>T</b> :0/0 | 02.0 |
|-------|--------|-------------------|------|
|       |        |                   |      |

| Gender  | Deaths | Cases     | Case fatality<br>rate | Mortality rate per<br>100,000<br>population | Ethnicity |
|---------|--------|-----------|-----------------------|---------------------------------------------|-----------|
| Male    | 11,083 | 528,357   | 2.1%                  | 105.0                                       | Hispanic  |
| Female  | 8,780  | 571,734   | 1.5%                  | 79.5                                        | Non-Hisp  |
| Unknown | 3      | 7,012     | 0.0%                  |                                             | Unknowr   |
| Total   | 19,866 | 1,107,103 | 1.8%                  | 92.0                                        | Total     |