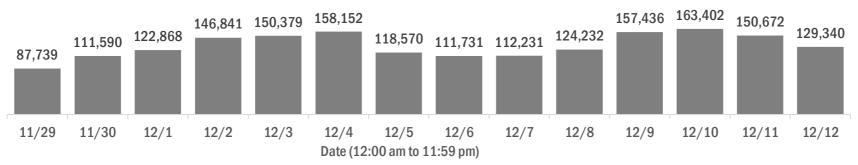

#### **COVID-19: summary of laboratory testing**

Data through Dec 12, 2020 verified as of Dec 13, 2020 at 09:25 AM

Data in this report are provisional and subject to change.

#### Number and percent of Florida residents with positive test results

The percent of positive results ranged from 9.14% to 11.02% over the past 2 weeks and was 10.37% yesterday. These counts include the number of people for whom the Department received PCR or antigen laboratory results by day. People tested on multiple days will be included for each day a new result was received. A person is only counted once for each day they are tested, regardless of whether multiple specimens are tested or multiple results are received. If a person has a positive specimen and a negative specimen in the same day, only the positive result is counted.