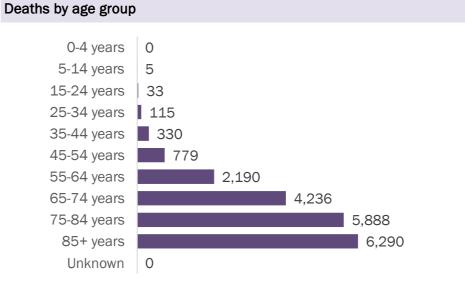

| Age group   | Deaths | Cases     | Case fatality<br>rate | Mortality rate per<br>100,000<br>population |
|-------------|--------|-----------|-----------------------|---------------------------------------------|
| 0-4 years   | 0      | 19,438    | 0.0%                  | 0.0                                         |
| 5-14 years  | 5      | 55,863    | 0.0%                  | 0.2                                         |
| 15-24 years | 33     | 177,245   | 0.0%                  | 1.3                                         |
| 25-34 years | 115    | 201,192   | 0.1%                  | 4.1                                         |
| 35-44 years | 330    | 173,790   | 0.2%                  | 12.7                                        |
| 45-54 years | 779    | 170,499   | 0.5%                  | 28.0                                        |
| 55-64 years | 2,190  | 144,083   | 1.5%                  | 75.7                                        |
| 65-74 years | 4,236  | 88,501    | 4.8%                  | 174.6                                       |
| 75-84 years | 5,888  | 49,753    | 11.8%                 | 419.3                                       |
| 85+ years   | 6,290  | 25,655    | 24.5%                 | 1089.1                                      |
| Unknown     | 0      | 1,084     | 0.0%                  |                                             |
| Total       | 19,866 | 1,107,103 | 1.8%                  | 92.0                                        |