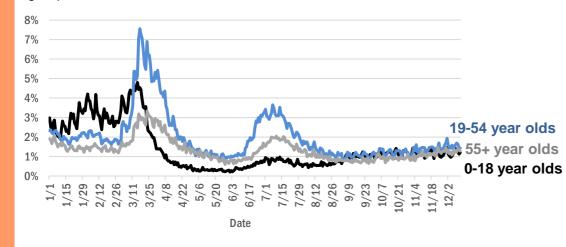

ona , Volusia                      | 1         |
| Columbia, Orange                       | 1         |
| Coral Springs, Unknown                 | 1         |
| Cornelius, Leon                        | 1         |
| Crestview, Dade                        | 1         |
| Dade City, Polk                        | 1         |
| •                                      | 1         |
| Dania, Unknown                         | 1         |
| Darien, Pasco                          |           |
| Total                                  | 1,107,103 |

#### **COVID-19: additional surveillance information**

Data through Dec 12, 2020 verified as of Dec 13, 2020 at 09:25 AM

Data in this report are provisional and subject to change.



Daily percent of ED visits statewide that mention cough by age group



The Electronic Surveillance System for the Early Notification of Community-Based Epidemics (ESSENCE-FL) includes chief complaint data from 211 of 211 Florida EDs. Data are transmitted electronically to ESSENCE-FL daily or hourly.

Data through Dec 12, 2020 verified as of Dec 13, 2020 at 09:25 AM

Data in this report are provisional and subject to change.

| Reporting lab                               | Inconclusive | Negative  | Positive | Percent positive | Total     |
|---------------------------------------------|--------------|-----------|----------|------------------|-----------|
| LABORATORY CORPORATION OF AMERICA           | 2,056        | 1,277,930 | 159,432  | 11%              | 1,439,418 |
| QUEST DIAGNOSTICS                           | 9,503        | 1,147,952 | 159,587  | 12%