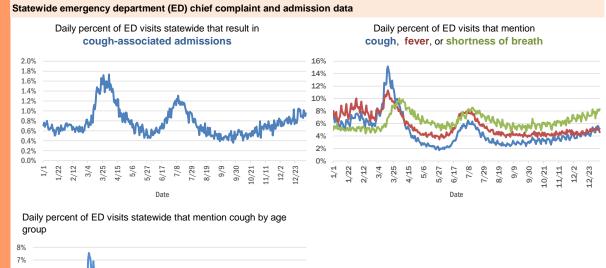

|
| Windermere, Volusia            | 1         |
| Westlake Village, Unknown      | 1         |
| Watersound, Bay                | 1         |
| Ventura, Orange                | 1         |
| Unk, Duval                     | 1         |
| Sunrtise, Dade                 | 1         |
| Tallahassee, Gadsden           | 1         |
| Tallahassee, Madison           | 1         |
| Toms River, Lee                | 1         |
| Tourist, Dade                  | 1         |
| Trenton, Dixie                 | 1         |
| Uknown, Unknown                | 1         |
| Total                          | 1,423,510 |

### **COVID-19: additional surveillance information**

Data through Jan 7, 2021 verified as of Jan 8, 2021 at 09:25 AM

Data in this report are provisional and subject to change.





The Electronic Surveillance System for the Early Notification of Community-Based Epidemics (ESSENCE-FL) includes chief complaint data from 211 of 211 Florida EDs. Data are transmitted electronically to ESSENCE-FL daily or hourly.

#### Data through Jan 7, 2021 verified as of Jan 8, 2021 at 09:25 AM

Data in this report are provisional and subject to change.

| Reporting lab                               | Inconclusive | Negative  | Positive | Percent<br>positive | Total     |
|---------------------------------------------|--------------|-----------|----------|---------------------|-----------|
| LABORATORY CORPORATION OF AMERICA           | 2,205        | 1,382,671 | 182,314  | 12%                 | 1,567,190 |
| QUEST DIAGNOSTICS                           | 10,233       | 1,218,306 |