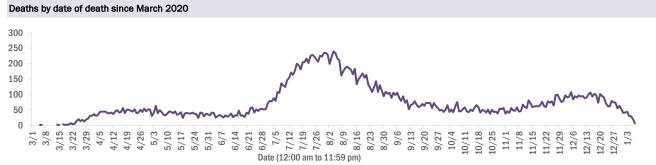

#### COVID-19: cases in Florida residents who have died

Data through Jan 7, 2021 verified as of Jan 8, 2021 at 09:25 AM

Data in this report are provisional and subject to change.

#### Demographics for all identified COVID-19 deaths: 22,666

| Age group   | Deaths | Cases     | Case fatality<br>rate | Mortality rate per<br>100,000<br>population |
|-------------|--------|-----------|-----------------------|---------------------------------------------|
| 0-4 years   | 0      | 25,883    | 0.0%                  | 0.0                                         |
| 5-14 years  | 5      | 77,378    | 0.0%                  | 0.2                                         |
| 15-24 years | 34     | 221,090   | 0.0%                  | 1.4                                         |
| 25-34 years | 125    | 253,754   | 0.0%                  | 4.4                                         |
| 35-44 years | 362    | 222,541   | 0.2%                  | 13.9                                        |
| 45-54 years | 878    | 219,019   | 0.4%                  | 31.5                                        |
| 55-64 years | 2,466  | 187,050   | 1.3%                  | 85.3                                        |
| 65-74 years | 4,795  | 117,745   | 4.1%                  | 197.6                                       |
| 75-84 years | 6,788  | 65,587    | 10.3%                 | 483.4                                       |
| 85+ years   | 7,213  | 32,313    | 22.3%                 | 1248.9                                      |
| Unknown     | 0      | 1,150     | 0.0%                  |                                             |
| Total       | 22,666 | 1,423,510 | 1.6%                  | 104.9                                       |