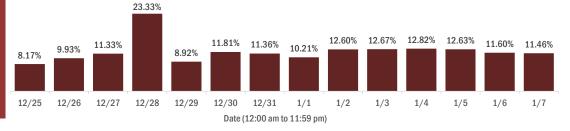

#### Percent positivity for new cases in Florida residents

The percent of positive results ranged from 8.17% to 23.33% over the past 2 weeks and was 11.46% yesterday.

This percent is the number of people who test PCR- or antigen-positive for the first time divided by all the people tested that day, excluding people who have previously tested positive.