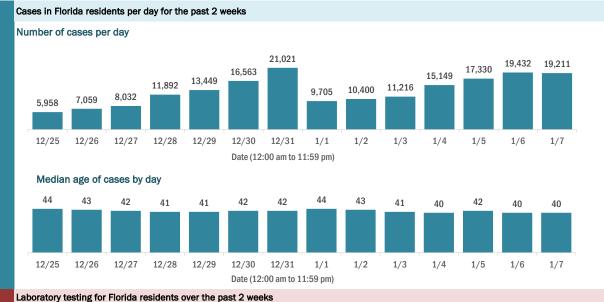

esidents

| Traveled                               | 11,806  |
|----------------------------------------|---------|
| Contact with a known case              | 531,999 |
| Traveled and contact with a known case | 15,484  |
| Neither                                | 864,221 |
| No travel and no contact               | 165,312 |
| Travel is unknown                      | 511,389 |
| Contact is unknown                     | 316,617 |
| Contact is pending                     | 333,590 |

Travel can be unknown and contact can be unknown or pending for the same case, these numbers will sum to more than the "neither" total.

#### **COVID-19: summary of laboratory testing**

Data through Jan 7, 2021 verified as of Jan 8, 2021 at 09:25 AM

Data in this report are provisional and subject to change.



#### aboratory testing for Florida residents over the past 2 wee

Number of Florida residents tested per day

These counts include the number of people for whom the Department received PCR or antigen laboratory results by day. People tested on multiple days will be included for each day a new result was received. A person is only counted once for each day they are tested, regardless of whether multiple specimens are tested or multiple results are received.



#### Number and percent of Florida residents with positive test results

The percent of positive results ranged from 10.03% to 26.34% over the past 2 weeks and was 13.19% yesterday. These counts include the number of people for whom the Department received PCR or antigen laboratory results by day. People tested on multiple days will