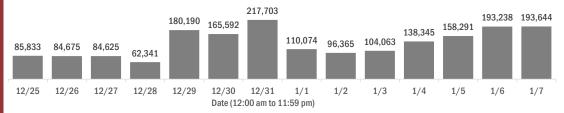

#### aboratory testing for Florida residents over the past 2 wee

Number of Florida residents tested per day

These counts include the number of people for whom the Department received PCR or antigen laboratory results by day. People tested on multiple days will be included for each day a new result was received. A person is only counted once for each day they are tested, regardless of whether multiple specimens are tested or multiple results are received.