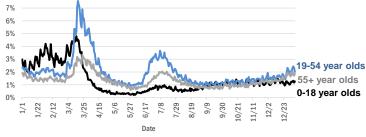

|
| Windermere, Volusia            | 1         |
| Westlake Village, Unknown      | 1         |
| Watersound, Bay                | 1         |
| Ventura, Orange                | 1         |
| Unk, Duval                     | 1         |
| Sunrtise, Dade                 | 1         |
| Tallahassee, Gadsden           | 1         |
| Tallahassee, Madison           | 1         |
| Toms River, Lee                | 1         |
| Tourist, Dade                  | 1         |
| Trenton, Dixie                 | 1         |
| Uknown, Unknown                | 1         |
| Total                          | 1,423,510 |

### **COVID-19: additional surveillance information**

Data through Jan 7, 2021 verified as of Jan 8, 2021 at 09:25 AM

Data in this report are provisional and subject to change.





The Electronic Surveillance System for the Early Notification of Community-Based Epidemics (ESSENCE-FL) includes chief complaint data from 211 of 211 Florida EDs. Data are transmitted electronically to ESSENCE-FL daily or hourly.

#### Data through Jan 7, 2021 verified as of Jan 8, 2021 at 09:25 AM

Data in this report are provisional and subject to change.

| Reporting lab                               | Inconclusive | Negative  | Positive | Percent<br>positive | Total     |
|---------------------------------------------|--------------|-----------|----------|---------------------|-----------|
| LABORATORY CORPORATION OF AMERICA           | 2,205        | 1,382,671 | 182,314  | 12%                 | 1,567,190 |
| QUEST DIAGNOSTICS                           | 10,233       | 1,218,306 | 17