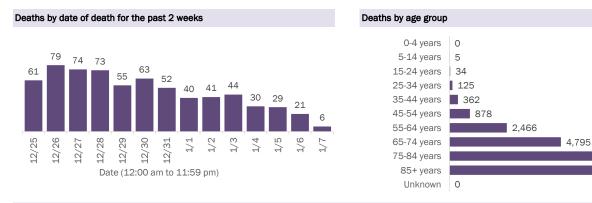

Data through Jan 7, 2021 verified as of Jan 8, 2021 at 09:25 AM

Data in this report are provisional and subject to change.

| Age group   | Cases     |     | Hospitalizat | ions | Deaths |     |
|-------------|-----------|-----|--------------|------|--------|-----|
| 0-4 years   | 25,883    | 2%  | 433          | 1%   | 0      | 0%  |
| 5-14 years  | 77,378    | 5%  | 395          | 1%   | 5      | 0%  |
| 15-24 years | 221,090   | 16% | 1,676        | 3%   | 34     | 0%  |
| 25-34 years | 253,754   | 18% | 3,384        | 5%   | 125    | 1%  |
| 35-44 years | 222,541   | 16% | 5,100        | 8%   | 362    | 2%  |
| 45-54 years | 219,019   | 15% | 7,726        | 12%  | 878    | 4%  |
| 55-64 years | 187,050   | 13% | 11,218       | 17%  | 2,466  | 11% |
| 65-74 years | 117,745   | 8%  | 13,262       | 20%  | 4,795  | 21% |
| 75-84 years | 65,587    | 5%  | 12,956       | 20%  | 6,788  | 30% |
| 85+ years   | 32,313    | 2%  | 8,908        | 14%  | 7,213  | 32% |
| Unknown     | 1,150     | 0%  | 5            | 0%   | 0      | 0%  |
| Total       | 1,423,510 |     | 65,063       |      | 22,666 |     |