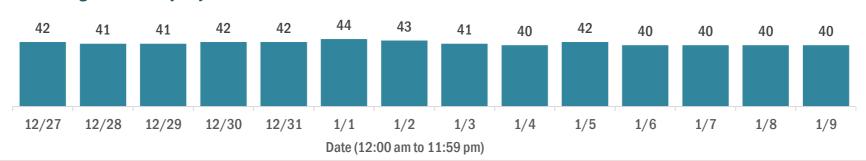

| 321,859 |
| Contact is pending                                                                                                            | 341,782 |
| <br>Travel can be unknown and contact can be unknown or pending the same case, these numbers will sum to more than the "neith |         |

More information on deaths identified through death certificate data is available on the National Center for Health Statistics website at www.cdc.gov/nchs/nvss/vsrr/COVID19/index.htm.

#### **COVID-19: summary of laboratory testing**

Data through Jan 9, 2021 verified as of Jan 10, 2021 at 09:25 AM

Data in this report are provisional and subject to change.



Number of cases per day



#### Median age of cases by day



#### Laboratory testing for Florida residents over the past 2 weeks

#### Number of Florida residents tested per day

These counts include the number of people for whom the Department received PCR or antigen laboratory results by day. People tested on multiple days will be included for each day a new result was received. A person is only counted once for each day they are tested, regardless of whether multiple specimens are tested or multiple results are received.



#### Number and percent of Florida residents with positive test results

The percent of positive results ranged from 10.03% to 26.34% over the past 2 weeks and was 13.18% yesterday.

These counts include the number of people for whom the Department received PCR or antigen laboratory results by day. People tested on multiple