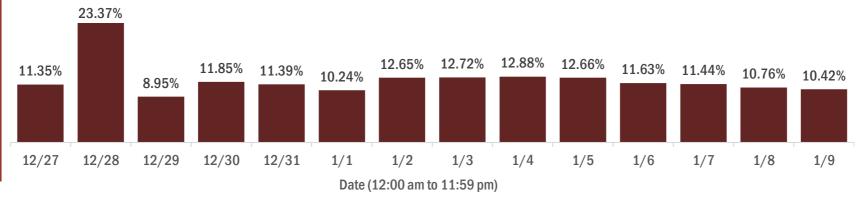

#### Percent positivity for new cases in Florida residents

The percent of positive results ranged from 8.95% to 23.37% over the past 2 weeks and was 10.42% yesterday.

This percent is the number of people who test PCR- or antigen-positive for the first time divided by all the people tested that day, excluding people who have previously tested positive.