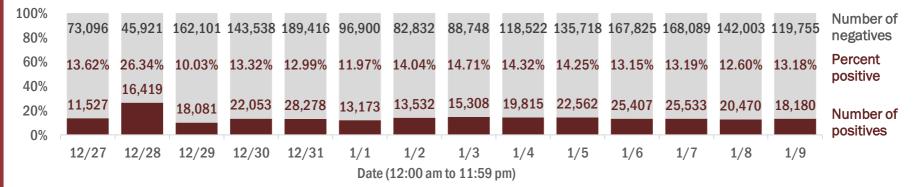

#### Number and percent of Florida residents with positive test results

The percent of positive results ranged from 10.03% to 26.34% over the past 2 weeks and was 13.18% yesterday.

These counts include the number of people for whom the Department received PCR or antigen laboratory results by day. People tested on multiple days will be included for each day a new result was received. A person is only counted once for each day they are tested, regardless of whether multiple specimens are tested or multiple results are received. If a person has a positive specimen and a negative specimen in the same day, only the positive result is counted.