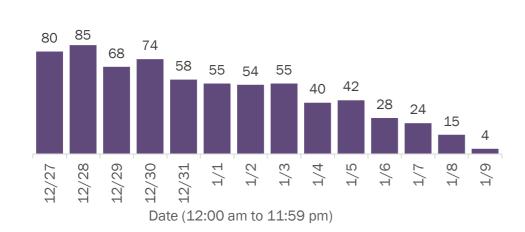

#### **COVID-19: summary of laboratory testing**

Data through Jan 9, 2021 verified as of Jan 10, 2021 at 09:25 AM

Data in this report are provisional and subject to change.

Number of cases per day