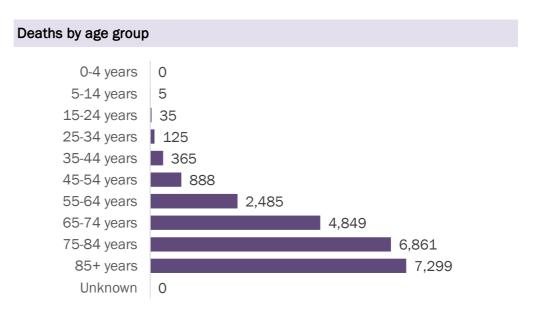

Data through Jan 9, 2021 verified as of Jan 10, 2021 at 09:25 AM

Data in this report are provisional and subject to change.

| Age group   | Cases     |     | Hospitali | zations | Deaths |     |
|-------------|-----------|-----|-----------|---------|--------|-----|
| 0-4 years   | 26,481    | 2%  | 437       | 1%      | 0      | 0%  |
| 5-14 years  | 79,397    | 5%  | 396       | 1%      | 5      | 0%  |
| 15-24 years | 225,230   | 16% | 1,684     | 3%      | 35     | 0%  |
| 25-34 years | 258,213   | 18% | 3,396     | 5%      | 125    | 1%  |
| 35-44 years | 226,631   | 16% | 5,131     | 8%      | 365    | 2%  |
| 45-54 years | 223,055   | 15% | 7,769     | 12%     | 888    | 4%  |
| 55-64 years | 190,518   | 13% | 11,296    | 17%     | 2,485  | 11% |
| 65-74 years | 120,171   | 8%  | 13,374    | 20%     | 4,849  | 21% |
| 75-84 years | 66,940    | 5%  | 13,092    | 20%     | 6,861  | 30% |
| 85+ years   | 32,828    | 2%  | 9,015     | 14%     | 7,299  | 32% |
| Unknown     | 1,156     | 0%  | 5         | 0%      | 0      | 0%  |
| Total       | 1.450.620 |     | 65.595    |         | 22.912 |     |

#### Deaths by date of death since March 2020

| Age group   | Deaths | Cases     | Case fatality<br>rate | Mortality rate per<br>100,000<br>population |
|-------------|--------|-----------|-----------------------|---------------------------------------------|
| 0-4 years   | 0      | 26,481    | 0.0%                  | 0.0                                         |
| 5-14 years  | 5      | 79,397    | 0.0%                  | 0.2                                         |
| 15-24 years | 35     | 225,230   | 0.0%                  | 1.4                                         |
| 25-34 years | 125    | 258,213   | 0.0%                  | 4.4                                         |
| 35-44 years | 365    | 226,631   | 0.2%                  | 14.0                                        |
| 45-54 years | 888    | 223,055   | 0.4%                  | 31.9                                        |
| 55-64 years | 2,485  | 190,518   | 1.3%                  | 85.9                                        |
| 65-74 years | 4,849  | 120,171   | 4.0%                  | 199.8                                       |
| 75-84 years | 6,861  | 66,940    | 10.2%                 | 488.6                                       |
| 85+ years   | 7,299  | 32,828    | 22.2%                 | 1263.8                                      |
| Unknown     | 0      | 1,156     | 0.0%                  |                                             |
| Total       | 22,912 | 1,450,620 | 1.6%                  | 106.1                                       |