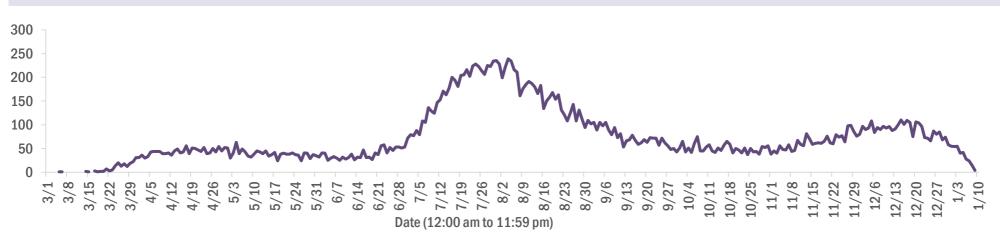

|    |
| Martin       | 130    | 2%  | Madison      | 18     | 0% |            |        |    |
| Okaloosa     | 129    | 2%  | Gilchrist    | 17     | 0% |            |        |    |

**Note:** cases are summarized by the county of usual residence. Residents and staff may be cases associated with facilities that are not in their county of usual residence, resulting in cases being included below for counties that do not have facilities with known cases.

#### COVID-19: cases in Florida residents who have died

Data through Jan 9, 2021 verified as of Jan 10, 2021 at 09:25 AM

Data in this report are provisional and subject to change.

Demographics for all identified COVID-19 deaths: 22,912

#### Deaths by date of death for the past 2 weeks





#### Deaths by date of death since March 2020



| Age group   | Deaths | Cases     | Case fatality<br>rate | Mortality rate per<br>100,000<br>population |
|-------------|--------|-----------|-----------------------|---------------------------------------------|
| 0-4 years   | 0      | 26,481    | 0.0%                  | 0.0                                         |
| 5-14 years  | 5      | 79,397    | 0.0%                  | 0.2                                         |
| 15-24 years | 35     | 225,230   | 0.0%                  | 1.4                                         |
| 25-34 years | 125    | 258,213   | 0.0%                  | 4.4                                         |
| 35-44 years | 365    | 226,631   | 0.2%                  | 14.0                                        |
| 45-54 years | 888    | 223,055   | 0.4%