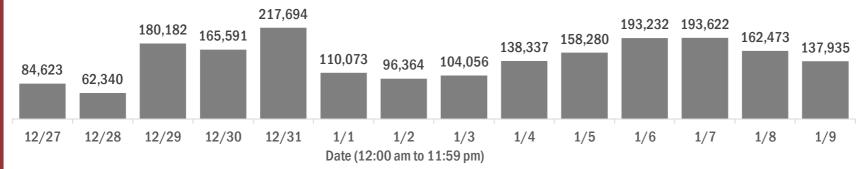

#### Laboratory testing for Florida residents over the past 2 weeks

#### Number of Florida residents tested per day

These counts include the number of people for whom the Department received PCR or antigen laboratory results by day. People tested on multiple days will be included for each day a new result was received. A person is only counted once for each day they are tested, regardless of whether multiple specimens are tested or multiple results are received.