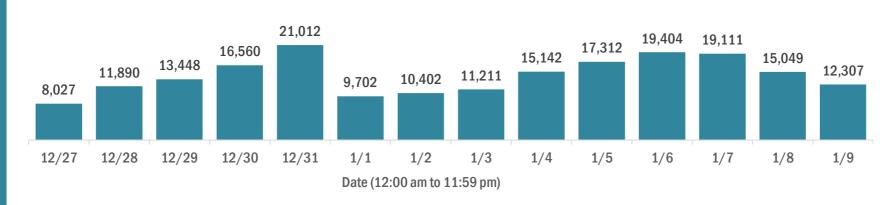

#### **COVID-19: summary of laboratory testing**

Data through Jan 9, 2021 verified as of Jan 10, 2021 at 09:25 AM

Data in this report are provisional and subject to change.

Number of cases per day