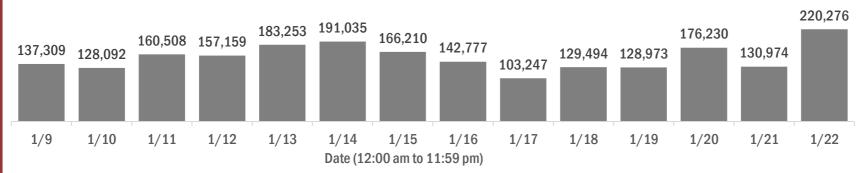

#### Laboratory testing for Florida residents over the past 2 weeks

#### Number of Florida residents tested per day

These counts include the number of people for whom the Department received PCR or antigen laboratory results by day. People tested on multiple days will be included for each day a new result was received. A person is only counted once for each day they are tested, regardless of whether multiple specimens are tested or multiple results are received.