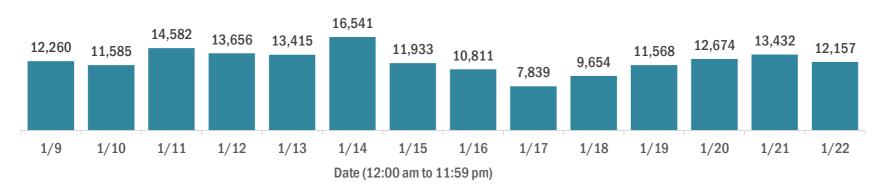

#### Cases in Florida residents per day for the past 2 weeks

Number of cases per day