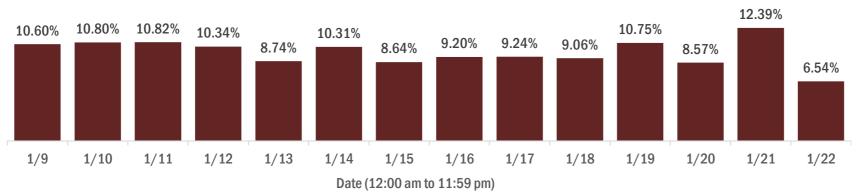

#### Percent positivity for new cases in Florida residents

The percent of positive results ranged from 6.54% to 12.39% over the past 2 weeks and was 6.54% yesterday.

This percent is the number of people who test PCR- or antigen-positive for the first time divided by all the people tested that day, excluding people who have previously tested positive.