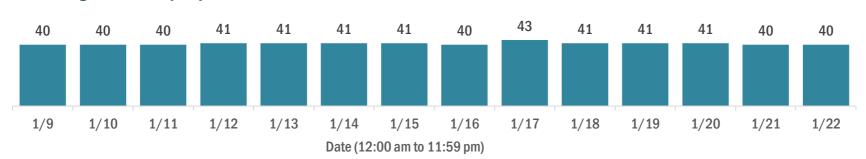

| 582,592 |
| Contact is unknown                                                                                                                  | 353,086 |
| Contact is pending                                                                                                                  | 384,313 |
| Travel can be unknown and contact can be unknown or pending for the same case, these numbers will sum to more than the "neither" to | otal.   |

#### **COVID-19: summary of laboratory testing**

Data through Jan 22, 2021 verified as of Jan 23, 2021 at 09:25 AM

Data in this report are provisional and subject to change.

#### Cases in Florida residents per day for the past 2 weeks

Number of cases per day



#### Median age of cases by day



#### Laboratory testing for Florida residents over the past 2 weeks

#### Number of Florida residents tested per day

These counts include the number of people for whom the Department received PCR or antigen laboratory results by day. People tested on multiple days will be included for each day a new result was received. A person is only counted once for each day they are tested, regardless of whether multiple specimens are tested or multiple results are received.



#### Number and percent of Florida residents with positive test results

The percent of positive results ranged from 8.35% to 15.82% over the past 2 weeks and was 8.35% yesterday.

These counts include the number of people for whom the Department received PCR or antigen laboratory results by day. People tested on multiple da