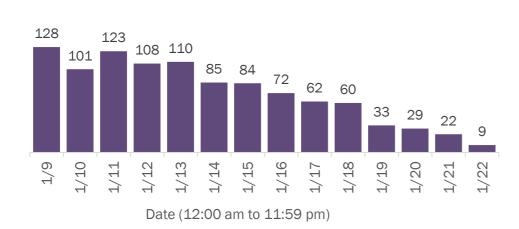

#### Cases in Florida residents per day for the past 2 weeks

Number of cases per day