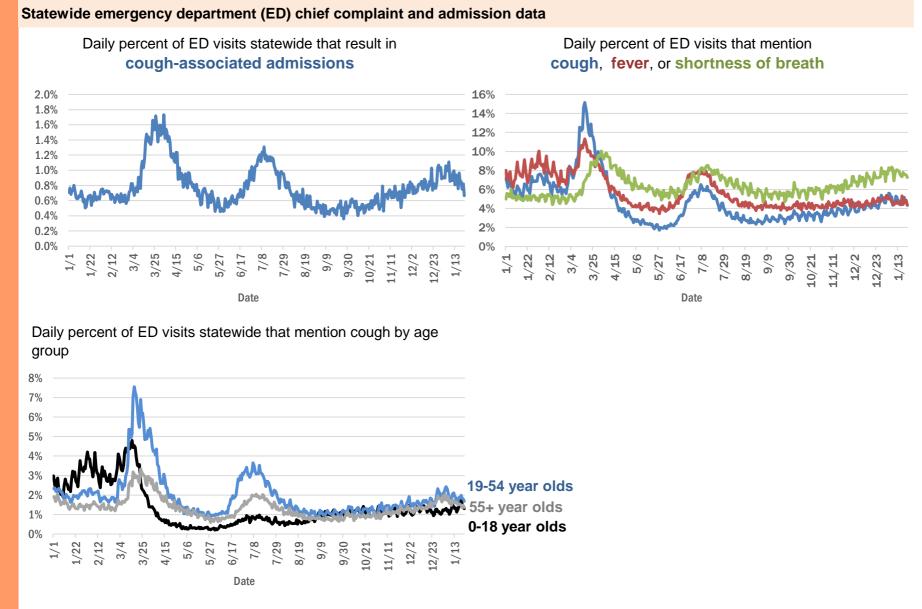

| 1         |
| South Burlington, Orange              | 1         |
| Steinhatchee, Madison                 | 1         |
| Weston, Dade                          | 1         |
| Wheaton, Lee                          | 1         |
| Winter Park, Alachua                  | 1         |
| Wesley Chapel, Alachua                | 1         |
| Virginia Beach, Hernando              | 1         |
| Waco, Broward                         | 1         |
| University Of Central Florida, Monroe | 1         |
| Toms River, Dade                      | 1         |
| Total                                 | 1,609,953 |

### **COVID-19: additional surveillance information**

Data through Jan 22, 2021 verified as of Jan 23, 2021 at 09:25 AM

Data in this report are provisional and subject to change.



The Electronic Surveillance System for the Early Notification of Community-Based Epidemics (ESSENCE-FL) includes chief complaint data from 211 of 211 Florida EDs. Data are transmitted electronically to ESSENCE-FL daily or hourly.

Data through Jan 22, 2021 verified as of Jan 23, 2021 at 09:25 AM

Data in this report are provisional and subject to change.

| Reporting lab                               | Inconclusive | Negative  | Positive | Percent positive | Total     |
|---------------------------------------------|--------------|-----------|----------|------------------|-----------|
| LABORATORY CORPORATION OF AMERICA           | 2,335        | 1,448,238 | 196,444  | 12%              | 1,647,017 |
| QUEST DIAGNOSTICS                           | 10,698       | 1,258,830 | 185,211  | 13%