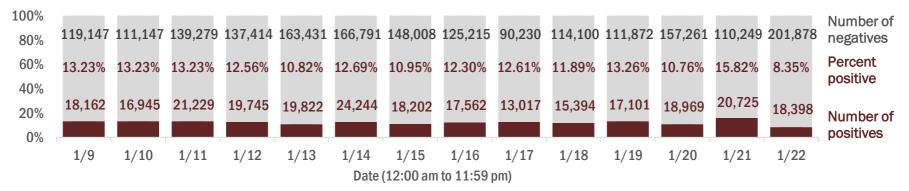

#### Number and percent of Florida residents with positive test results

The percent of positive results ranged from 8.35% to 15.82% over the past 2 weeks and was 8.35% yesterday.

These counts include the number of people for whom the Department received PCR or antigen laboratory results by day. People tested on multiple days will be included for each day a new result was received. A person is only counted once for each day they are tested, regardless of whether multiple specimens are tested or multiple results are received. If a person has a positive specimen and a negative specimen in the same day, only the positive result is counted.