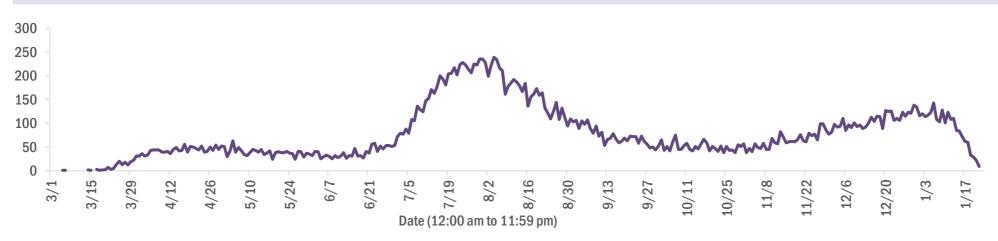

cases are summarized by the county of usual residence. Residents and staff may be cases associated with facilities that are not in their county of usual residence, resulting in cases being included below for counties that do not have facilities with known cases.

#### COVID-19: cases in Florida residents who have died

Data through Jan 22, 2021 verified as of Jan 23, 2021 at 09:25 AM

Data in this report are provisional and subject to change.

Demographics for all identified COVID-19 deaths: 25,164

#### Deaths by date of death for the past 2 weeks



#### Deaths by age group 0-4 years 0 5-14 years 5 15-24 years 36 25-34 years | 137 35-44 years 386 45-54 years 956 55-64 years 2,725 65-74 years 5,342 75-84 years 7,558 85+ years 8,019 Unknown

#### Deaths by date of death since March 2020



| Age group   | Deaths | Cases     | Case fatality<br>rate | Mortality rate per<br>100,000<br>population |
|-------------|--------|-----------|-----------------------|---------------------------------------------|
| 0-4 years   | 0      | 30,288    | 0.0%                  | 0.0                                         |
| 5-14 years  | 5      | 91,729    | 0.0%                  | 0.2                                         |
| 15-24 years | 36     | 248,128   | 0.0%                  | 1.4                                         |
| 25-34 years | 137    | 283,976   | 0.0%                  | 4.8                                         |
| 35-44 years | 386    | 250,201   | 0.2%                  | 14.8                                        |
| 45-54 years | 956    | 246,572   | 0.4%