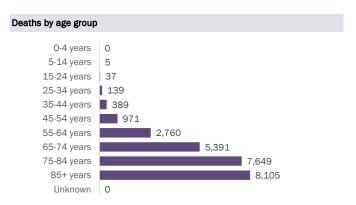

Data through Jan 24, 2021 verified as of Jan 25, 2021 at 09:25 AM

Data in this report are provisional and subject to change.

| Age group   | Cases     | Hospitalizations |        | ations | Deaths |     |
|-------------|-----------|------------------|--------|--------|--------|-----|
| 0-4 years   | 30,759    | 2%               | 465    | 1%     | 0      | 0%  |
| 5-14 years  | 93,171    | 6%               | 425    | 1%     | 5      | 0%  |
| 15-24 years | 250,622   | 15%              | 1,755  | 2%     | 37     | 0%  |
| 25-34 years | 286,806   | 18%              | 3,547  | 5%     | 139    | 1%  |
| 35-44 years | 252,884   | 16%              | 5,322  | 8%     | 389    | 2%  |
| 45-54 years | 249,238   | 15%              | 8,155  | 12%    | 971    | 4%  |
| 55-64 years | 214,202   | 13%              | 11,954 | 17%    | 2,760  | 11% |
| 65-74 years | 136,227   | 8%               | 14,523 | 21%    | 5,391  | 21% |
| 75-84 years | 75,996    | 5%               | 14,380 | 20%    | 7,649  | 30% |
| 85+ years   | 36,713    | 2%               | 9,815  | 14%    | 8,105  | 32% |
| Unknown     | 1,212     | 0%               | 5      | 0%     | 0      | 0%  |
| Total       | 1,627,830 |                  | 70,346 |        | 25,446 |     |

#### Deaths by date of death since March 2020

| Age group   | Deaths | Cases     | Case fatality rate | Mortality rate per<br>100,000<br>population |
|-------------|--------|-----------|--------------------|---------------------------------------------|
| 0-4 years   | 0      | 30,759    | 0.0%               | 0.0                                         |
| 5-14 years  | 5      | 93,171    | 0.0%               | 0.2                                         |
| 15-24 years | 37     | 250,622   | 0.0%               | 1.5                                         |
| 25-34 years | 139    | 286,806   | 0.0%               | 4.9                                         |
| 35-44 years | 389    | 252,884   | 0.2%               | 14.9                                        |
| 45-54 years | 971    | 249,238   | 0.4%               | 34.8                                        |
| 55-64 years | 2,760  | 214,202   | 1.3%               | 95.4                                        |
| 65-74 years | 5,391  | 136,227   | 4.0%               | 222.1                                       |
| 75-84 years | 7,649  | 75,996    | 10.1%              | 544.7                                       |
| 85+ years   | 8,105  | 36,713    | 22.1%              | 1403.4                                      |
| Unknown     | 0      | 1,212     | 0.0%               |                                             |
| Total       | 25,446 | 1,627,830 | 1.6%               | 117.8                                       |