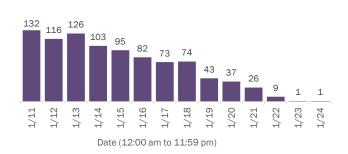

| 0% | Liberty    | 1      | 0% |
| Lake         | 145    | 2%  | Madison      | 19                 | 0% | Total      | 9,176  |    |
| Okaloosa     | 140    | 2%  | Gilchrist    | 17                 | 0% |            |        |    |

Note: cases are summarized by the county of usual residence. Residents and staff may be cases associated with facilities that are not in their county of usual residence, resulting in cases being included below for counties that do not have facilities with known cases.

#### COVID-19: cases in Florida residents who have died

Data through Jan 24, 2021 verified as of Jan 25, 2021 at 09:25 AM

Data in this report are provisional and subject to change.

Demographics for all identified COVID-19 deaths: 25,446

#### Deaths by date of death for the past 2 weeks





#### Deaths by date of death since March 2020



| Age group   | Deaths | Cases     | Case fatality rate | Mortality rate per<br>100,000<br>population |
|-------------|--------|-----------|--------------------|---------------------------------------------|
| 0-4 years   | 0      | 30,759    | 0.0%               | 0.0                                         |
| 5-14 years  | 5      | 93,171    | 0.0%               | 0.2                                         |
| 15-24 years | 37     | 250,622   | 0.0%               | 1.5                                         |
| 25-34 years | 139    | 286,806   | 0.0%               | 4.9                                         |
| 35-44 years | 389    | 252,884   | 0.2%               | 14.9                                        |
| 45-54 years | 971