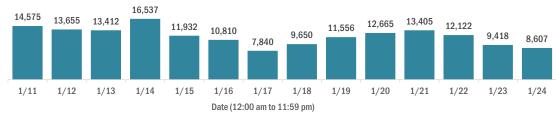

#### Cases in Florida residents per day for the past 2 weeks

Number of cases per day