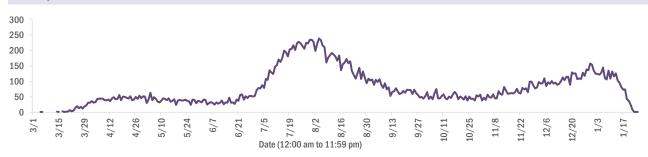

#### Deaths by date of death since March 2020

| Age group   | Deaths | Cases     | Case fatality rate | Mortality rate per<br>100,000<br>population |
|-------------|--------|-----------|--------------------|---------------------------------------------|
| 0-4 years   | 0      | 30,759    | 0.0%               | 0.0                                         |
| 5-14 years  | 5      | 93,171    | 0.0%               | 0.2                                         |
| 15-24 years | 37     | 250,622   | 0.0%               | 1.5                                         |
| 25-34 years | 139    | 286,806   | 0.0%               | 4.9                                         |
| 35-44 years | 389    | 252,884   | 0.2%               | 14.9                                        |
| 45-54 years | 971    | 249,238   | 0.4%               | 34.8                                        |
| 55-64 years | 2,760  | 214,202   | 1.3%               | 95.4                                        |
| 65-74 years | 5,391  | 136,227   | 4.0%               | 222.1                                       |
| 75-84 years | 7,649  | 75,996    | 10.1%              | 544.7                                       |
| 85+ years   | 8,105  | 36,713    | 22.1%              | 1403.4                                      |
| Unknown     | 0      | 1,212     | 0.0%               |                                             |
| Total       | 25,446 | 1,627,830 | 1.6%               | 117.8                                       |