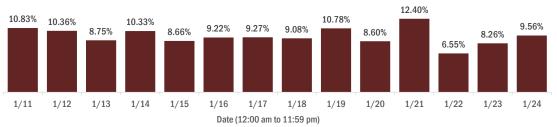

#### Percent positivity for new cases in Florida residents

#### The percent of positive results ranged from 6.55% to 12.40% over the past 2 weeks and was 9.56% yesterday.

This percent is the number of people who test PCR- or antigen-positive for the first time divided by all the people tested that day, excluding people who have previously tested positive.