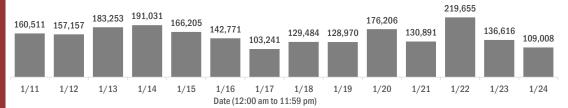

#### Number of Florida residents tested per day

These counts include the number of people for whom the Department received PCR or antigen laboratory results by day. People tested on multiple days will be included for each day a new result was received. A person is only counted once for each day they are tested, regardless of whether multiple specimens are tested or multiple results are received.