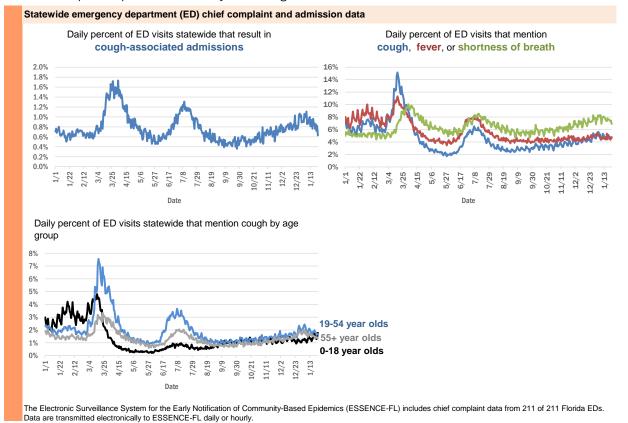

| 1         |
| South Burlington, Orange              | 1         |
| Steinhatchee, Madison                 | 1         |
| Weston, Dade                          | 1         |
| Wheaton, Lee                          | 1         |
| Winter Park, Alachua                  | 1         |
| Wesley Chapel, Alachua                | 1         |
| Virginia Beach, Hernando              | 1         |
| Waco, Broward                         | 1         |
| University Of Central Florida, Monroe | 1         |
| Toms River, Dade                      | 1         |
| Total                                 | 1,627,830 |

#### **COVID-19: additional surveillance information**

Data through Jan 24, 2021 verified as of Jan 25, 2021 at 09:25 AM

Data in this report are provisional and subject to change.



Data in this report are provisional and subject to change.

| Reporting lab                               | Inconclusive | Negative  | Positive | Percent positive | Total     |
|---------------------------------------------|--------------|-----------|----------|------------------|-----------|
| LABORATORY CORPORATION OF AMERICA           | 2,350        | 1,455,996 | 197,964  | 12%              | 1,656,310 |
| QUEST DIAGNOSTICS                           | 10,774       | 1,264,841 | 186,389  | 13%              | 1,462,004 |
| CURATIVE LABS                               | 12,029       | 1,230,356 | 182,177  | 13%              | 1,424,562 |
| BIO REFERENCE LABORATORIES, INC             | 7,424        | 850,765   | 162,590  | 16%              | 1,020,779 |
| HELIX