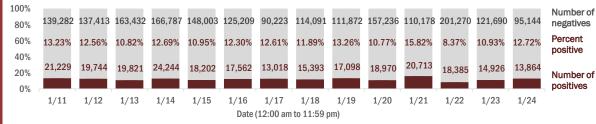

#### Number and percent of Florida residents with positive test results

#### The percent of positive results ranged from 8.37% to 15.82% over the past 2 weeks and was 12.72% yesterday.

These counts include the number of people for whom the Department received PCR or antigen laboratory results by day. People tested on multiple days will be included for each day a new result was received. A person is only counted once for each day they are tested, regardless of whether multiple specimens are tested or multiple results are received. If a person has a positive specimen and a negative specimen in the same day, only the positive result is counted.