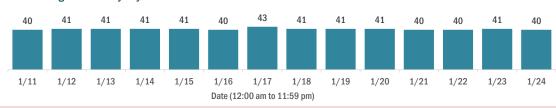

| 590,340 |
| Contact is unknown                                                                                                  | 356,008 |
| Contact is pending                                                                                                  | 390,222 |
| Travel can be unknown and contact can be unknown or pe<br>the same case, these numbers will sum to more than the "i |         |

#### **COVID-19: summary of laboratory testing**

Data through Jan 24, 2021 verified as of Jan 25, 2021 at 09:25 AM

Data in this report are provisional and subject to change.

#### Cases in Florida residents per day for the past 2 weeks

Number of cases per day



#### Median age of cases by day



#### Laboratory testing for Florida residents over the past 2 weeks

#### Number of Florida residents tested per day

These counts include the number of people for whom the Department received PCR or antigen laboratory results by day. People tested on multiple days will be included for each day a new result was received. A person is only counted once for each day they are tested, regardless of whether multiple specimens are tested or multiple results are received.



#### Number and percent of Florida residents with positive test results

#### The percent of positive results ranged from 8.37% to 15.82% over the past 2 weeks and was 12.72% yesterday.

These counts include the number of people for whom the Department received PCR or antigen laboratory results by day. People tested on multi