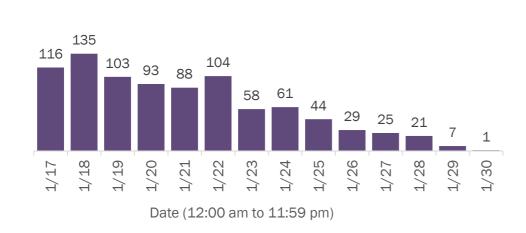

Okeechobee   | 21     | 0% | Liberty    | 1      | 0% |
| Citrus       | 155    | 2%  | Hendry       | 20     | 0% | Total      | 9,426  |    |
| Okaloosa     | 142    | 2%  | Madison      | 19     | 0% |            |        |    |

**Note:** cases are summarized by the county of usual residence. Residents and staff may be cases associated with facilities that are not in their county of usual residence, resulting in cases being included below for counties that do not have facilities with known cases.

#### COVID-19: cases in Florida residents who have died

Data through Jan 30, 2021 verified as of Jan 31, 2021 at 09:25 AM

Data in this report are provisional and subject to change.

Demographics for all identified COVID-19 deaths: 26,479

#### Deaths by date of death for the past 2 weeks





#### Deaths by date of death since March 2020



| Age group   | Deaths | Cases     | Case fatality<br>rate | Mortality rate per<br>100,000<br>population |
|-------------|--------|-----------|-----------------------|---------------------------------------------|
| 0-4 years   | 0      | 32,299    | 0.0%                  | 0.0                                         |
| 5-14 years  | 5      | 98,369    | 0.0%                  | 0.2                                         |
| 15-24 years | 39     | 259,846   | 0.0%                  | 1.6                                         |
| 25-34 years | 140    | 296,491   | 0.0%                  | 4.9                                         |
| 35-44 years | 397    | 262,082   | 0.2%                  | 15.2