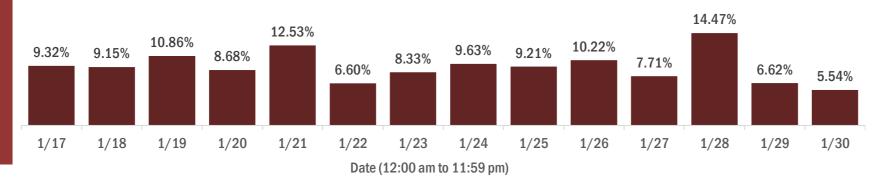

#### Percent positivity for new cases in Florida residents

The percent of positive results ranged from 5.54% to 14.47% over the past 2 weeks and was 5.54% yesterday.

This percent is the number of people who test PCR- or antigen-positive for the first time divided by all the people tested that day, excluding people who have previously tested positive.