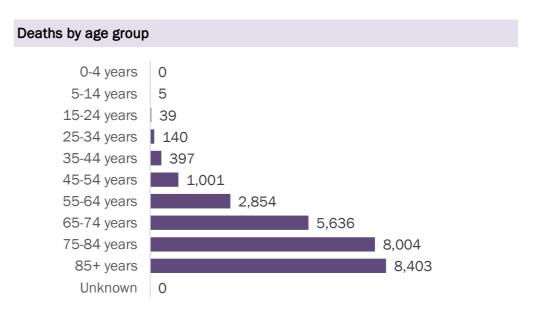

#### COVID-19: cases in Florida residents who have died

Data through Jan 30, 2021 verified as of Jan 31, 2021 at 09:25 AM

Data in this report are provisional and subject to change.

Demographics for all identified COVID-19 deaths: 26,479

#### Deaths by date of death since March 2020

| Age group   | Deaths | Cases     | Case fatality<br>rate | Mortality rate per<br>100,000<br>population |
|-------------|--------|-----------|-----------------------|---------------------------------------------|
| 0-4 years   | 0      | 32,299    | 0.0%                  | 0.0                                         |
| 5-14 years  | 5      | 98,369    | 0.0%                  | 0.2                                         |
| 15-24 years | 39     | 259,846   | 0.0%                  | 1.6                                         |
| 25-34 years | 140    | 296,491   | 0.0%                  | 4.9                                         |
| 35-44 years | 397    | 262,082   | 0.2%                  | 15.2                                        |
| 45-54 years | 1,001  | 258,214   | 0.4%                  | 35.9                                        |
| 55-64 years | 2,854  | 222,505   | 1.3%                  | 98.7                                        |
| 65-74 years | 5,636  | 141,600   | 4.0%                  | 232.2                                       |
| 75-84 years | 8,004  | 79,063    | 10.1%                 | 570.0                                       |
| 85+ years   | 8,403  | 38,007    | 22.1%                 | 1455.0                                      |
| Unknown     | 0      | 1,224     | 0.0%                  |                                             |
| Total       | 26,479 | 1,689,700 | 1.6%                  | 122.6                                       |