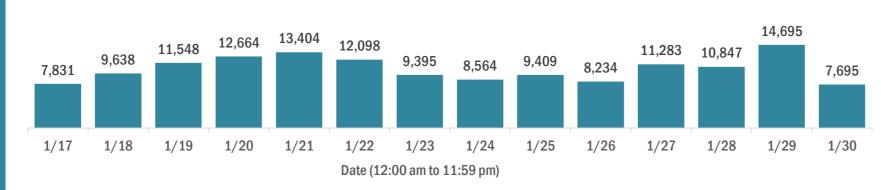

#### Cases in Florida residents per day for the past 2 weeks

Number of cases per day