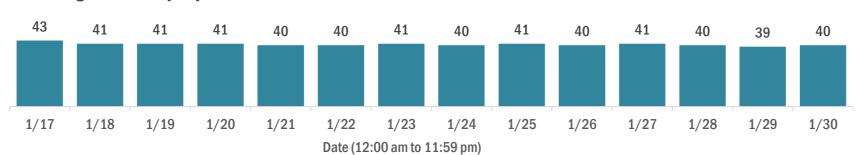

|  |  |
| Contact is unknown                                                                                                                      | 368,731   |  |  |  |  |
| Contact is pending                                                                                                                      | 403,448   |  |  |  |  |
| Travel can be unknown and contact can be unknown or pending for the same case, these numbers will sum to more than the "neither" total. |           |  |  |  |  |

#### **COVID-19: summary of laboratory testing**

Data through Jan 30, 2021 verified as of Jan 31, 2021 at 09:25 AM

Data in this report are provisional and subject to change.

#### Cases in Florida residents per day for the past 2 weeks

Number of cases per day



#### Median age of cases by day



#### Laboratory testing for Florida residents over the past 2 weeks

#### Number of Florida residents tested per day

These counts include the number of people for whom the Department received PCR or antigen laboratory results by day. People tested on multiple days will be included for each day a new result was received. A person is only counted once for each day they are tested, regardless of whether multiple specimens are tested or multiple results are received.



#### Number and percent of Florida residents with positive test results

The percent of positive results ranged from 7.60% to 18.28% over the past 2 weeks and was 7.60% yesterday.

These counts include the number of people for whom the Department received PCR or antigen laboratory results by day. People tested on multiple da