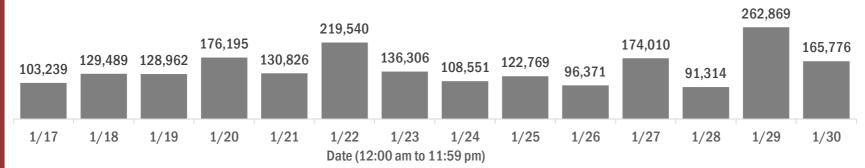

#### Number of Florida residents tested per day

These counts include the number of people for whom the Department received PCR or antigen laboratory results by day. People tested on multiple days will be included for each day a new result was received. A person is only counted once for each day they are tested, regardless of whether multiple specimens are tested or multiple results are received.