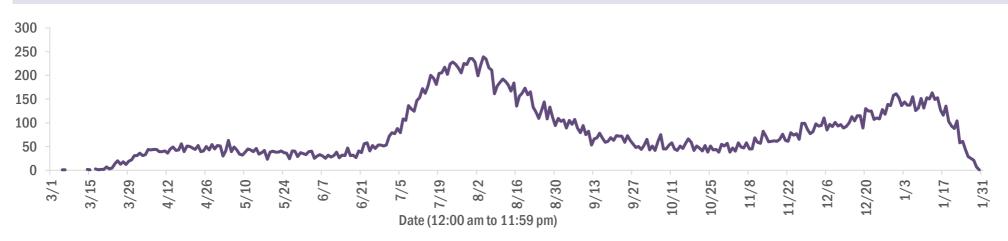

#### Deaths by date of death since March 2020

| Age group   | Deaths | Cases     | Case fatality<br>rate | Mortality rate per<br>100,000<br>population |
|-------------|--------|-----------|-----------------------|---------------------------------------------|
| 0-4 years   | 0      | 32,299    | 0.0%                  | 0.0                                         |
| 5-14 years  | 5      | 98,369    | 0.0%                  | 0.2                                         |
| 15-24 years | 39     | 259,846   | 0.0%                  | 1.6                                         |
| 25-34 years | 140    | 296,491   | 0.0%                  | 4.9                                         |
| 35-44 years | 397    | 262,082   | 0.2%                  | 15.2                                        |
| 45-54 years | 1,001  | 258,214   | 0.4%                  | 35.9                                        |
| 55-64 years | 2,854  | 222,505   | 1.3%                  | 98.7                                        |
| 65-74 years | 5,636  | 141,600   | 4.0%                  | 232.2                                       |
| 75-84 years | 8,004  | 79,063    | 10.1%                 | 570.0                                       |
| 85+ years   | 8,403  | 38,007    | 22.1%                 | 1455.0                                      |
| Unknown     | 0      | 1,224     | 0.0%                  |                                             |
| Total       | 26,479 | 1,689,700 | 1.6%                  | 122.6                                       |