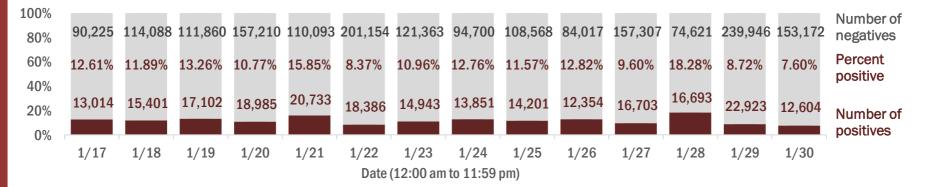

#### Number and percent of Florida residents with positive test results

The percent of positive results ranged from 7.60% to 18.28% over the past 2 weeks and was 7.60% yesterday.

These counts include the number of people for whom the Department received PCR or antigen laboratory results by day. People tested on multiple days will be included for each day a new result was received. A person is only counted once for each day they are tested, regardless of whether multiple specimens are tested or multiple results are received. If a person has a positive specimen and a negative specimen in the same day, only the positive result is counted.