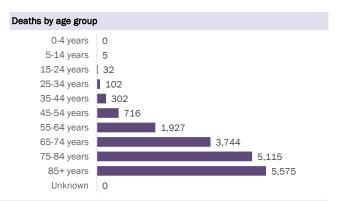

#### Deaths by date of death since March 2020

| Age group   | Deaths | Cases   | Case fatality<br>rate | Mortality rate per<br>100,000<br>population |
|-------------|--------|---------|-----------------------|---------------------------------------------|
| 0-4 years   | 0      | 14,660  | 0.0%                  | 0.0                                         |
| 5-14 years  | 5      | 39,931  | 0.0%                  | 0.2                                         |
| 15-24 years | 32     | 142,763 | 0.0%                  | 1.3                                         |
| 25-34 years | 102    | 159,166 | 0.1%                  | 3.6                                         |
| 35-44 years | 302    | 137,839 | 0.2%                  | 11.6                                        |
| 45-54 years | 716    | 135,602 | 0.5%                  | 25.7                                        |
| 55-64 years | 1,927  | 113,226 | 1.7%                  | 66.6                                        |
| 65-74 years | 3,744  | 68,277  | 5.5%                  | 154.3                                       |
| 75-84 years | 5,115  | 38,886  | 13.2%                 | 364.3                                       |
| 85+ years   | 5,575  | 21,454  | 26.0%                 | 965.3                                       |
| Unknown     | 0      | 1,006   | 0.0%                  |                                             |
| Total       | 17,518 | 872,810 | 2.0%                  | 81.1                                        |