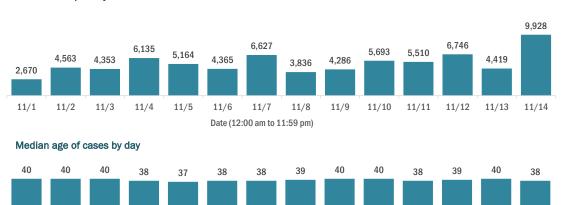

#### Cases in Florida residents per day for the past 2 weeks

Number of cases per day

11/1

11/2

11/8

11/9

11/10

11/11

11/12

11/7

Date (12:00 am to 11:59 pm)