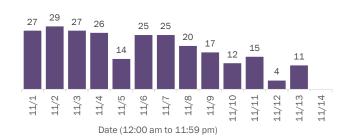

#### Cases in Florida residents per day for the past 2 weeks

Number of cases per day

11/1

11/2

11/8

11/9

11/10

11/11

11/12

#### Number of Florida residents tested per day

11/3

These counts include the number of people for whom the Department received PCR or antigen laboratory results by day. People tested on multiple days will be included for each day a new result was received. A person is only counted once for each day they are tested, regardless of whether multiple specimens are tested or multiple results are received.

11/7

Date (12:00 am to 11:59 pm)