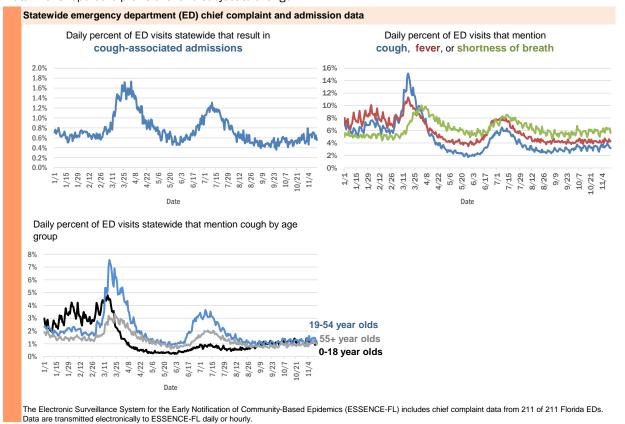

ect to change.

| City and county           | Cases   |
|---------------------------|---------|
| Bogota, Orange            | 1       |
| Bronx, Palm Beach         | 1       |
| Alligator Point, Franklin | 1       |
| Anaheim, Unknown          | 1       |
| Lakeland, Hillsborough    | 1       |
| Los Angeles Ca, Unknown   | 1       |
| Harrison, Pinellas        | 1       |
| Hailandale, Unknown       | 1       |
| Fort Myers, Unknown       | 1       |
| Fort Pierce, Unknown      | 1       |
| Immokalee, Lee            | 1       |
| Homeless, Polk            | 1       |
| Total                     | 872.810 |

#### **COVID-19: additional surveillance information**

Data through Nov 14, 2020 verified as of Nov 15, 2020 at 09:25 AM

Data in this report are provisional and subject to change.



Data through Nov 14, 2020 verified as of Nov 15, 2020 at 09:25 AM

Data in this report are provisional and subject to change.

| Reporting lab                               | Inconclusive | Negative  | Positive | Percent positive | Total     |
|---------------------------------------------|--------------|-----------|----------|------------------|-----------|
| LABORATORY CORPORATION OF AMERICA           | 1,880        | 1,142,656 | 139,727  | 11%              | 1,284,263 |
| QUEST DIAGNOSTICS                           | 8,745        | 1,057,396 | 144,985  | 12%              | 1,211,126 |
| BIO REFERENCE LABORATORIES, INC             | 7,205        | 666,528   | 121,425  | 15%              | 795,158   |
| CURATIVE LABS                               | 6,552        | 552,419   | 59,387   |