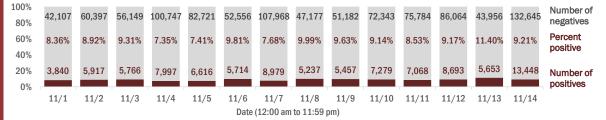

#### Number and percent of Florida residents with positive test results

#### The percent of positive results ranged from 7.35% to 11.40% over the past 2 weeks and was 9.21% yesterday.

These counts include the number of people for whom the Department received PCR or antigen laboratory results by day. People tested on multiple days will be included for each day a new result was received. A person is only counted once for each day they are tested, regardless of whether multiple specimens are tested or multiple results are received. If a person has a positive specimen and a negative specimen in the same day, only the positive result is counted.