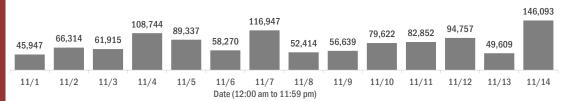

#### Laboratory testing for Florida residents over the past 2 weeks

11/4

11/5

#### Number of Florida residents tested per day

11/3

These counts include the number of people for whom the Department received PCR or antigen laboratory results by day. People tested on multiple days will be included for each day a new result was received. A person is only counted once for each day they are tested, regardless of whether multiple specimens are tested or multiple results are received.

11/7

Date (12:00 am to 11:59 pm)