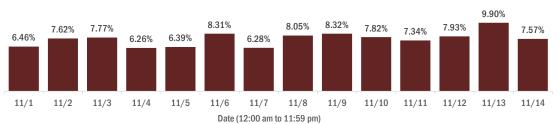

#### Percent positivity for new cases in Florida residents

#### The percent of positive results ranged from 6.26% to 9.90% over the past 2 weeks and was 7.57% yesterday.

This percent is the number of people who test PCR- or antigen-positive for the first time divided by all the people tested that day, excluding people who have previously tested positive.