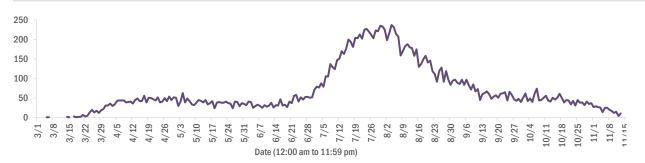

#### Deaths by date of death for the past 2 weeks

#### Deaths by date of death since March 2020

| Age group   | Deaths | Cases   | Case fatality<br>rate | Mortality rate per<br>100,000<br>population |
|-------------|--------|---------|-----------------------|---------------------------------------------|
| 0-4 years   | 0      | 14,660  | 0.0%                  | 0.0                                         |
| 5-14 years  | 5      | 39,931  | 0.0%                  | 0.2                                         |
| 15-24 years | 32     | 142,763 | 0.0%                  | 1.3                                         |
| 25-34 years | 102    | 159,166 | 0.1%                  | 3.6                                         |
| 35-44 years | 302    | 137,839 | 0.2%                  | 11.6                                        |
| 45-54 years | 716    | 135,602 | 0.5%                  | 25.7                                        |
| 55-64 years | 1,927  | 113,226 | 1.7%                  | 66.6                                        |
| 65-74 years | 3,744  | 68,277  | 5.5%                  | 154.3                                       |
| 75-84 years | 5,115  | 38,886  | 13.2%                 | 364.3                                       |
| 85+ years   | 5,575  | 21,454  | 26.0%                 | 965.3                                       |
| Unknown     | 0      | 1,006   | 0.0%                  |                                             |
| Total       | 17,518 | 872,810 | 2.0%                  | 81.1                                        |