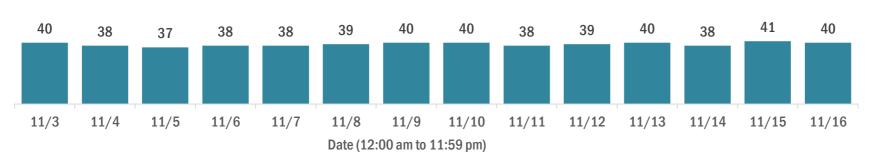

is unknown                                                                                                | 284,163 |
| Contact is unknown                                                                                               | 224,790 |
| Contact is pending                                                                                               | 162,714 |
| Travel can be unknown and contact can be unknown or pe<br>the same case, these numbers will sum to more than the | · ·     |

#### **COVID-19: summary of laboratory testing**

Data through Nov 16, 2020 verified as of Nov 17, 2020 at 09:25 AM

Data in this report are provisional and subject to change.

#### Cases in Florida residents per day for the past 2 weeks

Number of cases per day



#### Median age of cases by day



#### Laboratory testing for Florida residents over the past 2 weeks

#### Number of Florida residents tested per day

These counts include the number of people for whom the Department received PCR or antigen laboratory results by day. People tested on multiple days will be included for each day a new result was received. A person is only counted once for each day they are tested, regardless of whether multiple specimens are tested or multiple results are received.



#### Number and percent of Florida residents with positive test results

The percent of positive results ranged from 7.35% to 11.39% over the past 2 weeks and was 10.39% yesterday.

These counts include the number of people for whom the Department received PCR or antigen laboratory results by day. People tested on multiple d