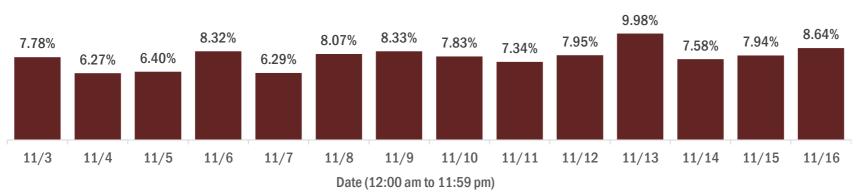

#### Percent positivity for new cases in Florida residents

The percent of positive results ranged from 6.27% to 9.98% over the past 2 weeks and was 8.64% yesterday.

This percent is the number of people who test PCR- or antigen-positive for the first time divided by all the people tested that day, excluding people who have previously tested positive.