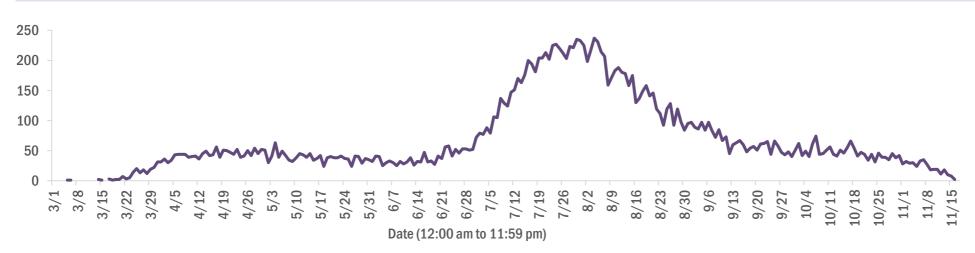

#### Deaths by date of death since March 2020

| Age group   | Deaths | Cases   | Case fatality<br>rate | Mortality rate per<br>100,000<br>population |
|-------------|--------|---------|-----------------------|---------------------------------------------|
| 0-4 years   | 0      | 14,862  | 0.0%                  | 0.0                                         |
| 5-14 years  | 5      | 40,656  | 0.0%                  | 0.2                                         |
| 15-24 years | 32     | 144,510 | 0.0%                  | 1.3                                         |
| 25-34 years | 102    | 161,310 | 0.1%                  | 3.6                                         |
| 35-44 years | 302    | 139,700 | 0.2%                  | 11.6                                        |
| 45-54 years | 722    | 137,339 | 0.5%                  | 25.9                                        |
| 55-64 years | 1,941  | 114,774 | 1.7%                  | 67.1                                        |
| 65-74 years | 3,770  | 69,374  | 5.4%                  | 155.4                                       |
| 75-84 years | 5,158  | 39,426  | 13.1%                 | 367.3                                       |
| 85+ years   | 5,612  | 21,668  | 25.9%                 | 971.7                                       |
| Unknown     | 0      | 1,006   | 0.0%                  |                                             |
| Total       | 17,644 | 884,625 | 2.0%                  | 81.7                                        |