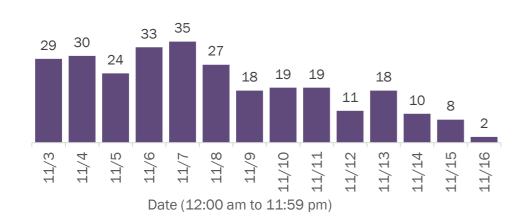

#### Cases in Florida residents per day for the past 2 weeks

Number of cases per day