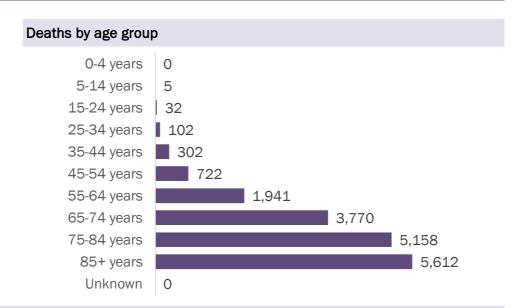

Data through Nov 16, 2020 verified as of Nov 17, 2020 at 09:25 AM

Data in this report are provisional and subject to change.

| Age group   | Cases   |     | Hospitali | zations | Deaths |     |
|-------------|---------|-----|-----------|---------|--------|-----|
| 0-4 years   | 14,862  | 2%  | 345       | 1%      | 0      | 0%  |
| 5-14 years  | 40,656  | 5%  | 315       | 1%      | 5      | 0%  |
| 15-24 years | 144,510 | 16% | 1,401     | 3%      | 32     | 0%  |
| 25-34 years | 161,310 | 18% | 2,902     | 6%      | 102    | 1%  |
| 35-44 years | 139,700 | 16% | 4,337     | 8%      | 302    | 2%  |
| 45-54 years | 137,339 | 16% | 6,488     | 12%     | 722    | 4%  |
| 55-64 years | 114,774 | 13% | 9,149     | 17%     | 1,941  | 11% |
| 65-74 years | 69,374  | 8%  | 10,485    | 20%     | 3,770  | 21% |
| 75-84 years | 39,426  | 4%  | 9,912     | 19%     | 5,158  | 29% |
| 85+ years   | 21,668  | 2%  | 6,991     | 13%     | 5,612  | 32% |
| Unknown     | 1,006   | 0%  | 4         | 0%      | 0      | 0%  |
| Total       | 884,625 |     | 52,329    |         | 17,644 |     |

#### Deaths by date of death since March 2020

| Age group   | Deaths | Cases   | Case fatality<br>rate | Mortality rate per<br>100,000<br>population |
|-------------|--------|---------|-----------------------|---------------------------------------------|
| 0-4 years   | 0      | 14,862  | 0.0%                  | 0.0                                         |
| 5-14 years  | 5      | 40,656  | 0.0%                  | 0.2                                         |
| 15-24 years | 32     | 144,510 | 0.0%                  | 1.3                                         |
| 25-34 years | 102    | 161,310 | 0.1%                  | 3.6                                         |
| 35-44 years | 302    | 139,700 | 0.2%                  | 11.6                                        |
| 45-54 years | 722    | 137,339 | 0.5%                  | 25.9                                        |
| 55-64 years | 1,941  | 114,774 | 1.7%                  | 67.1                                        |
| 65-74 years | 3,770  | 69,374  | 5.4%                  | 155.4                                       |
| 75-84 years | 5,158  | 39,426  | 13.1%                 | 367.3                                       |
| 85+ years   | 5,612  | 21,668  | 25.9%                 | 971.7                                       |
| Unknown     | 0      | 1,006   | 0.0%                  |                                             |
| Total       | 17,644 | 884,625 | 2.0%                  | 81.7                                        |