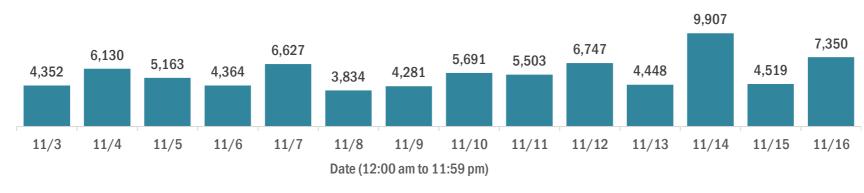

#### Cases in Florida residents per day for the past 2 weeks

Number of cases per day