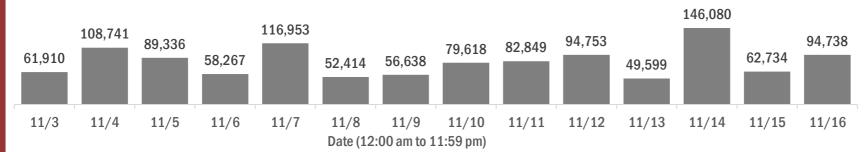

#### Number of Florida residents tested per day

These counts include the number of people for whom the Department received PCR or antigen laboratory results by day. People tested on multiple days will be included for each day a new result was received. A person is only counted once for each day they are tested, regardless of whether multiple specimens are tested or multiple results are received.