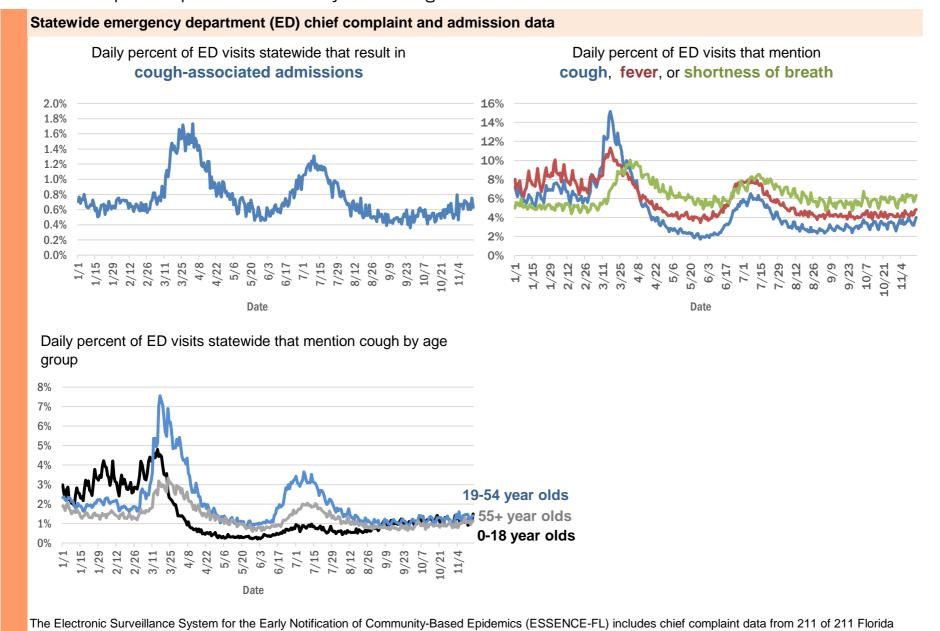

#### **COVID-19: summary of laboratory testing**

Data through Nov 16, 2020 verified as of Nov 17, 2020 at 09:25 AM

Data in this report are provisional and subject to change.