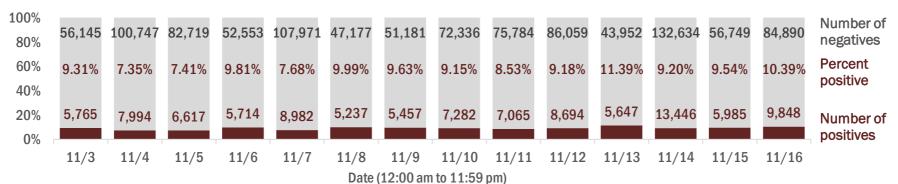

#### Number and percent of Florida residents with positive test results

The percent of positive results ranged from 7.35% to 11.39% over the past 2 weeks and was 10.39% yesterday.

These counts include the number of people for whom the Department received PCR or antigen laboratory results by day. People tested on multiple days will be included for each day a new result was received. A person is only counted once for each day they are tested, regardless of whether multiple specimens are tested or multiple results are received. If a person has a positive specimen and a negative specimen in the same day, only the positive result is counted.