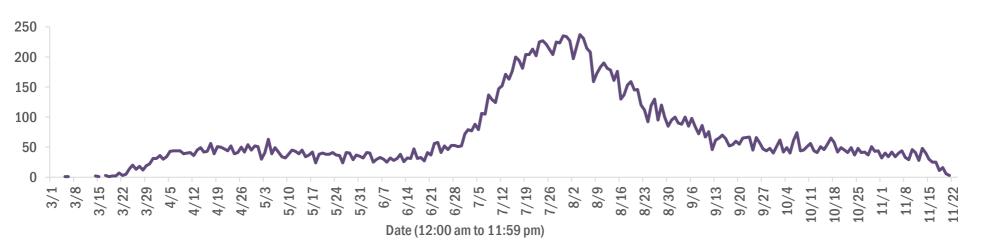

|
| Lake         | 101    | 1%  | Okeechobee   | 16     | 0% |            |        |    |
| Hernando     | 94     | 1%  | Walton       | 15     | 0% |            |        |    |

**Note:** cases are summarized by the county of usual residence. Residents and staff may be cases associated with facilities that are not in their county of usual residence, resulting in cases being included below for counties that do not have facilities with known cases.

#### COVID-19: cases in Florida residents who have died

Data through Nov 22, 2020 verified as of Nov 23, 2020 at 09:25 AM

Data in this report are provisional and subject to change.

Demographics for all identified COVID-19 deaths: 18,085

#### Deaths by date of death for the past 2 weeks





#### Deaths by date of death since March 2020



| Age group   | Deaths | Cases   | Case fatality<br>rate | Mortality rate per<br>100,000<br>population |
|-------------|--------|---------|-----------------------|---------------------------------------------|
| 0-4 years   | 0      | 15,702  | 0.0%                  | 0.0                                         |
| 5-14 years  | 5      | 43,517  | 0.0%                  | 0.2                                         |
| 15-24 years | 32     | 151,529 | 0.0%                  | 1.3                                         |
| 25-34 years | 103    | 169,863 | 0.1%                  | 3.6                                         |
| 35-44 years | 308    | 146,787 | 0.2%                  | 11.8                                        |
| 45-54 years | 731    | 144,126 | 0.5%                  | 26.2