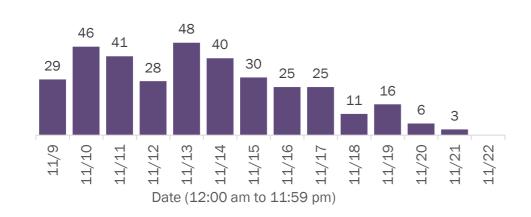

#### Cases in Florida residents per day for the past 2 weeks

Number of cases per day